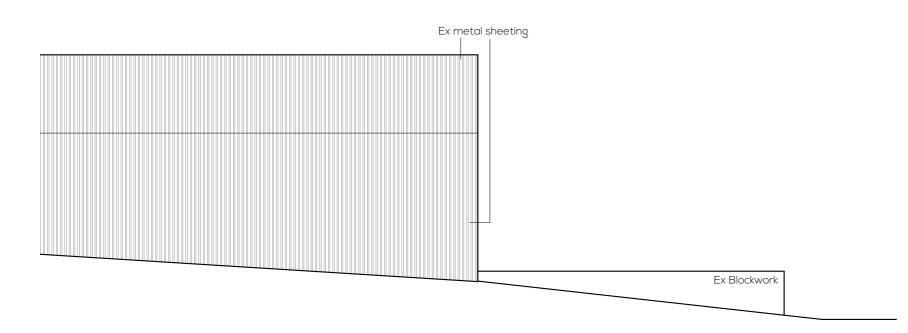

Plan

South Elevation

North Elevation

Dwg Notes.

Do not scale, use figured dims only. Dims displayed in millimeters unless stated otherwise. All dimensions to check on site prior to commencement, any discrepancies to be report to designer. This drawing is COPYRIGHT. Drawing must not be reproduced for any purpose without written permission.