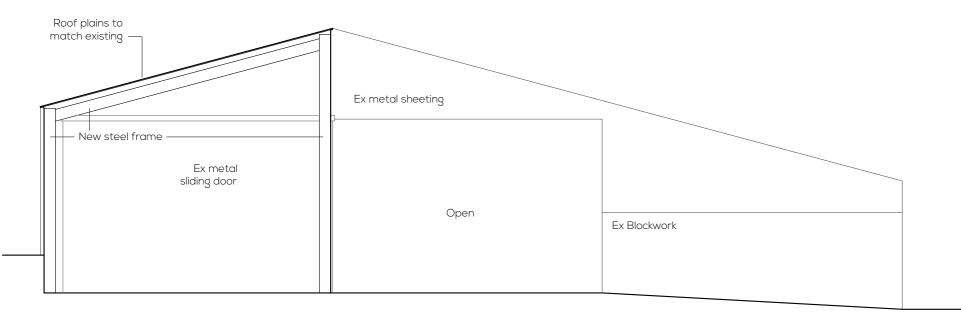

Plan

| New steel frame — |  |
|-------------------|--|
|                   |  |

North Elevation

Dwg Notes. Do not scale, use figured dims only. Dims displayed in milimeters unless stated otherwise. All dimensions to check on site prior to commencement, any discrepancies to be report to designer. This drawing is COPYRIGHT. Drawing must not be reproduced for any purpose without written permission.