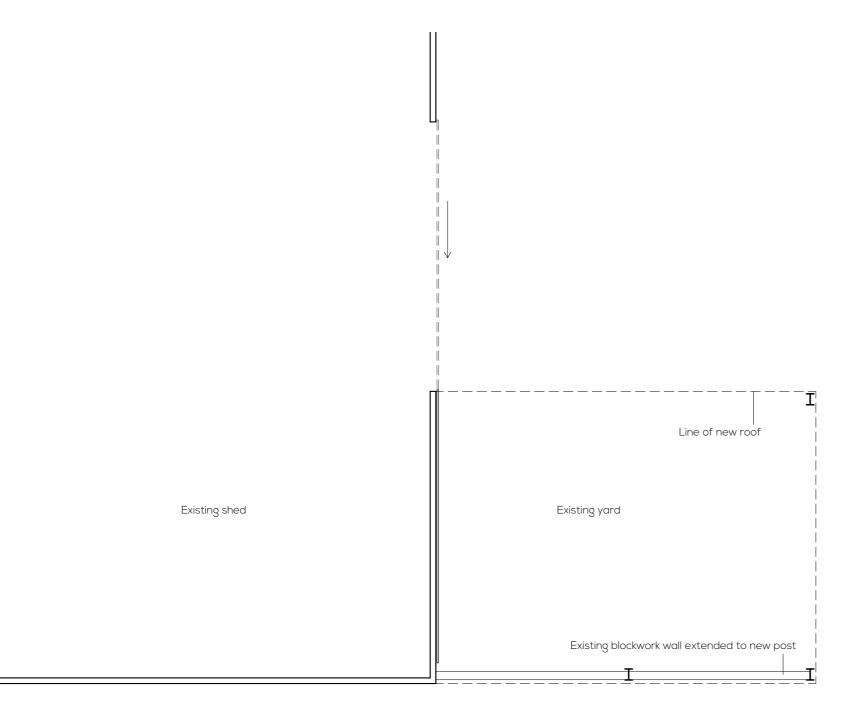

Plan

| New steel frame — |  |
|-------------------|--|
|                   |  |

North Elevation

Dwg Notes. Do not scale, use figured dims only. Dims displayed in milimeters unless stated otherwise. All dimensions to check on site prior to commencement, any discrepancies to be report to designer. This drawing is COPYRIGHT. Drawing must not be reproduced for any purpose without written permission.