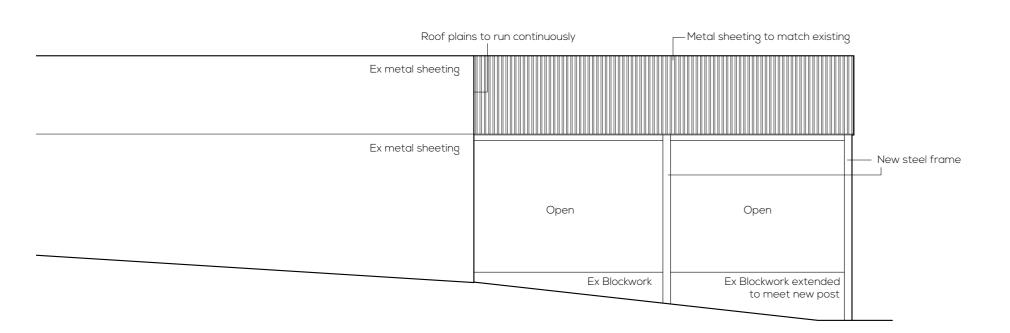

Plan

| New steel frame — |  |
|-------------------|--|
|                   |  |

North Elevation

Dwg Notes. Do not scale, use figured dims only. Dims displayed in milimeters unless stated otherwise. All dimensions to check on site prior to commencement, any discrepancies to be report to designer. This drawing is COPYRIGHT. Drawing must not be reproduced for any purpose without written permission.