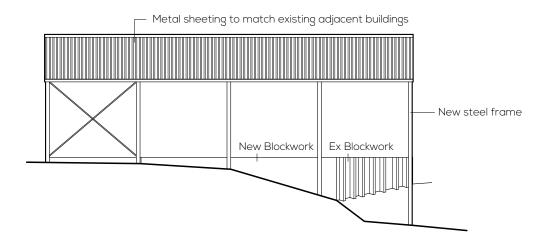

South Elevation

North Elevation

East Elevation

West Elevation

Note Site levels to be checked on site.

Dwg Notes.

Do not scale, use figured dims only. Dims displayed in millimeters unless stated otherwise. All dimensions to check on site prior to commencement, any discrepancies to be report to designer.