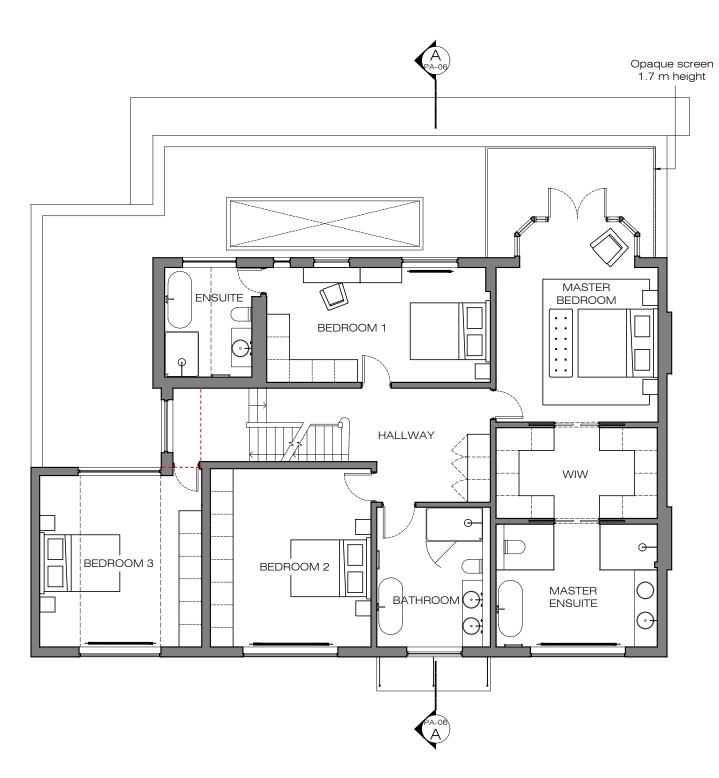

20m

an 1:100@A3

| ARCHI                                                         | TECTURE                                                                        |
|---------------------------------------------------------------|--------------------------------------------------------------------------------|
| Ground F<br>33 Bels<br>London                                 |                                                                                |
| Office: +44<br>info@xularc                                    | (0) 207 431 9014<br>hitecture.co.uk                                            |
| www.xularc                                                    | hitecture.co.uk                                                                |
| PLEASE NO                                                     | TE:                                                                            |
| on site befor<br>2. Contractor to<br>drawings be              | ns to be checked<br>re fabrication,<br>o refer to engineers<br>fore proceeding |
| with works.<br>3. All drawings<br>covered by c                | and designs are<br>design right                                                |
|                                                               | property), and may<br>puted, copied or<br>ut written                           |
| permission k<br>4. All design co                              | by the Architect.<br>Discourse are the sole<br>he Architect and no             |
| adaptations,<br>copies may                                    | reproductions or<br>be made without                                            |
| written perm<br>Architect.<br>5. These drawi                  | ngs are subject to                                                             |
| any variation<br>recommend<br>statutory aut                   |                                                                                |
| better carryir<br>6. Samples to I                             | ng out of the works.<br>be provided by                                         |
| approval.                                                     | or XUL Architecture's                                                          |
| satisfaction.                                                 | to be approved by                                                              |
| XUL Archited<br>construction                                  |                                                                                |
| ADDITIONN                                                     | AL NOTE:                                                                       |
|                                                               |                                                                                |
| Issue key:<br>Information (I)<br>Planning (P)<br>Project Adre | Tender (T)<br>Construction (C)<br>As Built (B)                                 |
| 21 Haslemere<br>PROPOSED                                      | e Grdns, N3 3EA                                                                |
| First & Seco                                                  | nd Floor Plan                                                                  |
| Scale<br>1:100@A3                                             | Dwg. No.<br>PA-02                                                              |
| Rev. Date<br>08.12.21                                         | Rev.<br>P-00                                                                   |
| Drawn<br>AT                                                   | Project Number 21074                                                           |
| Checked<br>SS                                                 | Issue For:<br>PLANNING                                                         |