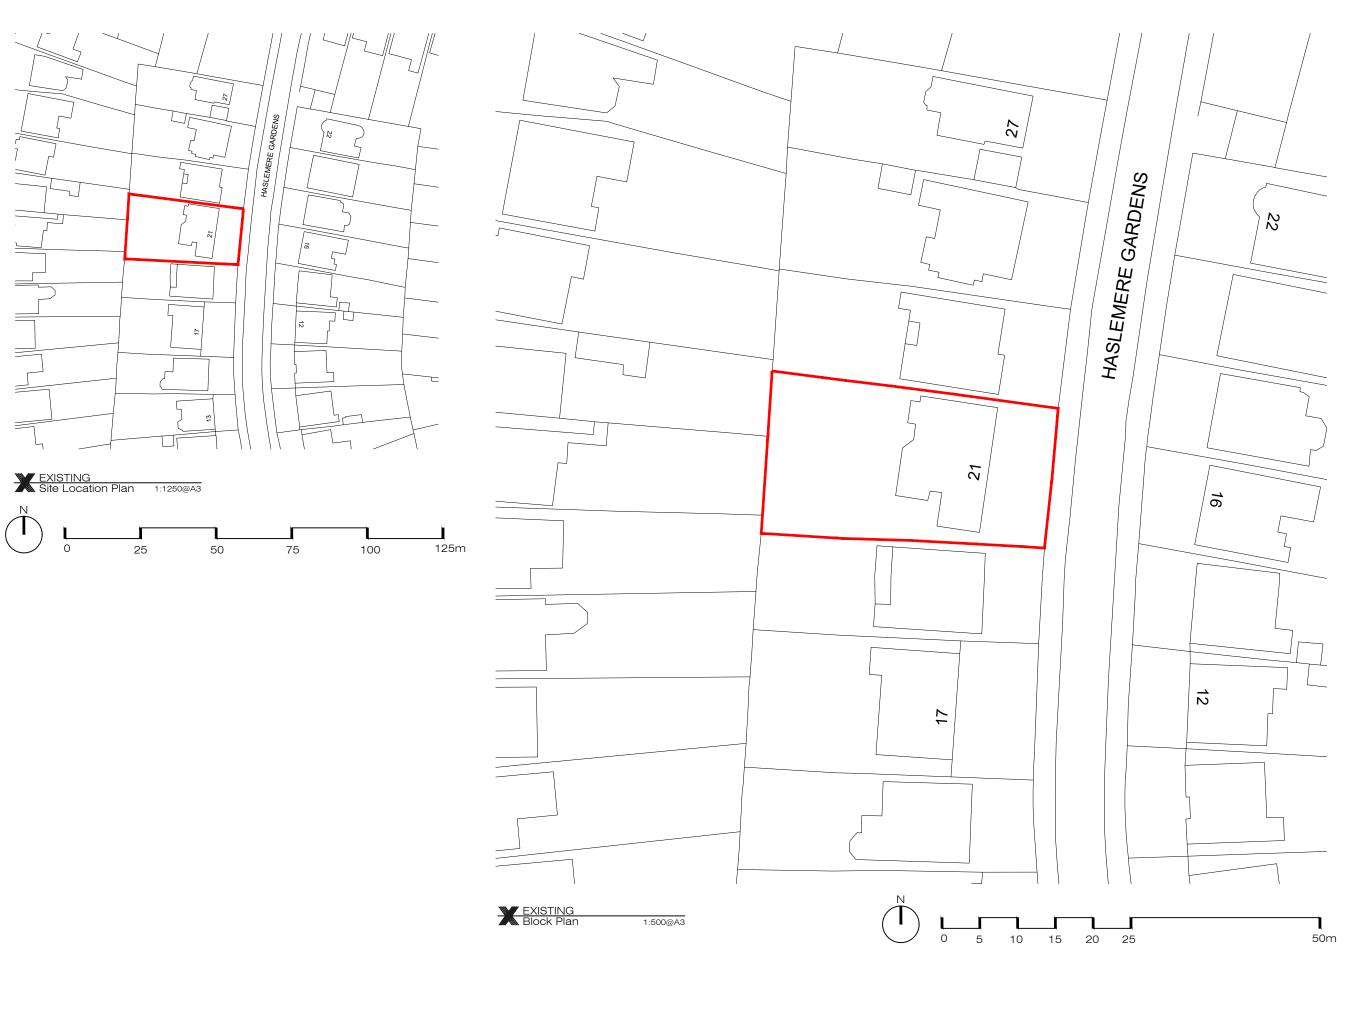

## ADDITIONNAL NOTE:

Issue key: Tender (T) Information (I) Construction (C) Planning (P) As Built (B)

Project Adress

21 Haslemere Grdns, N3 3EA

EXISTING

Site Location & Block Plan

| Dwg. No.<br>LP-00      |
|------------------------|
| Rev.<br>P-00           |
| Project Number 21074   |
| Issue For:<br>PLANNING |
|                        |