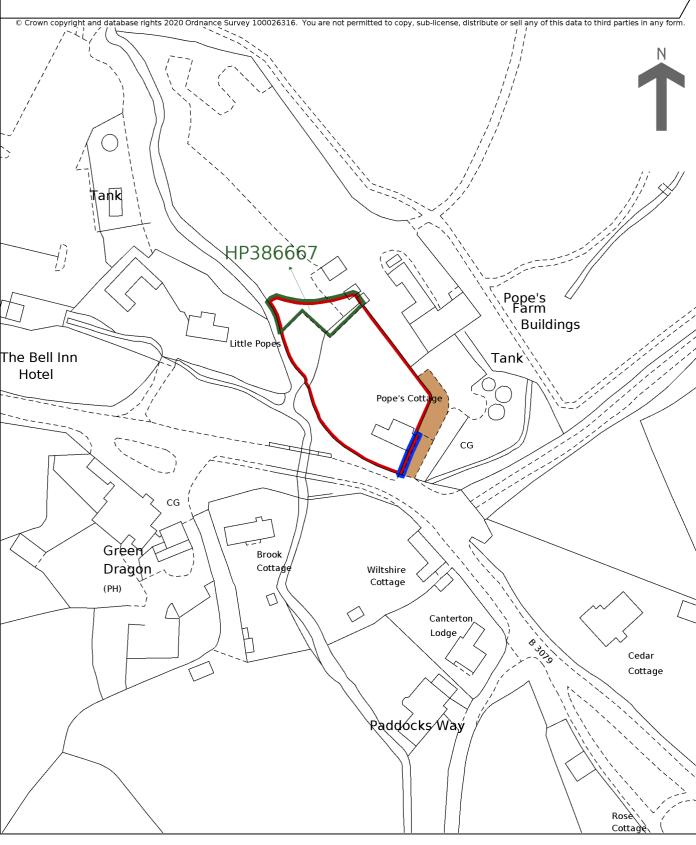

This title is dealt with by the HM Land Registry, Weymouth Office .

HM Land Registry Official copy of title plan

Title number HP399084
Ordnance Survey map reference SU2714SW
Scale 1:1250 enlarged from 1:2500
Administrative area Hampshire : New
Forest