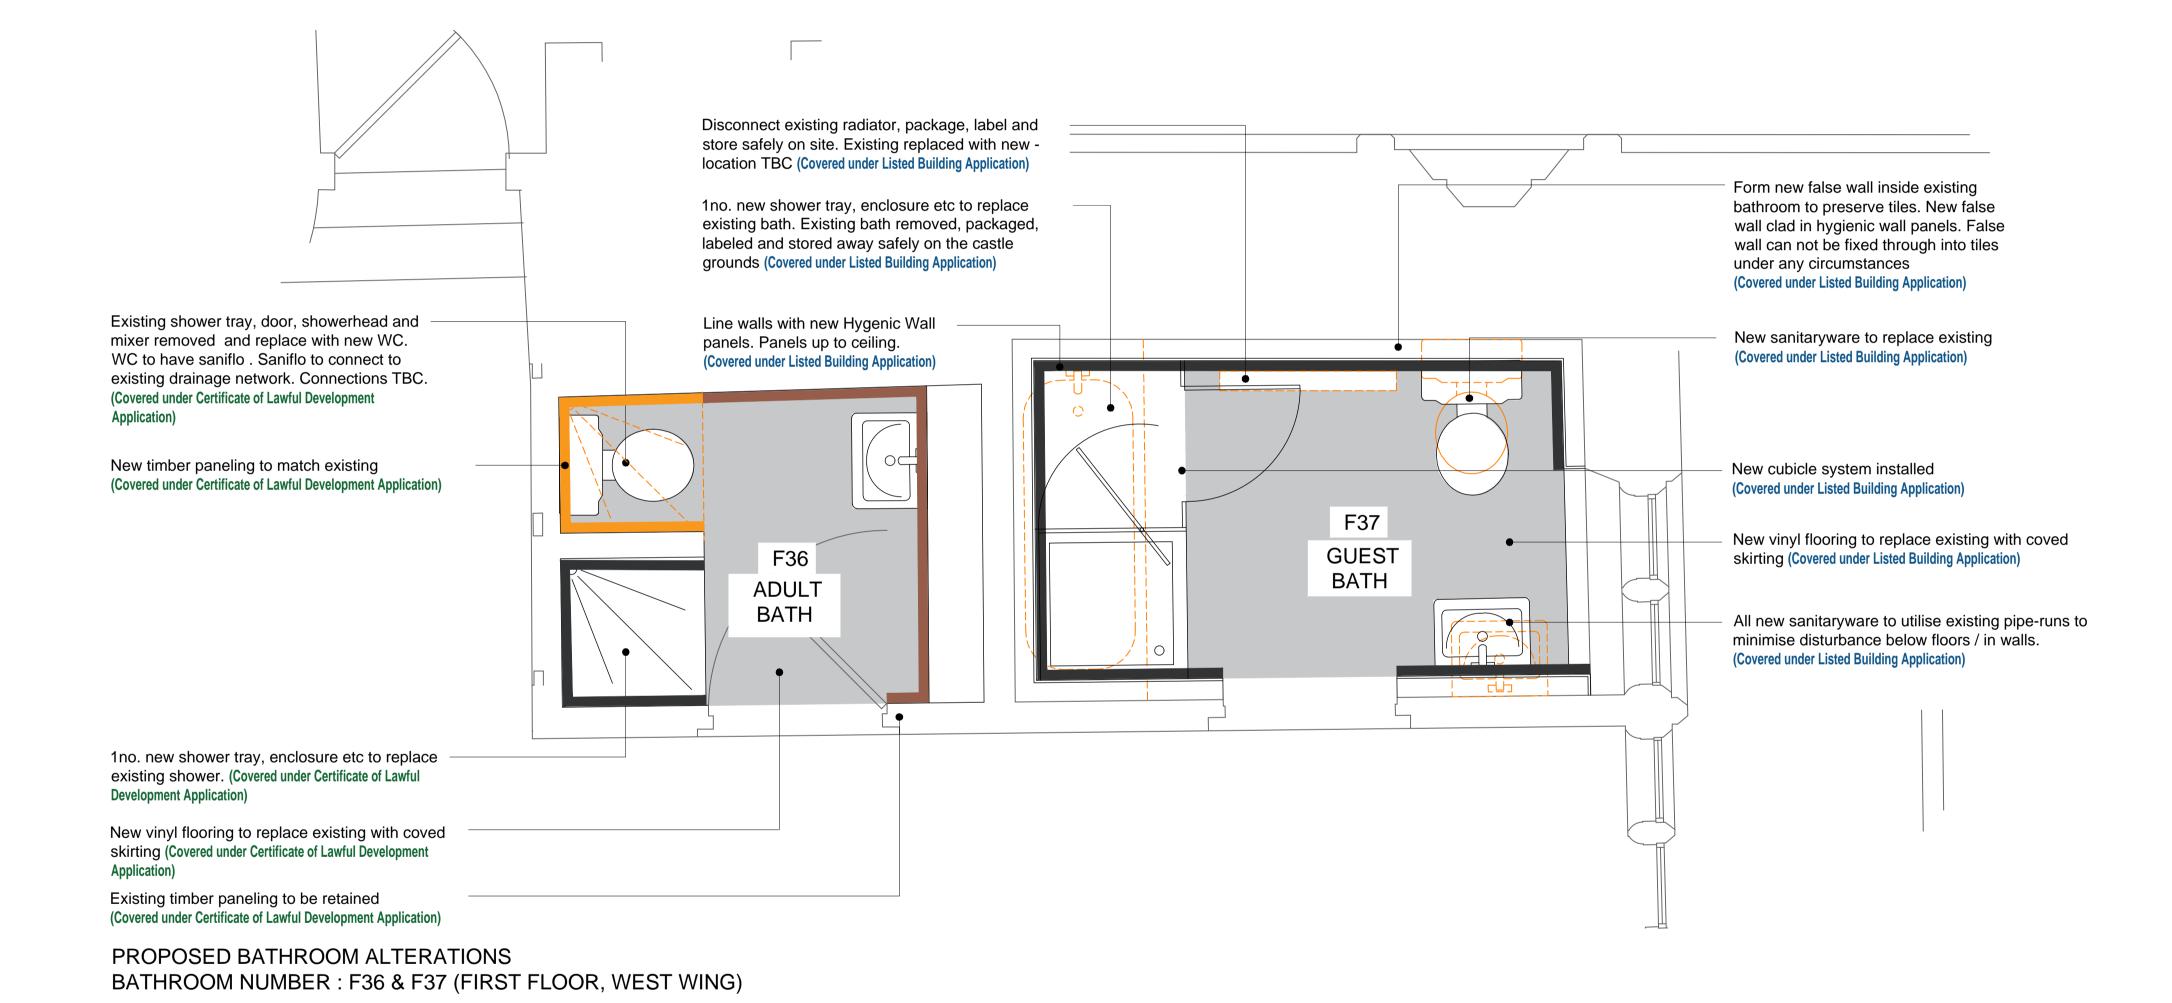

Client PGL HOLIDAYS

Project FORD CASTLE

BERWICK-UPON-TWEED

PROPOSED BATHROOM
ALTERATIONS EXAMPLE
SHEET 5

Drawing No. 2035\MC-104 Revision C
Scale 1:20@A1 Date 23.07.21 Drawn JWI

This drawing is copyright of N.B.D.A. Ltd. and should not be reproduced without permission. Dimensions should not be scaled off this drawing. All dimensions should be checked on site.