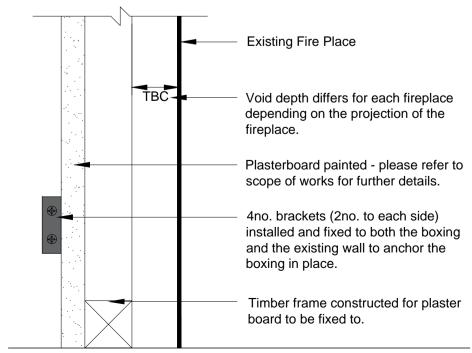

SCALE 1:20

ROOM: S17 - ELEVATION - BOXING TO FIREPLACE SCALE 1:20

**Boxing Detail Section** Scale 1:2

**Boxing Detail Elevation** Scale 1:2

This drawing is copyright of N.B.D.A. Ltd. and should not be reproduced without permission. Dimensions should not be scaled off this drawing. All dimensions should be checked on site.