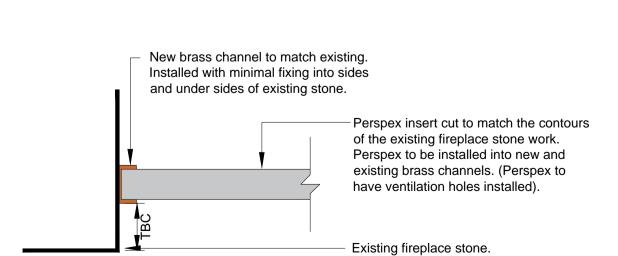

SCALE 1:20

ROOM NUMBER: F09 (FIRST FLOOR, WEST WING)

ROOM: S07 - ELEVATION - EXAMPLE OF PRESPEX INSERT SCALE 1:20

Prespex Insert Detail Section Scale 1:2

Prespex Insert Detail Elevation Scale 1:2

EXAMPLE OF PROPOSED BOXING TO 19th CENTURY FIREPLACES ROOM NUMBER: F17 (FIRST FLOOR, WEST WING)