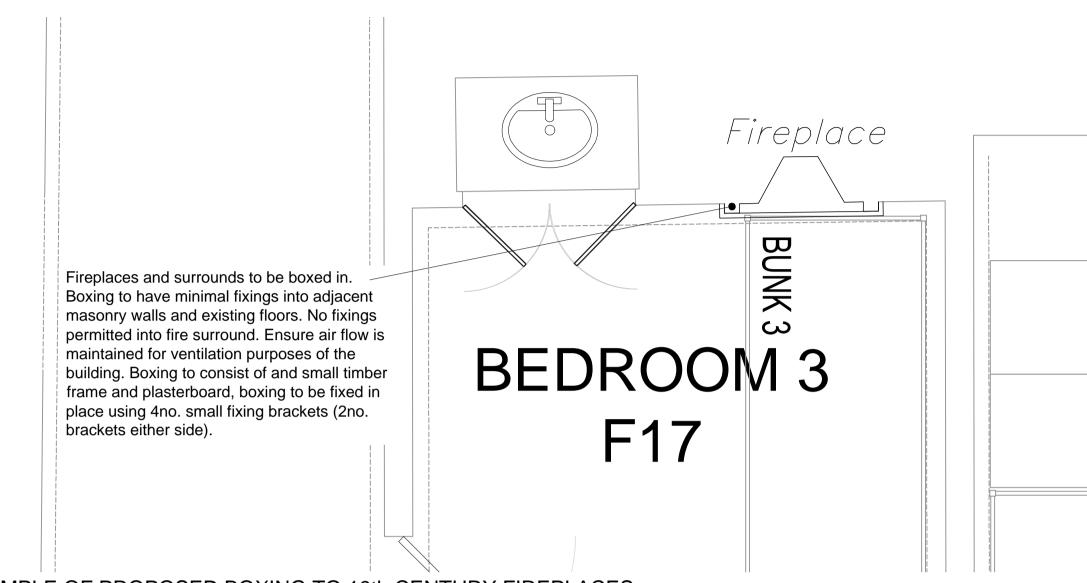

SCALE 1:20

ROOM: S17 - ELEVATION - BOXING TO FIREPLACE SCALE 1:20

**Boxing Detail Section** Scale 1:2

**Boxing Detail Elevation** Scale 1:2

This drawing is copyright of N.B.D.A. Ltd. and should not be reproduced without permission. Dimensions should not be scaled off this drawing. All dimensions should be checked on site.