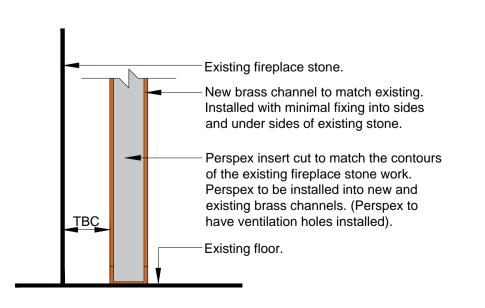

SCALE 1:20

ROOM NUMBER: F09 (FIRST FLOOR, WEST WING)

ROOM: S07 - ELEVATION - EXAMPLE OF PRESPEX INSERT SCALE 1:20

Prespex Insert Detail Section Scale 1:2

Prespex Insert Detail Elevation Scale 1:2

EXAMPLE OF PROPOSED BOXING TO 19th CENTURY FIREPLACES ROOM NUMBER: F17 (FIRST FLOOR, WEST WING)