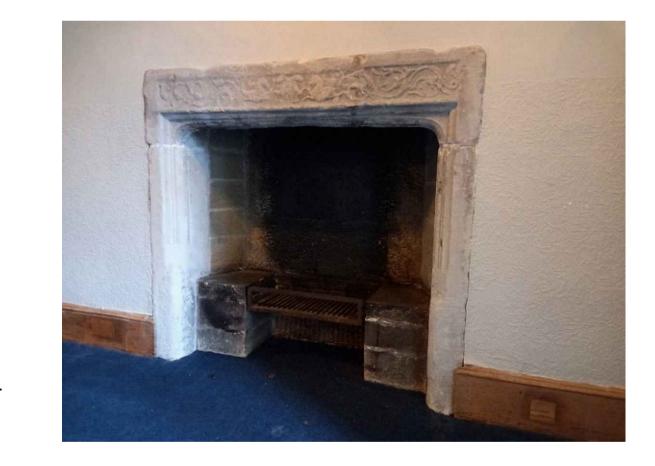

SCALE 1:20

ROOM NUMBER: F09 (FIRST FLOOR, WEST WING)

ROOM: S07 - ELEVATION - EXAMPLE OF PRESPEX INSERT SCALE 1:20

Prespex Insert Detail Section Scale 1:2

Prespex Insert Detail Elevation Scale 1:2

EXAMPLE OF PROPOSED BOXING TO 19th CENTURY FIREPLACES ROOM NUMBER: F17 (FIRST FLOOR, WEST WING)