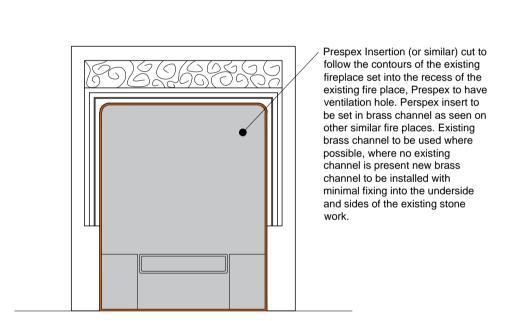

SCALE 1:20

ROOM NUMBER: F09 (FIRST FLOOR, WEST WING)

ROOM: S07 - ELEVATION - EXAMPLE OF PRESPEX INSERT SCALE 1:20

Prespex Insert Detail Section Scale 1:2

Prespex Insert Detail Elevation Scale 1:2

EXAMPLE OF PROPOSED BOXING TO 19th CENTURY FIREPLACES ROOM NUMBER: F17 (FIRST FLOOR, WEST WING)