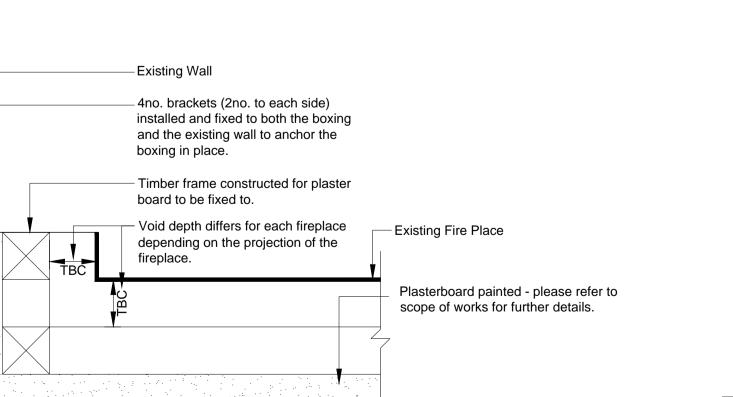

SCALE 1:20

ROOM: S17 - ELEVATION - BOXING TO FIREPLACE SCALE 1:20

**Boxing Detail Section** Scale 1:2

**Boxing Detail Elevation** Scale 1:2

This drawing is copyright of N.B.D.A. Ltd. and should not be reproduced without permission. Dimensions should not be scaled off this drawing. All dimensions should be checked on site.