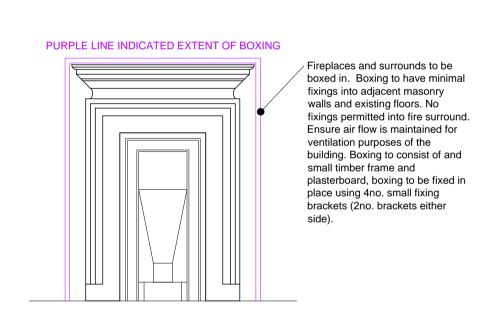

SCALE 1:20

ROOM: S17 - ELEVATION - BOXING TO FIREPLACE SCALE 1:20

**Boxing Detail Section** Scale 1:2

**Boxing Detail Elevation** Scale 1:2

This drawing is copyright of N.B.D.A. Ltd. and should not be reproduced without permission. Dimensions should not be scaled off this drawing. All dimensions should be checked on site.