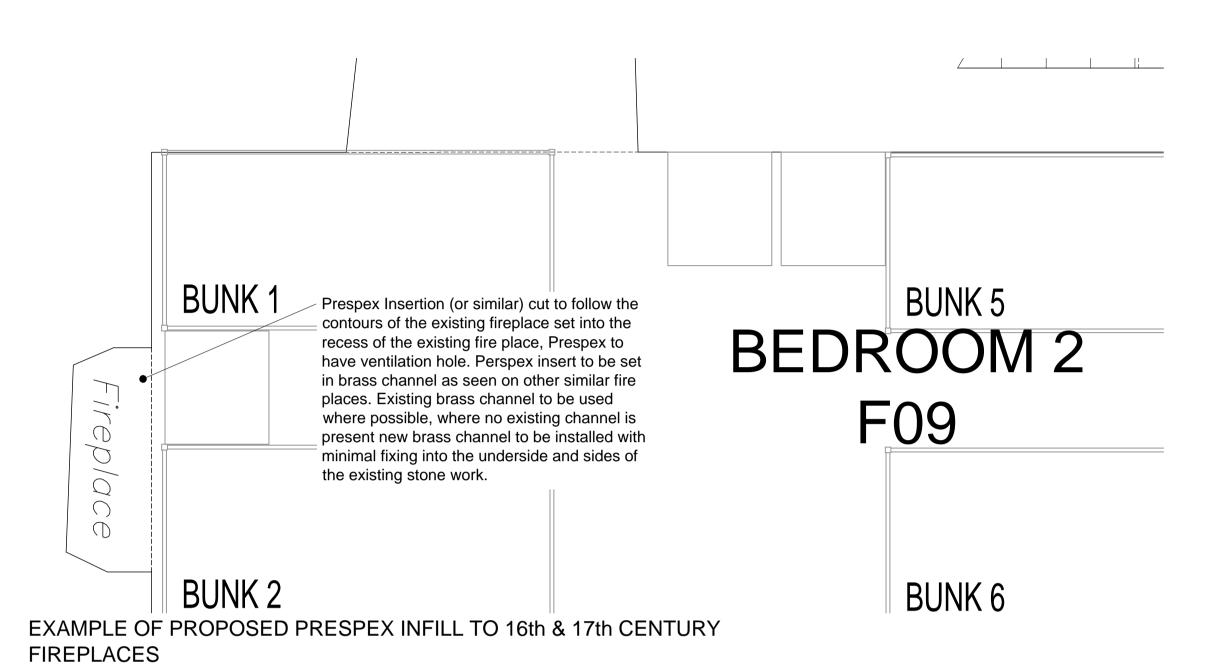

SCALE 1:20

ROOM NUMBER: F09 (FIRST FLOOR, WEST WING)

ROOM: S07 - ELEVATION - EXAMPLE OF PRESPEX INSERT SCALE 1:20

Prespex Insert Detail Section Scale 1:2

Prespex Insert Detail Elevation Scale 1:2

EXAMPLE OF PROPOSED BOXING TO 19th CENTURY FIREPLACES ROOM NUMBER: F17 (FIRST FLOOR, WEST WING)