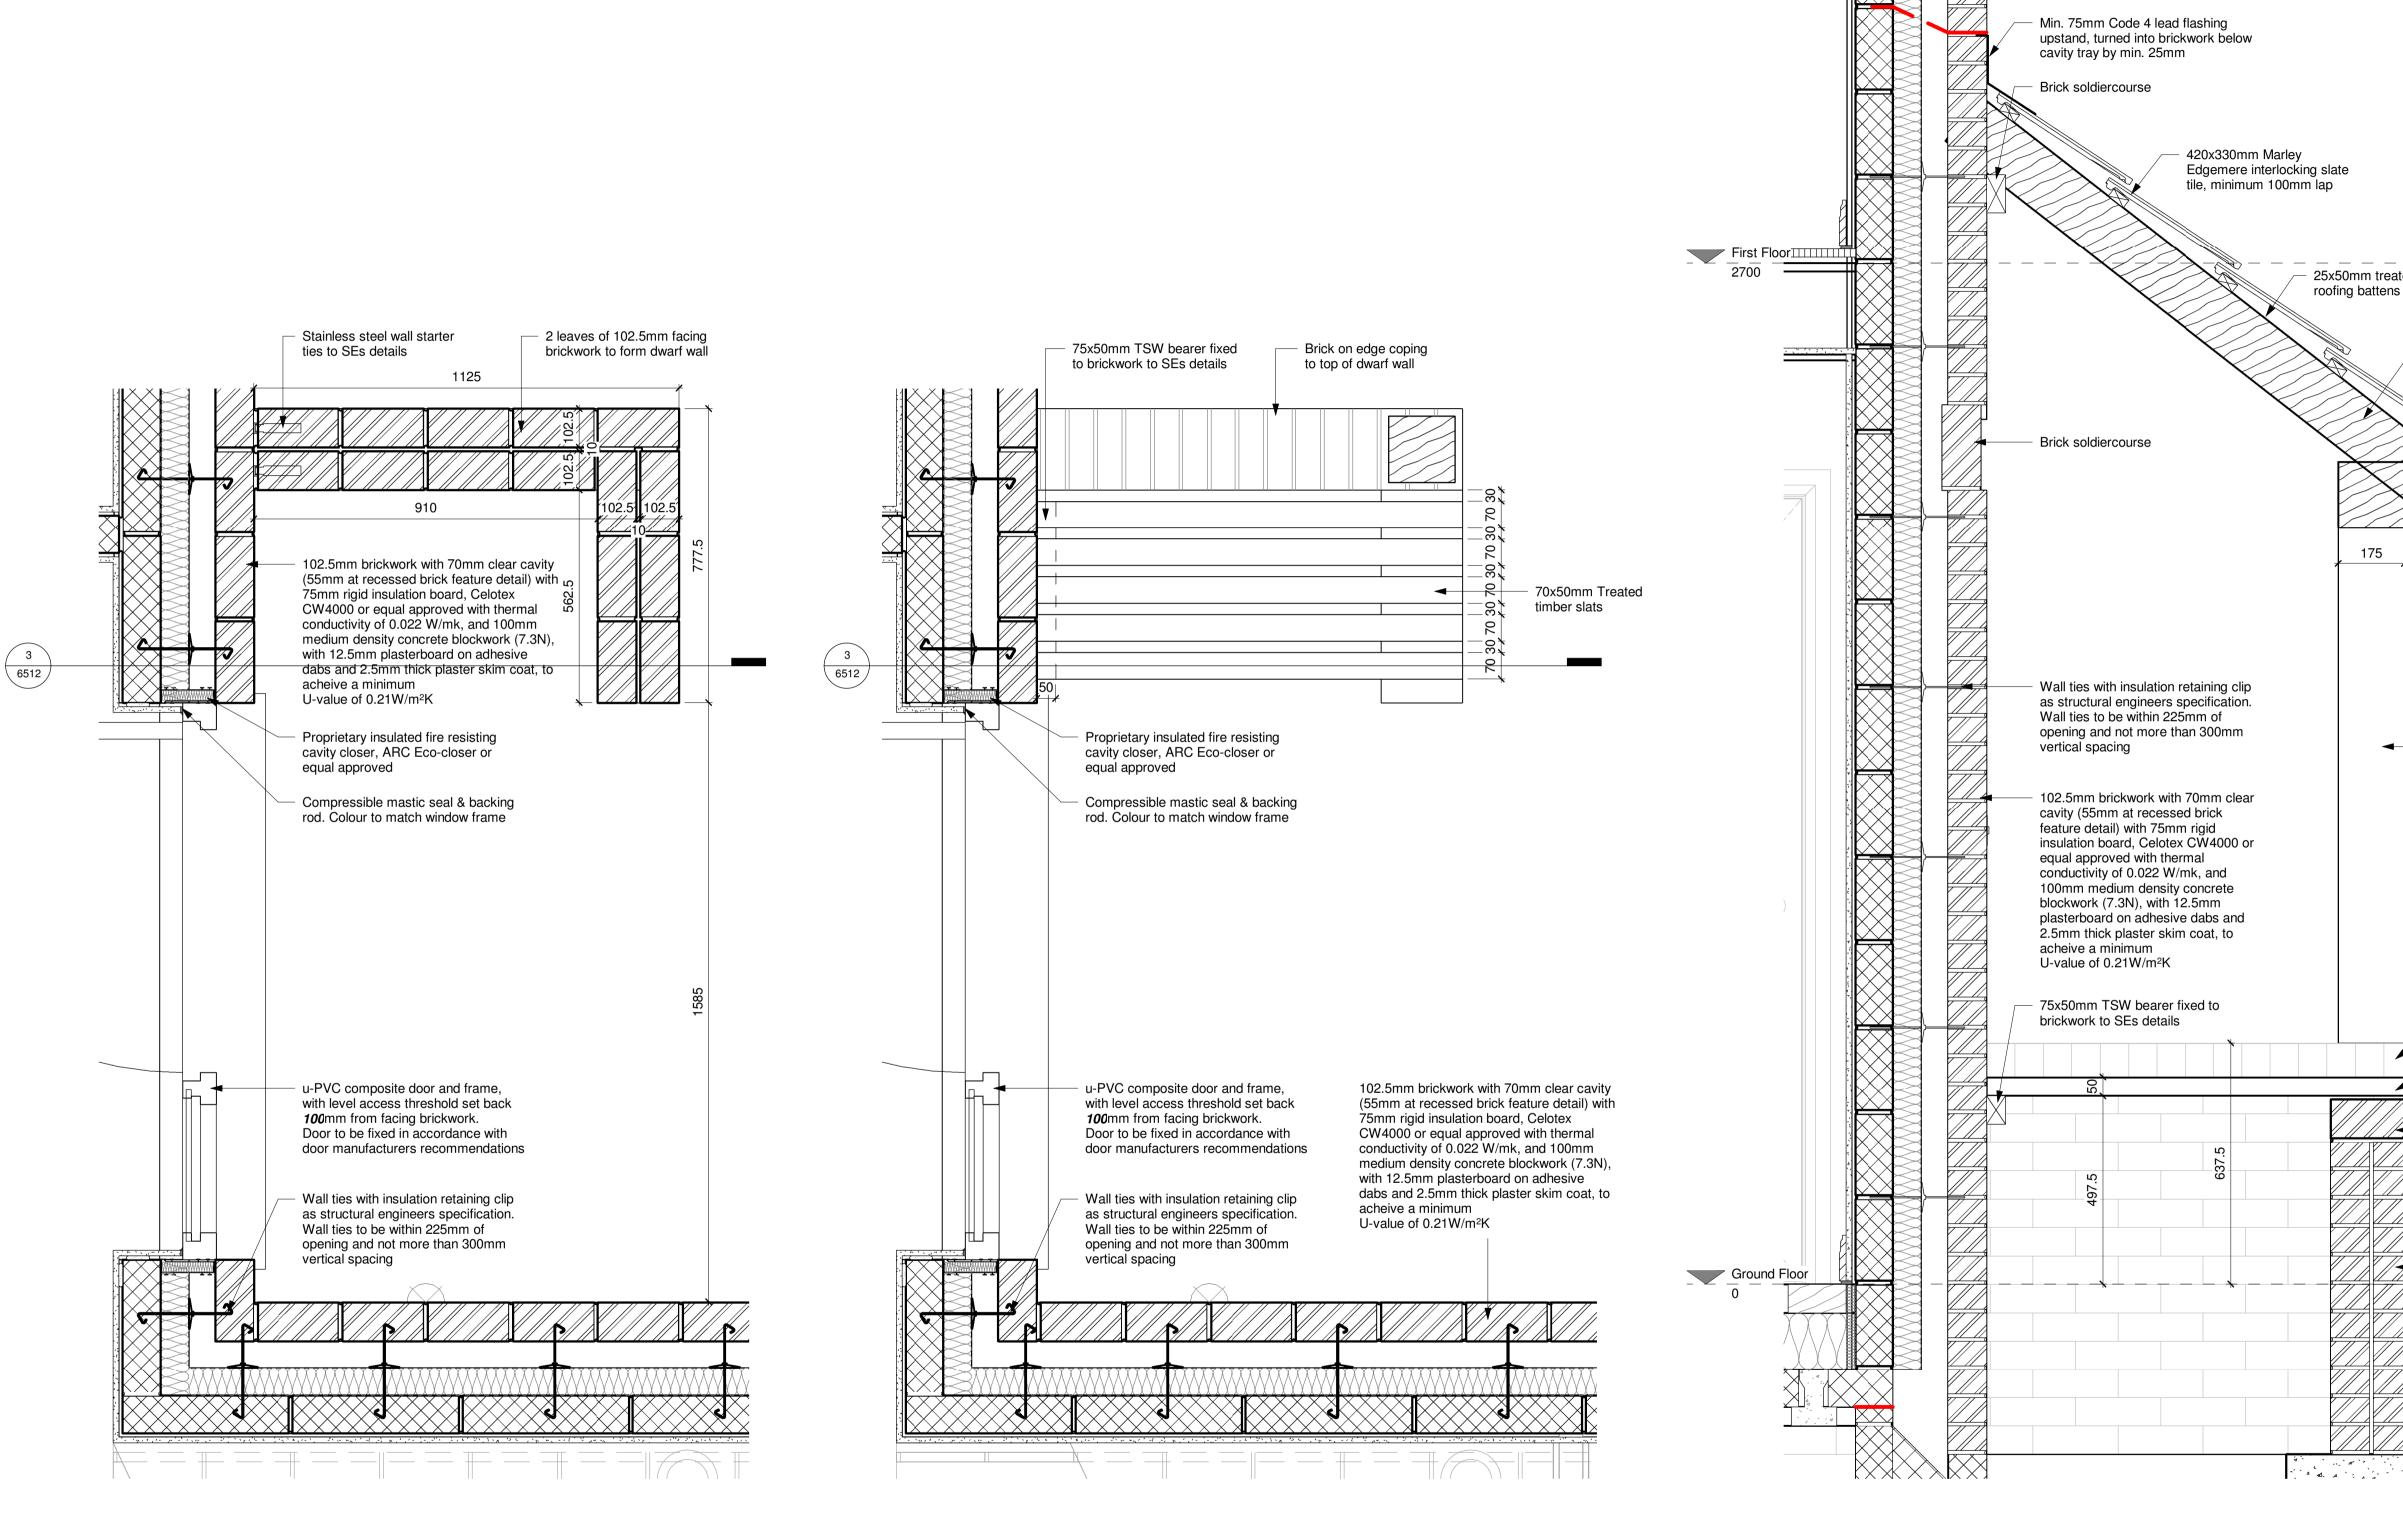

Porch Dwarf Wall Plan Detail 1:10

**Porch Plan Detail** 1:10

1:5

1:1

175

Section Through Porch

|                                      |                                                                                                             | MEAN<br>CONS<br>RESEI<br>BOWK                    | OF COPYRIGHT TO REPRODUCE THIS DRAWING, BY WHATEVER<br>MEANS, INCLUDING ELECTRONIC, WITHOUT THE EXPRESS WRITTE<br>CONSENT OF BOWKER SADLER PARTNERSHIP LIMITED WHICH<br>RESERVES ALL ITS RIGHTS<br>BOWKER SADLER PARTNERSHIP LIMITED ASSERTS ITS RIGHTS TO<br>BE IDENTIFIED AS THE AUTHOR OF THIS DESIGN |                                                |                    |                    |  |
|--------------------------------------|-------------------------------------------------------------------------------------------------------------|--------------------------------------------------|----------------------------------------------------------------------------------------------------------------------------------------------------------------------------------------------------------------------------------------------------------------------------------------------------------|------------------------------------------------|--------------------|--------------------|--|
|                                      |                                                                                                             | <ul><li>REPO</li><li>CHEC</li><li>DRAW</li></ul> | ING NOT TO BE S<br>RT ERRORS & OM<br>K ALL DIMENSION<br>ING TO BE READ<br>IY PLAN AND ALL                                                                                                                                                                                                                | ISSIONS TO ARCH<br>S ON SITE<br>IN CONJUNCTION | N WITH THE HE      |                    |  |
|                                      |                                                                                                             |                                                  |                                                                                                                                                                                                                                                                                                          |                                                |                    |                    |  |
|                                      |                                                                                                             |                                                  |                                                                                                                                                                                                                                                                                                          |                                                |                    |                    |  |
|                                      |                                                                                                             |                                                  |                                                                                                                                                                                                                                                                                                          |                                                |                    |                    |  |
|                                      |                                                                                                             |                                                  |                                                                                                                                                                                                                                                                                                          |                                                |                    |                    |  |
| <br>reated SW<br>ens                 |                                                                                                             |                                                  |                                                                                                                                                                                                                                                                                                          |                                                |                    |                    |  |
| 75x150mm o<br>oak frame m<br>details |                                                                                                             |                                                  |                                                                                                                                                                                                                                                                                                          |                                                |                    |                    |  |
|                                      |                                                                                                             |                                                  |                                                                                                                                                                                                                                                                                                          |                                                |                    |                    |  |
|                                      |                                                                                                             |                                                  |                                                                                                                                                                                                                                                                                                          |                                                |                    |                    |  |
| 5                                    |                                                                                                             |                                                  |                                                                                                                                                                                                                                                                                                          |                                                |                    |                    |  |
|                                      |                                                                                                             |                                                  |                                                                                                                                                                                                                                                                                                          |                                                |                    |                    |  |
| •                                    | — 175mm Square Oak post                                                                                     |                                                  |                                                                                                                                                                                                                                                                                                          |                                                |                    |                    |  |
|                                      | set in steel shoe to oak<br>frame manufacturer and SE<br>details. Post to be centred<br>on dwarf brick wall |                                                  |                                                                                                                                                                                                                                                                                                          |                                                |                    |                    |  |
|                                      |                                                                                                             |                                                  |                                                                                                                                                                                                                                                                                                          |                                                |                    |                    |  |
|                                      |                                                                                                             |                                                  |                                                                                                                                                                                                                                                                                                          |                                                |                    |                    |  |
|                                      | <ul> <li>Brick on edge coping to top of dwarf wall</li> <li>70x50mm Treated timber</li> </ul>               |                                                  |                                                                                                                                                                                                                                                                                                          |                                                |                    |                    |  |
|                                      | slats fixed to top of<br>brickwork to SEs details,<br>with 10mm spacer between<br>timber and brickwork      |                                                  |                                                                                                                                                                                                                                                                                                          |                                                |                    |                    |  |
| 112.5                                | <ul> <li>Brick on edge coping to<br/>top of dwarf wall</li> </ul>                                           | A 15/09/                                         | 21 KM Mino                                                                                                                                                                                                                                                                                               | or amendments to s                             | suit client comm   | nents.             |  |
| 375                                  |                                                                                                             | PROJECT<br>Pan                                   | flora Ni                                                                                                                                                                                                                                                                                                 | urserie                                        | S                  |                    |  |
|                                      | <ul> <li>2 leaves of 102.5mm</li> <li>–facing brickwork to form –</li> <li>dwarf wall</li> </ul>            |                                                  |                                                                                                                                                                                                                                                                                                          |                                                |                    |                    |  |
|                                      | Concrete foundations to<br>SEs details                                                                      |                                                  | Edgefold Homes Ltd.                                                                                                                                                                                                                                                                                      |                                                |                    |                    |  |
|                                      |                                                                                                             |                                                  | DRAWING<br>Entrance Porch Details<br>Plot 3                                                                                                                                                                                                                                                              |                                                |                    | ; -                |  |
|                                      |                                                                                                             | SCALE<br>1 : 10                                  | SHEET SIZE<br>@ A1                                                                                                                                                                                                                                                                                       | DRAWN<br>KLM                                   | CHECKED<br>Checker | DATE<br>02/09/2021 |  |
|                                      |                                                                                                             | A: Hathe<br>T: 0161<br>E: office                 | BOWKER SADLER ARCHITECTURE<br>A: Hatherlow House, Hatherlow, Romiley, Stockport SK6 3DY<br>T: 0161 406 7333<br>E: office@bowker-sadler.co.uk<br>W: www.bowker-sadler.co.uk                                                                                                                               |                                                |                    |                    |  |
|                                      |                                                                                                             | JOB №<br>1806                                    | <br>32                                                                                                                                                                                                                                                                                                   | DRAWING No 6512                                |                    |                    |  |
|                                      |                                                                                                             | II STATUS                                        | Buildin                                                                                                                                                                                                                                                                                                  |                                                | latior             | าร                 |  |