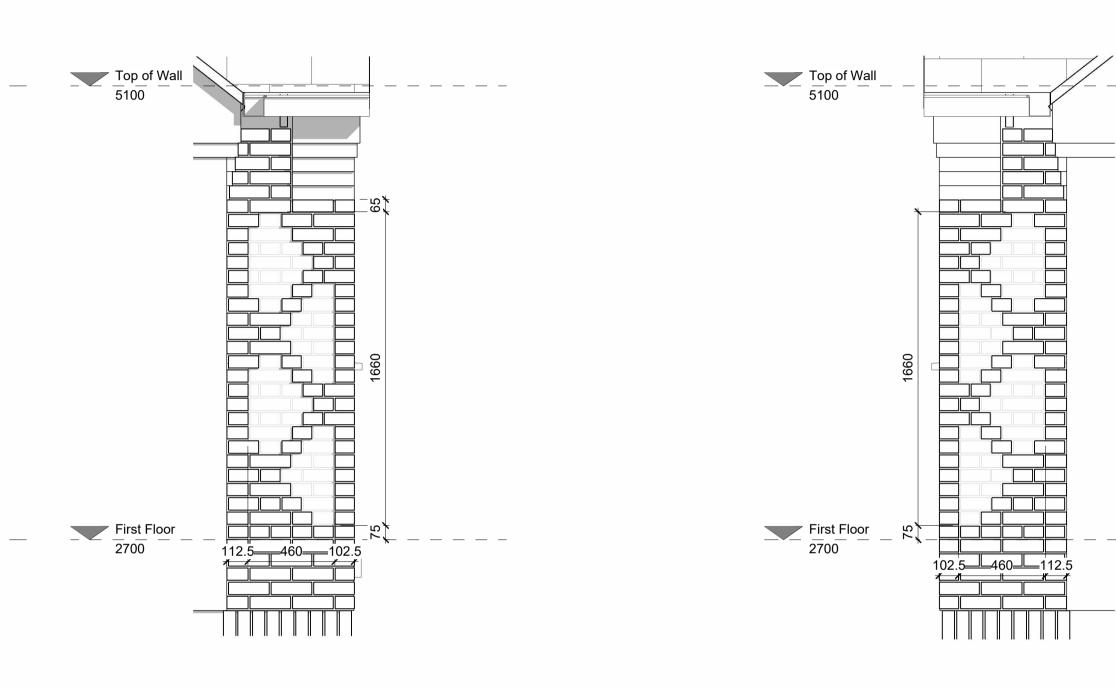

## Diamond Brick Setting Out Left Elevation 1:20

## Diamond Brick Setting Out I

1:5 1:50 1m 2 3 4 5 6 7m

 1:1
 1
 1
 1
 1
 1
 1
 1
 1
 1
 1
 1
 1
 1
 1
 1
 1
 1
 1
 1
 1
 1
 1
 1
 1
 1
 1
 1
 1
 1
 1
 1
 1
 1
 1
 1
 1
 1
 1
 1
 1
 1
 1
 1
 1
 1
 1
 1
 1
 1
 1
 1
 1
 1
 1
 1
 1
 1
 1
 1
 1
 1
 1
 1
 1
 1
 1
 1
 1
 1
 1
 1
 1
 1
 1
 1
 1
 1
 1
 1
 1
 1
 1
 1
 1
 1
 1
 1
 1
 1
 1
 1
 1
 1
 1
 1
 1
 1
 1
 1
 1
 1
 1
 1
 1
 1
 1
 1
 1
 1
 1
 1
 1
 1
 1
 1
 1
 1
 1
 1
 1
 1
 1
 1
 1
 1
 1
 1
 1
 1
 1
 1
 1
 1
 1
 1<