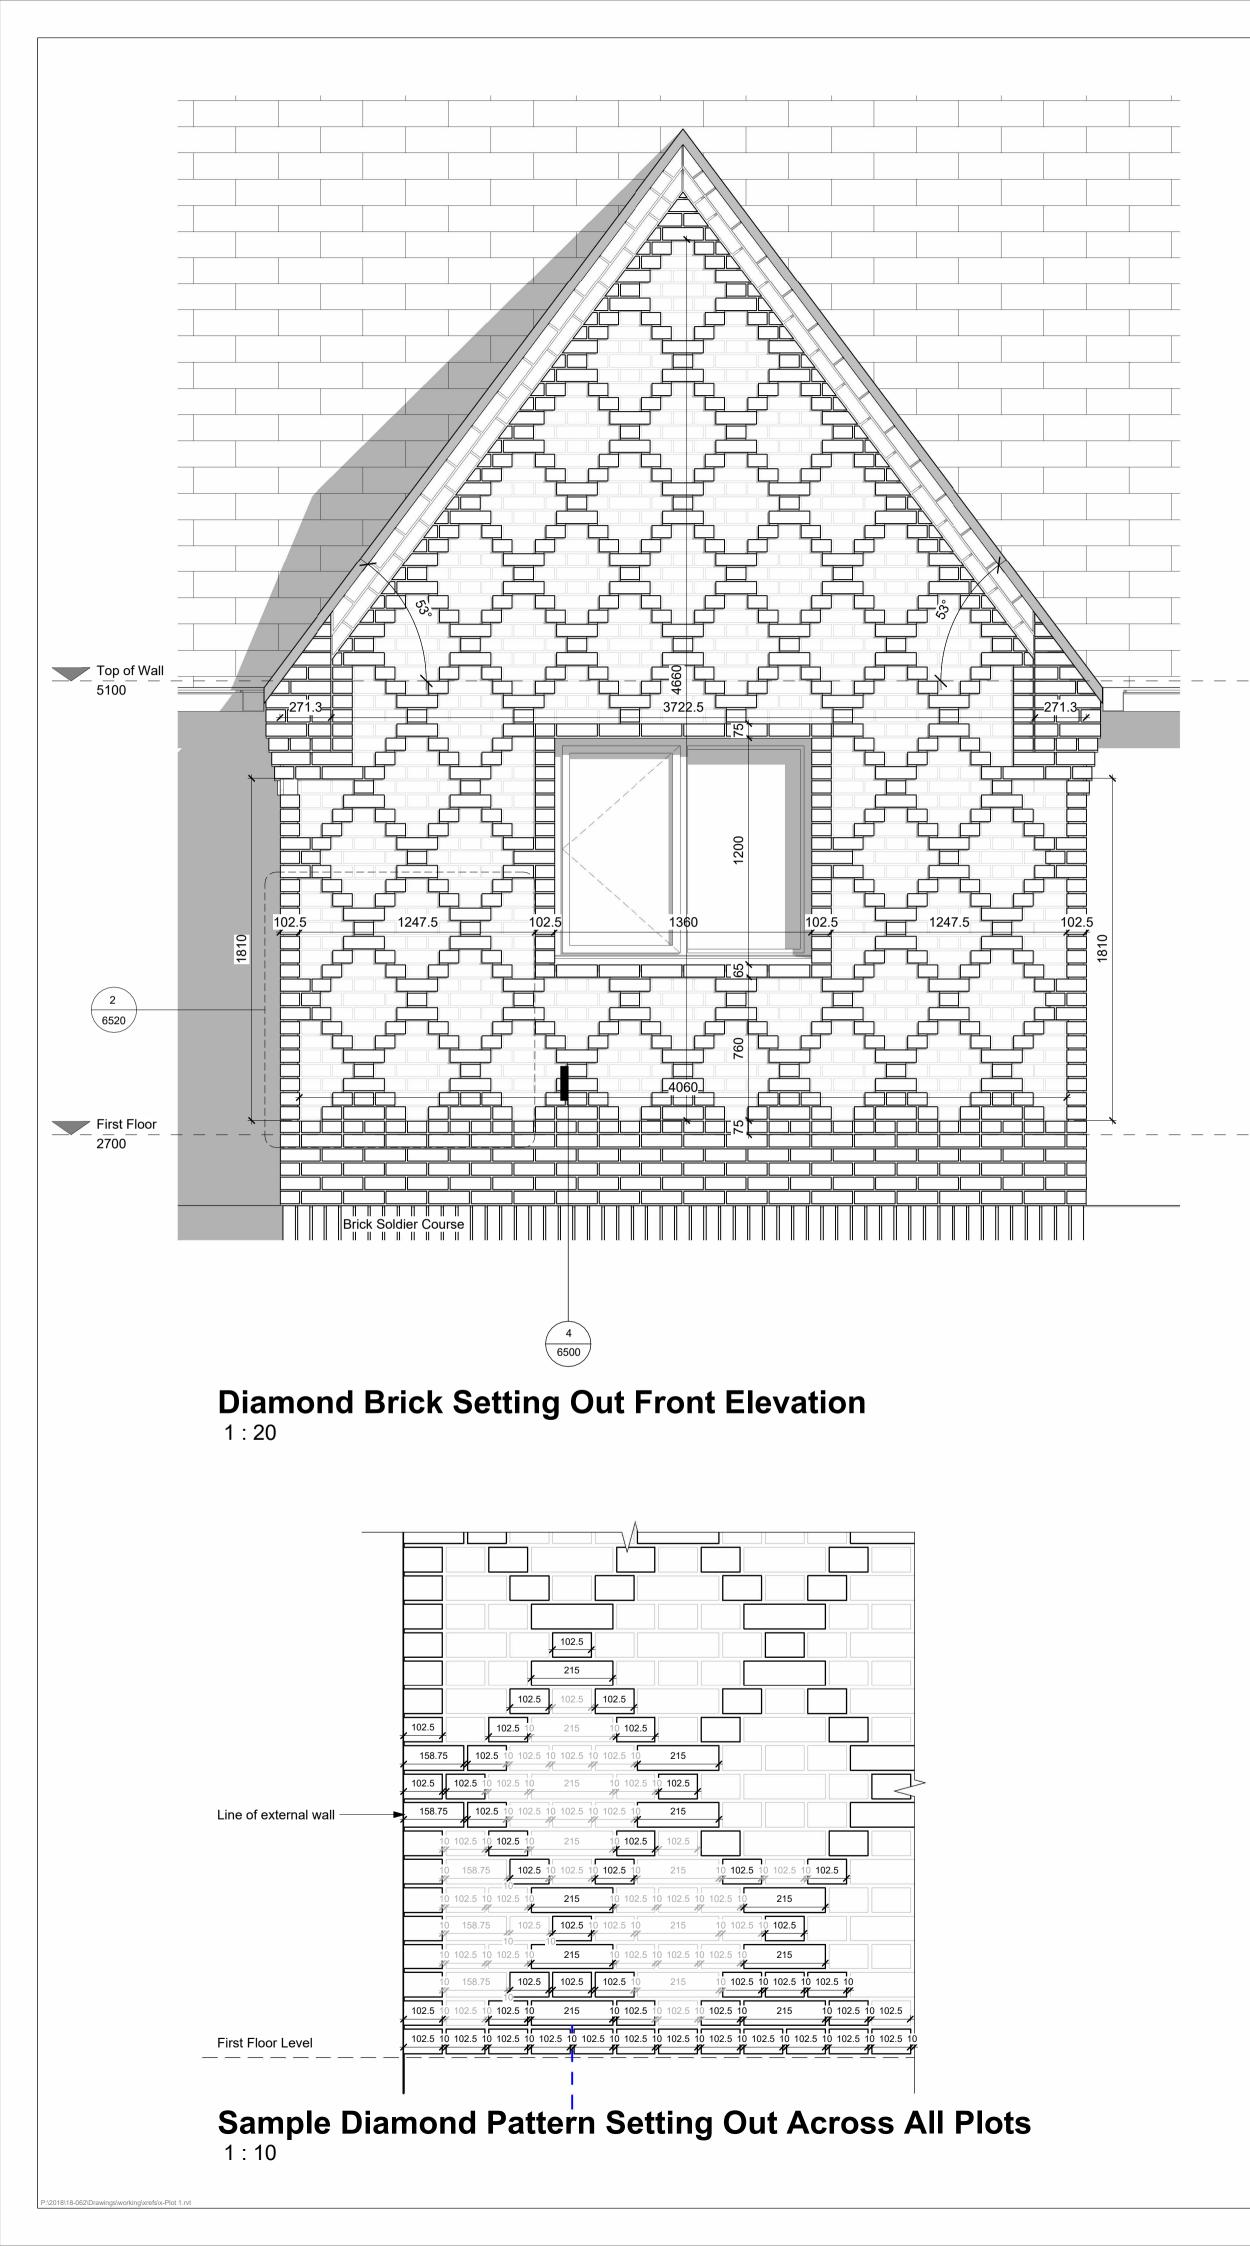

## Diamond Brick Setting Out Left Elevation 1:20

## Diamond Brick Setting Out I

1:5 1:50 1m 2 3 4 5 6 7m

 1:1
 1
 1
 1
 1
 1
 1
 1
 1
 1
 1
 1
 1
 1
 1
 1
 1
 1
 1
 1
 1
 1
 1
 1
 1
 1
 1
 1
 1
 1
 1
 1
 1
 1
 1
 1
 1
 1
 1
 1
 1
 1
 1
 1
 1
 1
 1
 1
 1
 1
 1
 1
 1
 1
 1
 1
 1
 1
 1
 1
 1
 1
 1
 1
 1
 1
 1
 1
 1
 1
 1
 1
 1
 1
 1
 1
 1
 1
 1
 1
 1
 1
 1
 1
 1
 1
 1
 1
 1
 1
 1
 1
 1
 1
 1
 1
 1
 1
 1
 1
 1
 1
 1
 1
 1
 1
 1
 1
 1
 1
 1
 1
 1
 1
 1
 1
 1
 1
 1
 1
 1
 1
 1
 1
 1
 1
 1
 1
 1
 1
 1
 1
 1
 1
 1
 1<