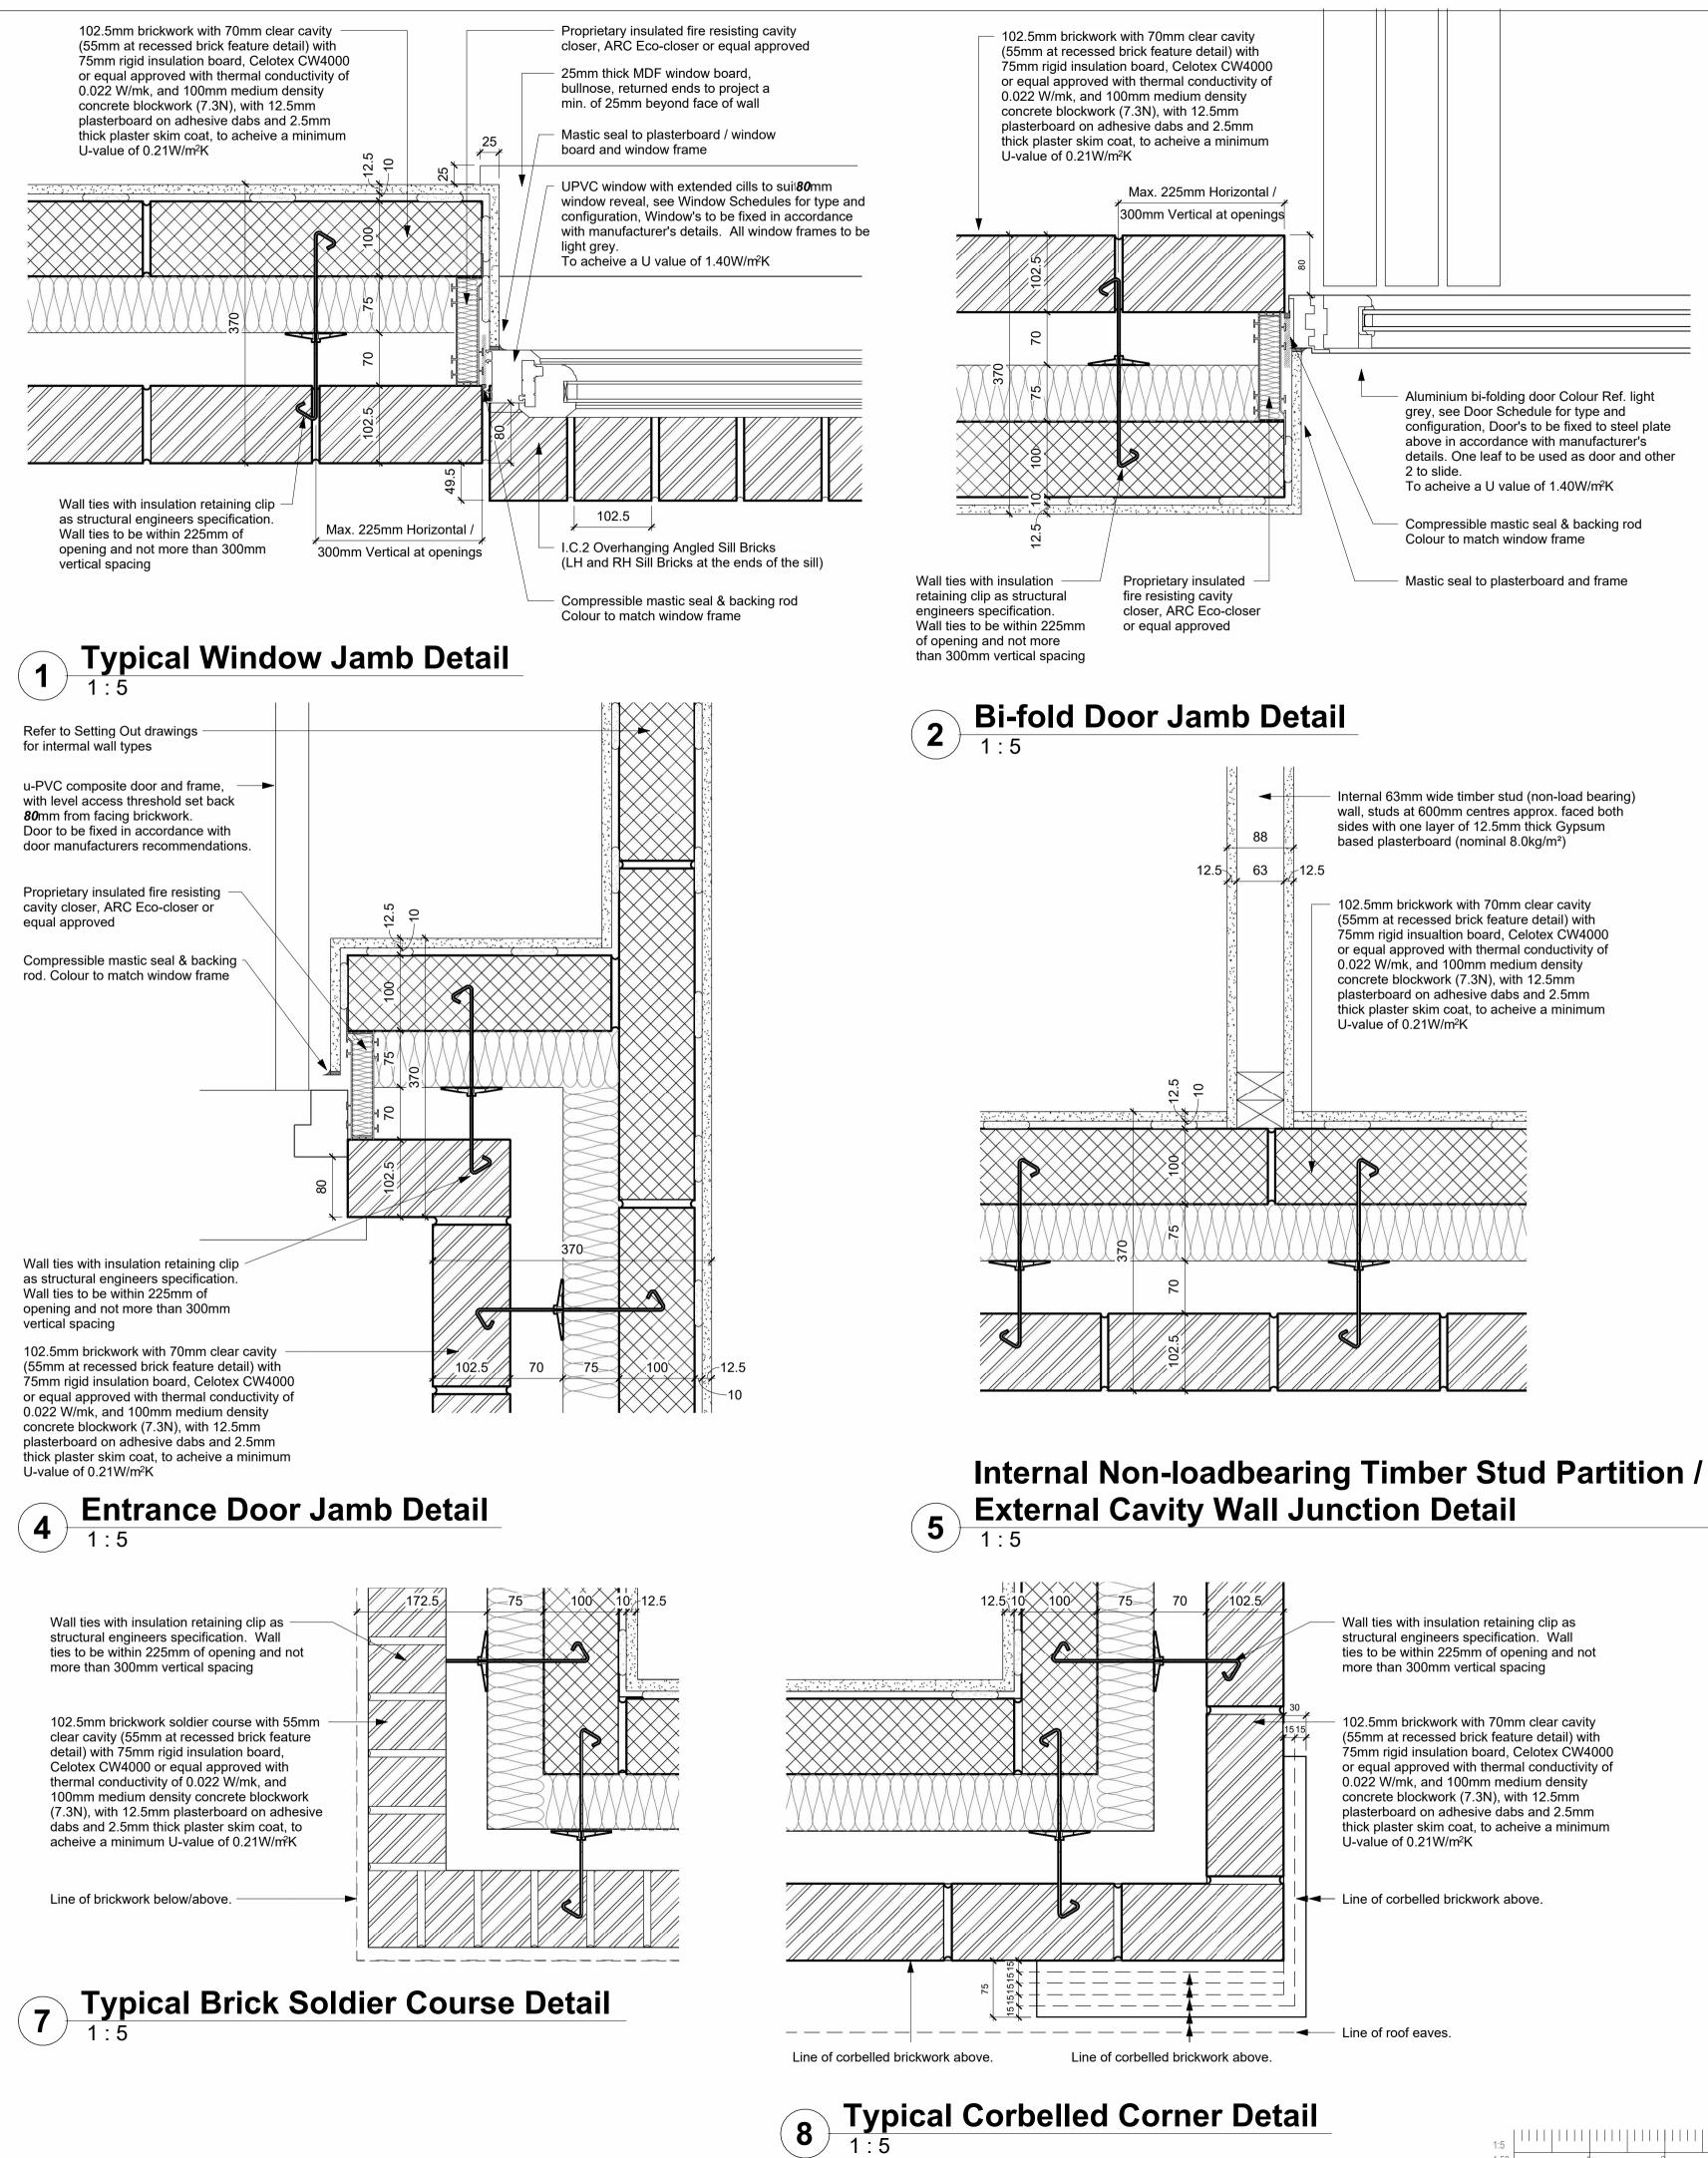

UPVC windo window reve configuration with manufa light grey To acheive a 10-110-25 102.5mm brickwork with 70mm clear cavity Mastic seal (55mm at recessed brick feature detail) with board and w 75mm rigid insulation board, Celotex CW4000 or equal approved with thermal conductivity of 25mm thick 0.022 W/mk, and 100mm medium density bullnose, ret concrete blockwork (7.3N), with 12.5mm min. of 25m plasterboard on adhesive dabs and 2.5mm thick plaster skim coat, to acheive a minimum Proprietary U-value of 0.21W/m<sup>2</sup>K closer, ARC 6 Typical Window Jamb Detail in R

225mm of opening and not more than 300mm vertical spacing

102.5mm brickwork with 70mm clear cavity (55mm at recessed brick feature detail) with 75mm rigid insulation board, Celotex CW4000 or equal approved with thermal conductivity of 0.022 W/mk, and 100mm medium density concrete blockwork (7.3N), with 12.5mm plasterboard on adhesive dabs and 2.5mm thick plaster skim coat, to acheive a minimum U-value of 0.21W/m²K

| Mastic seal to plasterboard / window<br>board and window frame<br>25mm thick MDF window board,<br>bullnose, returned ends to project a<br>min. of 25mm beyond face of wall<br>Proprietary insulated fire resisting cavity<br>closer, ARC Eco-closer or equal approved<br>I in Recessed Brick<br>CLIENT<br>Edgefold<br>DRAWING<br>Typical P                                                                                                                                                                                                                                                                                                                                                                                                                                                                                                                                                                                                                                                                                                                                                                                                                                                                                                                                                                                                                                                                                                                                                                                                                                                                                                                                                                                                                                                                                                                                                                                                                                                                                                                                                                                                                                       |                                                                                                                  |
|----------------------------------------------------------------------------------------------------------------------------------------------------------------------------------------------------------------------------------------------------------------------------------------------------------------------------------------------------------------------------------------------------------------------------------------------------------------------------------------------------------------------------------------------------------------------------------------------------------------------------------------------------------------------------------------------------------------------------------------------------------------------------------------------------------------------------------------------------------------------------------------------------------------------------------------------------------------------------------------------------------------------------------------------------------------------------------------------------------------------------------------------------------------------------------------------------------------------------------------------------------------------------------------------------------------------------------------------------------------------------------------------------------------------------------------------------------------------------------------------------------------------------------------------------------------------------------------------------------------------------------------------------------------------------------------------------------------------------------------------------------------------------------------------------------------------------------------------------------------------------------------------------------------------------------------------------------------------------------------------------------------------------------------------------------------------------------------------------------------------------------------------------------------------------------|------------------------------------------------------------------------------------------------------------------|
| Compressible mastic seal & backing rod<br>Colour to match window frame                                                                                                                                                                                                                                                                                                                                                                                                                                                                                                                                                                                                                                                                                                                                                                                                                                                                                                                                                                                                                                                                                                                                                                                                                                                                                                                                                                                                                                                                                                                                                                                                                                                                                                                                                                                                                                                                                                                                                                                                                                                                                                           |                                                                                                                  |
| Compressible mastic seal & backing rod<br>Colour to match window frame                                                                                                                                                                                                                                                                                                                                                                                                                                                                                                                                                                                                                                                                                                                                                                                                                                                                                                                                                                                                                                                                                                                                                                                                                                                                                                                                                                                                                                                                                                                                                                                                                                                                                                                                                                                                                                                                                                                                                                                                                                                                                                           |                                                                                                                  |
| Colour to match window frame                                                                                                                                                                                                                                                                                                                                                                                                                                                                                                                                                                                                                                                                                                                                                                                                                                                                                                                                                                                                                                                                                                                                                                                                                                                                                                                                                                                                                                                                                                                                                                                                                                                                                                                                                                                                                                                                                                                                                                                                                                                                                                                                                     |                                                                                                                  |
| window reveal, see Window Schedules for type and<br>configuration, Window's to be fixed in accordance<br>with manufacturer's details. All window frames to be<br>light grey<br>To acheive a U value of 1.40W/m <sup>o</sup> K<br>Mastic seal to plasterboard / window<br>board and window frame<br>25mm thick MDF window board,<br>builnose, returned ends to project a<br>min. of 25mm beyond face of wall<br>Proprietary insulated fire resisting cavity<br>closer, ARC Eco-closer or equal approved<br>In Recessed Brick<br>Scale Sheet S |                                                                                                                  |
| window reveal, see Window Schedules for type and<br>configuration, Window's to be fixed in accordance<br>with manufacture's details. All window frames to be<br>light grey<br>To acheive a U value of 1.40W/m <sup>2</sup> °K<br>Mastic seal to plasterboard / window<br>board and window frame<br>25mm thick MDF window board,<br>builnose, returned ends to project a<br>min. of 25mm beyond face of wall<br>Proprietary insulated fire resisting cavity<br>closer, ARC Eco-closer or equal approved<br>I in Recessed Brick<br>I BRWING<br>Typical P<br>SCALE<br>1:5<br>BOWKERS<br>A: Hatherlow House<br>T: 01614067333<br>E: office@bowkers                                                                                                                                                                                                                                                                                                                                                                                                                                                                                                                                                                                                                                                                                                                                                                                                                                                                                                                                                                                                                                                                                                                                                                                                                                                                                                                                                                                                                                                                                                                                   |                                                                                                                  |
| window reveal, see Window Schedules for type and<br>configuration, Window's to be fixed in accordance<br>with manufacture's details. All window frames to be<br>light grey<br>To acheive a U value of 1.40W/m <sup>2</sup> °K<br>Mastic seal to plasterboard / window<br>board and window frame<br>25mm thick MDF window board,<br>builnose, returned ends to project a<br>min. of 25mm beyond face of wall<br>Proprietary insulated fire resisting cavity<br>closer, ARC Eco-closer or equal approved<br>I in Recessed Brick<br>I BRWING<br>Typical P<br>SCALE<br>1:5<br>BOWKERS<br>A: Hatherlow House<br>T: 01614067333<br>E: office@bowkers                                                                                                                                                                                                                                                                                                                                                                                                                                                                                                                                                                                                                                                                                                                                                                                                                                                                                                                                                                                                                                                                                                                                                                                                                                                                                                                                                                                                                                                                                                                                   |                                                                                                                  |
| A 060921 KLM<br>Mastic seal to plasterboard / window<br>board and window frame<br>25mm thick MDF window board,<br>bullnose, returned ends to project a<br>min. of 25mm beyond face of wall<br>Proprietary insulated fire resisting cavity<br>closer, ARC Eco-closer or equal approved<br>I in Recessed Brick<br>CUENT<br>Edgefold<br>DRAWING<br>Typical P<br>SCALE<br>1:5<br>SHEETS<br>A: Hathertow House<br>T: 0161 406 7333<br>E: office@bowkerss                                                                                                                                                                                                                                                                                                                                                                                                                                                                                                                                                                                                                                                                                                                                                                                                                                                                                                                                                                                                                                                                                                                                                                                                                                                                                                                                                                                                                                                                                                                                                                                                                                                                                                                              |                                                                                                                  |
| Image: Sear of window frame         25mm thick MDF window board,         pullnose, returned ends to project a         min. of 25mm beyond face of wall         Proprietary insulated fire resisting cavity         closer, ARC Eco-closer or equal approved         In Recessed Brick         Drawling         Typical P         scale         Scale         1:5         @A1         BOWKER S         A: Hathertow House         To 161 406 7333         E: office@bowker-s                                                                                                                                                                                                                                                                                                                                                                                                                                                                                                                                                                                                                                                                                                                                                                                                                                                                                                                                                                                                                                                                                                                                                                                                                                                                                                                                                                                                                                                                                                                                                                                                                                                                                                      | <ul> <li>Minor amendments to suit client comments.</li> <li>Minor amendments to suit client comments.</li> </ul> |
| bullnose, returned ends to project a<br>min. of 25mm beyond face of wall<br>Proprietary insulated fire resisting cavity<br>closer, ARC Eco-closer or equal approved                                                                                                                                                                                                                                                                                                                                                                                                                                                                                                                                                                                                                                                                                                                                                                                                                                                                                                                                                                                                                                                                                                                                                                                                                                                                                                                                                                                                                                                                                                                                                                                                                                                                                                                                                                                                                                                                                                                                                                                                              |                                                                                                                  |
| CLIENT<br>Edgefold<br>DRAWING<br>Typical P<br>SCALE<br>1:5<br>BOWKER S<br>A: Hatherlow House<br>T: 01614067333<br>E: office@bowker-s                                                                                                                                                                                                                                                                                                                                                                                                                                                                                                                                                                                                                                                                                                                                                                                                                                                                                                                                                                                                                                                                                                                                                                                                                                                                                                                                                                                                                                                                                                                                                                                                                                                                                                                                                                                                                                                                                                                                                                                                                                             | Nurseries                                                                                                        |
| BOWKER S         A1         BOWKER S         A1                                                                                                                                                                                                                                                                                                                                                                                                                                                                                                                                                                                                                                                                                                                                                                                                                                                                                                                                                                                                                                                                                                                                                                                                                                                                                                                                                                                                                                                                                                                                                                                                                                                                                                                                                                                                                                                                                                                                                                                                                                                                                                                                  |                                                                                                                  |
| SCALE       SHEET S         1:5       @ A1         BOWKER S         A:       Hatherlow House         T:       0161 406 7333         E:       office@bowker-s                                                                                                                                                                                                                                                                                                                                                                                                                                                                                                                                                                                                                                                                                                                                                                                                                                                                                                                                                                                                                                                                                                                                                                                                                                                                                                                                                                                                                                                                                                                                                                                                                                                                                                                                                                                                                                                                                                                                                                                                                     | I Homes Ltd.                                                                                                     |
| 1:5 @ A1<br>BOWKER S<br>A: Hatherlow House<br>T: 0161 406 7333<br>E: office@bowker-s                                                                                                                                                                                                                                                                                                                                                                                                                                                                                                                                                                                                                                                                                                                                                                                                                                                                                                                                                                                                                                                                                                                                                                                                                                                                                                                                                                                                                                                                                                                                                                                                                                                                                                                                                                                                                                                                                                                                                                                                                                                                                             | Plan Details Sheet 1                                                                                             |
| A: Hatherlow House<br>T: 0161 406 7333<br>E: office@bowker-s                                                                                                                                                                                                                                                                                                                                                                                                                                                                                                                                                                                                                                                                                                                                                                                                                                                                                                                                                                                                                                                                                                                                                                                                                                                                                                                                                                                                                                                                                                                                                                                                                                                                                                                                                                                                                                                                                                                                                                                                                                                                                                                     | SIZE DRAWN CHECKED DATE<br>ADS KLM 06/08/2021                                                                    |
|                                                                                                                                                                                                                                                                                                                                                                                                                                                                                                                                                                                                                                                                                                                                                                                                                                                                                                                                                                                                                                                                                                                                                                                                                                                                                                                                                                                                                                                                                                                                                                                                                                                                                                                                                                                                                                                                                                                                                                                                                                                                                                                                                                                  |                                                                                                                  |
| <sup>JOB №</sup><br>18062                                                                                                                                                                                                                                                                                                                                                                                                                                                                                                                                                                                                                                                                                                                                                                                                                                                                                                                                                                                                                                                                                                                                                                                                                                                                                                                                                                                                                                                                                                                                                                                                                                                                                                                                                                                                                                                                                                                                                                                                                                                                                                                                                        | DRAWING No REVISION B                                                                                            |
| 4 5 6 7 8 9 10 11 12 13 14 15 Build                                                                                                                                                                                                                                                                                                                                                                                                                                                                                                                                                                                                                                                                                                                                                                                                                                                                                                                                                                                                                                                                                                                                                                                                                                                                                                                                                                                                                                                                                                                                                                                                                                                                                                                                                                                                                                                                                                                                                                                                                                                                                                                                              | ling Regulations                                                                                                 |