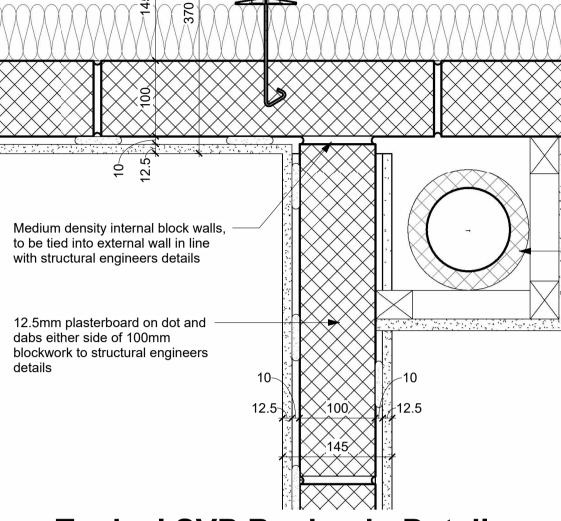

## 1no. layer of 12.5mm plasterboard boxing out fixed to TSW famework All AAV and SVP to be wrapped with 25mm min. acoustic insulation

Wall ties with insulation

engineers specification

retaining clip as structural