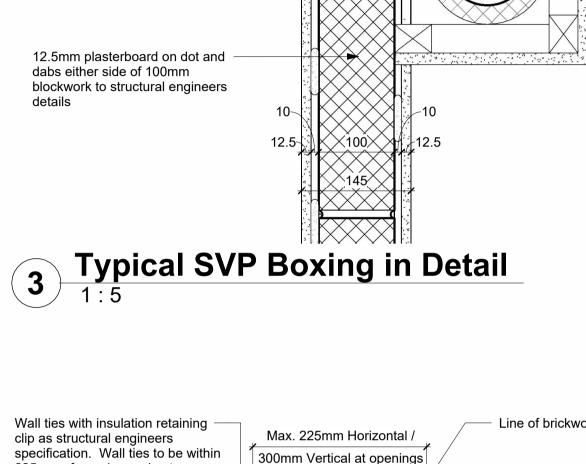

## 1no. layer of 12.5mm plasterboard boxing out fixed to TSW famework All AAV and SVP to be wrapped with 25mm min. acoustic insulation

Wall ties with insulation

engineers specification

retaining clip as structural