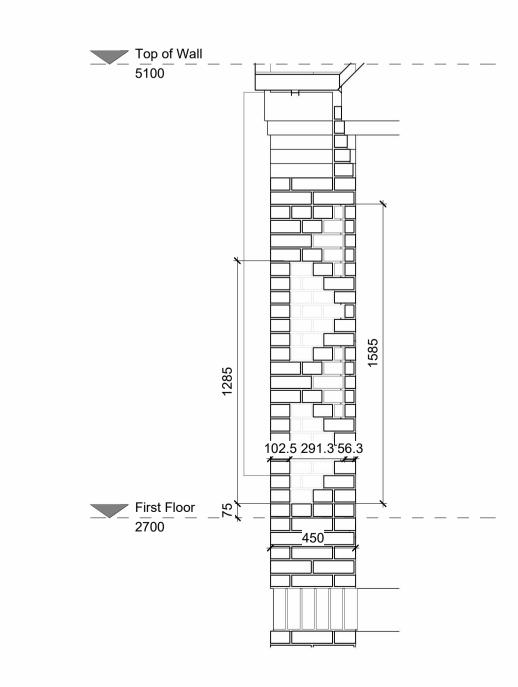

## **Diamond Brick Setting Out Rear Elevation** Plots 2 and 3

1:20

**Rear Left Elevation - Plots 2 and 3** 

**Rear Right Elevation - Plots 2 and 3** 

PROJECT Panflora Nurseries Edgefold Homes Ltd. Diamond Brick Setting Out -Plots 2, 3 and 7