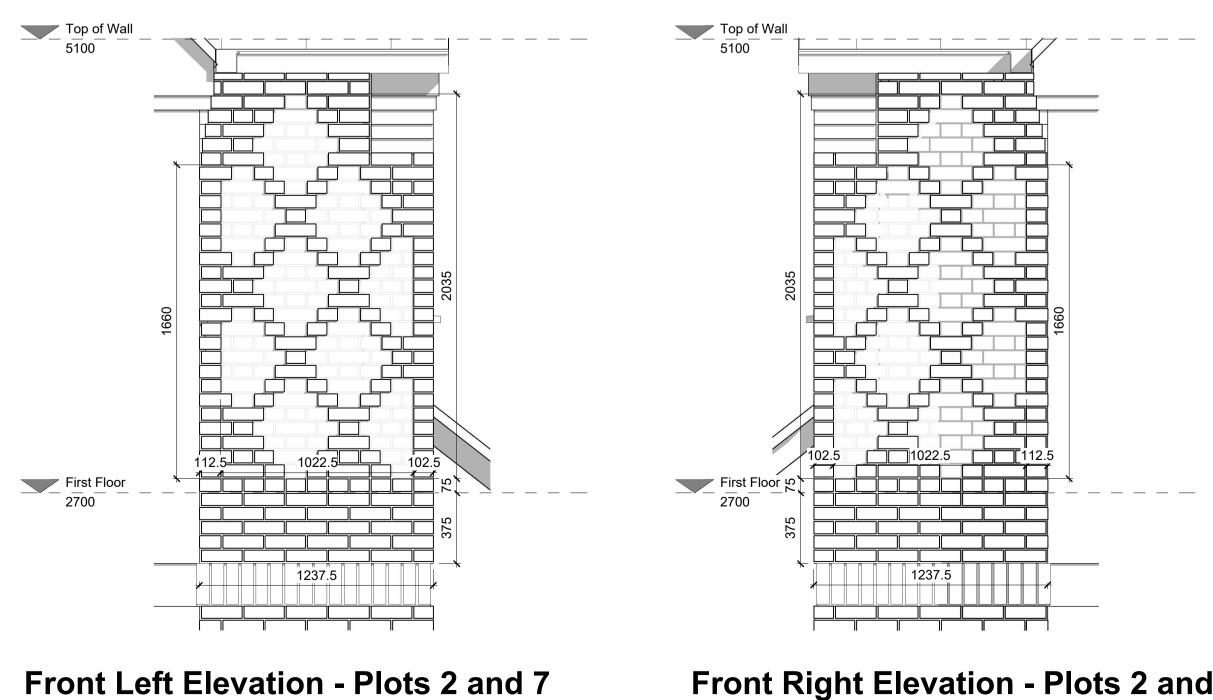

## Plots 2 and 7 1:20

1:20



## Front Right Elevation - Plots 2 and 7



## **Diamond Brick Setting Out Rear Elevation** Plots 2 and 3

1:20

**Rear Left Elevation - Plots 2 and 3** 



**Rear Right Elevation - Plots 2 and 3** 

PROJECT Panflora Nurseries Edgefold Homes Ltd. Diamond Brick Setting Out -Plots 2, 3 and 7

BOWKER SADLER PARTNERSHIP LIMITED

BE IDENTIFIED AS THE AUTHOR OF THIS DESIGN

■ REPORT ERRORS & OMISSIONS TO ARCHITECT.

DRAWING NOT TO BE SCALED.

■ CHECK ALL DIMENSIONS ON SITE

■ THIS DRAWING IS THE SUBJECT OF COPYRIGHT WHICH VESTS IN OF COPYRIGHT TO REPRODUCE THIS DRAWING, BY WHATEVER MEANS, INCLUDING ELECTRONIC, WITHOUT THE EXPRESS WRITTEN CONSENT OF BOWKER SADLER PARTNERSHIP LIMITED WHICH RESERVES ALL ITS RIGHTS

BOWKER SADLER PARTNERSHIP LIMITED ASSERTS ITS RIGHTS TO

■ DRAWING TO BE READ IN C