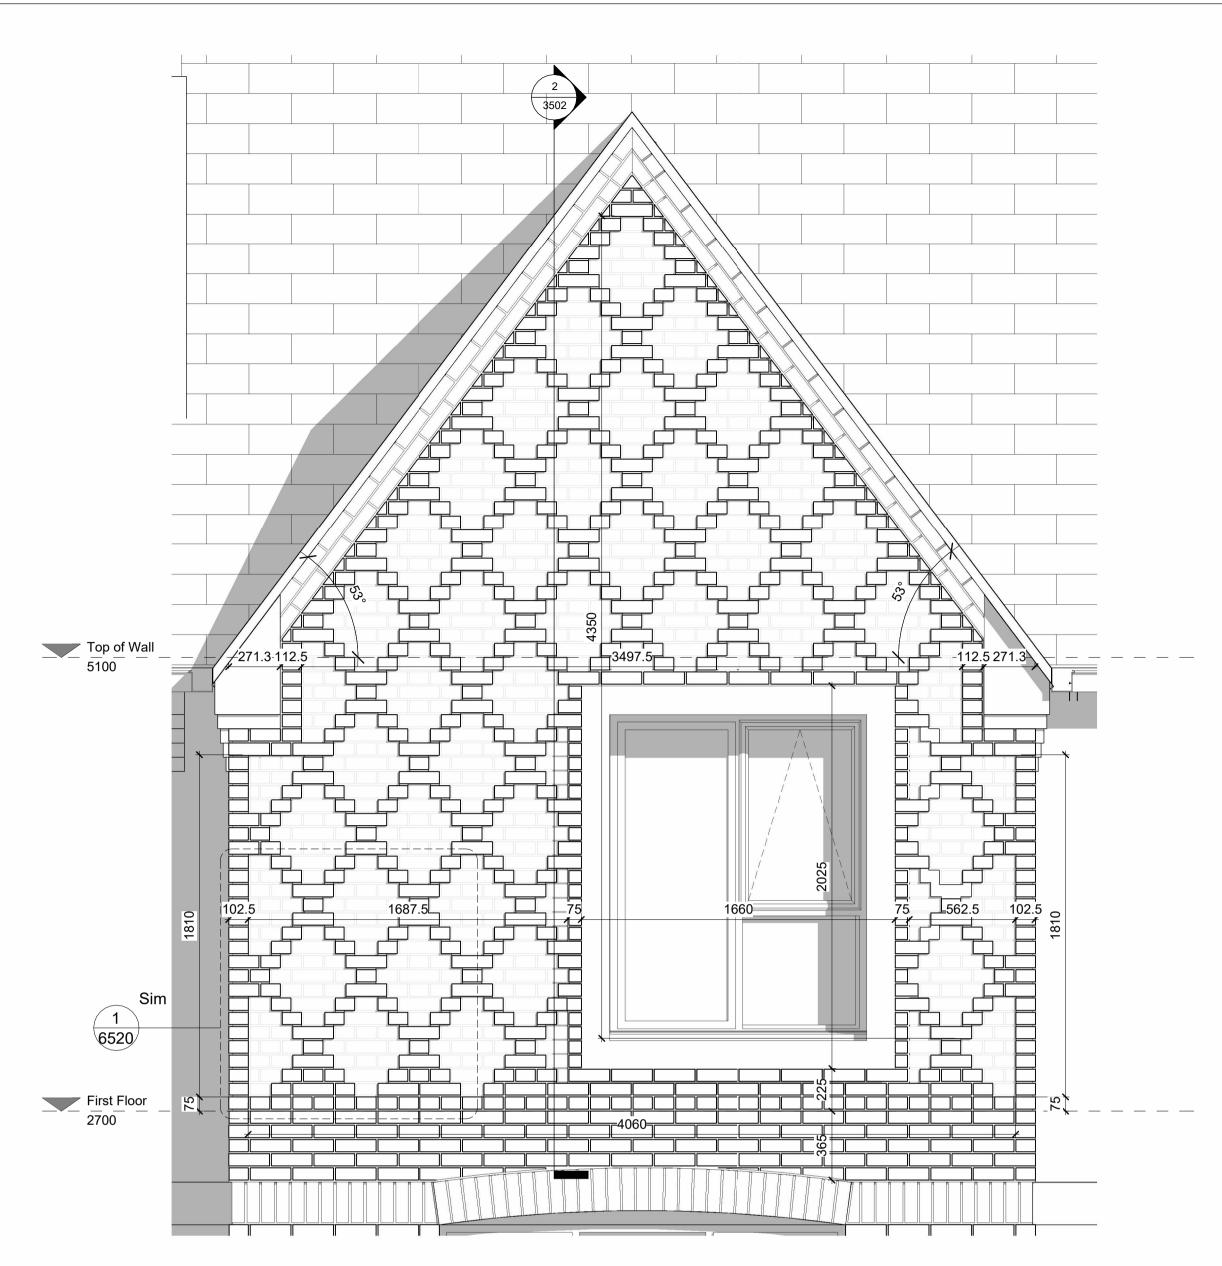

## **Diamond Brick Setting Out Rear Elevation** Plots 2 and 3

1:20

**Rear Left Elevation - Plots 2 and 3** 

**Rear Right Elevation - Plots 2 and 3** 

PROJECT Panflora Nurseries Edgefold Homes Ltd. Diamond Brick Setting Out -Plots 2, 3 and 7

BOWKER SADLER PARTNERSHIP LIMITED ASSERTS ITS RIGHTS TO

■ DRAWING TO BE READ IN CONJUNCTION WITH THE HEALTH AND SAFETY PLAN AND ALL RELEVANT RISK ASSESSMENTS

Please read in conjunction with drawing no. 6520 for a sample of the brick diamond setting out.