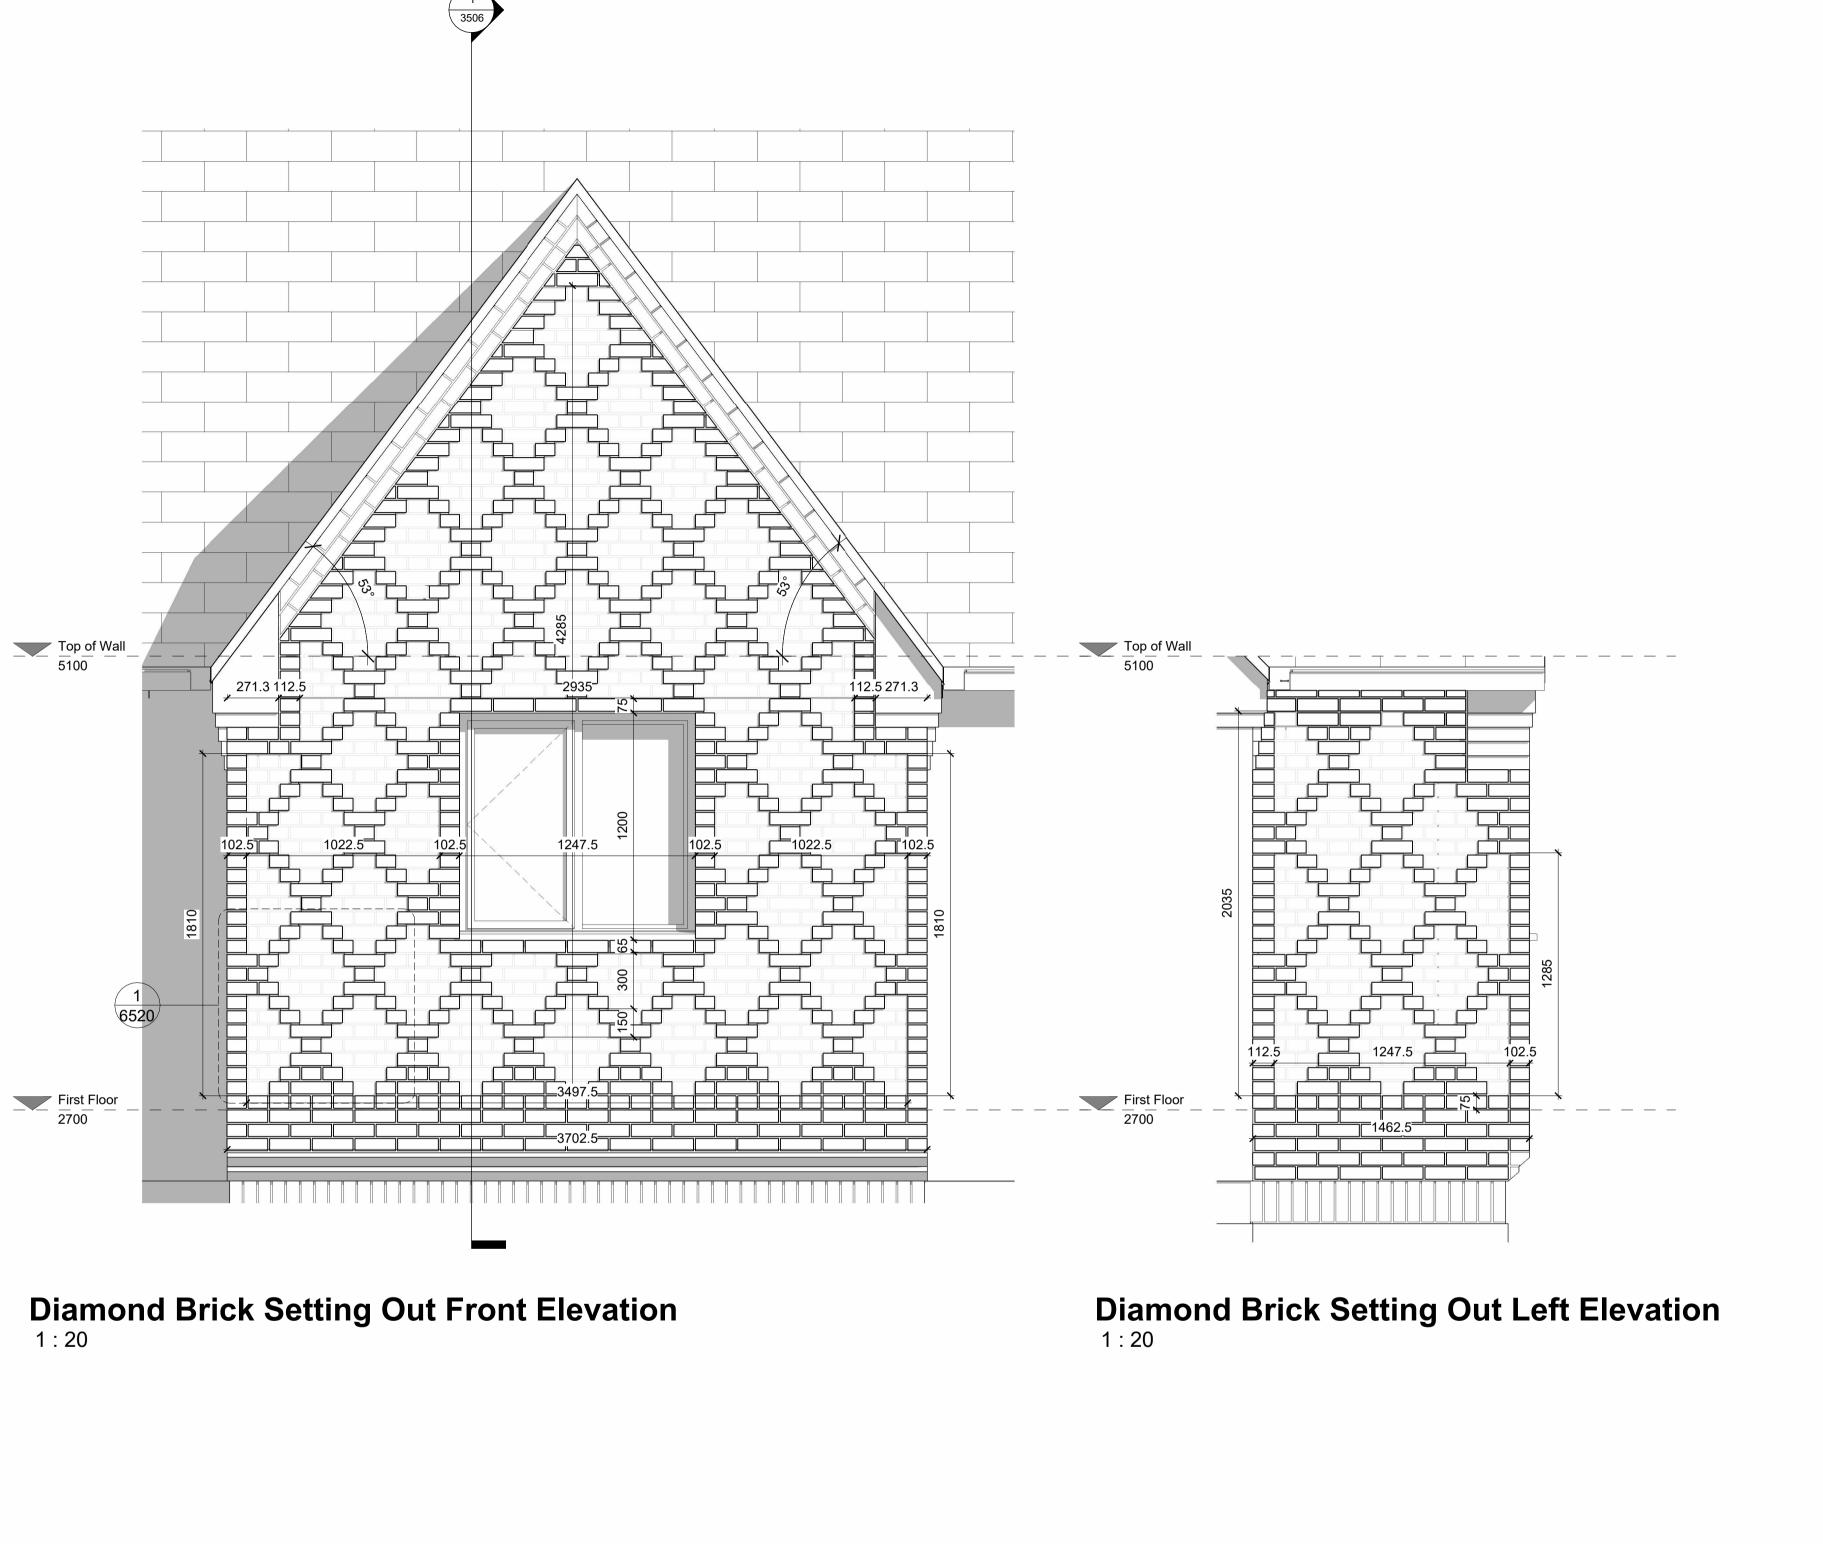

BOWKER SADLER PARTNERSHIP LIMITED ASSERTS ITS RIGHTS TO BE IDENTIFIED AS THE AUTHOR OF THIS DESIGN

■ DRAWING TO BE READ IN CONJUNCTION WITH THE HEALTH AND SAFETY PLAN AND ALL RELEVANT RISK ASSESSMENTS

Please read in conjunction with drawing no. 6520 for a sample of the brick diamond setting out.