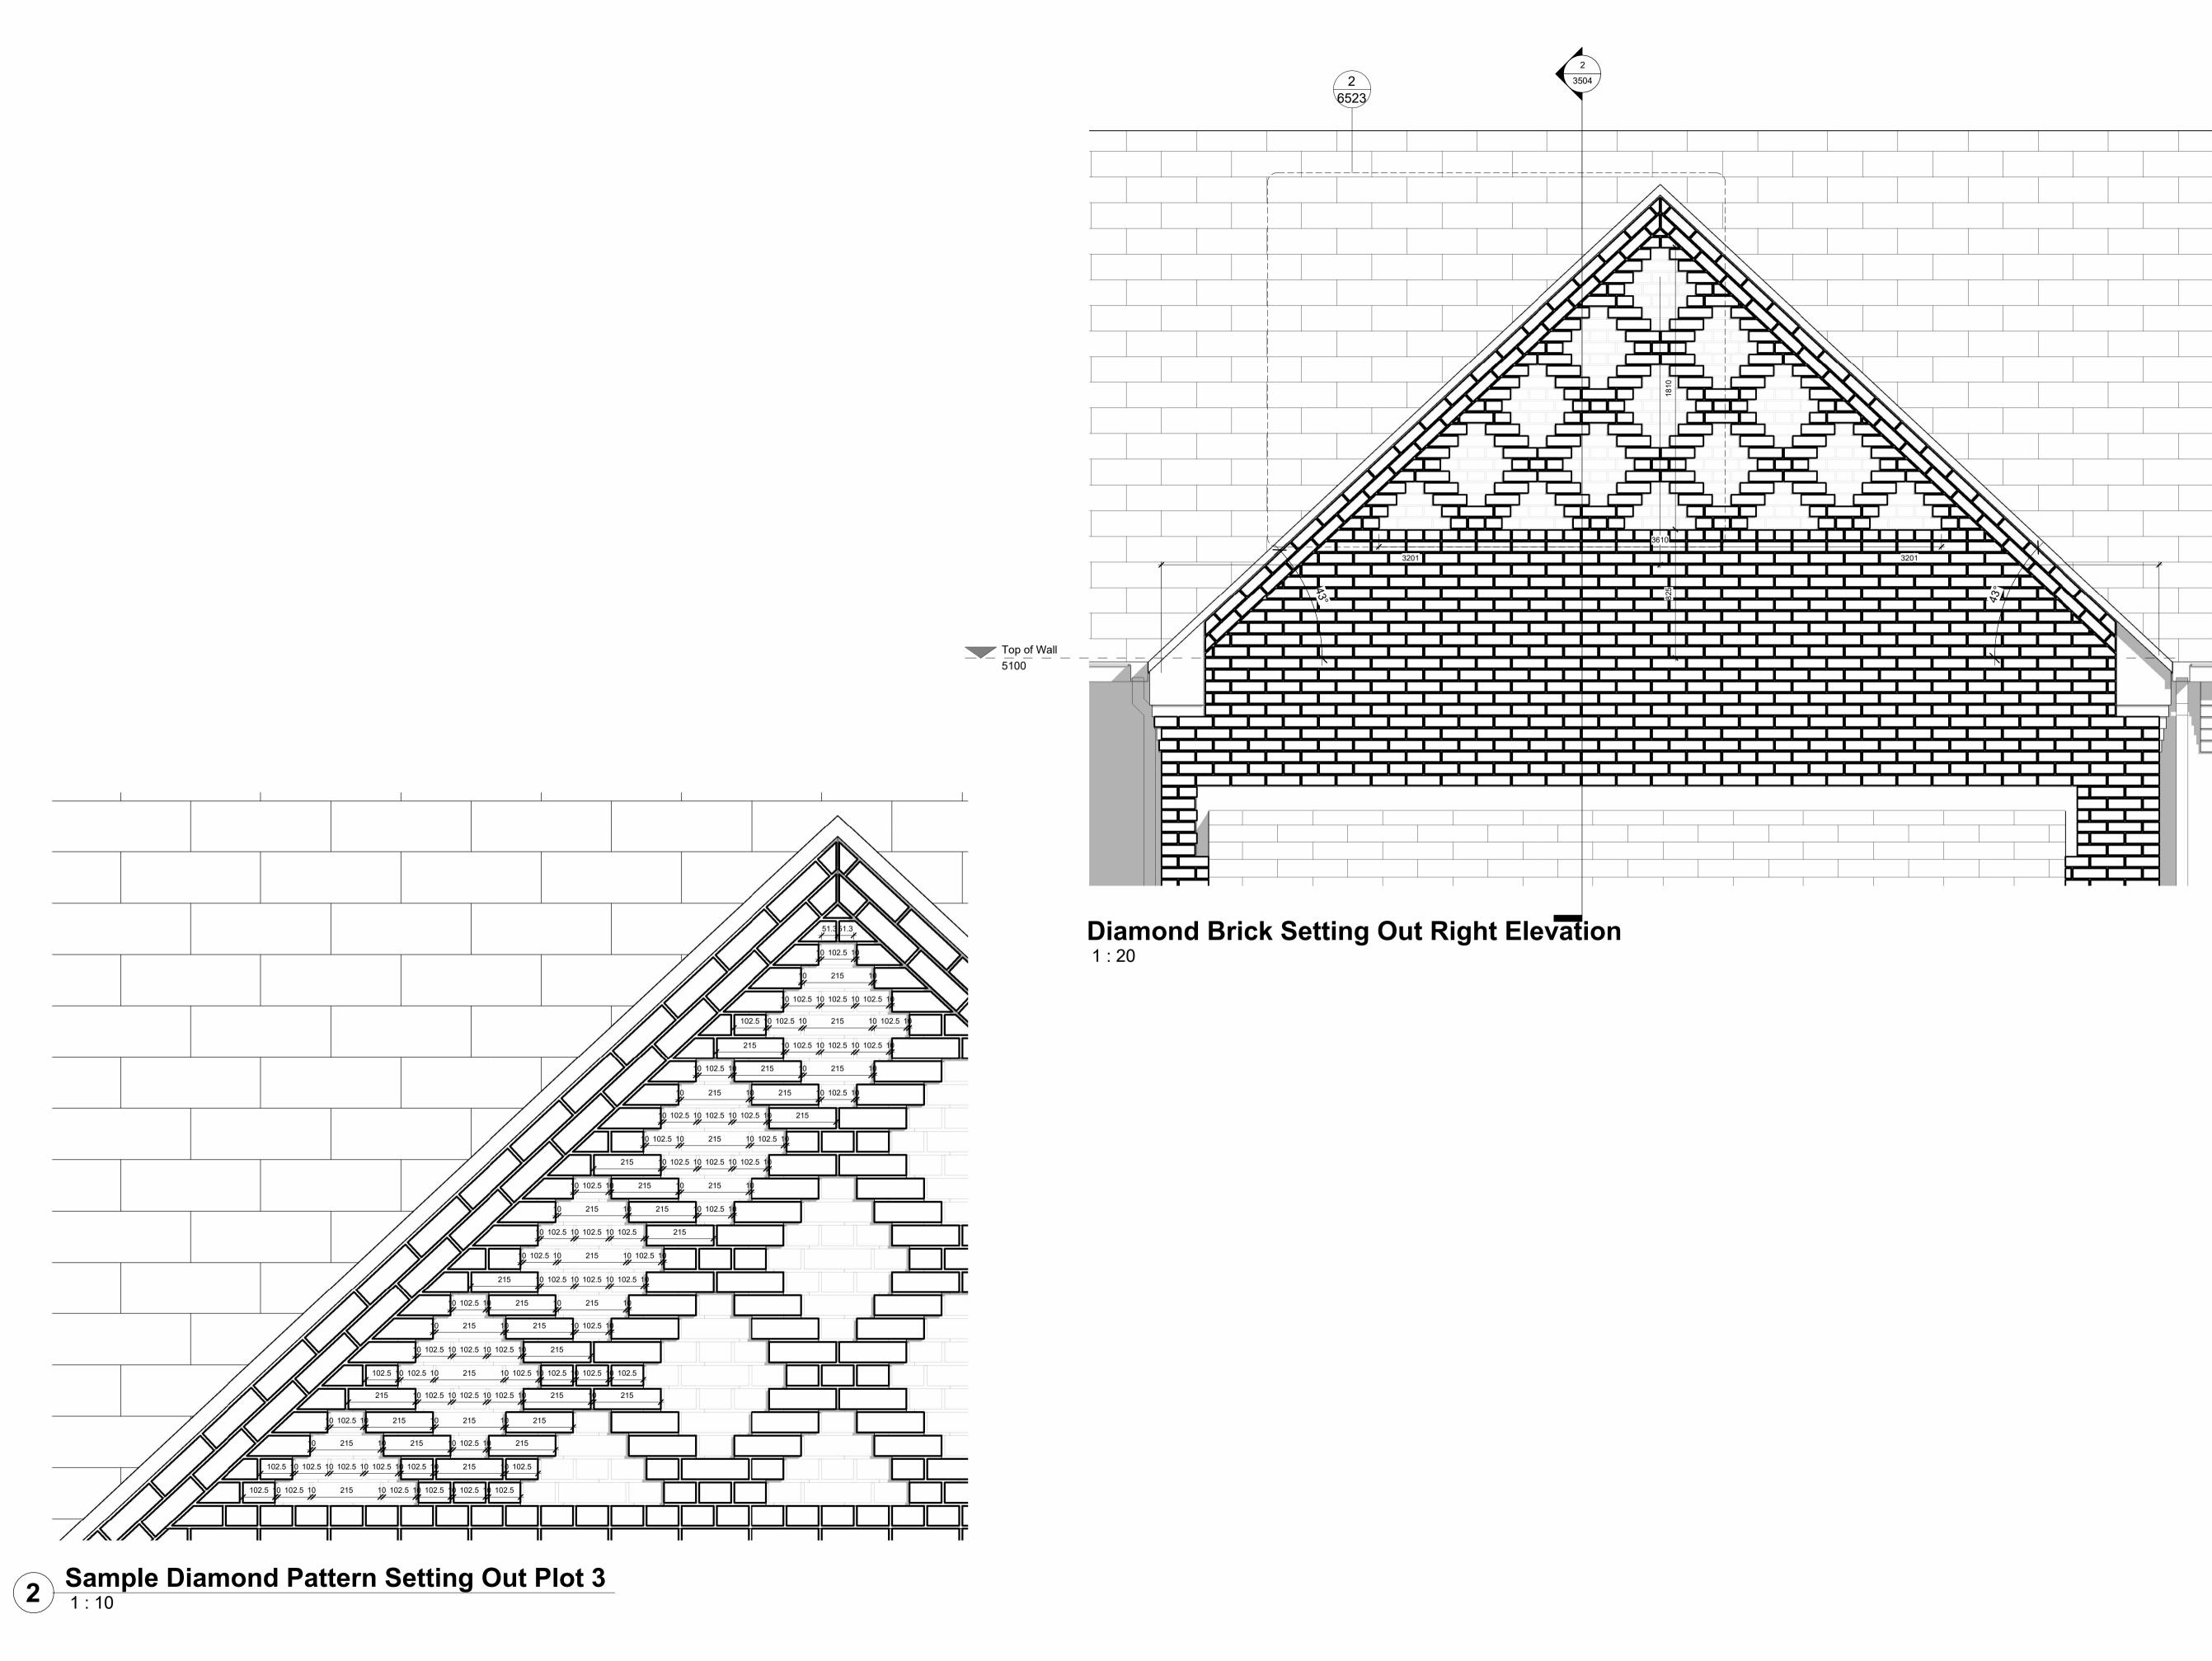

DRAWING NOT TO BE SCALED.

- REPORT ERRORS & OMISSIONS TO ARCHITECT.
- CHECK ALL DIMENSIONS ON SITE DRAWING TO BE READ IN CONJUNCTION WITH THE HEALTH AND SAFETY PLAN AND ALL RELEVANT RISK ASSESSMENTS

Please read in conjunction with drawing no. 6520 for a sample of the brick diamond setting out.

| B<br>A                                                                                                                                                                     | 9/11/21KMMinor amendments to suit client comments.29/09/21KMMinor amendments to suit client comments. |                    |              |                    |                    |
|----------------------------------------------------------------------------------------------------------------------------------------------------------------------------|-------------------------------------------------------------------------------------------------------|--------------------|--------------|--------------------|--------------------|
| REV.                                                                                                                                                                       | DATE                                                                                                  | DRN.               |              |                    | CHKD.              |
| PROJECT<br>Panflora Nurseries                                                                                                                                              |                                                                                                       |                    |              |                    |                    |
| Edgefold Homes Ltd.                                                                                                                                                        |                                                                                                       |                    |              |                    |                    |
| Diamond Brick Setting Out -<br>Plot 3                                                                                                                                      |                                                                                                       |                    |              |                    |                    |
| SC/<br>As i                                                                                                                                                                | ALE<br>indicated                                                                                      | SHEET SIZE<br>@ A1 | DRAWN<br>KLM | CHECKED<br>Checker | DATE<br>01/09/2021 |
| BOWKER SADLER ARCHITECTURE<br>A: Hatherlow House, Hatherlow, Romiley, Stockport SK6 3DY<br>T: 0161 406 7333<br>E: office@bowker-sadler.co.uk<br>W: www.bowker-sadler.co.uk |                                                                                                       |                    |              |                    |                    |
|                                                                                                                                                                            |                                                                                                       |                    |              |                    |                    |
| 18062<br>STATUS                                                                                                                                                            |                                                                                                       |                    | 6523         |                    | D                  |
| Building Regulations                                                                                                                                                       |                                                                                                       |                    |              |                    |                    |