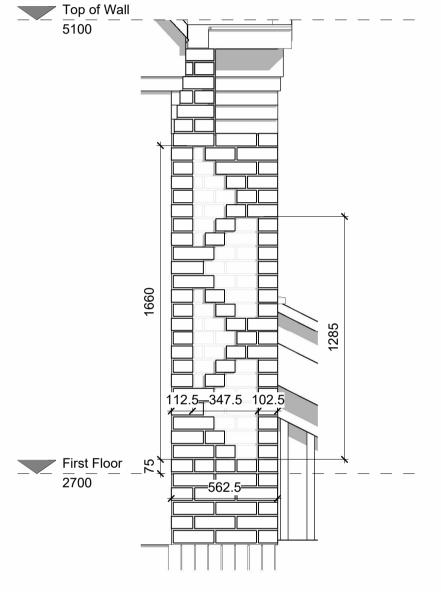

Diamond Brick Setting Out Right Elevation
1:20

Diamond Brick Setting Out Front Elevation 1:20