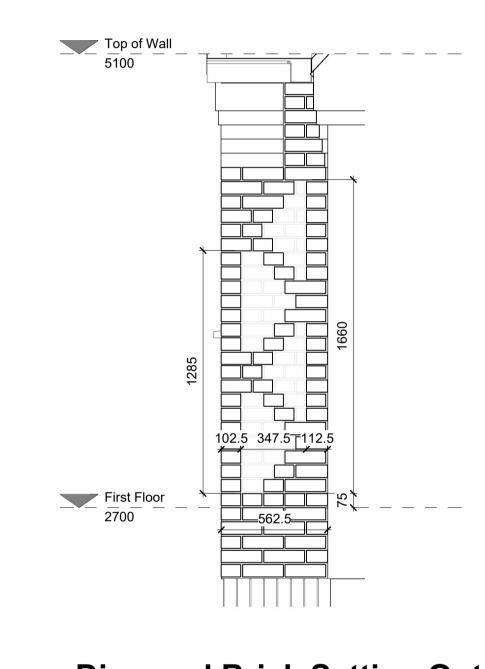

Diamond Brick Setting Out Right Elevation
1:20

Diamond Brick Setting Out Front Elevation 1:20