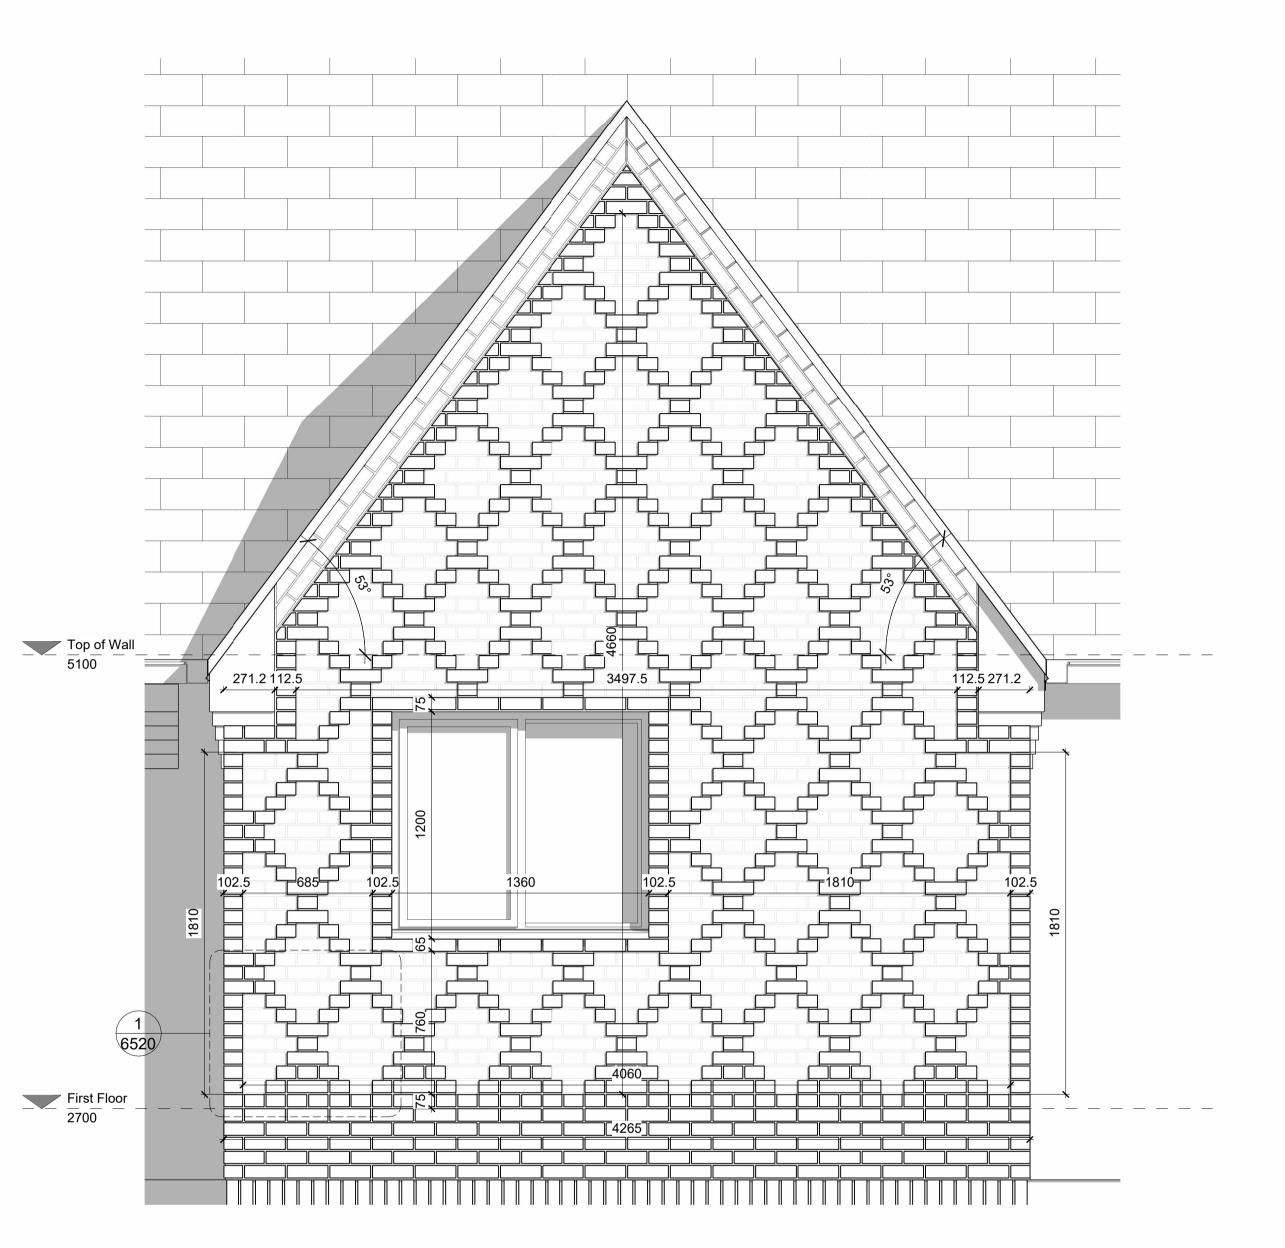

Diamond Brick Setting Out Right Elevation
1:20

Diamond Brick Setting Out Front Elevation 1:20

BOWKER SADLER PARTNERSHIP LIMITED ASSERTS ITS RIGHTS TO BE IDENTIFIED AS THE AUTHOR OF THIS DESIGN

DRAWING TO BE READ IN CONJUNCTION WITH THE HEALTH AND SAFETY PLAN AND ALL RELEVANT RISK ASSESSMENTS

Please read in conjunction with drawing no. 6520 for a sample of the brick diamond setting out.