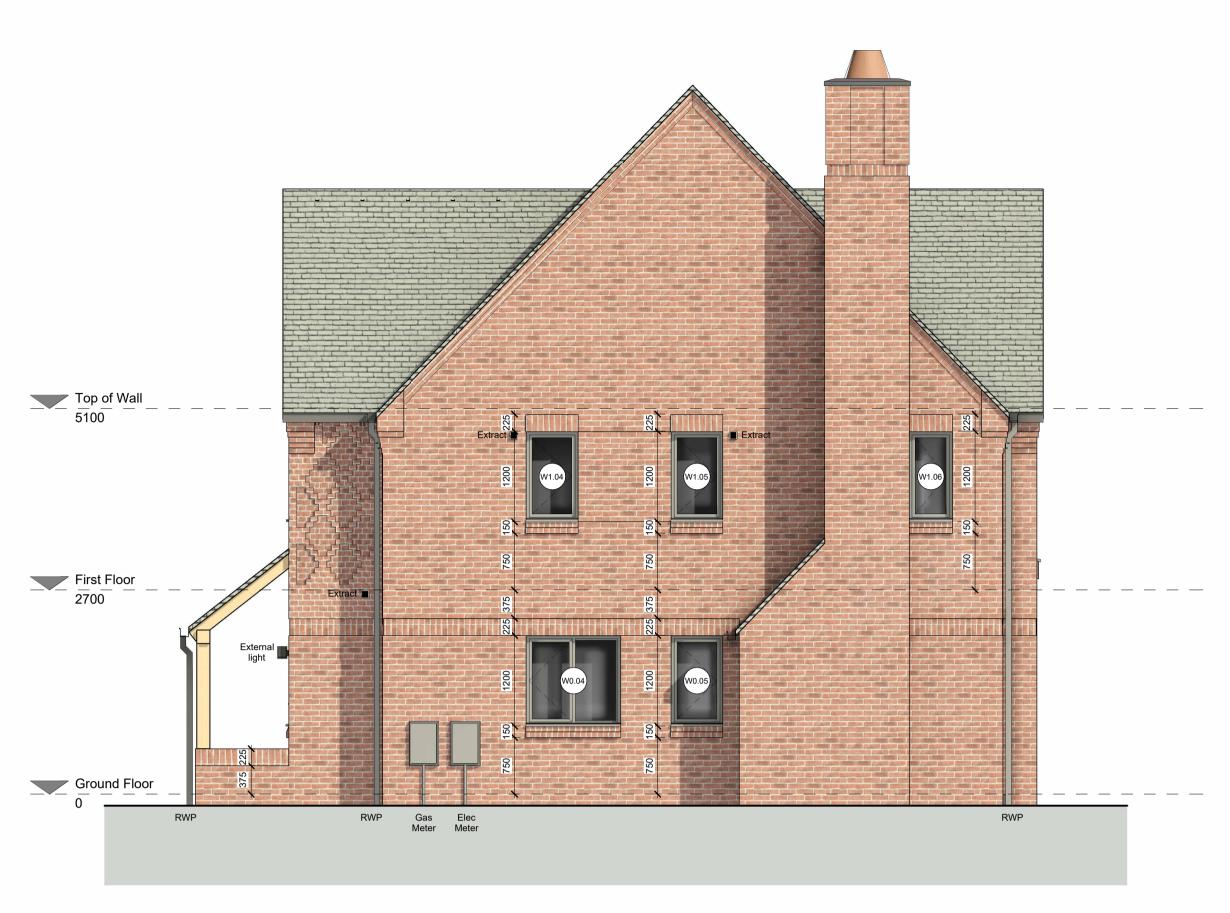

# Front Elevation 1:50



#### Rear Elevation

1:50



# Right Elevation 1:50



### Left Elevation

1:50

BOWKER SADLER PARTNERSHIP LIMITED

■ REPORT ERRORS & OMISSIONS TO ARCHITECT.

DRAWING NOT TO BE SCALED.

■ CHECK ALL DIMENSIONS ON SITE

■ THIS DRAWING IS THE SUBJECT OF COPYRIGHT WHICH VESTS IN BOWKER SADLER PARTNERSHIP LIMITED. IT IS AN INFRINGEMENT

BOWKER SADLER PARTNERSHIP LIMITED. IT IS AN INFRINGEMENT OF COPYRIGHT TO REPRODUCE THIS DRAWING, BY WHATEVER MEANS, INCLUDING ELECTRONIC, WITHOUT THE EXPRESS WRITTEN CONSENT OF BOWKER SADLER PARTNERSHIP LIMITED WHICH RESERVES ALL ITS RIGHTS

BOWKER SADLER PARTNERSHIP LIMITED ASSERTS ITS RIGHTS TO BE IDENTIFIED AS THE AUTHOR OF THIS DESIGN

DRAWING TO BE READ IN CONJUNCTION WITH THE HEALTH AND SAFETY PLAN AND ALL RELEVANT RISK ASSESSMENTS

9/11/21 KM Minor amendments to suit client comment