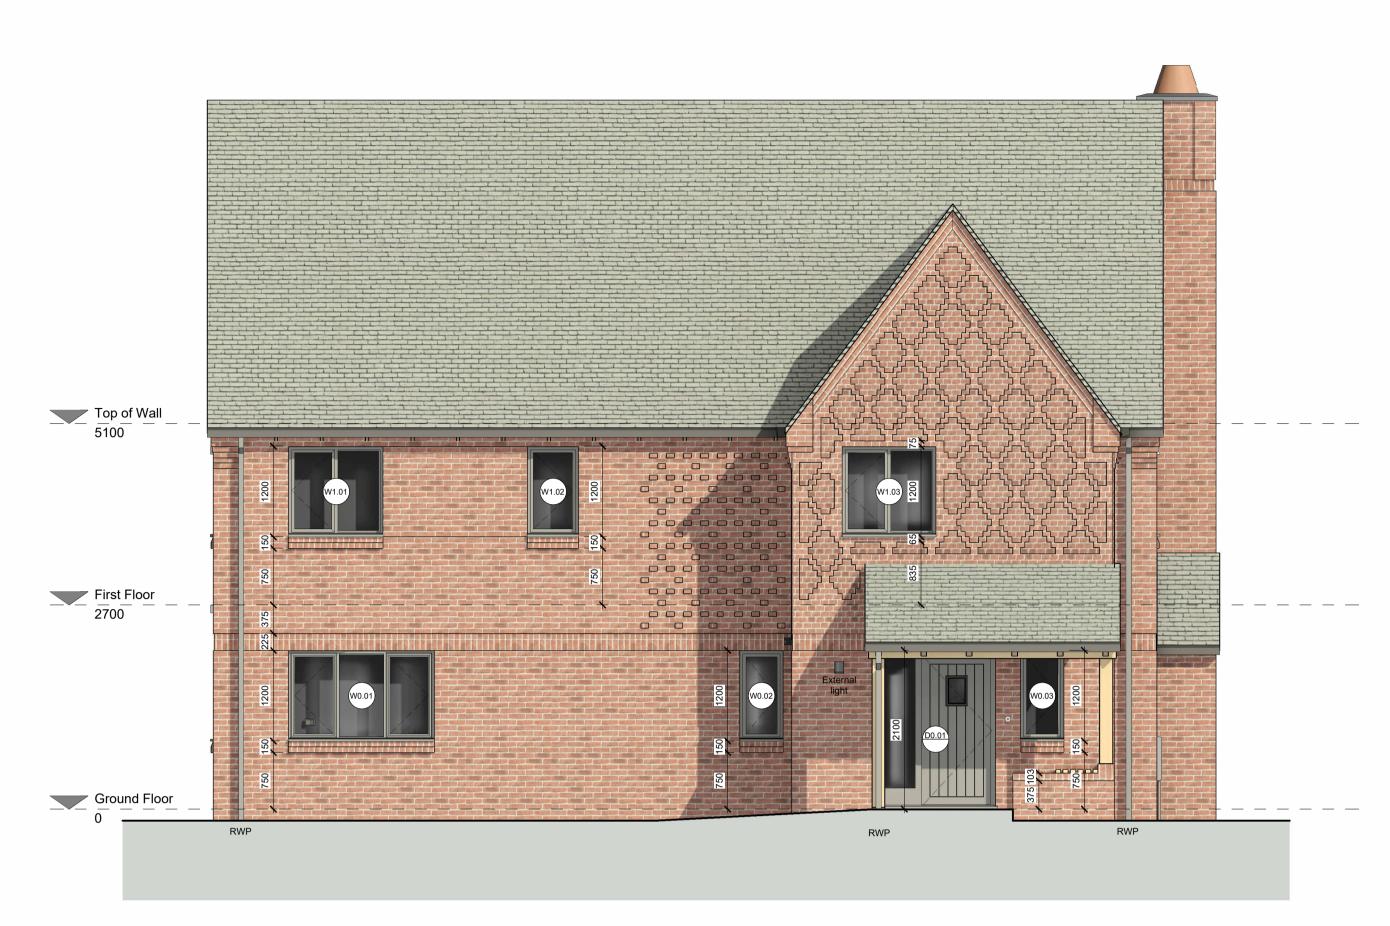

# Front Elevation 1:50



#### Rear Elevation

1:50



# Right Elevation 1:50



### Left Elevation

1:50

BOWKER SADLER PARTNERSHIP LIMITED

■ REPORT ERRORS & OMISSIONS TO ARCHITECT.

DRAWING NOT TO BE SCALED.

■ CHECK ALL DIMENSIONS ON SITE

■ THIS DRAWING IS THE SUBJECT OF COPYRIGHT WHICH VESTS IN BOWKER SADLER PARTNERSHIP LIMITED. IT IS AN INFRINGEMENT

BOWKER SADLER PARTNERSHIP LIMITED. IT IS AN INFRINGEMENT OF COPYRIGHT TO REPRODUCE THIS DRAWING, BY WHATEVER MEANS, INCLUDING ELECTRONIC, WITHOUT THE EXPRESS WRITTEN CONSENT OF BOWKER SADLER PARTNERSHIP LIMITED WHICH RESERVES ALL ITS RIGHTS

BOWKER SADLER PARTNERSHIP LIMITED ASSERTS ITS RIGHTS TO BE IDENTIFIED AS THE AUTHOR OF THIS DESIGN

DRAWING TO BE READ IN CONJUNCTION WITH THE HEALTH AND SAFETY PLAN AND ALL RELEVANT RISK ASSESSME