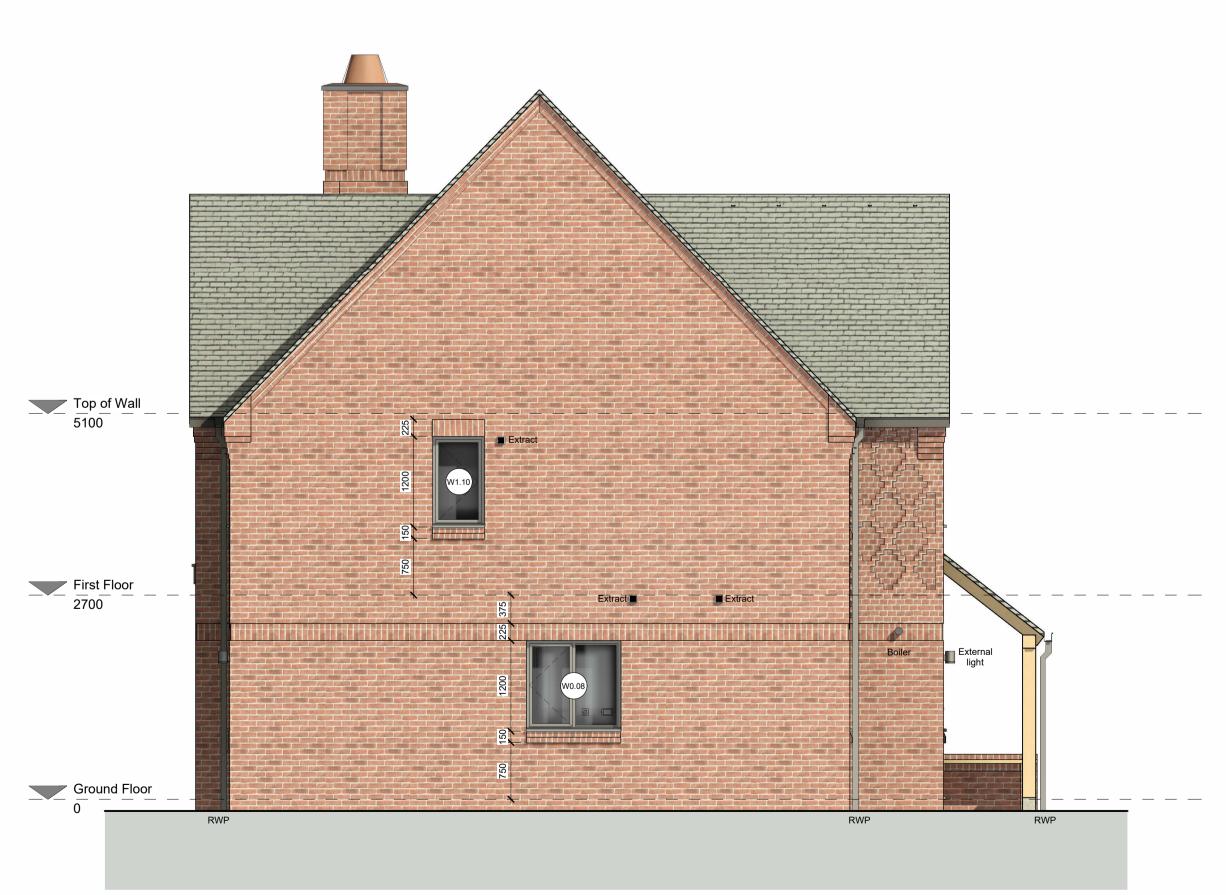

### Left Elevation

1:50

BOWKER SADLER PARTNERSHIP LIMITED

■ REPORT ERRORS & OMISSIONS TO ARCHITECT.

DRAWING NOT TO BE SCALED.

■ CHECK ALL DIMENSIONS ON SITE

■ THIS DRAWING IS THE SUBJECT OF COPYRIGHT WHICH VESTS IN BOWKER SADLER PARTNERSHIP LIMITED. IT IS AN INFRINGEMENT