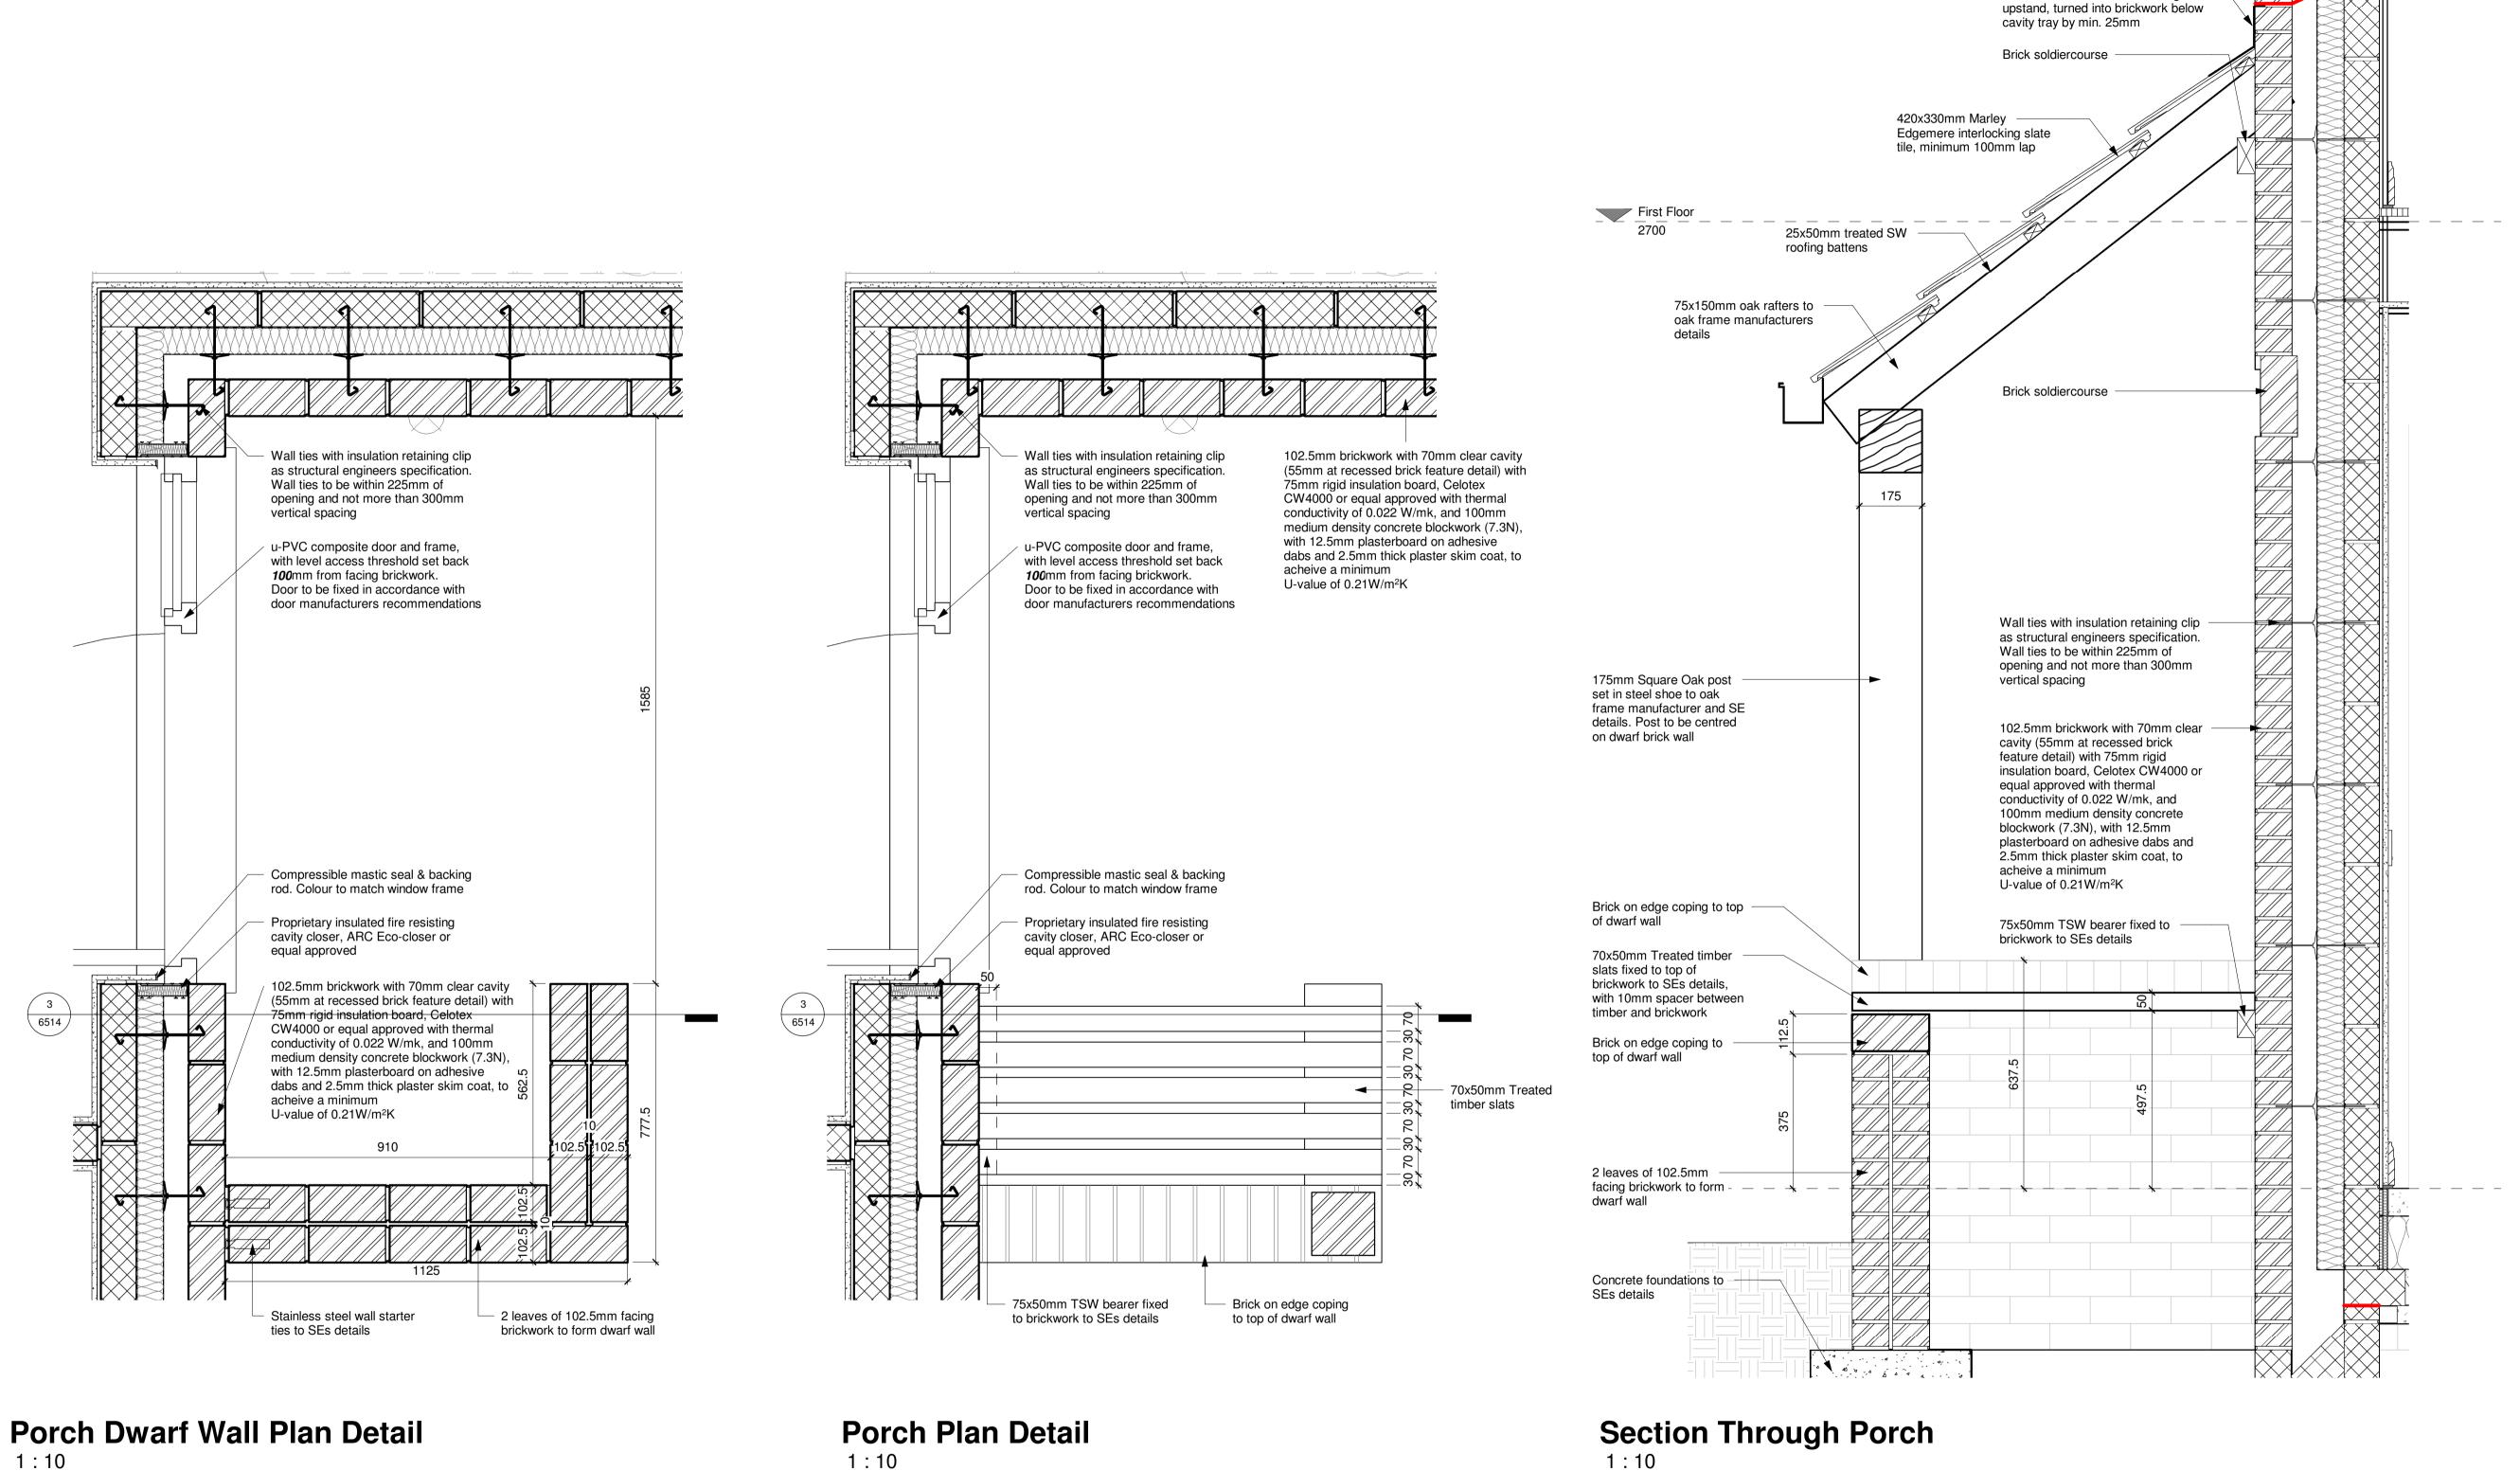

■ THIS DRAWING IS THE SUBJECT OF COPYRIGHT WHICH VESTS IN OF COPYRIGHT TO REPRODUCE THIS DRAWING, BY WHATEVER MEANS, INCLUDING ELECTRONIC, WITHOUT THE EXPRESS WRITTEN CONSENT OF BOWKER SADLER PARTNERSHIP LIMITED WHICH RESERVES ALL ITS RIGHTS

BOWKER SADLER PARTNERSHIP LIMITED ASSERTS ITS RIGHTS TO

BE IDENTIFIED AS THE AUTHOR OF THIS DESIGN ■ DRAWING NOT TO BE SCALED.

Min. 75mm Code 4 lead flashing

BOWKER SADLER PARTNERSHIP LIMITED

- REPORT ERRORS & OMISSIONS TO ARCHITECT.
- CHECK ALL DIMENSIONS ON SITE ■ DRAWING TO BE READ IN CONJUNCTION WITH THE HEALTH AND SAFETY PLAN AND ALL RELEVANT RISK ASSESSMENTS

Entrance Porch Details -Plot 5

Edgefold Homes Ltd.

Panflora Nurseries

CHECKED DATE @ A1 KLM Checker 02/09/2021

KM Minor amendments to suit client comments.

## BOWKER SADLER ARCHI