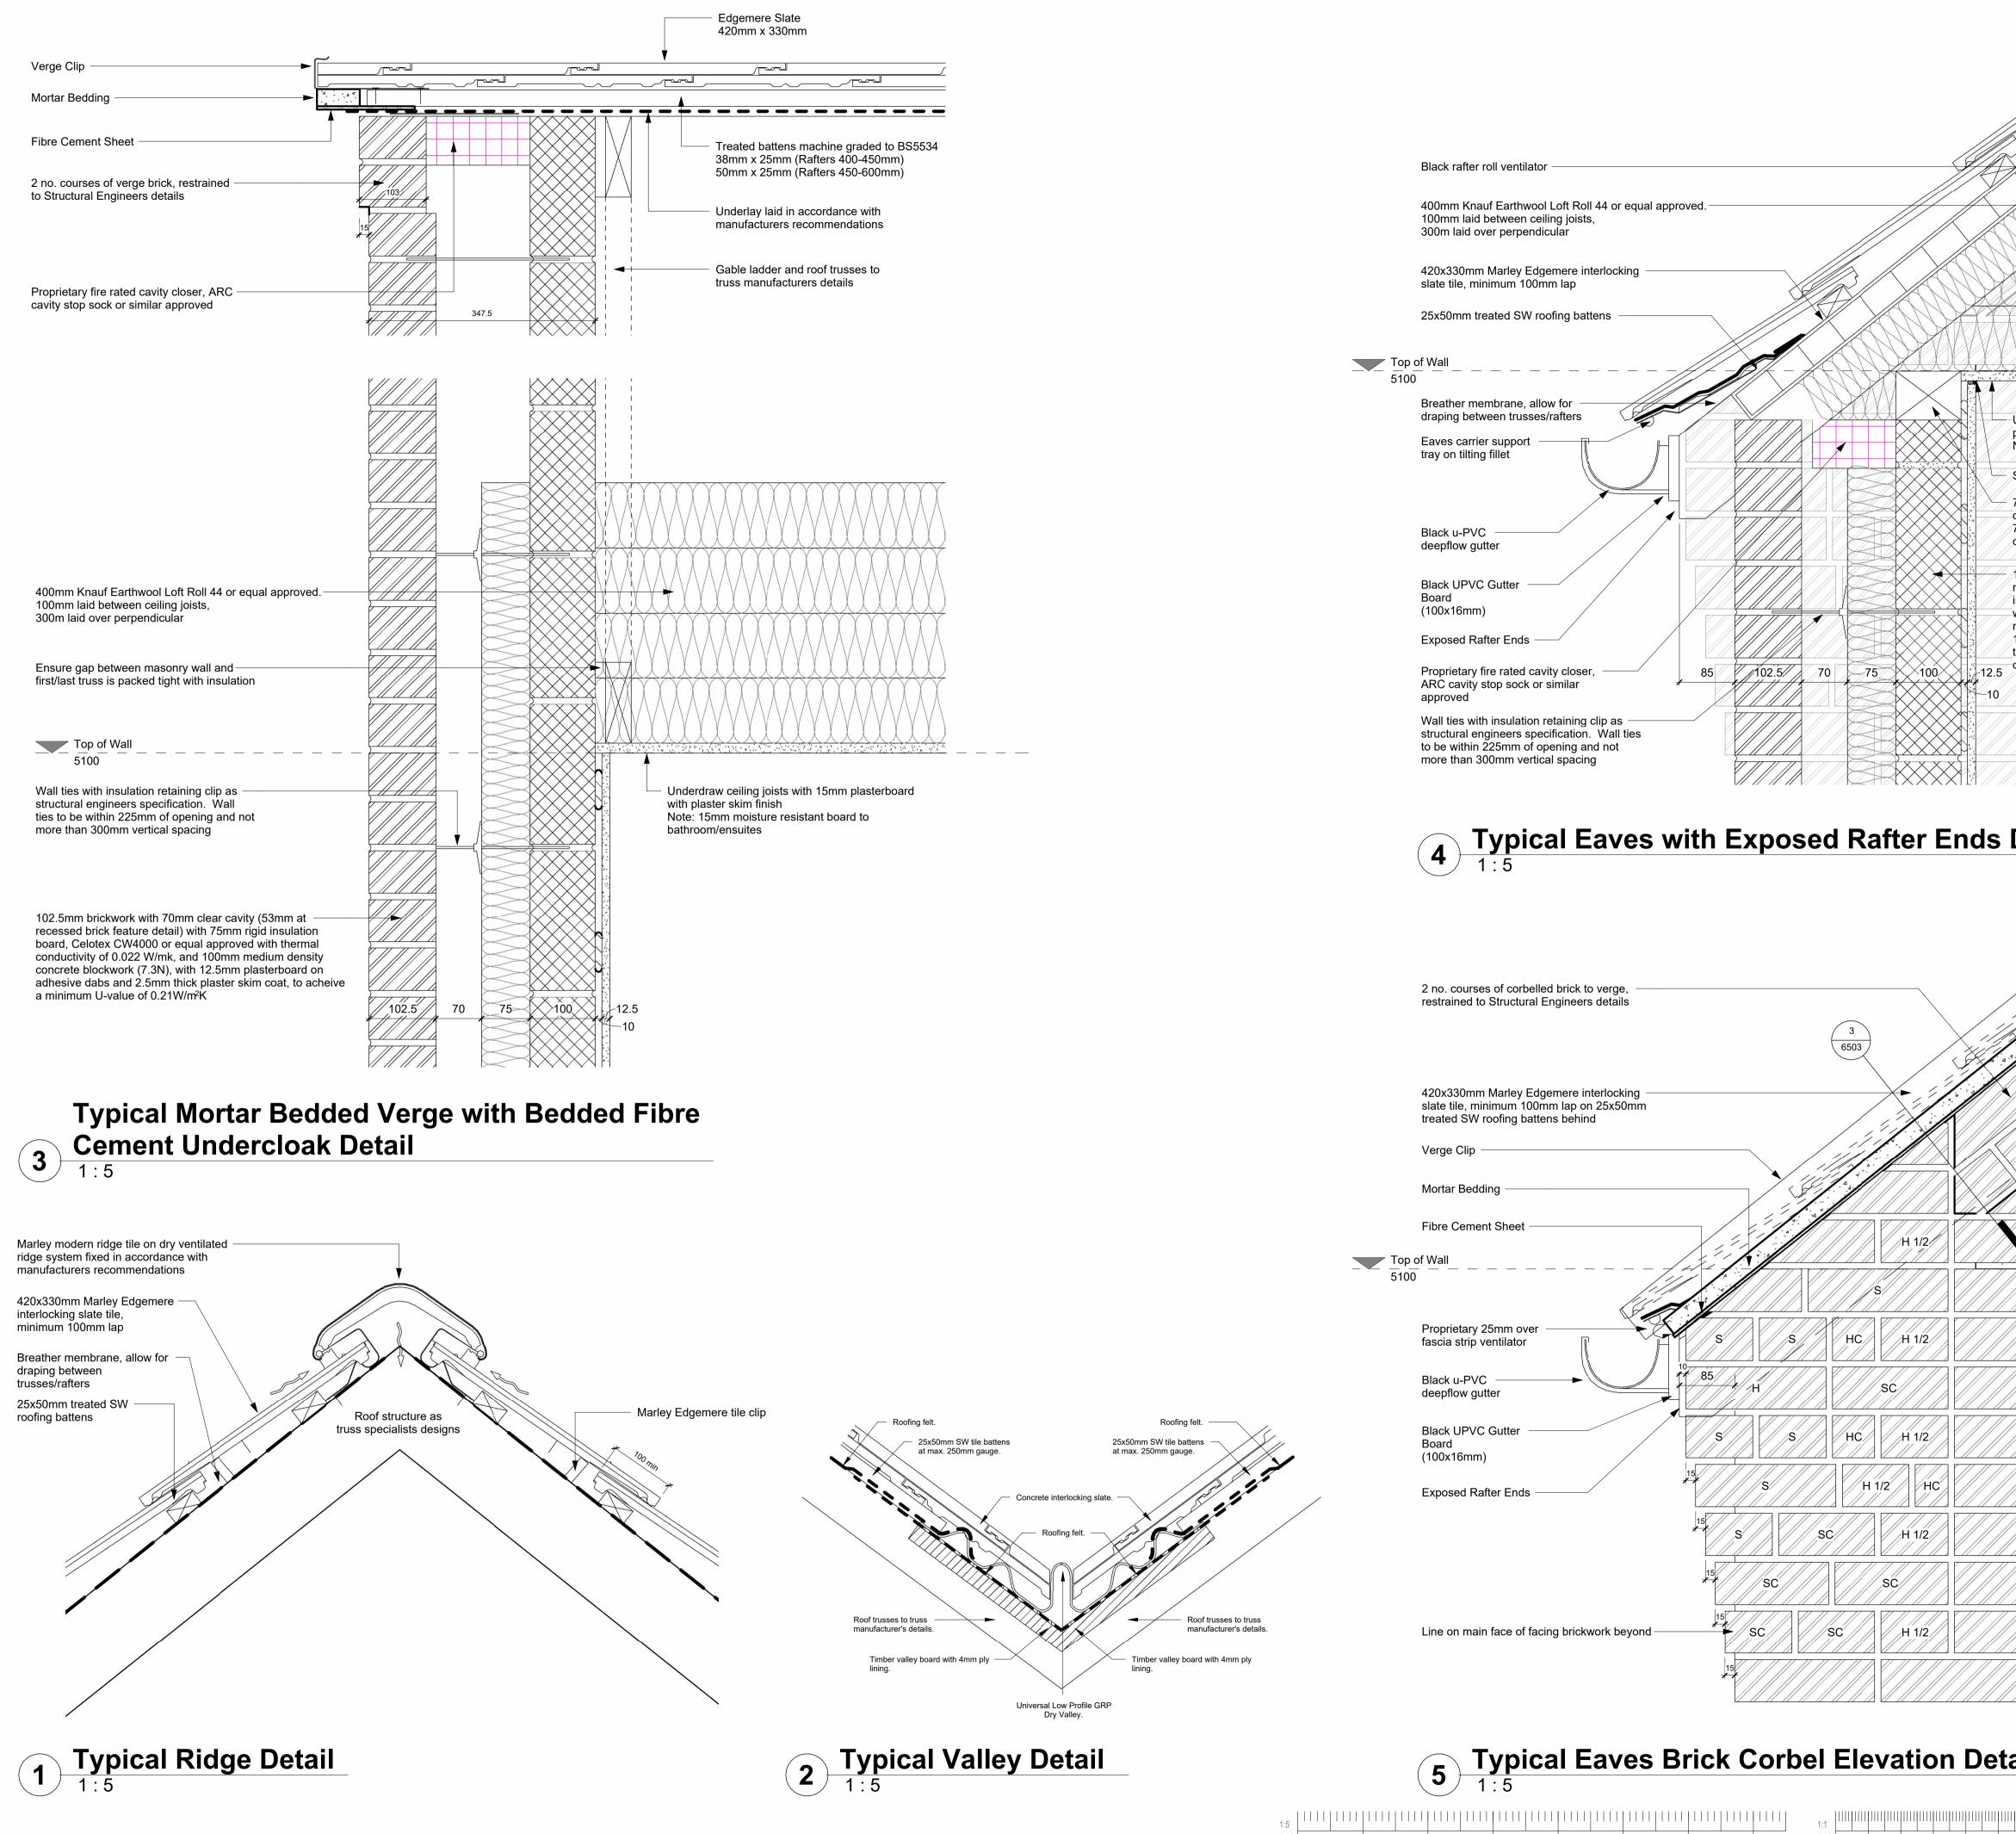

| Note: 15mm moisture resistant board to bathroo | m/ensui |
|------------------------------------------------|---------|
|                                                |         |
| Seal between plasterboard at wall and ceiling  |         |

75x100mm treated SW wall plate, strapping and fixing =off roof structure as roof designers specification, and =75x100mm treated SW noggins with treated SW

ceiling batten for plasterboard lining

Underdraw ceiling joists with 15mm plasterboard with nlaster skim finisk