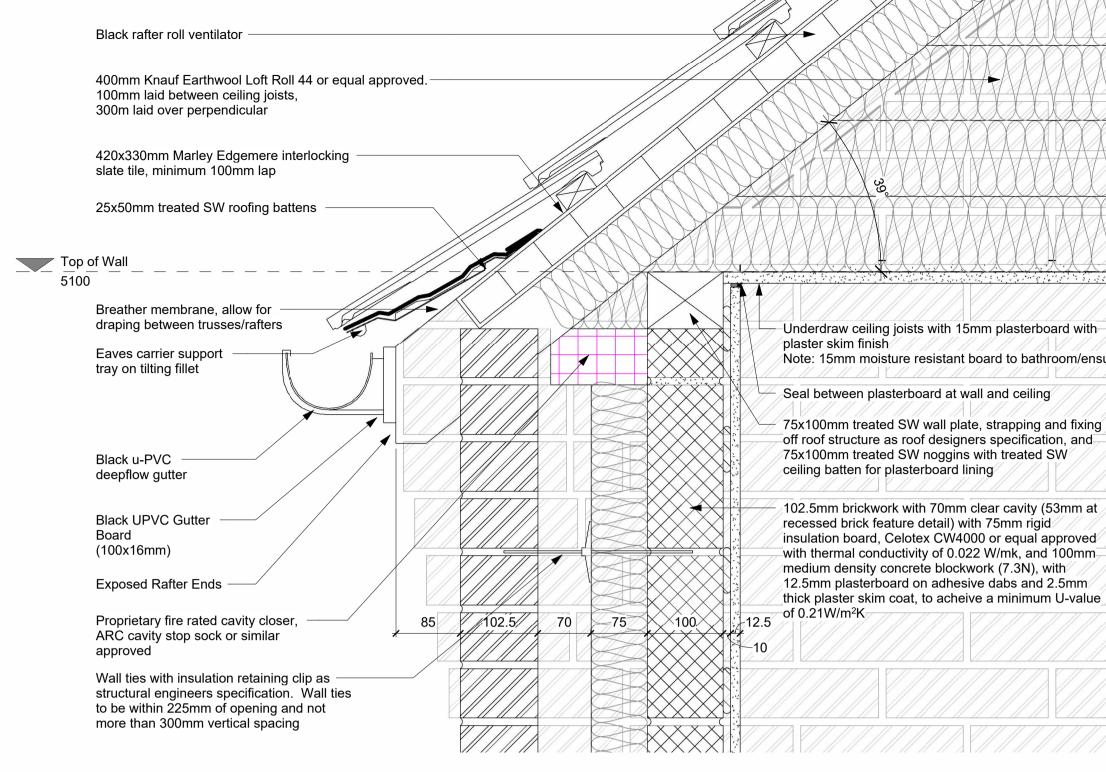

| Note: 15mm moisture resistant board to bathroo | m/ensui |
|------------------------------------------------|---------|
|                                                |         |
| Seal between plasterboard at wall and ceiling  |         |

75x100mm treated SW wall plate, strapping and fixing =off roof structure as roof designers specification, and =75x100mm treated SW noggins with treated SW

ceiling batten for plasterboard lining

Underdraw ceiling joists with 15mm plasterboard with nlaster skim finisk