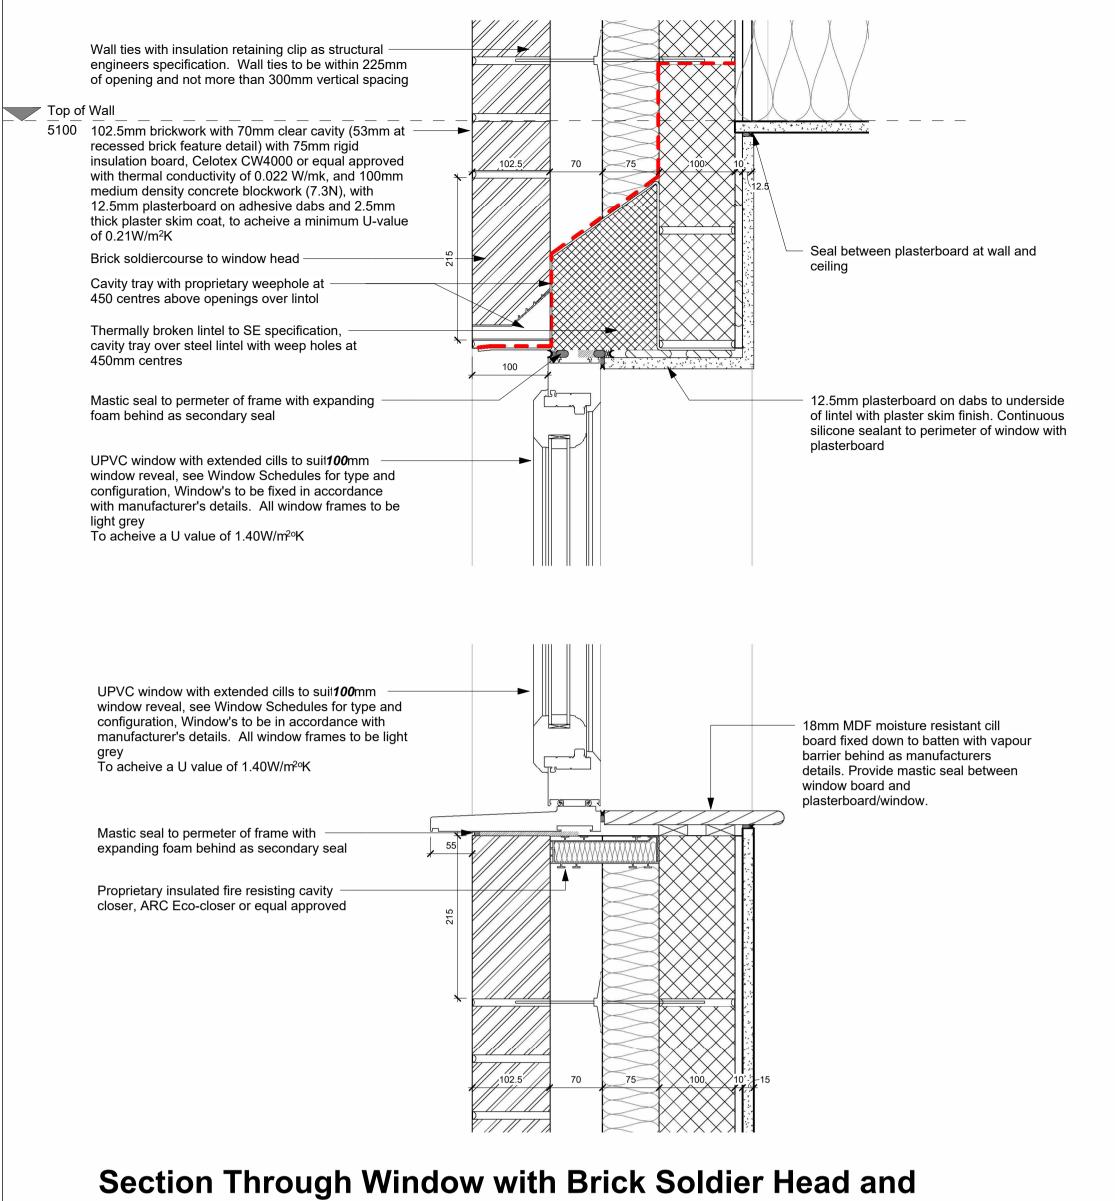

## Section Through Window with Recessed Brick Soldier

| А                                                                                                                                                                          | 9/11/21                | KM M | linor amendments to | suit client comme | nts.       |
|----------------------------------------------------------------------------------------------------------------------------------------------------------------------------|------------------------|------|---------------------|-------------------|------------|
| REV                                                                                                                                                                        | . DATE                 | DRN. |                     |                   | CHKD.      |
| PROJECT<br>Panflora Nurseries                                                                                                                                              |                        |      |                     |                   |            |
| DRAWING Typical Section Details Sheet 6 SCALE SHEET SIZE DRAWN CHECKED DATE                                                                                                |                        |      |                     |                   |            |
|                                                                                                                                                                            | : 5                    | @ A1 | KLM                 | Checker           | 26/08/2021 |
| BOWKER SADLER ARCHITECTURE<br>A: Hatherlow House, Hatherlow, Romiley, Stockport SK6 3DY<br>T: 0161 406 7333<br>E: office@bowker-sadler.co.uk<br>W: www.bowker-sadler.co.uk |                        |      |                     |                   |            |
| 1                                                                                                                                                                          | <sup>₃</sup> №<br>8062 | 2    | drawing №           |                   |            |
| Building Regulations                                                                                                                                                       |                        |      |                     |                   |            |