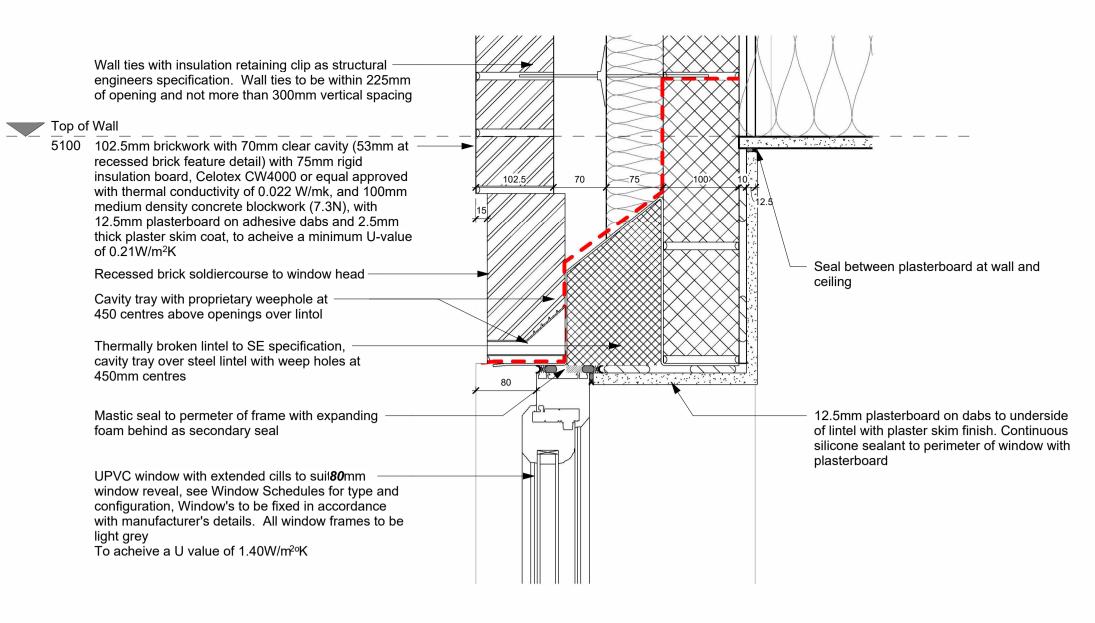

## Section Through Window with Recessed Brick Soldier

| А                                                                                                                                                                          | 9/11/21                | KM M | linor amendments to | suit client comme | nts.       |
|----------------------------------------------------------------------------------------------------------------------------------------------------------------------------|------------------------|------|---------------------|-------------------|------------|
| REV                                                                                                                                                                        | . DATE                 | DRN. |                     |                   | CHKD.      |
| PROJECT<br>Panflora Nurseries                                                                                                                                              |                        |      |                     |                   |            |
| DRAWING Typical Section Details Sheet 6 SCALE SHEET SIZE DRAWN CHECKED DATE                                                                                                |                        |      |                     |                   |            |
|                                                                                                                                                                            | : 5                    | @ A1 | KLM                 | Checker           | 26/08/2021 |
| BOWKER SADLER ARCHITECTURE<br>A: Hatherlow House, Hatherlow, Romiley, Stockport SK6 3DY<br>T: 0161 406 7333<br>E: office@bowker-sadler.co.uk<br>W: www.bowker-sadler.co.uk |                        |      |                     |                   |            |
| 1                                                                                                                                                                          | <sup>₃</sup> №<br>8062 | 2    | drawing №           |                   |            |
| Building Regulations                                                                                                                                                       |                        |      |                     |                   |            |