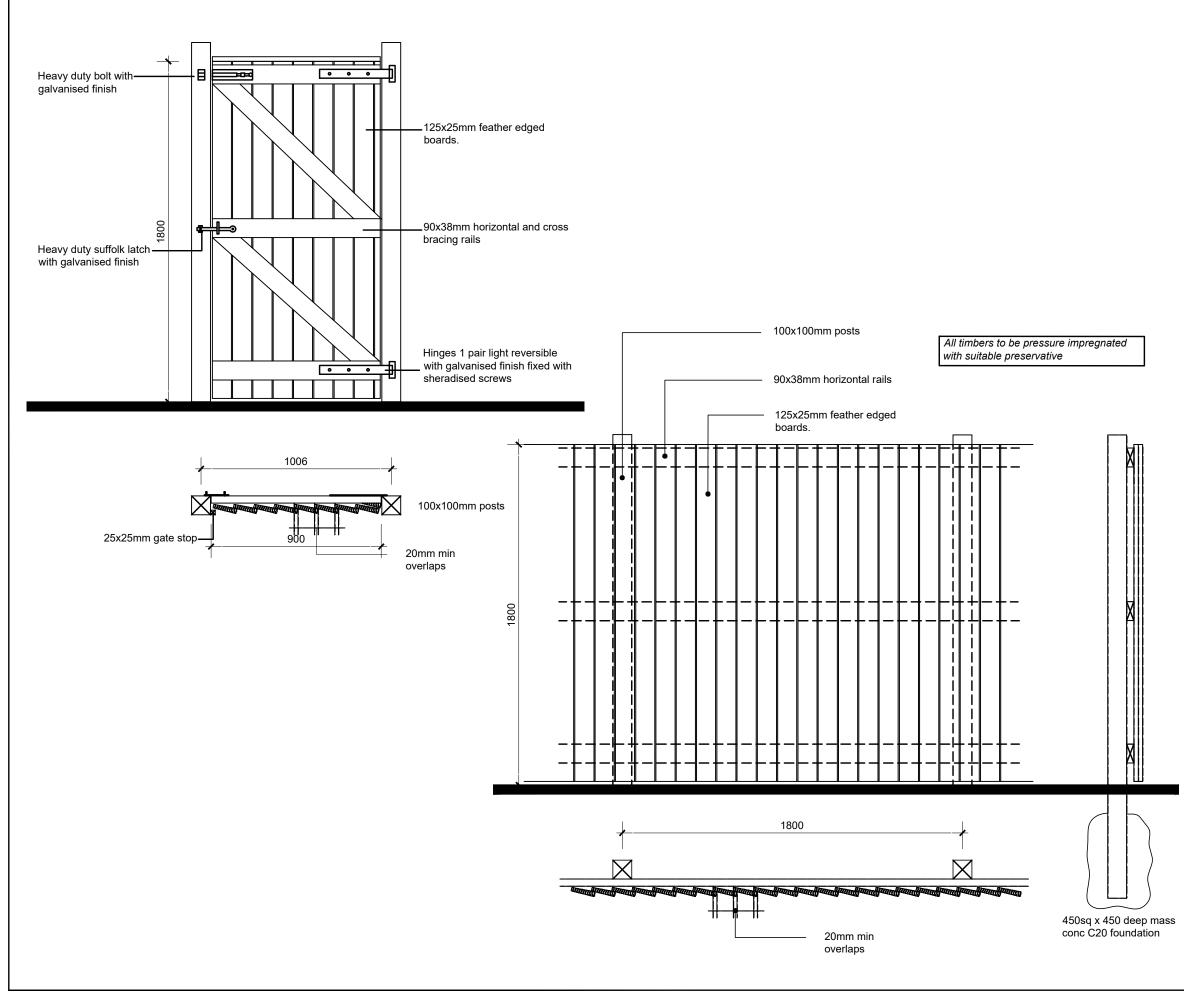

## **1.8m Feather Edged Fence** NB. ALL TIMBER TO BE PRESSURE TREATED WITH PRESERVATIVE.

| P1                                                                                                               | 15.08.17 | First Revision |  |                  | GH             | TF        | TF     |  |
|------------------------------------------------------------------------------------------------------------------|----------|----------------|--|------------------|----------------|-----------|--------|--|
| Rev.                                                                                                             | Date     | Amendment      |  |                  | Drawn          | Chkd.     | Appd.  |  |
| WAINHOMES<br>BUILDING BRITAIN'S HERITAGE<br>Wainhomes (North West) Limited                                       |          |                |  |                  |                |           |        |  |
| Kelburn Court, Daten Park, Birchwood<br>Warrington WA3 6UT<br>Telephone: 01925 885400<br>Facsimile: 01925 885499 |          |                |  |                  |                |           |        |  |
| Project Title<br>Fence Details                                                                                   |          |                |  |                  |                |           |        |  |
| Status FOR INFORMATION                                                                                           |          |                |  |                  |                |           |        |  |
| Drawing Title<br>1.8M Feather Edged Fence                                                                        |          |                |  |                  |                |           |        |  |
| Drawr<br>GH                                                                                                      |          | 2017           |  | Date<br>AUG 2017 | Approved<br>TF |           | 6 2017 |  |
| Scale Orig Size D<br>1:20 A3                                                                                     |          |                |  |                  | Dimension      | imensions |        |  |
| Project No. Drawing File                                                                                         |          |                |  |                  |                |           |        |  |
| Drawing No. Rev. P1                                                                                              |          |                |  |                  |                |           |        |  |
| Scale<br>0 200 400 600 800 1000mm                                                                                |          |                |  |                  |                |           |        |  |