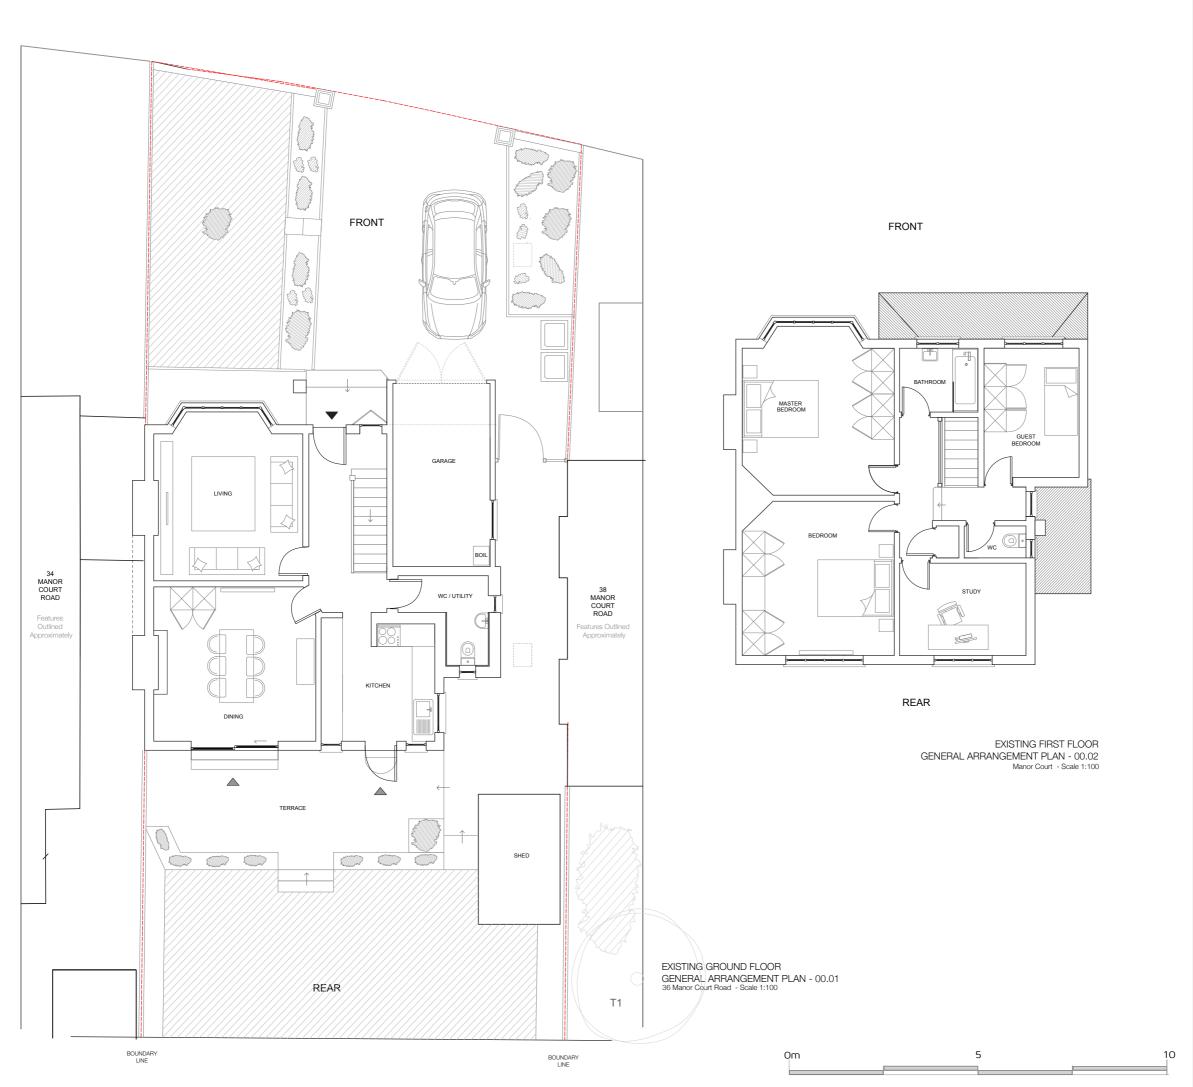

## Project:

Manor Court Road

## Title:

Existing Ground / First Floor 10/03/2021 General Arrangement Plan

# Scale:

1:100 @ A3

Drawn By: DD

Date:

## **Drawing Title & Revision:**

0227/EX/GA/01

P2