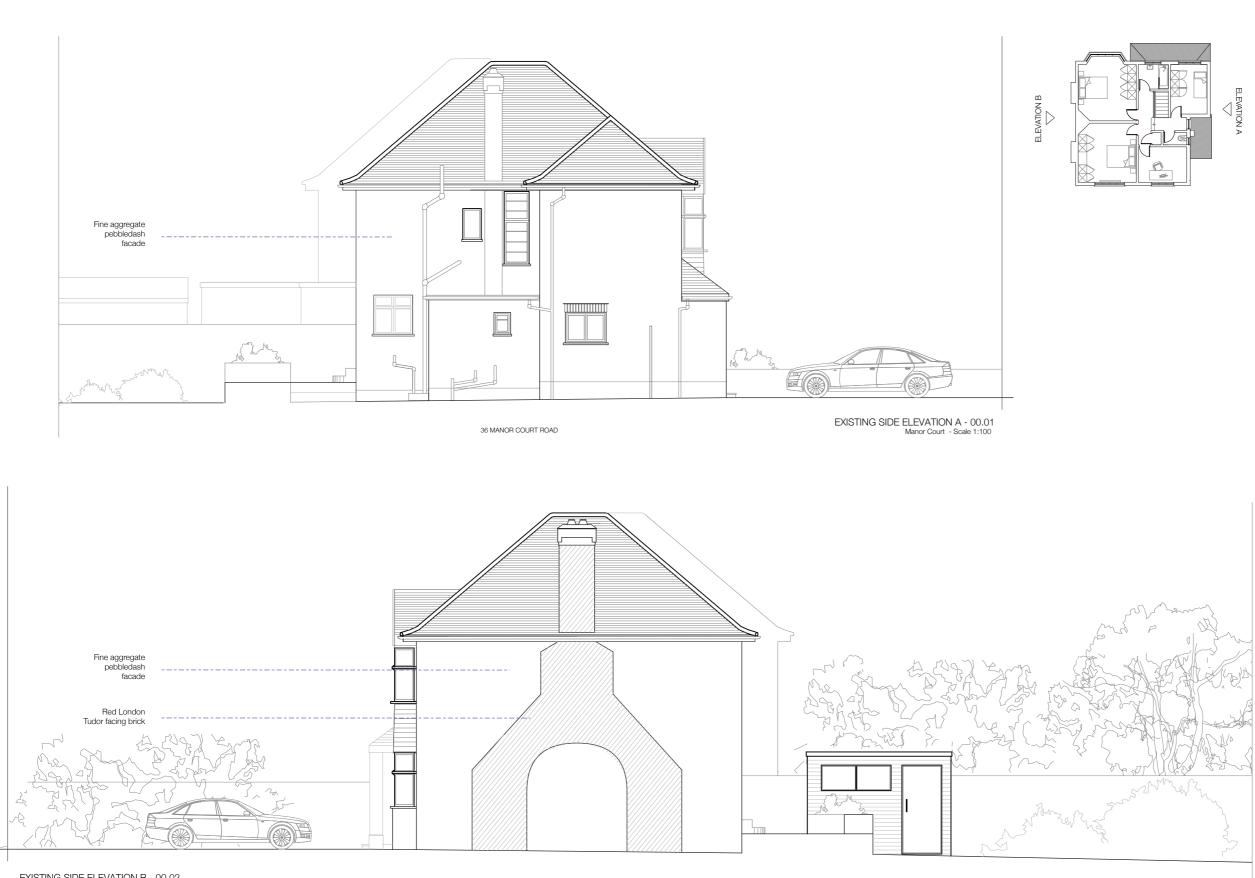

EXISTING SIDE ELEVATION B - 00.02 Manor Court - Scale 1:100

5

36 MANOR COURT ROAD

Om

DO NOT SCALE FROM THESE DRAWINGS - DRAWINGS FOR DESIGN INTENT PURPOSES ONLY - REFER TO STRUCTURAL ENGINEERS DRAWINGS FOR ALL STRUCTURAL INFOMATION

#### Title: Existing Side Elevations General Arrangement

Date: 10/03/2021

Scale: 1:100 @ A3

Drawn By: DD