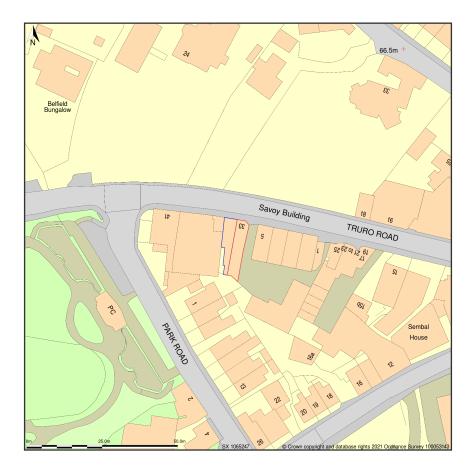

## 33, Truro Road, St Austell, Cornwall, PL25 5JE

Site Plan shows area bounded by: 200995.19, 52402.37 201136.61, 52543.8 (at a scale of 1:1250), OSGridRef: SX 1065247. The representation of a road, track or path is no evidence of a right of way. The representation of features as lines is no evidence of a property boundary.