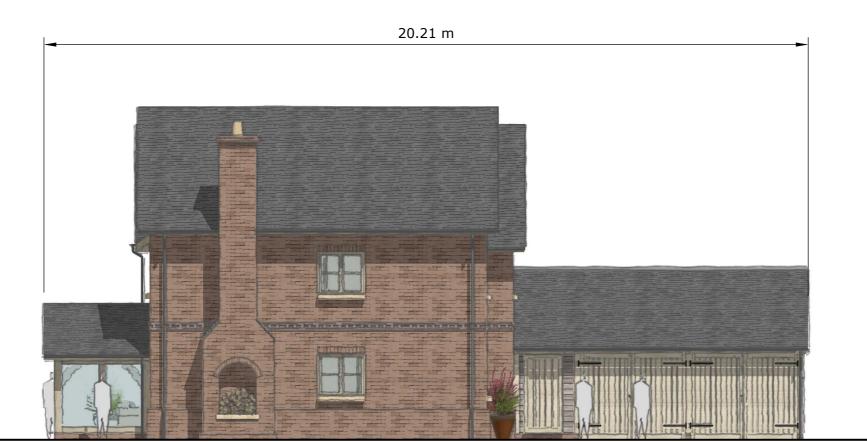

DRG. NO.

2110787.HUB-07

SIDE (WEST) ELEVATION

Proposed Scale 1:100

## SIDE (EAST) ELEVATION

Proposed Scale 1:100

Α