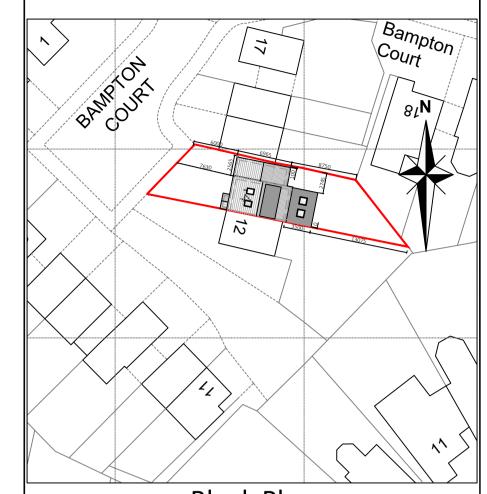

REAR

ROOF PLAN

GENERAL NOTES

Whilst every care has been taken to ensure accuracy, no responsibility will be accepted for any errors contained in this drawing and it should not be relied upon for ordering of any materials.

All details and dimensions must be checked on-site before any building work or material ordering.

This drawing is copyright the property of the Client. All dimensions to be checked on site before proceeding.

Contractor to check and adjust dimensions of new work to suit existing conditions.

Do not assume existing structure or details are plumb, square or level.

Contractor must notify the Agent of any discrepancies before proceeding.



Block Plan
Scale 1:500



## Location Plan

Scale 1:1250

| B<br>A | ST<br>ST |  |            | Dimensions added  Amended to clients comments |
|--------|----------|--|------------|-----------------------------------------------|
| В      | ST       |  | 22/09/2021 | Dimensions added                              |
| C      |          |  |            |                                               |
| 6      | ST       |  | 16/11/2021 | Steel position indicated                      |
| D      | ST       |  | 19/11/2021 | Front dormers and double storey removed       |
| Е      | ST       |  | 06/12/2021 | Rear extension amended                        |
| F      | ST       |  | 06/12/2021 | Side extension amended                        |



ST Architecture and Design Ltd 53 Howitt Street,