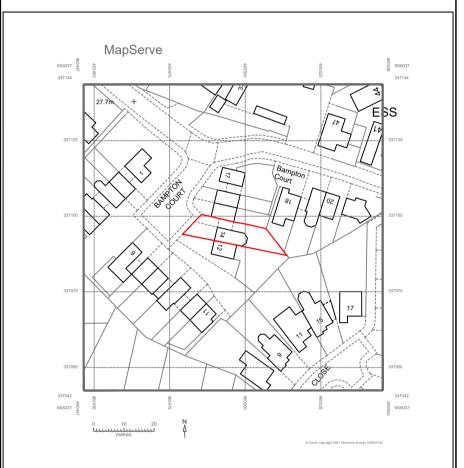

## Location Plan

Scale 1:1250

| B<br>A | ST<br>ST |  |            | Dimensions added  Amended to clients comments |
|--------|----------|--|------------|-----------------------------------------------|
| В      | ST       |  | 22/09/2021 | Dimensions added                              |
| C      |          |  |            |                                               |
| 6      | ST       |  | 16/11/2021 | Steel position indicated                      |
| D      | ST       |  | 19/11/2021 | Front dormers and double storey removed       |
| Е      | ST       |  | 06/12/2021 | Rear extension amended                        |
| F      | ST       |  | 06/12/2021 | Side extension amended                        |

© Crown copyright and database rights 2015 Ordnance Survey 100030649