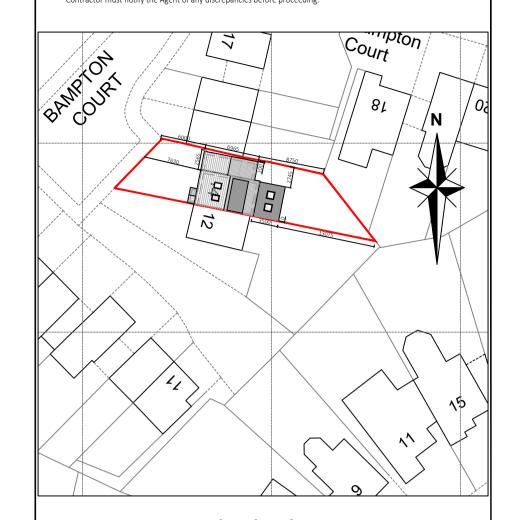

**GENERAL NOTES** Whilst every care has been taken to ensure accuracy, no responsibility will be accepted for any errors contained in this drawing and it should not be relied upon for ordering of any materials.

All details and dimensions must be checked on-site before any building work or material ordering.

This drawing is copyright the property of the Client. All dimensions to be checked on site before proceeding.

Contractor to check and adjust dimensions of new work to suit existing conditions.

Do not assume existing structure or details are plumb, square or level.

Contractor must notify the Agent of any discrepancies before proceeding.



## Block Plan Scale 1:500



## **Location Plan**

| Scale 1:1250 |    |     |     |            |                                         |  |
|--------------|----|-----|-----|------------|-----------------------------------------|--|
| Е            | ST |     |     | 06/12/2021 | Side extension amended                  |  |
| D            | ST |     |     | 06/12/2021 | Rear extension amended                  |  |
| С            | ST |     |     | 19/11/2021 | Front dormers and double storey removed |  |
| В            | ST |     |     | 22/09/2021 | Dimensions added                        |  |
| Α            | ST |     |     | 13/09/2021 | Amended to clients comments             |  |
| Rev          | Ву | Chk | Арр | Date       | Description                             |  |



ST Archi