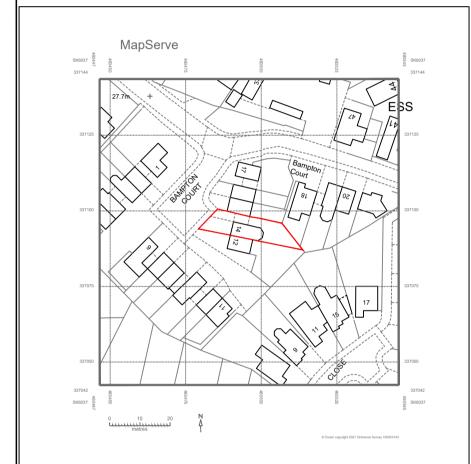

## **Location Plan**

| Scale 1:1250 |    |     |     |            |                                         |  |
|--------------|----|-----|-----|------------|-----------------------------------------|--|
| Е            | ST |     |     | 06/12/2021 | Side extension amended                  |  |
| D            | ST |     |     | 06/12/2021 | Rear extension amended                  |  |
| С            | ST |     |     | 19/11/2021 | Front dormers and double storey removed |  |
| В            | ST |     |     | 22/09/2021 | Dimensions added                        |  |
| Α            | ST |     |     | 13/09/2021 | Amended to clients comments             |  |
| Rev          | Ву | Chk | Арр | Date       | Description                             |  |

© Crown copyright and database rights 2015 Ordnance Survey 100030649