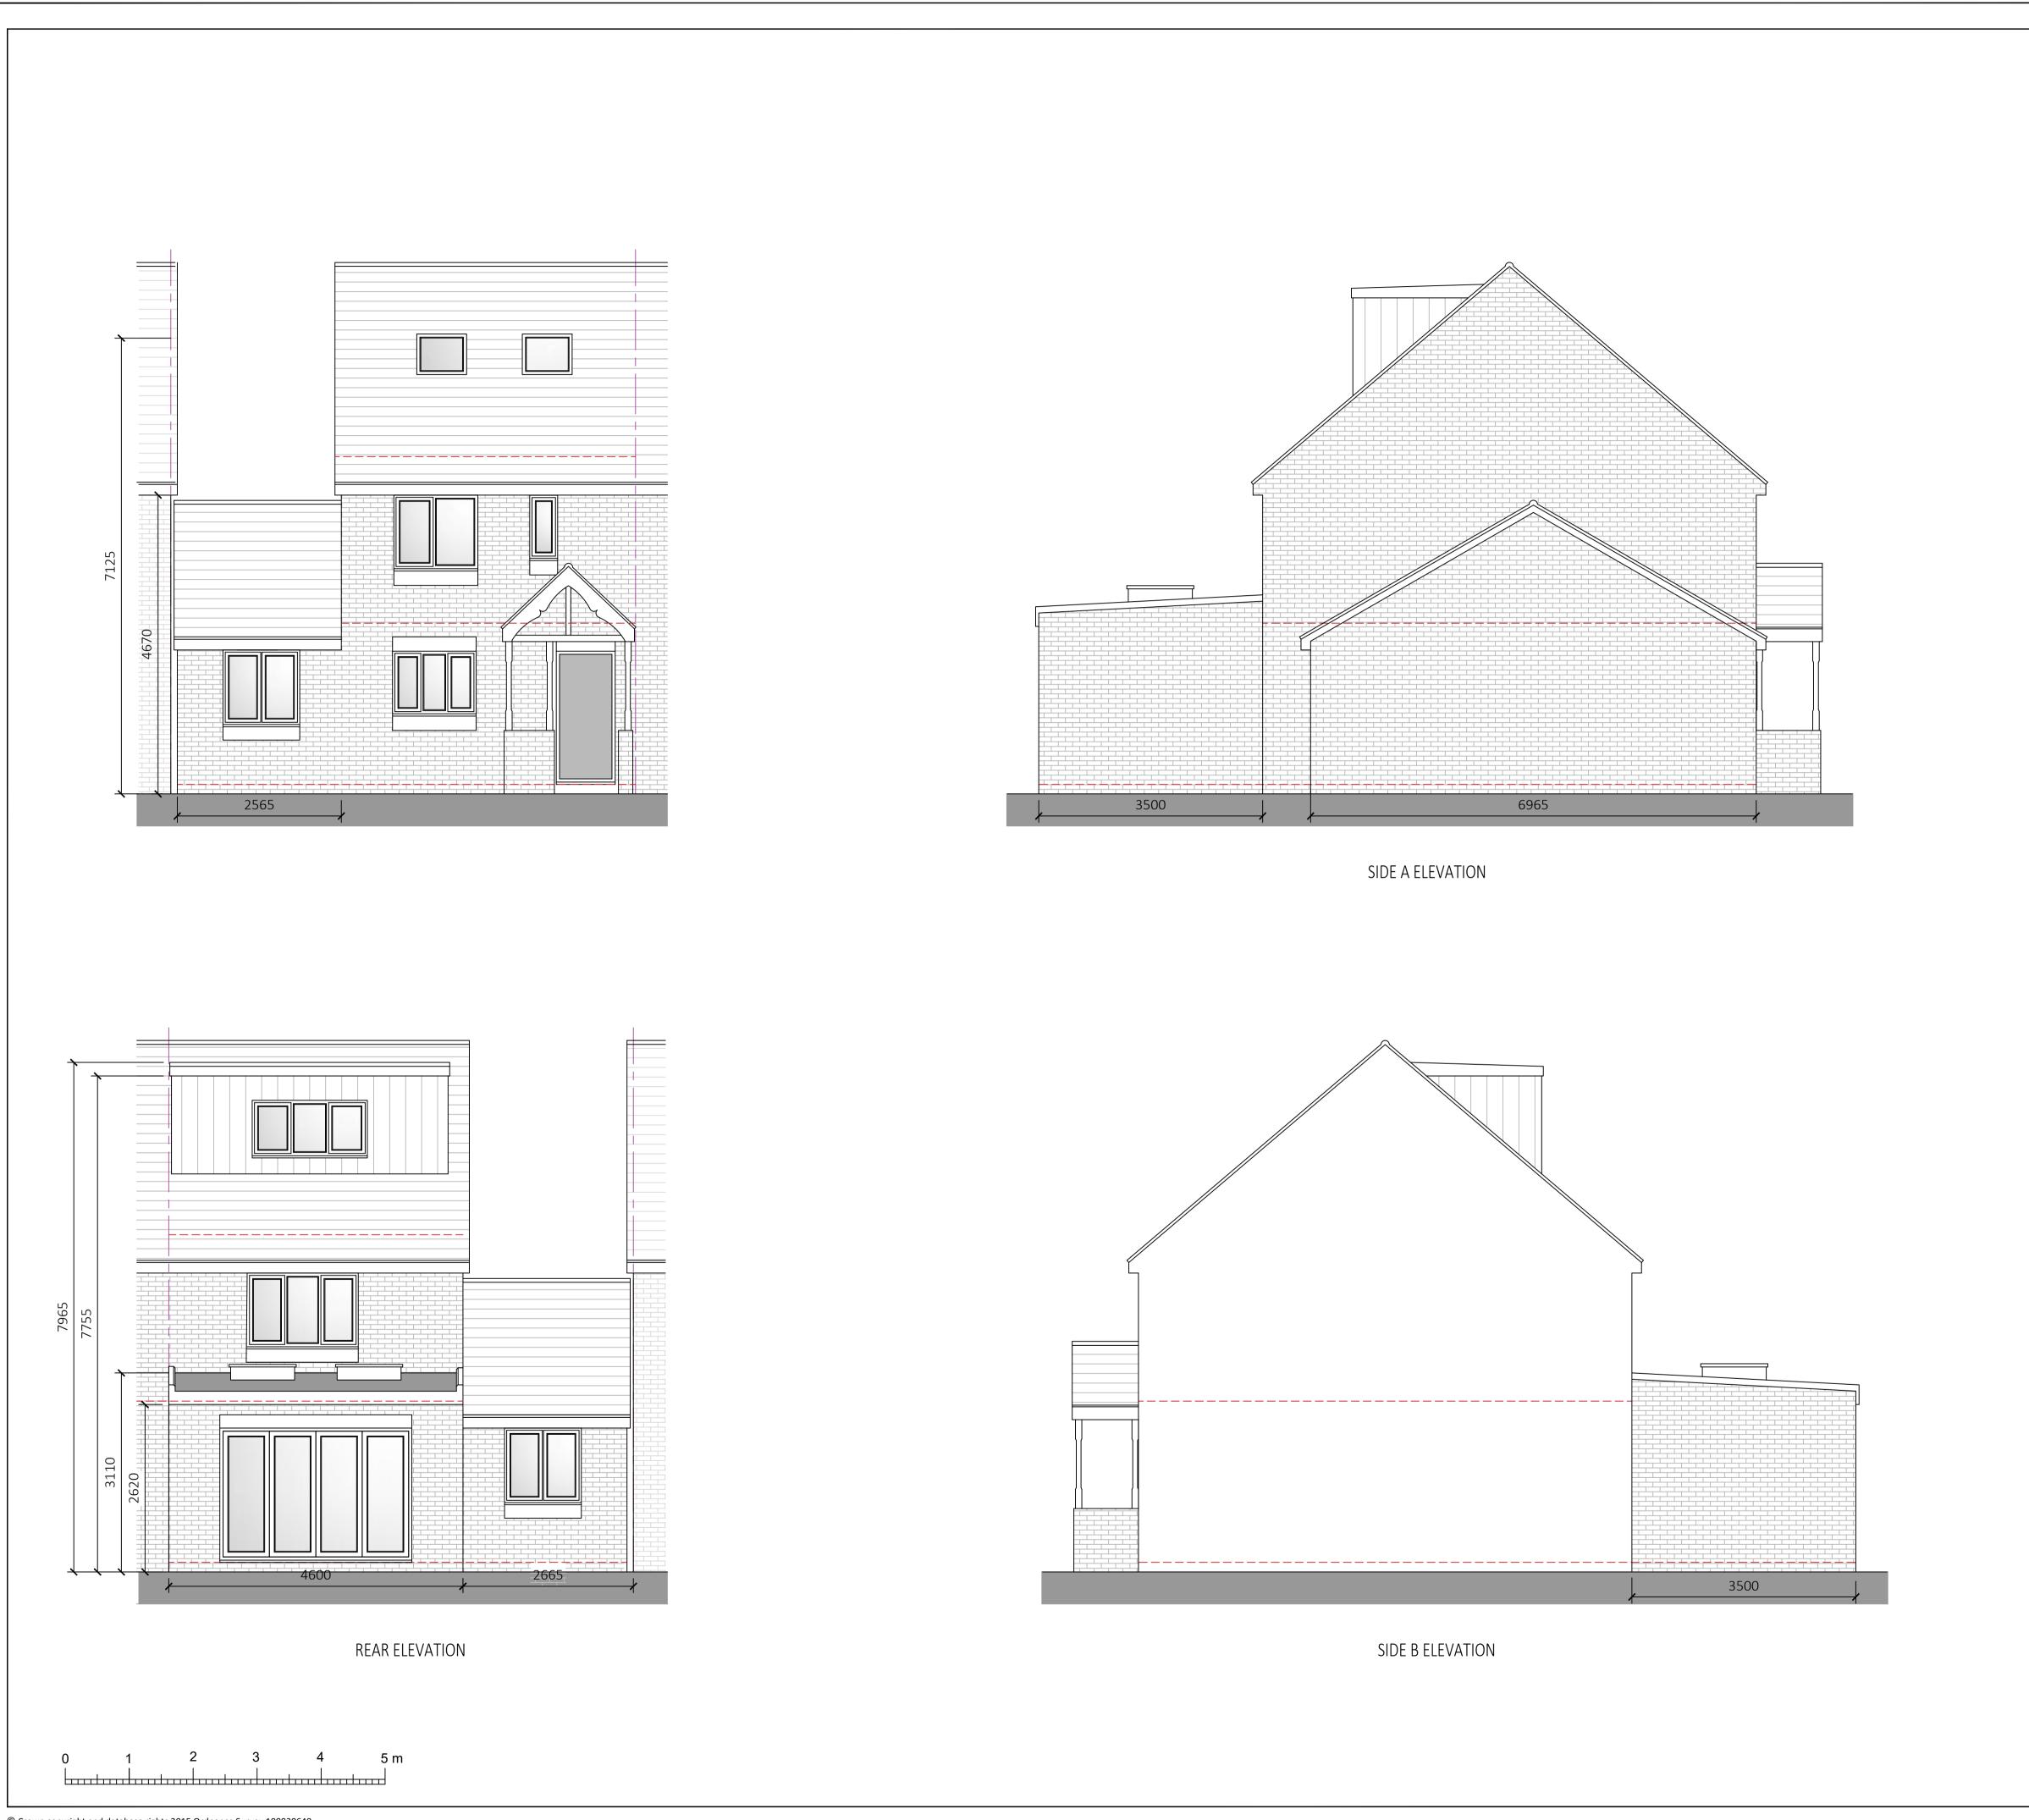

## Proposed Arrangement - Option B Elevations

| Drawn by ST          | Da    | ite: 04/09/2021  |  |  |
|----------------------|-------|------------------|--|--|
| Designed by ST       | Da    | Date: 04/09/2021 |  |  |
| Checked by           | Da    | ite:             |  |  |
| Approved by          | Da    | ite:             |  |  |
| Drawing No.          |       | Revision         |  |  |
| STA_0                | 90_08 | E                |  |  |
| Drawing Scale: 1:50  |       | Sheet size A1    |  |  |
| DO NOT SCALE FROM DE | AWING |                  |  |  |