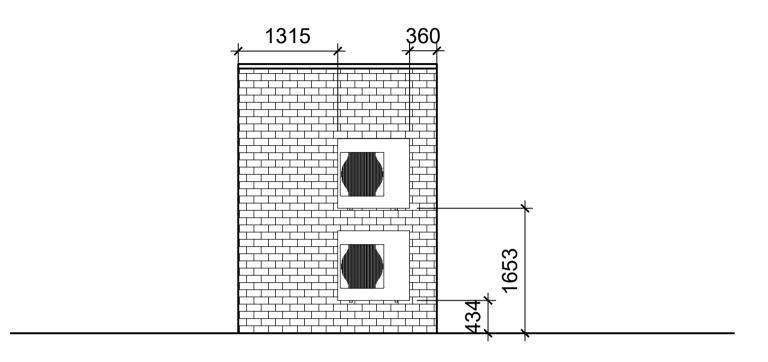

EXISTING ELEVATION
Scale 1:50

EXISTING ELEVATION
Scale 1:50

PROPOSED ELEVATION
Scale 1:50

PROPOSED ELEVATION

scale 1:50 @ A1

DWG. NO. AV01

CHECKED

DECEMBER 2021