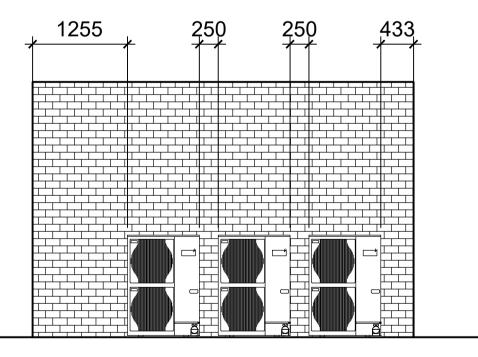

EXISTING ELEVATION
Scale 1:50

EXISTING ELEVATION
Scale 1:50

PROPOSED ELEVATION
Scale 1:50

PROPOSED ELEVATION

scale 1:50 @ A1

DWG. NO. AV01

CHECKED

DECEMBER 2021