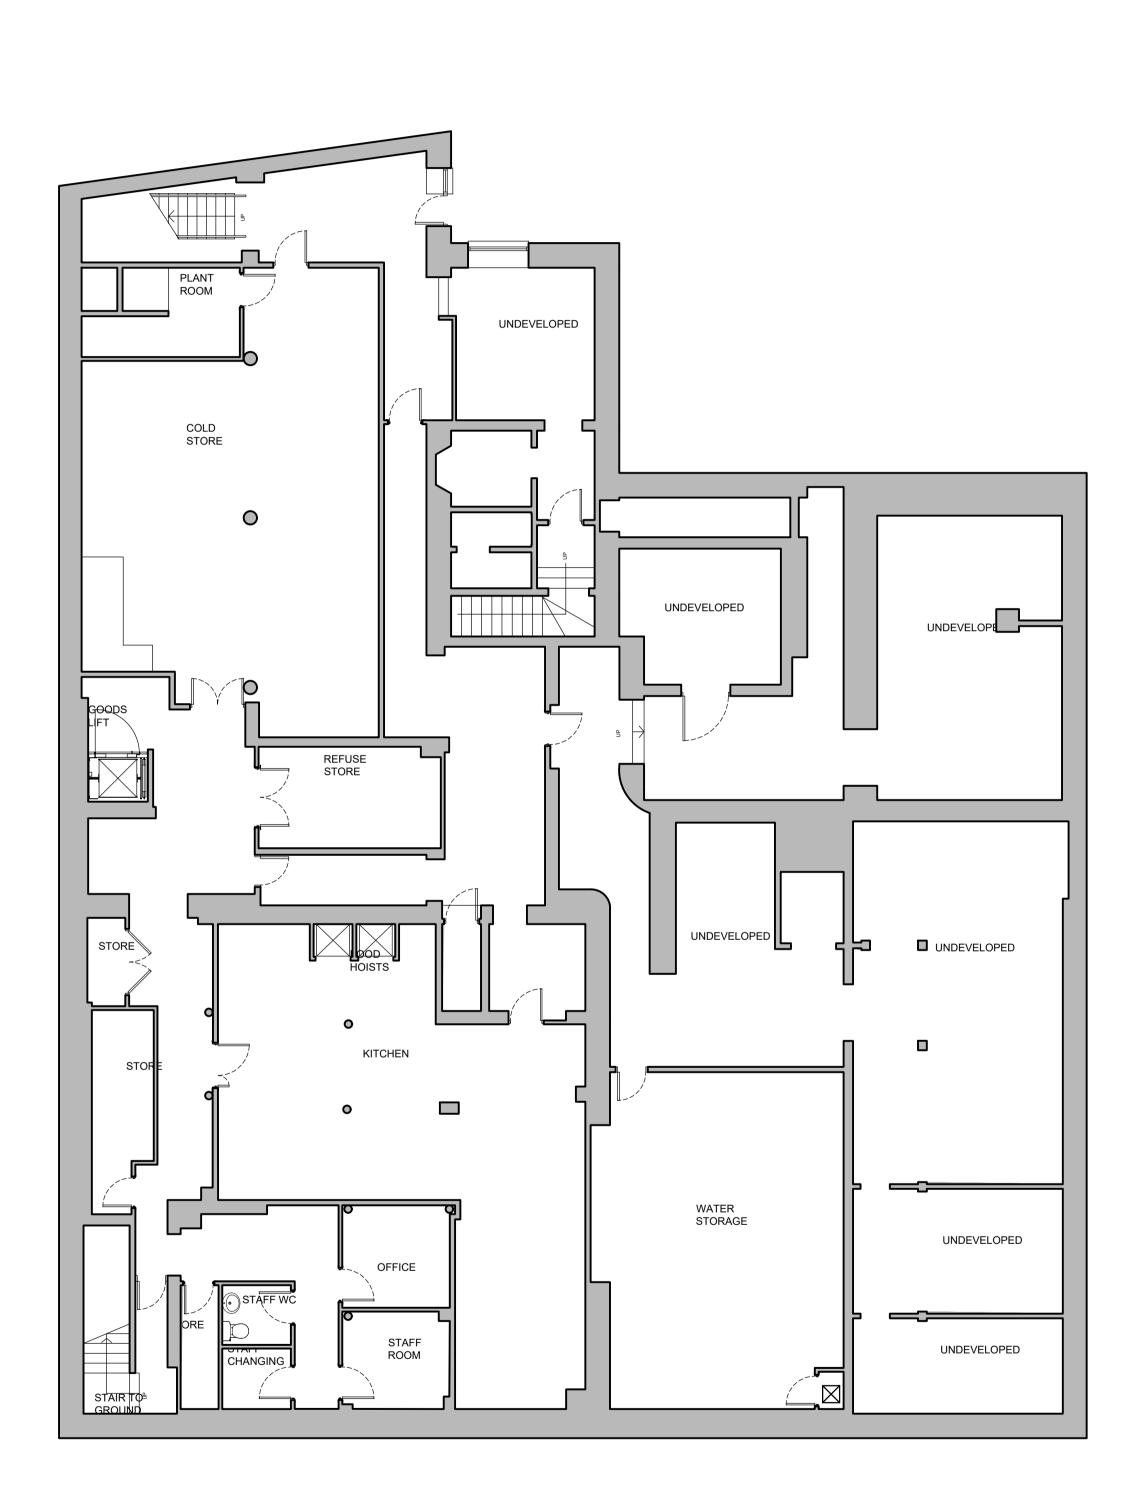

BASEMENT PLAN
Scale 1:100

GROUND FLOOR PLAN
Scale 1:100

Do not scale from this drawing. All dimensions to be checked on site prior to manufacture and construction. This drawing is the property of Harrison Ince Holdings Limited and should not be reproduced without permission.

HARRISON INCE HOLLAND STREET

JD WETHERSPOON PLC

ARCHITECTS INTERIOR DESIGNERS

@1:100 scale

0.5m 2m

THE HENGLERS CIRCUS - 259-263
SAUCHIEHALL ST. GLASGOW, G2 3HU

**EXISTING PLANS** scale 1:100 @ A1 NOVEMBER 2021 SUN HOUSE -2-4 LITTLE PETER STREET KNOTT MILL MANCHESTER M15 4PS TEL: 0161 236 3650 EMAIL: enquiries@harrison-ince.co.uk JOB NO. PN1903-07 DWG. NO. AS01 - A DRAWN CAD/NS CHECKED