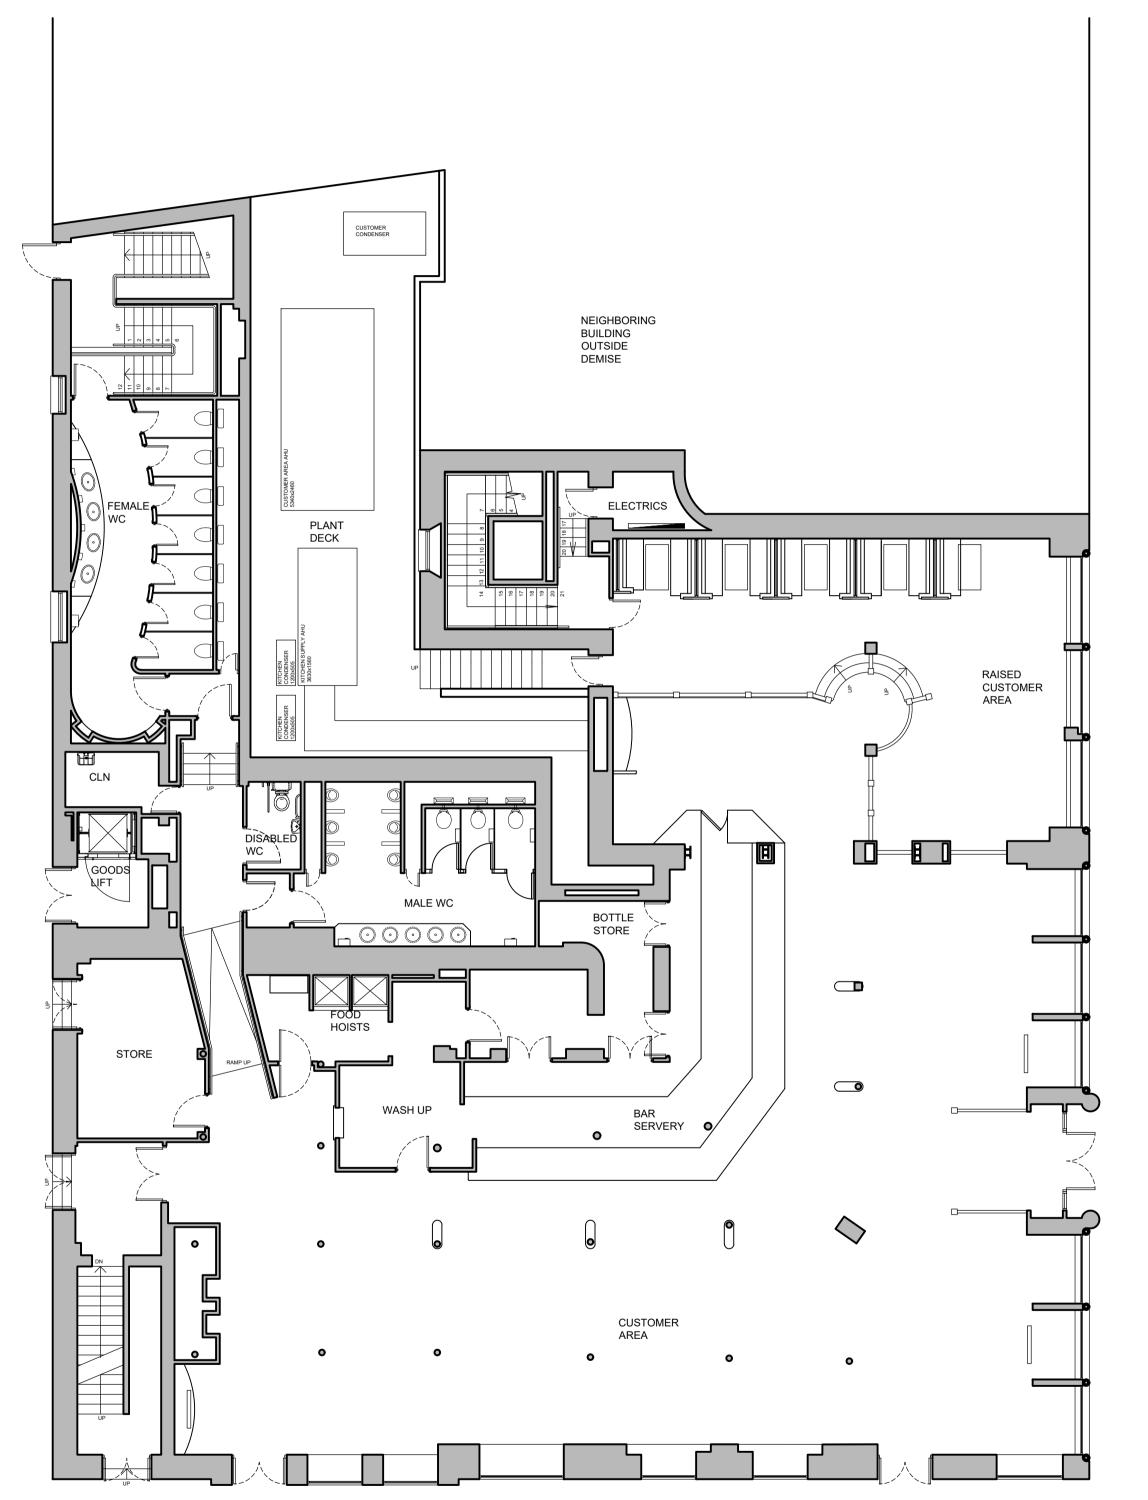

BASEMENT PLAN
Scale 1:100

GROUND FLOOR PLAN
Scale 1:100

Do not scale from this drawing. All dimensions to be checked on site prior to manufacture and construction. This drawing is the property of Harrison Ince Holdings Limited and should not be reproduced without permission.

HARRISON INCE HOLLAND STREET

JD WETHERSPOON PLC

ARCHITECTS INTERIOR DESIGNERS

@1:100 scale

0.5m 2m

THE HENGLERS CIRCUS - 259-263
SAUCHIEHALL ST. GLASGOW, G2 3HU

**EXISTING PLANS** scale 1:100 @ A1 NOVEMBER 2021 SUN HOUSE -2-4 LITTLE PETER STREET KNOTT MILL MANCHESTER M15 4PS TEL: 0161 236 3650 EMAIL: enquiries@harrison-ince.co.uk JOB NO. PN1903-07 DWG. NO. AS01 - A DRAWN CAD/NS CHECKED