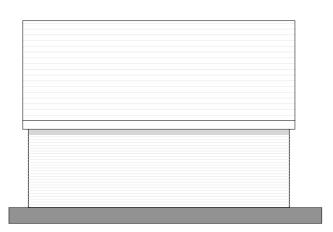

Proposed Front Elevation

Proposed Side Elevation 1

Proposed Rear Elevation

Proposed Side Elevation 2

Proposed Floor Plan

Scale 1:50

| Revisions |      | Г |
|-----------|------|---|
|           |      |   |
|           |      |   |
|           |      | L |
|           |      |   |
|           | <br> |   |