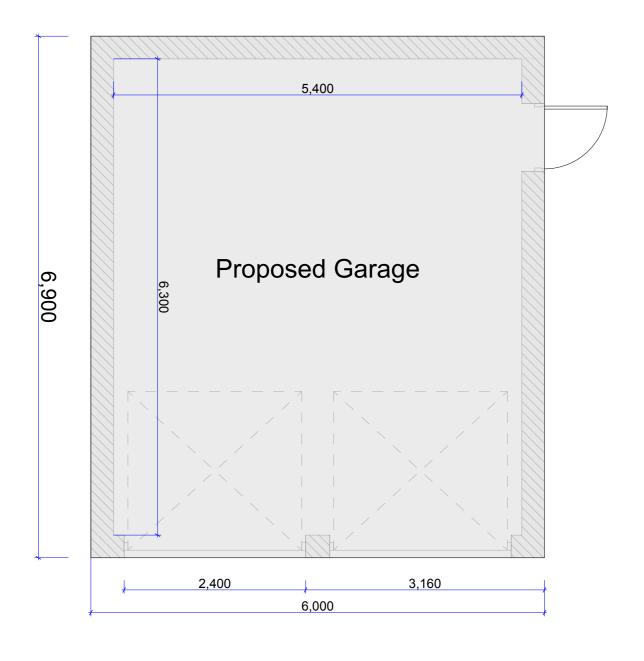

Proposed Front Elevation

Proposed Side Elevation 1

Proposed Rear Elevation

Proposed Side Elevation 2

Proposed Floor Plan

Scale 1:50

| Revisions |      | Г |
|-----------|------|---|
|           |      |   |
|           |      |   |
|           |      | L |
|           |      |   |
|           | <br> |   |