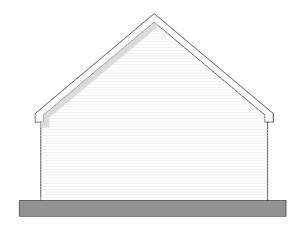

Proposed Front Elevation

Proposed Side Elevation 1

Proposed Rear Elevation

Proposed Side Elevation 2

Proposed Floor Plan

Scale 1:50

| Revisions |      | Г |
|-----------|------|---|
|           |      |   |
|           |      |   |
|           |      | L |
|           |      |   |
|           | <br> |   |