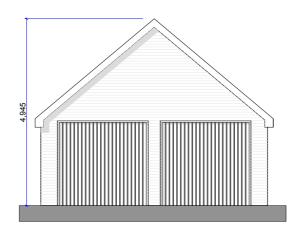

Proposed Front Elevation

Proposed Side Elevation 1

Proposed Rear Elevation

Proposed Side Elevation 2

Proposed Floor Plan

Scale 1:50

| Revisions |      | Г |
|-----------|------|---|
|           |      |   |
|           |      |   |
|           |      | L |
|           |      |   |
|           | <br> |   |