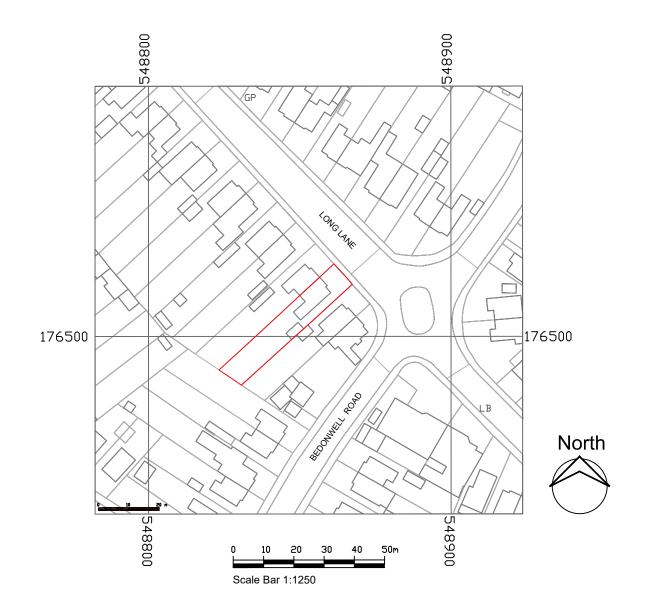

| ey/Keyplan: |  |
|-------------|--|
|             |  |
|             |  |
|             |  |
|             |  |
|             |  |
|             |  |
|             |  |
|             |  |
|             |  |
|             |  |
|             |  |
|             |  |
|             |  |
| cale bar:   |  |
|             |  |
|             |  |