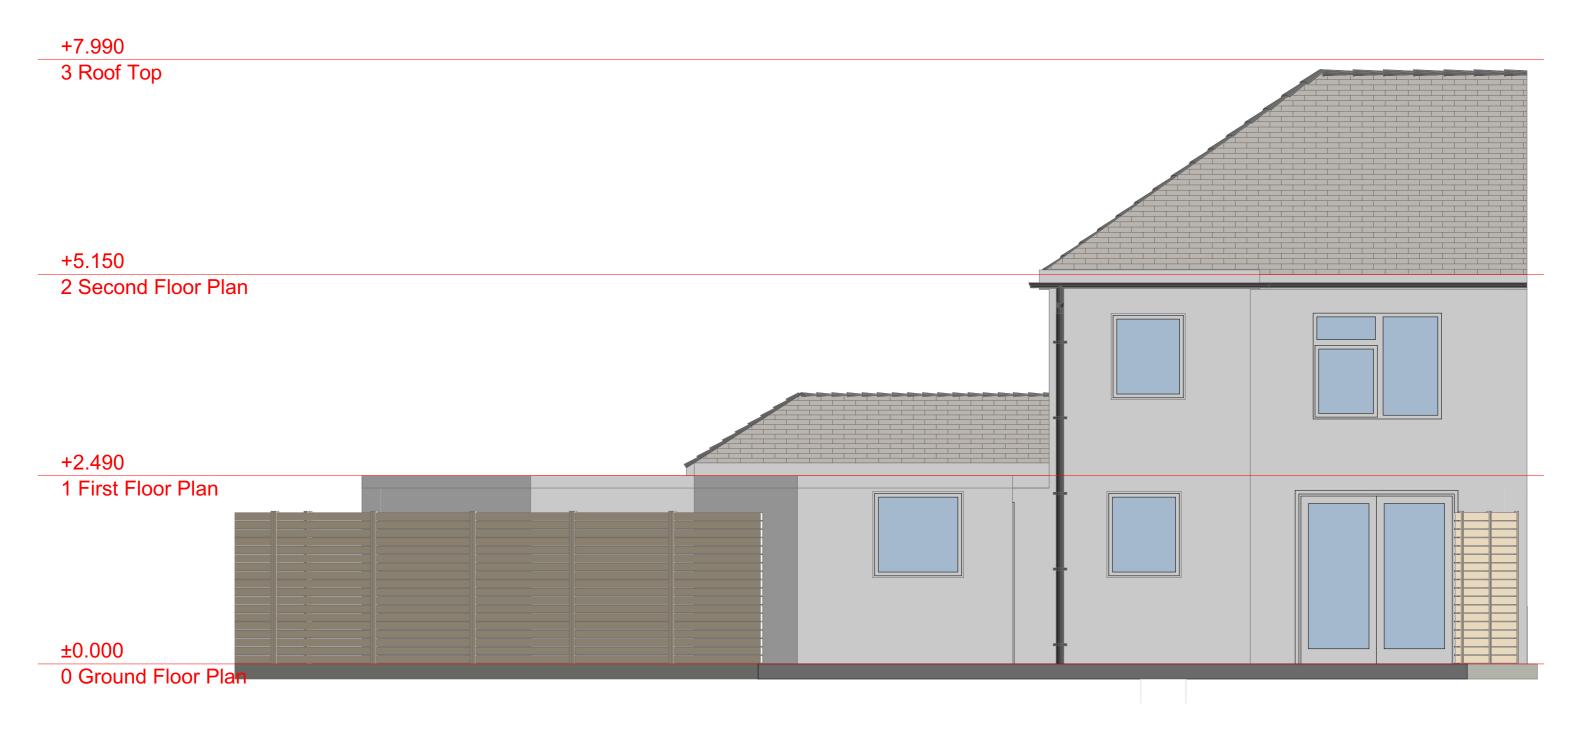

#### Our Ref: DA74TR

61 Normanhurst Ave Bexleyheath London DA7 4TR Drawing Name

1008\_Existing\_Rear\_Elevation\_Layout

Drawing Scale 1/50@A3 Drawing Status Planning

Preliminary

Date
24 May 2018
Checked by
Urbanist Architecture

Design Department

1m

2m