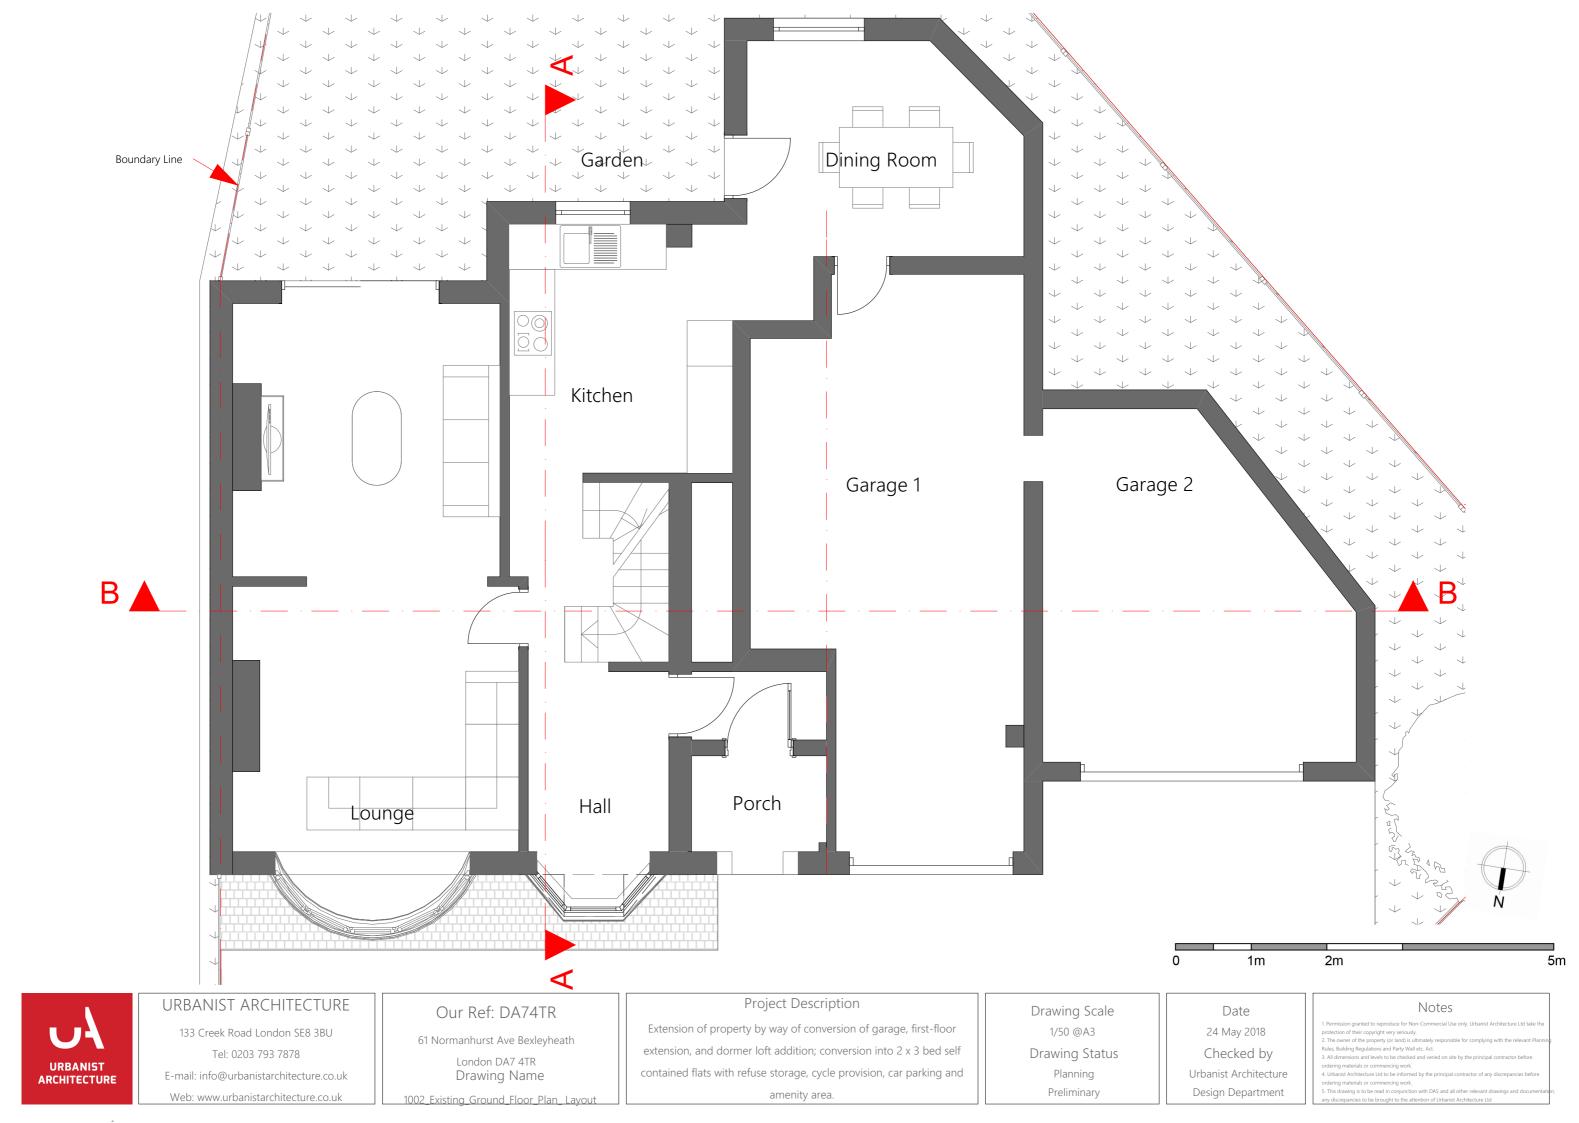

#### Project Description

Extension of property by way of conversion of garage, first-floor extension, and dormer loft addition; conversion into 2 x 3 bed self contained flats with refuse storage, cycle provision, car parking and amenity area.