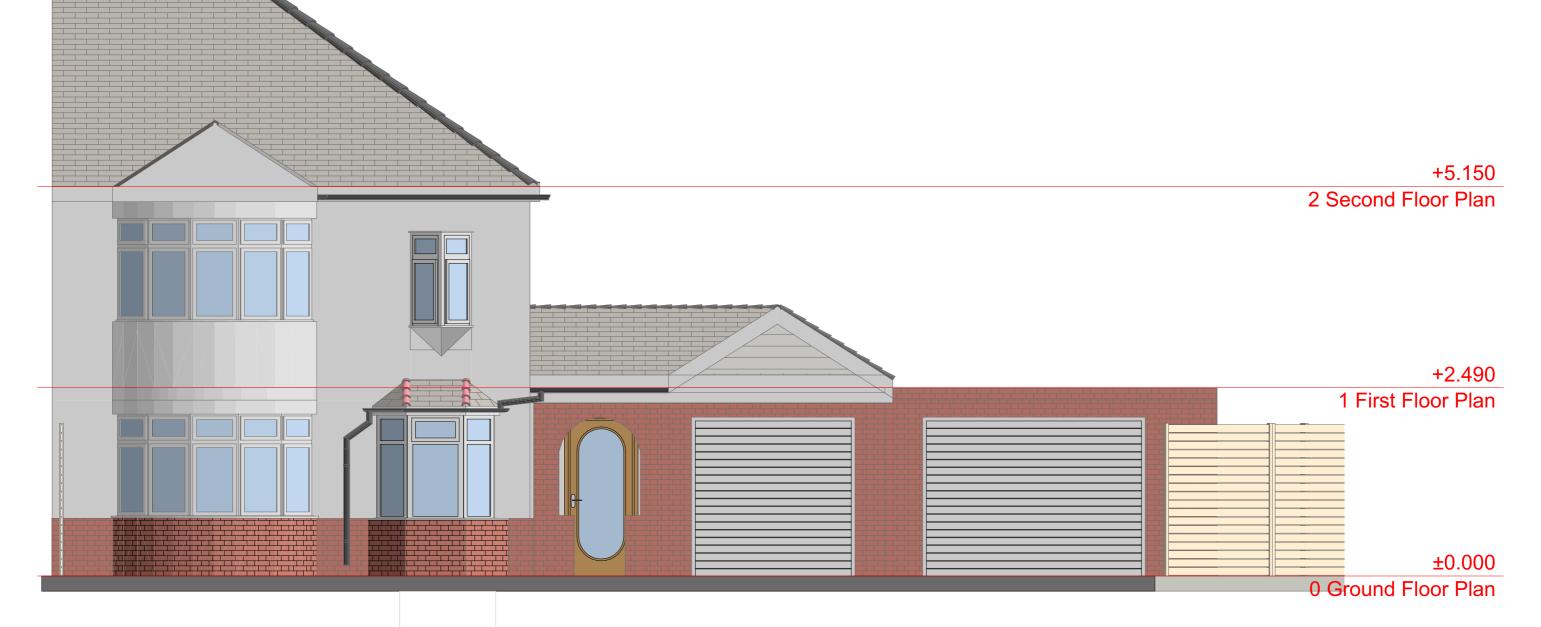

#### Our Ref: DA74TR

61 Normanhurst Ave Bexleyheath London DA7 4TR

Drawing Name

1007 Existing Front Elevation Layout

Drawing Scale 1/50@A3 Drawing Status Planning

Preliminary

Date 24 May 2018 Checked by

Urbanist Architecture

Design Department

1m

ons d by

2m