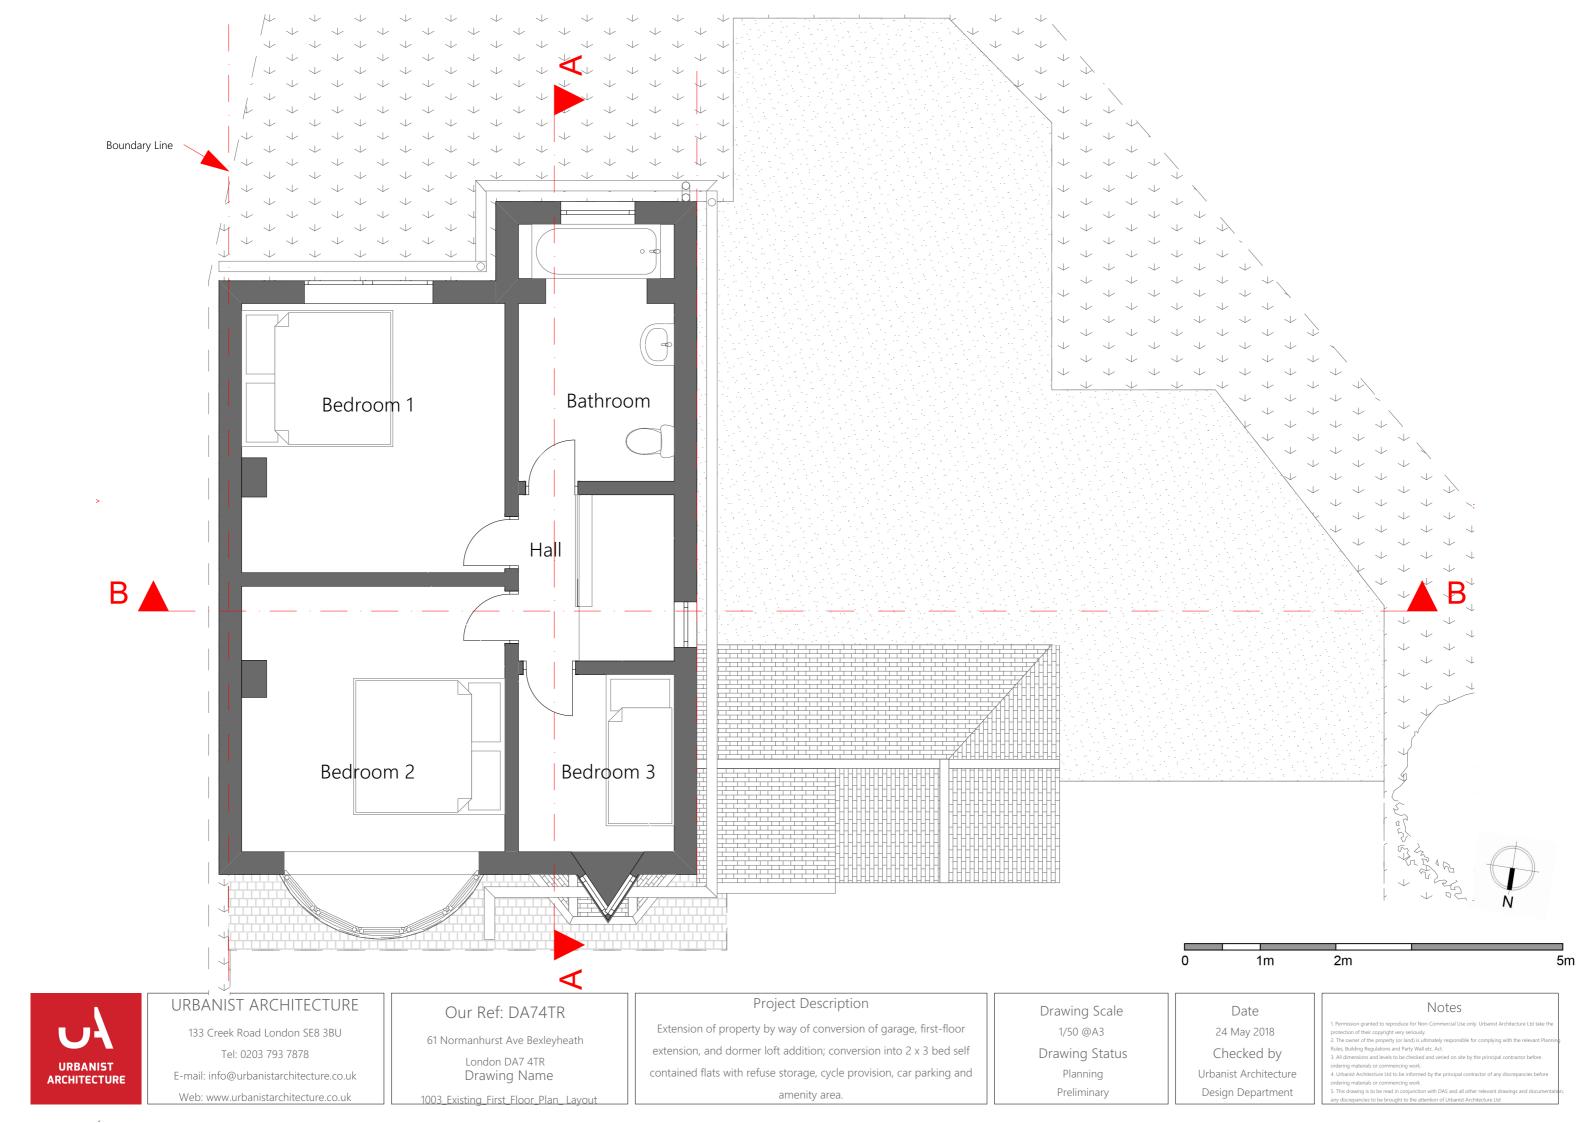

#### Project Description

Extension of property by way of conversion of garage, first-floor extension, and dormer loft addition; conversion into 2 x 3 bed self contained flats with refuse storage, cycle provision, car parking and amenity area.