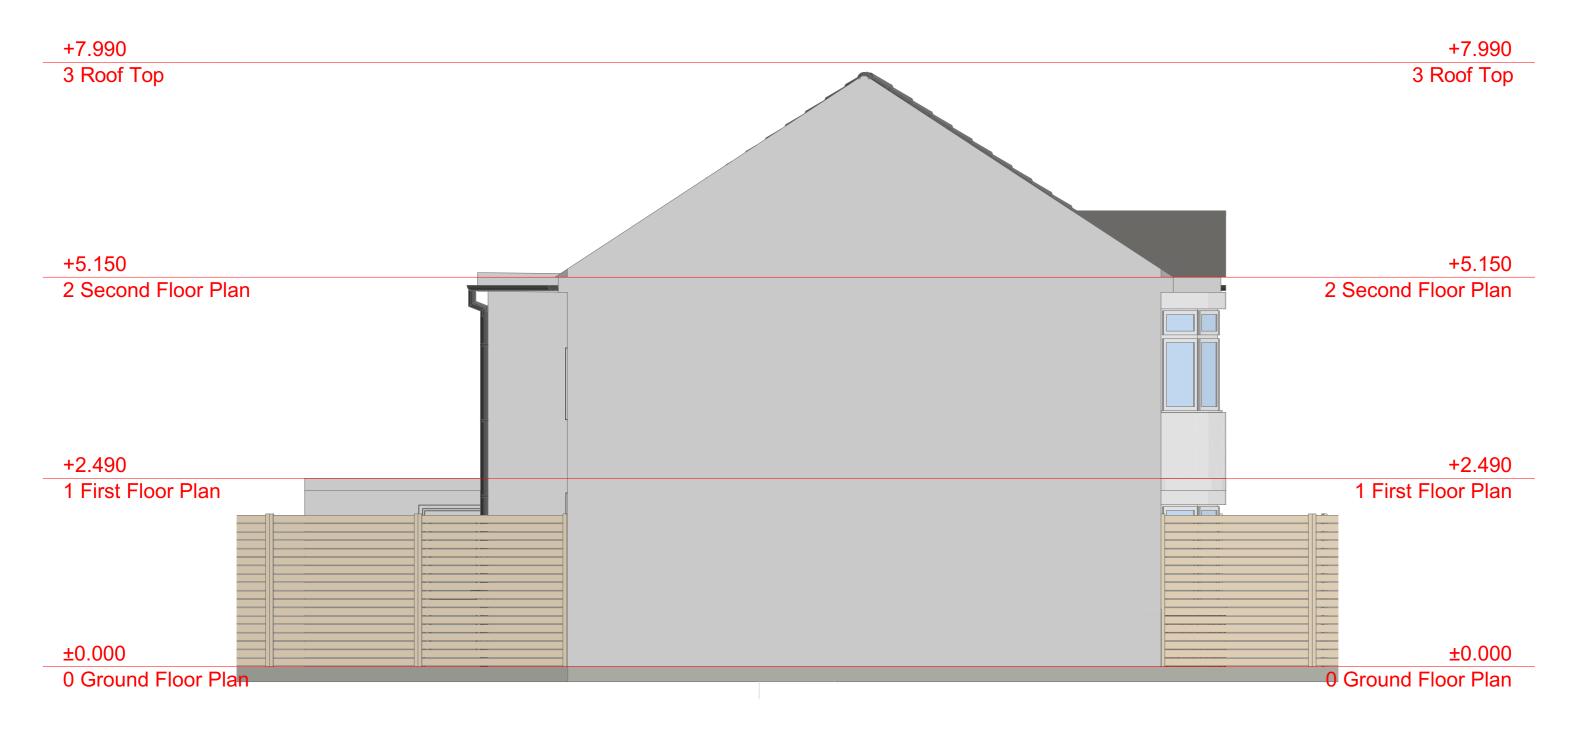

#### Our Ref: DA74TR

61 Normanhurst Ave Bexleyheath London DA7 4TR

Drawing Name

1010 Existing Side 02 Elevation Layout

#### Project Description

Extension of property by way of conversion of garage, first-floor extension, and dormer loft addition; conversion into 2 x 3 bed self contained flats with refuse storage, cycle provision, car parking and amenity area.

Drawing Scale 1/50@A3 Drawing Status Planning

Preliminary

#### Date 24 May 2018 Checked by

1m

2m

Checked by
Urbanist Architecture

Design Department

#### Notes

. Permission granted to reproduce for Non-Commercial Use only. Urbanist Architecture Ltd take the protection of their copyright very seriously.

- Rules, Building Regulations and Party Wall etc. Act.

  3. All dimensions and levels to be checked and veried on site by the principal contractor before ordering materials or commencing work.
- ordering materials or commencing work.

  4. Urbanist Architecture Ltd to be informed by the principal contractor of any discrepancies before ordering materials or commencing work.
- 5. This drawing is to be read in conjunction with DAS and all other relevant drawings at