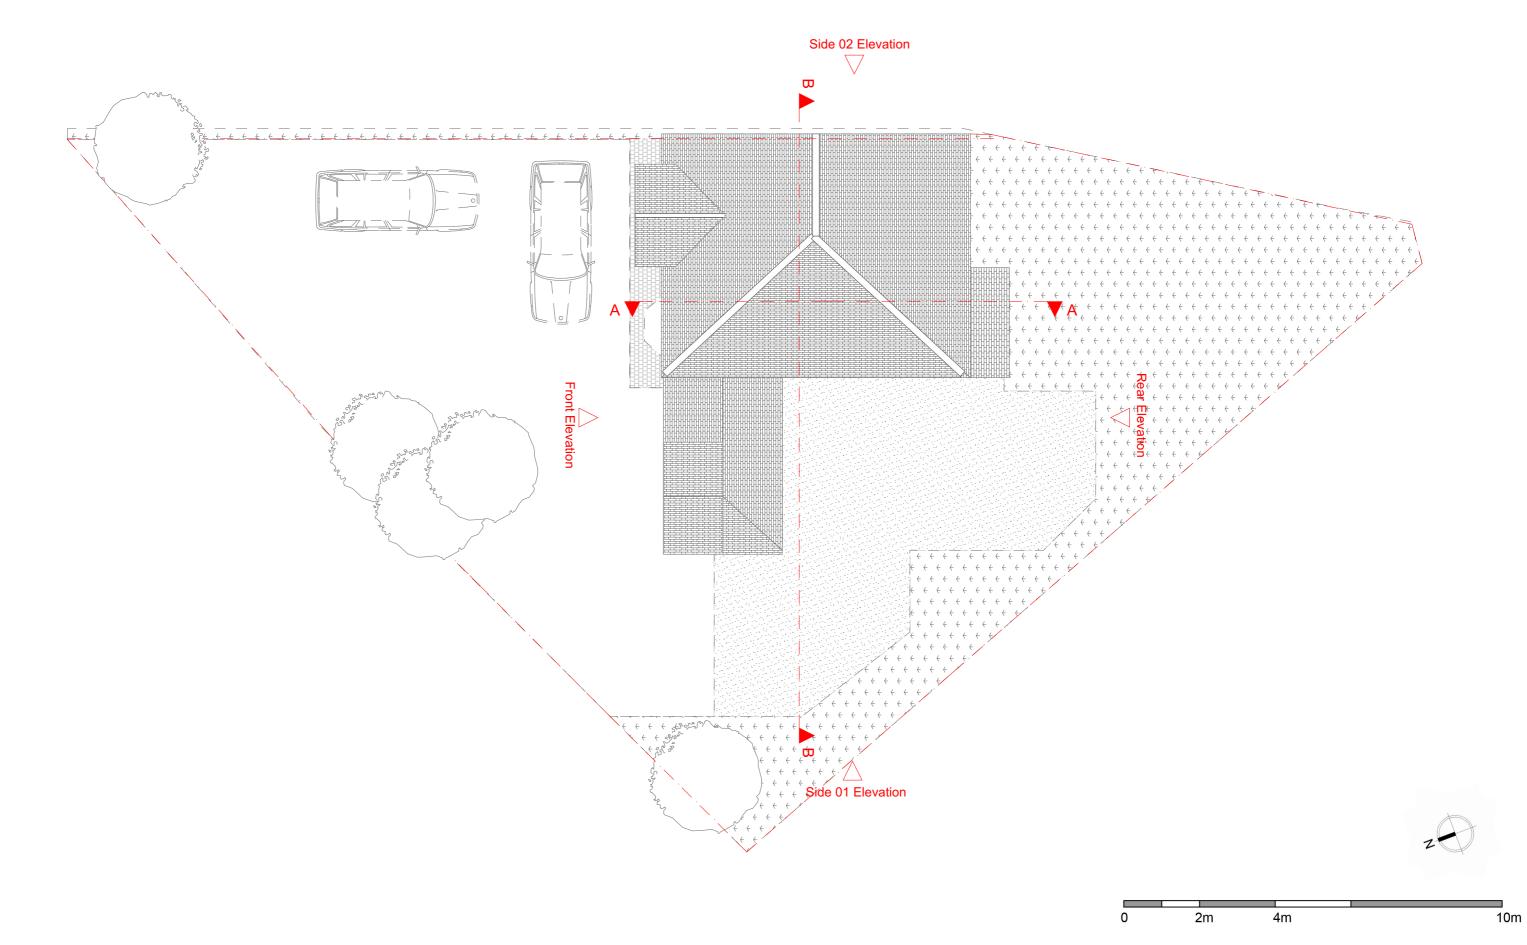

#### Our Ref: DA74TR

61 Normanhurst Ave Bexleyheath

London DA7 4TR

Drawing Name

1001\_Existing\_Site\_Plan\_Layout

#### Project Description

Extension of property by way of conversion of garage, first-floor extension, and dormer loft addition; conversion into 2 x 3 bed self contained flats with refuse storage, cycle provision, car parking and amenity area.

Drawing Scale 1/100 @A3

Drawing Status
Planning
Preliminary