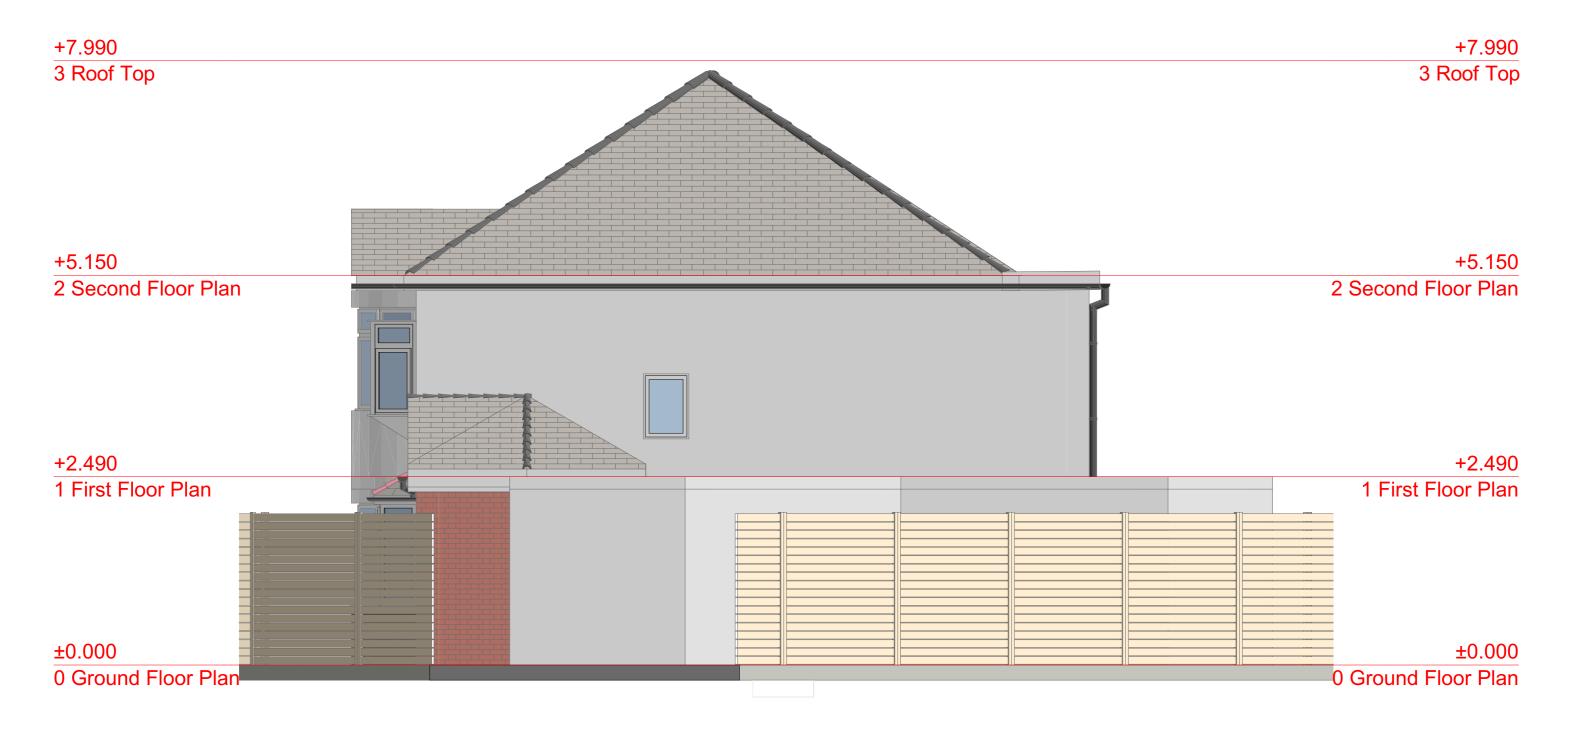

#### Our Ref: DA74TR

61 Normanhurst Ave Bexleyheath

London DA7 4TR

Drawing Name

1009 Existing Side 01 Elevation Layout

#### Project Description

Extension of property by way of conversion of garage, first-floor extension, and dormer loft addition; conversion into 2 x 3 bed self contained flats with refuse storage, cycle provision, car parking and amenity area.

Drawing Scale 1/50@A3 Drawing Status

Preliminary

Date
24 May 2018
Checked by

1m

2m

Checked by
Urbanist Architecture

Design Department

#### Notes

Permission granted to reproduce for Non-Commercial Use only. Urbanist Architecture Ltd take the rotection of their copyright very seriously.

The owner of the property (or land) is ultimately responsible for complying with the relevant Plann Rules, Building Regulations and Party Wall etc. Act.

ordering materials or commencing work.

4. Urbanist Architecture Ltd to be informed by the principal contractor of any discrepancies before

5. This drawing is to be read in conjunction with DAS and all other relevant drawing