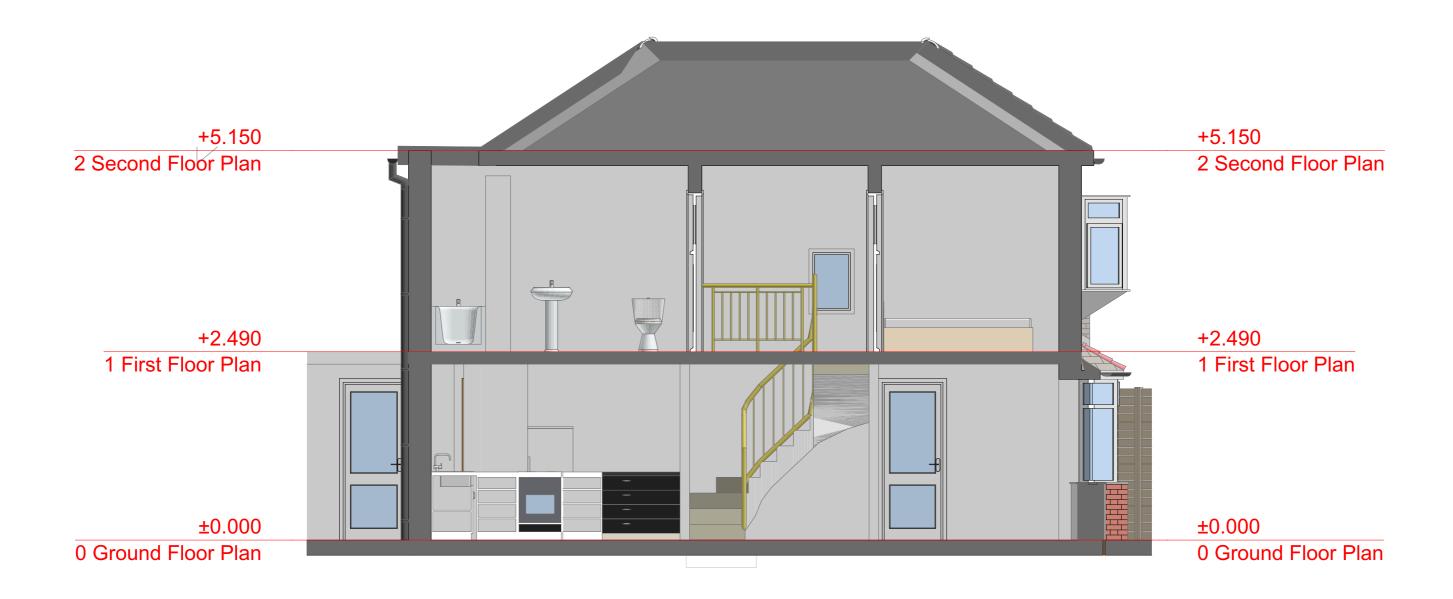

#### Our Ref: DA74TR

61 Normanhurst Ave Bexleyheath

London DA7 4TR

Drawing Name

1005\_Existing\_Section\_AA\_Layout

#### Project Description

Extension of property by way of conversion of garage, first-floor extension, and dormer loft addition; conversion into 2 x 3 bed self contained flats with refuse storage, cycle provision, car parking and amenity area.