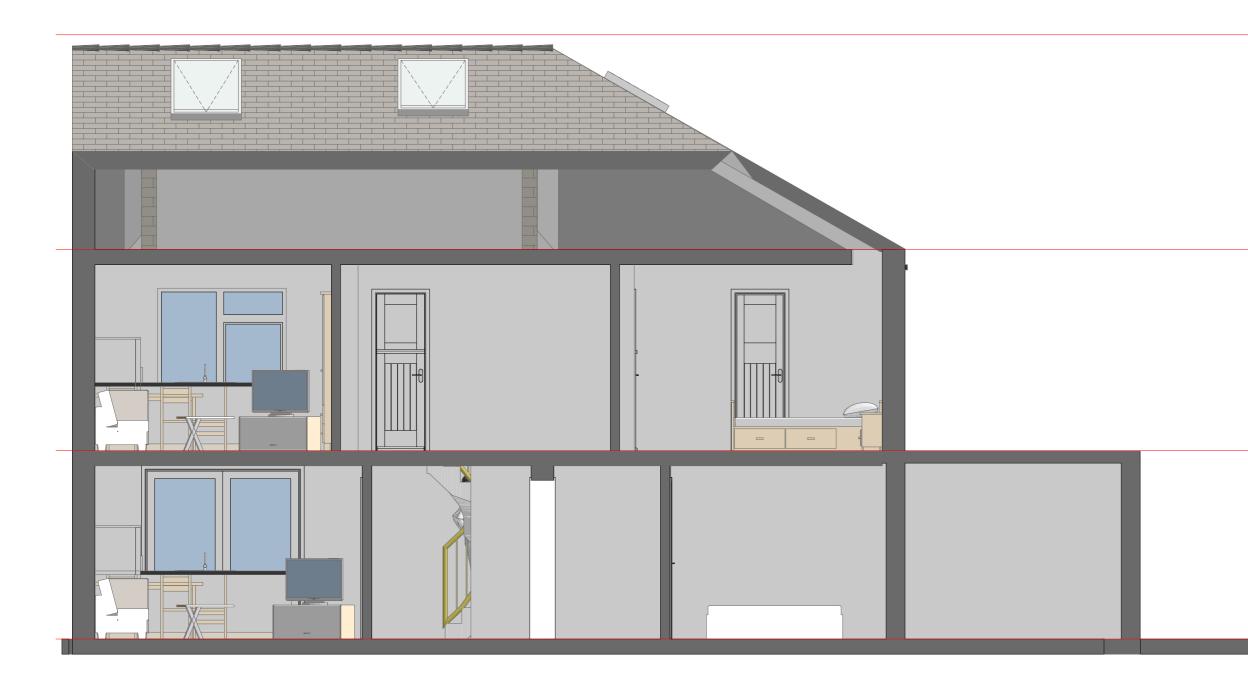

| URBANIST<br>ARCHITECTURE | URBANIST ARCHITECTURE<br>133 Creek Road London SE8 3BU<br>Tel: 0203 793 7878<br>E-mail: info@urbanistarchitecture.co.uk<br>Web: www.urbanistarchitecture.co.uk | Our Ref: DA74TR<br>61 Normanhurst Ave Bexleyheath<br>London DA7 4TR<br>Drawing Name<br>2007 Proposed_B3_Section | Project Description<br>Extension of property by way of conversion of garage, first-floor<br>extension, and dormer loft addition; conversion into 2 x 3 bed self<br>contained flats with refuse storage, cycle provision, car parking and<br>amenity area. | Drawing Scale<br>1/50@A3<br>Drawing Status<br>Planning<br>Preliminary |  |
|--------------------------|----------------------------------------------------------------------------------------------------------------------------------------------------------------|-----------------------------------------------------------------------------------------------------------------|-----------------------------------------------------------------------------------------------------------------------------------------------------------------------------------------------------------------------------------------------------------|-----------------------------------------------------------------------|--|
|--------------------------|----------------------------------------------------------------------------------------------------------------------------------------------------------------|-----------------------------------------------------------------------------------------------------------------|-----------------------------------------------------------------------------------------------------------------------------------------------------------------------------------------------------------------------------------------------------------|-----------------------------------------------------------------------|--|

## +7.990 3 Roof Top

## +5.150 2 Second Floor P

## +2.490 1 First Floor Plan