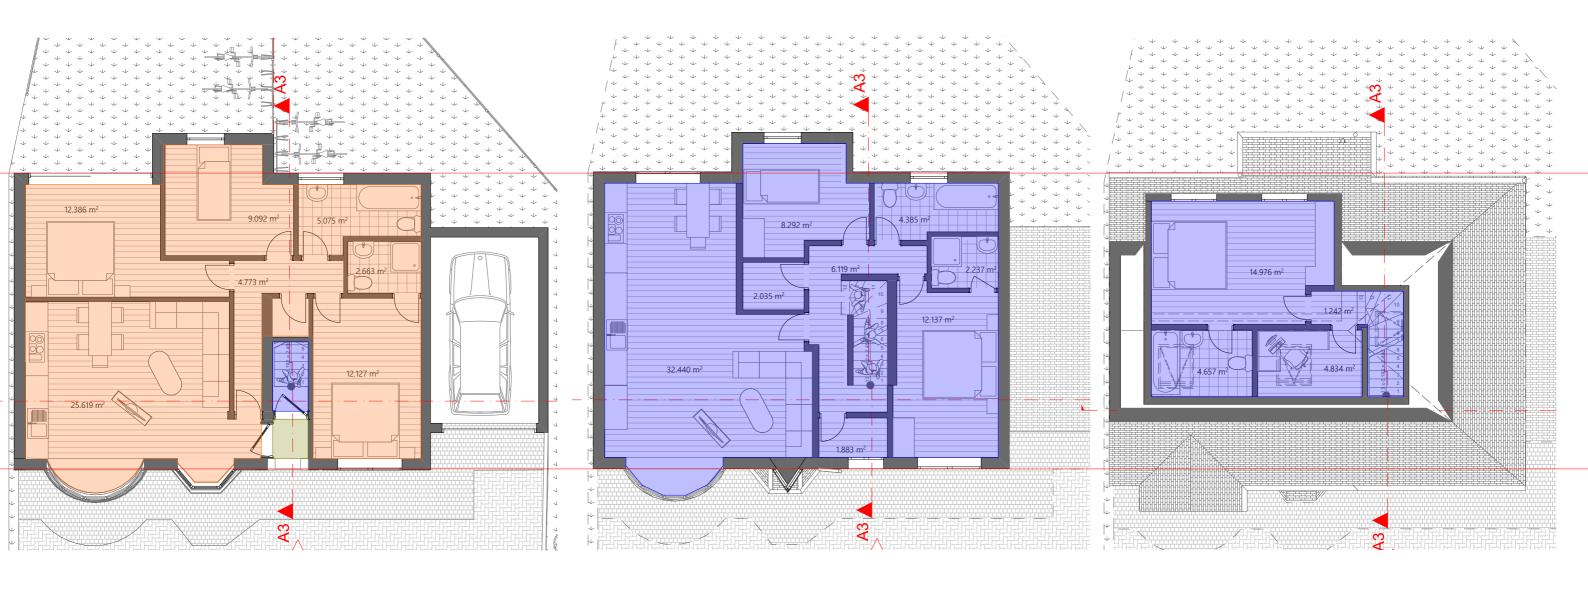

## Project Description

Extension of property by way of conversion of garage, first-floor extension, and dormer loft addition; conversion into 2 x 3 bed self contained flats with refuse storage, cycle provision, car parking and amenity area.