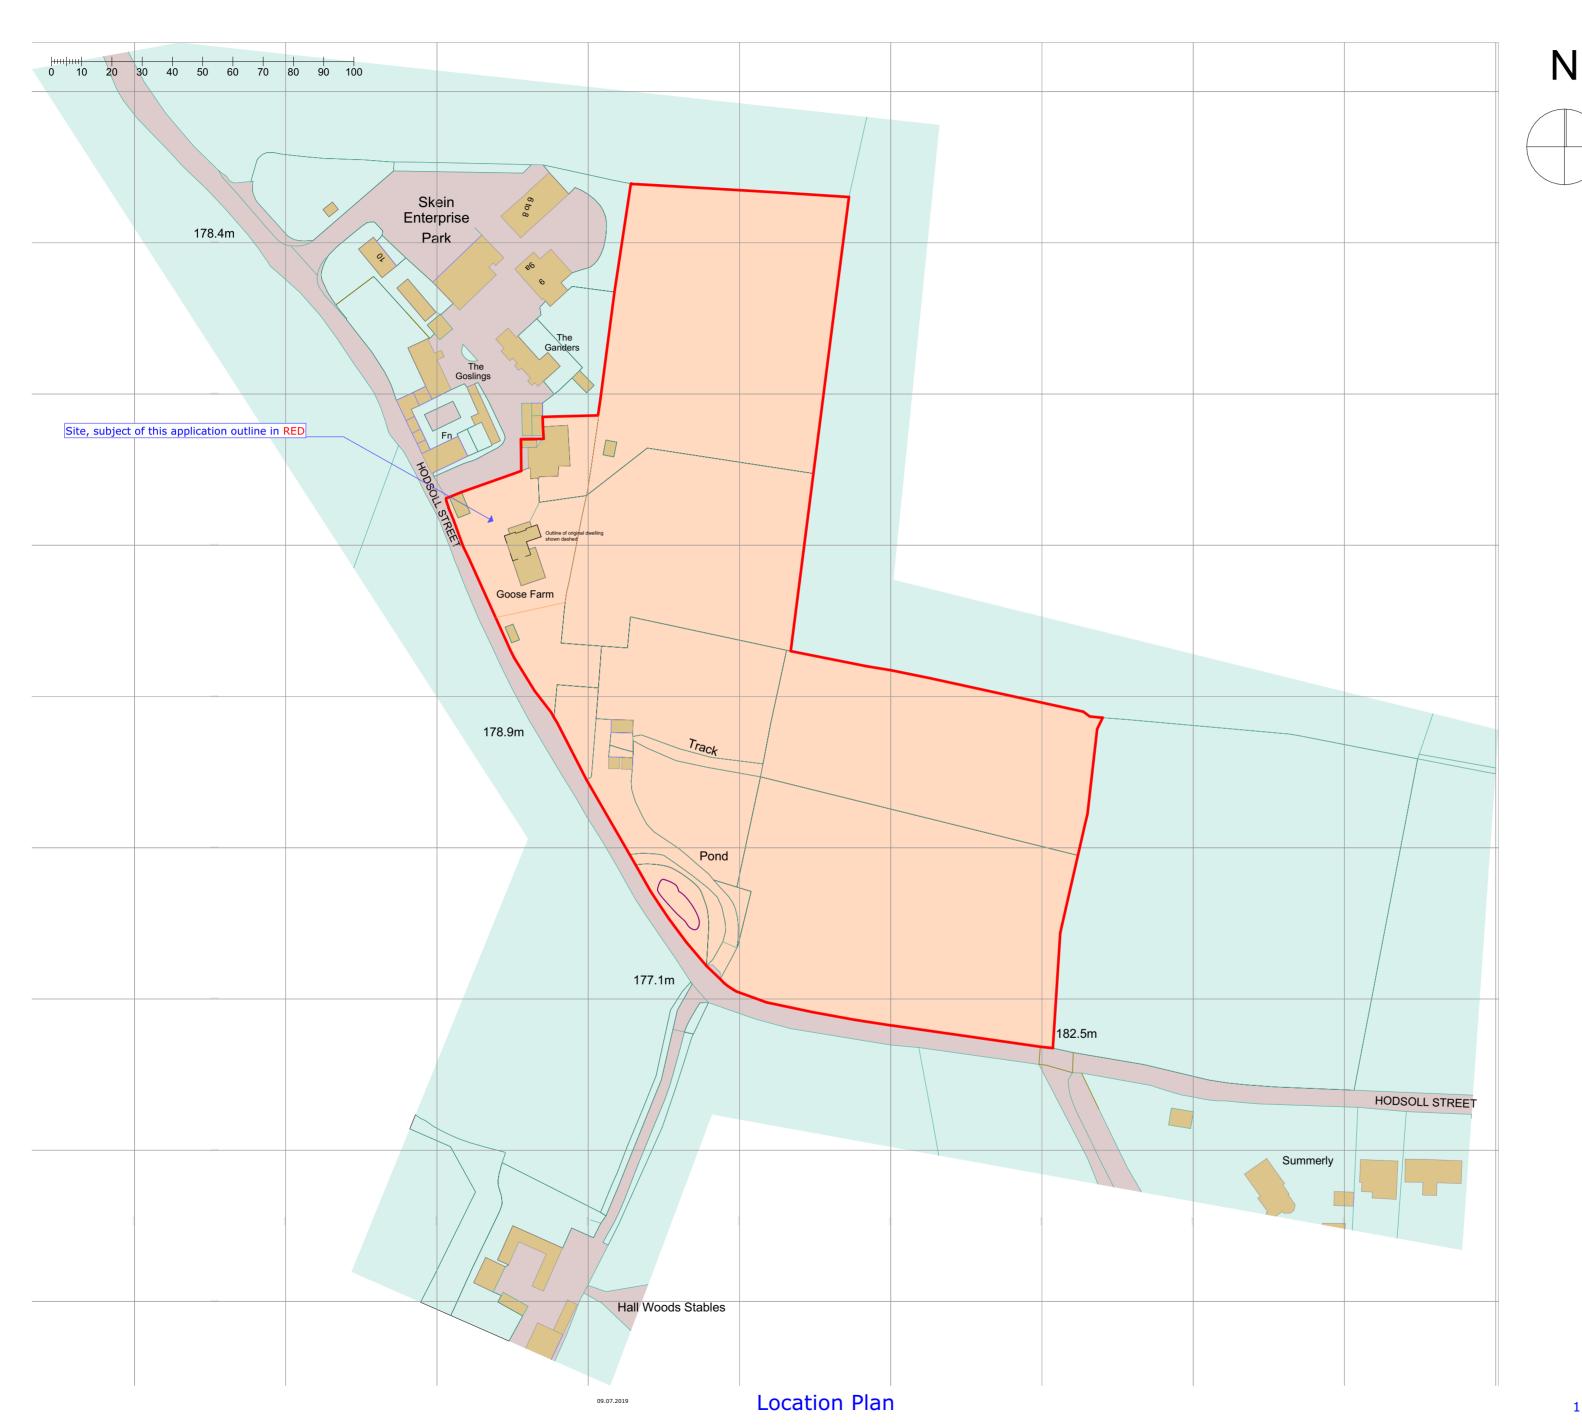

## Job Title Goose Farm, Hodsall St, Ash, Kent. TN15 7LB

Drawing Title
Location Plan

Drawing Status

 01-Renovation-Existing

 Drawn by
 Date
 Checked by

 Lee Woodward
 22.11.21
 LAW

 Scales
 Paper siz

 1:1250
 A2