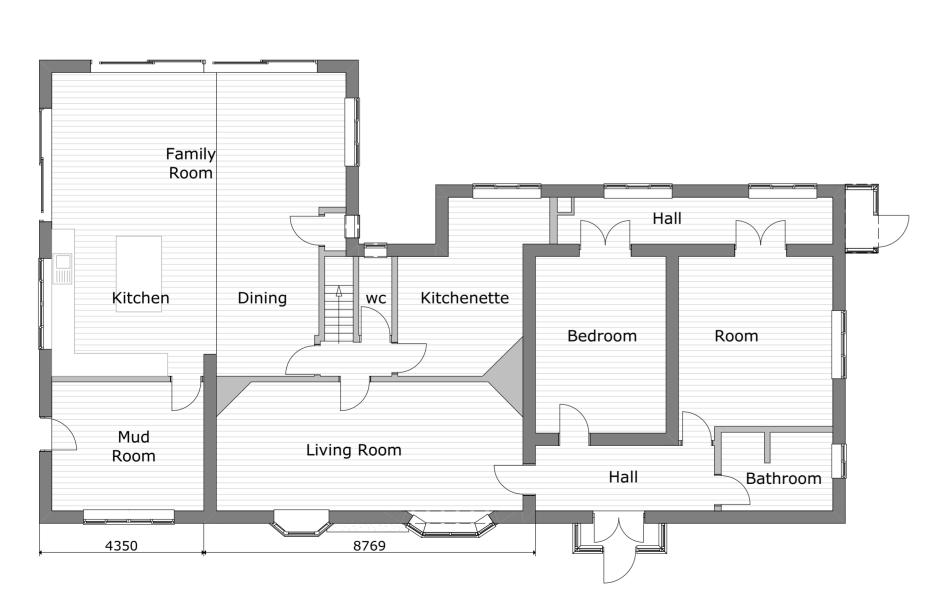

Proposed South West Elevation 1:100

Proposed North East Elevation

1:100

Proposed South East Elevation

1:100

1:100

Proposed North West Elevation

Proposed First Floor

## CHARTERED ARCHITECTS

31 DIPPERS CLOSE KEMSING | KENT | TN15 6QD O 1 9 5 9 5 6 5 0 6 5 info@waarchitects.co.ukwaarchitects.co.uk

Mr & Mrs P Timon

Job Title Goose Farm, Hodsall St, Ash, Kent. TN15 7LB

Drawing Title
Proposed South West Elevation, Proposed South East Elevation, Proposed
North West Elevation, Proposed North East Elevation, Proposed First Floor,
Proposed Ground Floor, 100 Scale