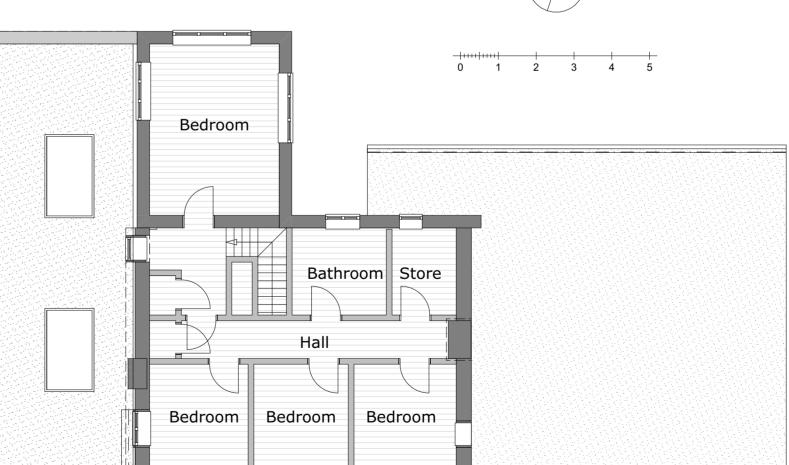

Proposed South West Elevation 1:100

Proposed North East Elevation

1:100

Proposed South East Elevation

1:100

1:100

Proposed North West Elevation

Proposed First Floor

## CHARTERED ARCHITECTS

31 DIPPERS CLOSE KEMSING | KENT | TN15 6QD O 1 9 5 9 5 6 5 0 6 5 info@waarchitects.co.ukwaarchitects.co.uk

Mr & Mrs P Timon

Job Title Goose Farm, Hodsall St, Ash, Kent. TN15 7LB

Drawing Title
Proposed South West Elevation, Proposed South East Elevation, Proposed
North West Elevation, Proposed North East Elevation, Proposed First Floor,
Proposed Ground Floor, 100 Scale