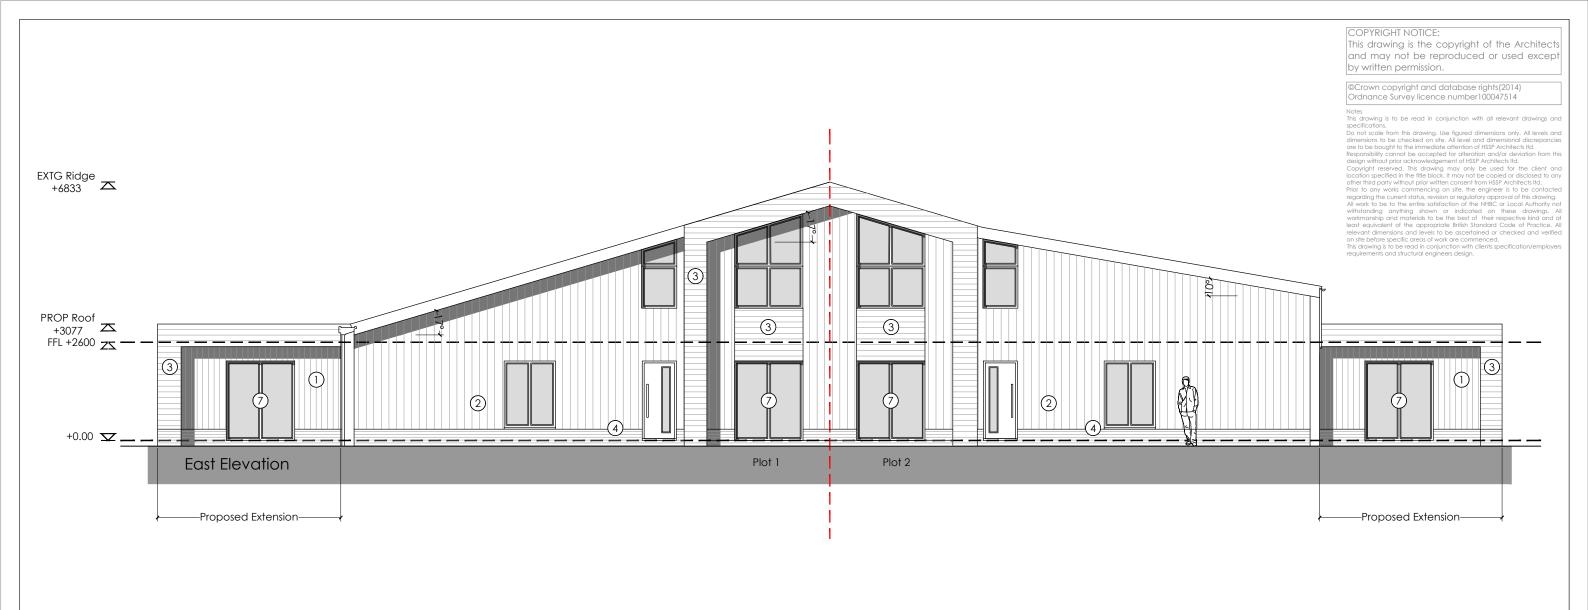

## Materials:

- 1. Cembrit Fibre Cement Cladding
- 2. Black Corrugated Cladding
- 3. Equitone Fibre Cement Cladding
- 4. Brick Plinth
- 5. Profiled Sheet Steel / Zinc Insulated Roof Sheeting
- 6. Single UPVC Double Glazed Windows
- 7. Double UPVC Double Glazed Windows varying heights
- 8. UPVC Double Glazed Bi-Fold Door System
- 9. Fixed Glazed Balcony
- 10. Velux Roof Lights
- 11. Crittall Door
- 12. Wooden Louvers
- 13. Support Posts
- 14. Privacy Screening
- 15. White Coloured Render
- 16. PVC RWP/Guttering, Coloured Grey

Drayton Basset

8454-03-04

Helen and Sarah Jones

Proposed Elevation - Balcony