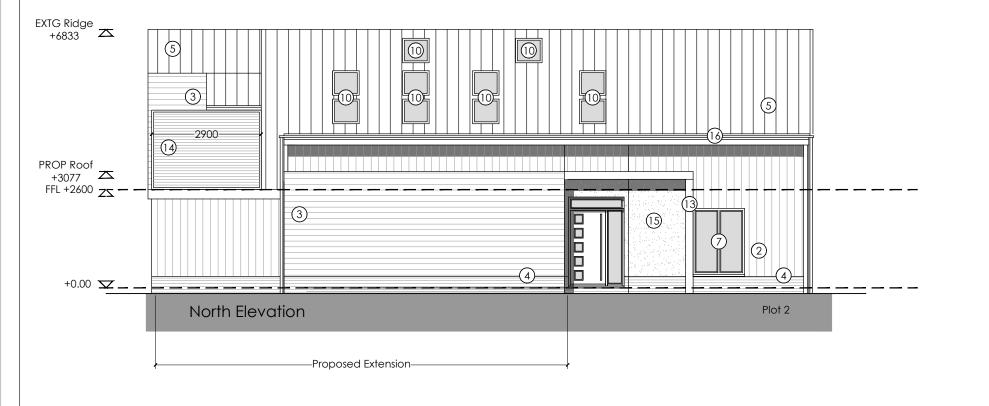

## Materials:

- 1. Cembrit Fibre Cement Cladding
- 2. Black Corrugated Cladding
- 3. Equitone Fibre Cement Cladding
- 4. Brick Plinth
- 5. Profiled Sheet Steel / Zinc Insulated Roof Sheeting
- 6. Single UPVC Double Glazed Windows
- 7. Double UPVC Double Glazed Windows varying heights
- 8. UPVC Double Glazed Bi-Fold Door System
- 9. Fixed Glazed Balcony
- 10. Velux Roof Lights
- 11. Crittall Door
- 12. Wooden Louvers
- 13. Support Posts
- 14. Privacy Screening
- 15. White Coloured Render
- 16. PVC RWP/Guttering, Coloured Grey

Drayton Basset

8454-03-04

Helen and Sarah Jones

Proposed Elevation - Balcony