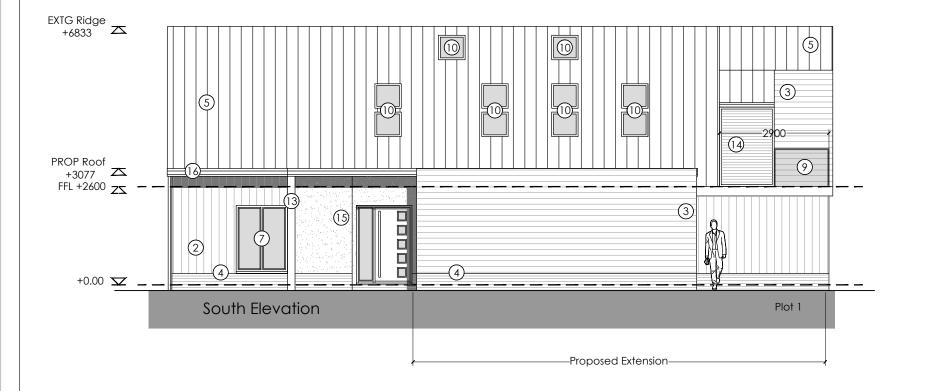

## Materials:

- Cembrit Fibre Cement Cladding
- 2. Black Corrugated Cladding
- 3. Equitone Fibre Cement Cladding
- Brick Plinth
- 5. Profiled Sheet Steel / Zinc Insulated Roof Sheeting
- Single UPVC Double Glazed Windows
- Double UPVC Double Glazed Windows varying heights
- 8. UPVC Double Glazed Bi-Fold Door System
- 9. Fixed Glazed Balcony
- 10. Velux Roof Lights
- 11. Crittall Door
- 12. Wooden Louvers
- 13. Support Posts
- 14. Privacy Screening
- 15. White Coloured Render
- 16. PVC RWP/Guttering, Coloured Grey

Helen and Sarah Jones

Proposed Elevation - Balcony

8454-03-05