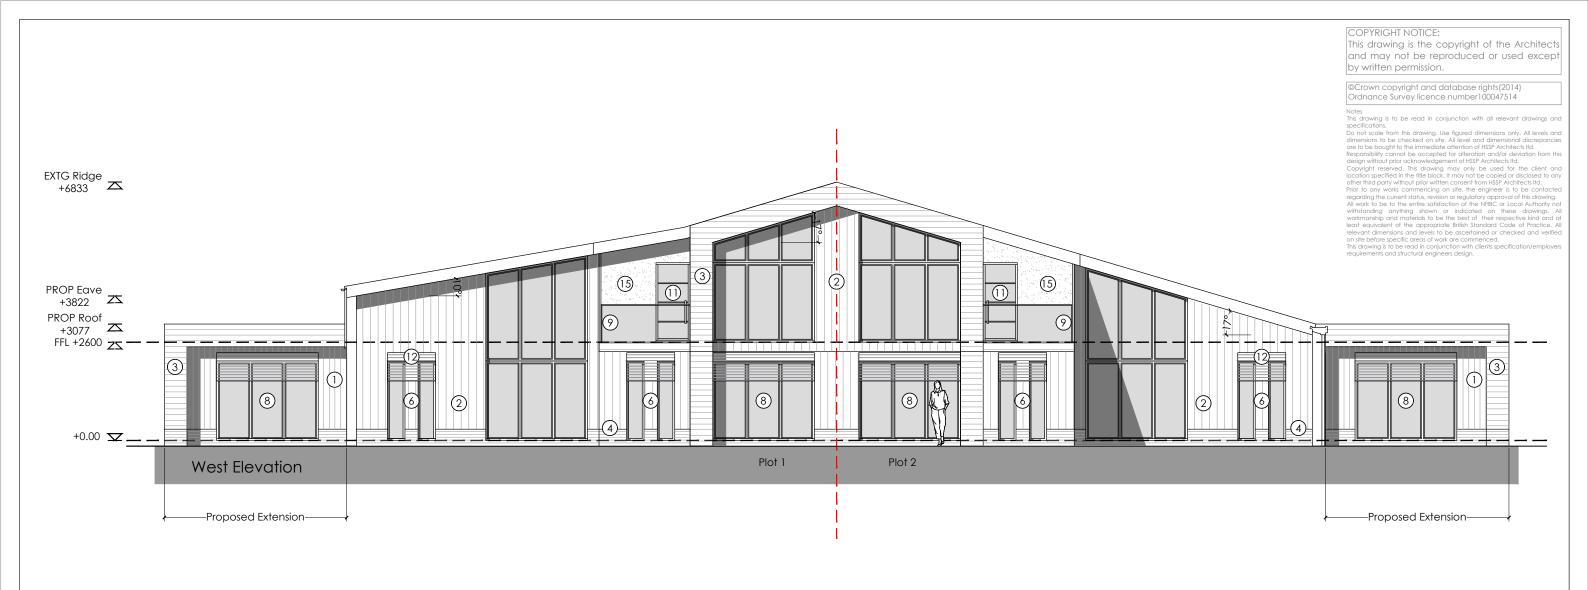

## Materials:

- Cembrit Fibre Cement Cladding
- 2. Black Corrugated Cladding
- 3. Equitone Fibre Cement Cladding
- Brick Plinth
- 5. Profiled Sheet Steel / Zinc Insulated Roof Sheeting
- Single UPVC Double Glazed Windows
- Double UPVC Double Glazed Windows varying heights
- 8. UPVC Double Glazed Bi-Fold Door System
- 9. Fixed Glazed Balcony
- 10. Velux Roof Lights
- 11. Crittall Door
- 12. Wooden Louvers
- 13. Support Posts
- 14. Privacy Screening
- 15. White Coloured Render
- 16. PVC RWP/Guttering, Coloured Grey

Helen and Sarah Jones

Proposed Elevation - Balcony

8454-03-05