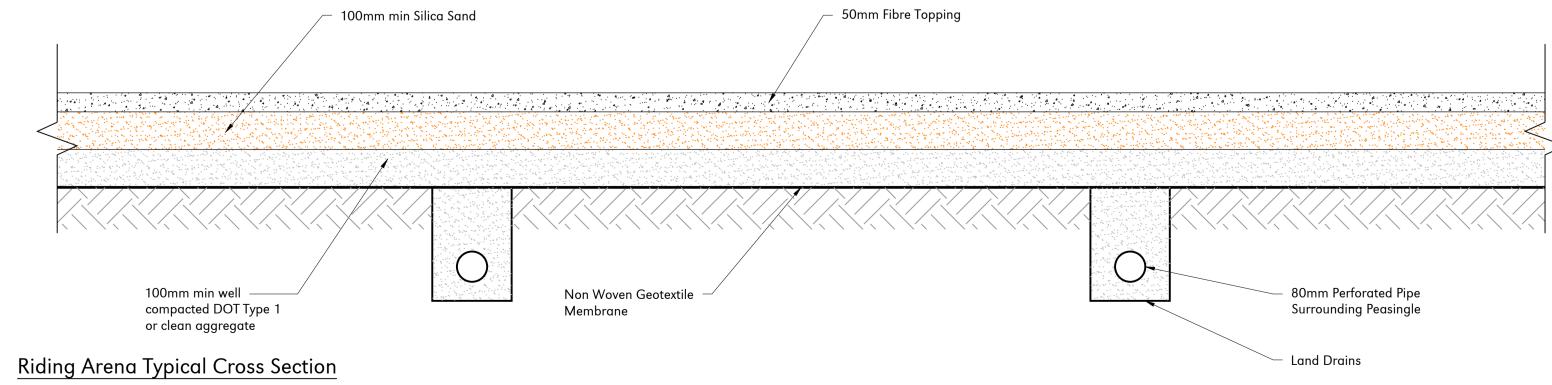

## Riding Arena Floor Plan Scale 1:100

Scale 1:10

| Project<br>Proposed Menage<br>Client<br>Mr. S Altham<br>Location<br>Vicarage Farm, Hoxne Road,<br>Denham, Eye,<br>IP21 5DF |                  |                          |               |
|----------------------------------------------------------------------------------------------------------------------------|------------------|--------------------------|---------------|
| Title<br>Construction Details<br>Drawing Details                                                                           |                  |                          |               |
| Scale U.N.O.<br>As Noted<br>(A1)                                                                                           | Date<br>Dec 2021 | Drawing No<br>147/PP/302 | Revision<br>O |
| Revision Notes<br>0 - Initial for Comments - 10.12.2021                                                                    |                  |                          |               |