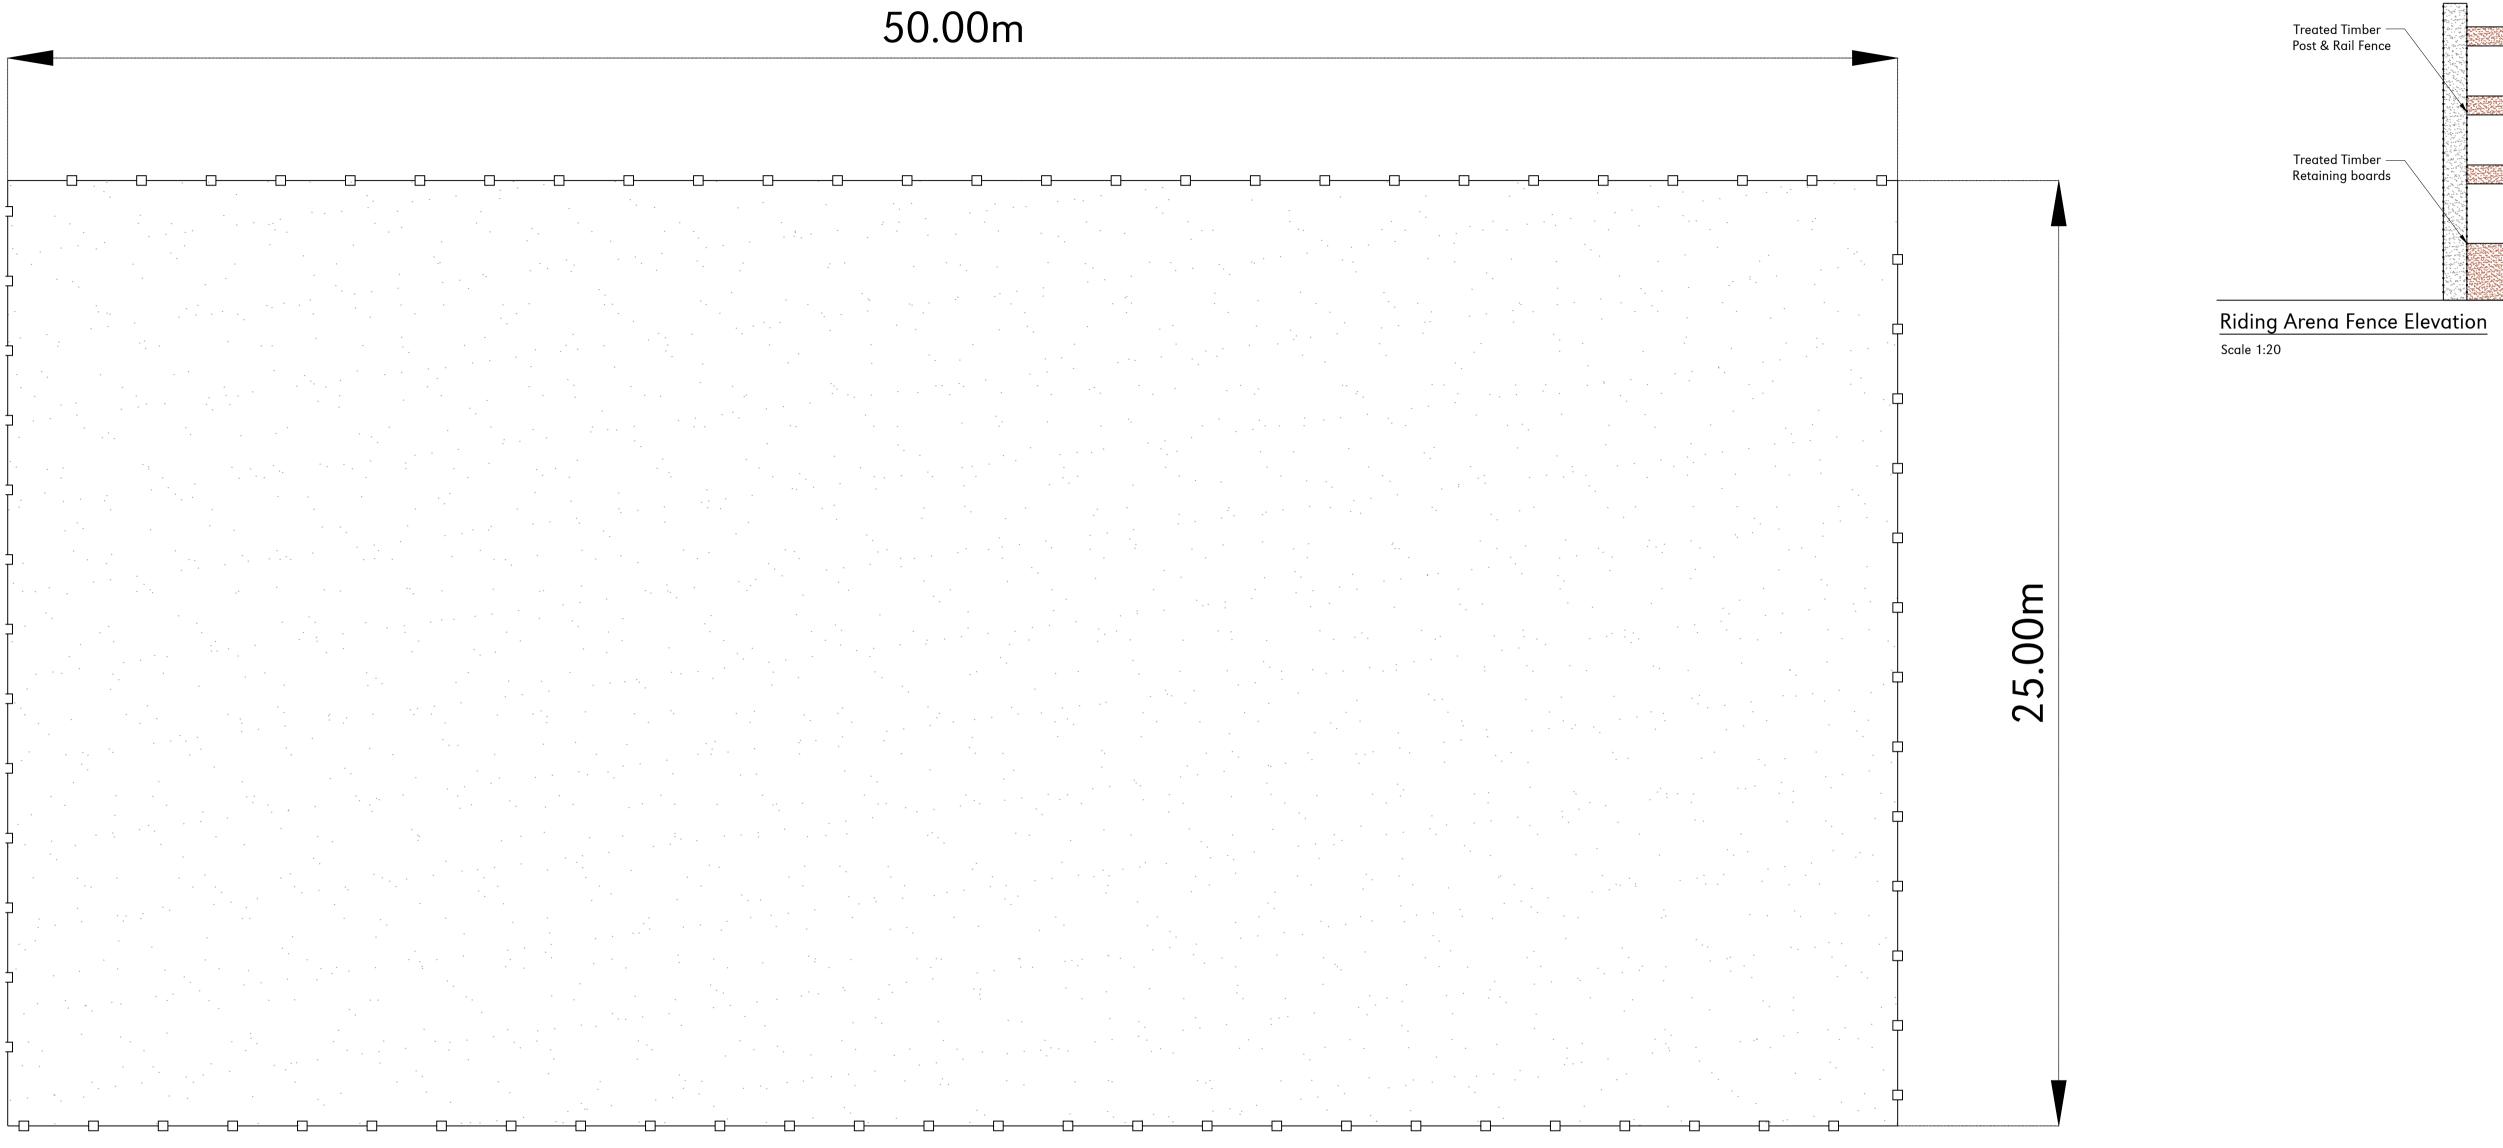

## Riding Arena Floor Plan Scale 1:100

Scale 1:10

| Project<br>Proposed Menage<br>Client<br>Mr. S Altham<br>Location<br>Vicarage Farm, Hoxne Road,<br>Denham, Eye,<br>IP21 5DF |                  |                          |               |
|----------------------------------------------------------------------------------------------------------------------------|------------------|--------------------------|---------------|
| Title<br>Construction Details<br>Drawing Details                                                                           |                  |                          |               |
| Scale U.N.O.<br>As Noted<br>(A1)                                                                                           | Date<br>Dec 2021 | Drawing No<br>147/PP/302 | Revision<br>O |
| Revision Notes<br>0 - Initial for Comments - 10.12.2021                                                                    |                  |                          |               |