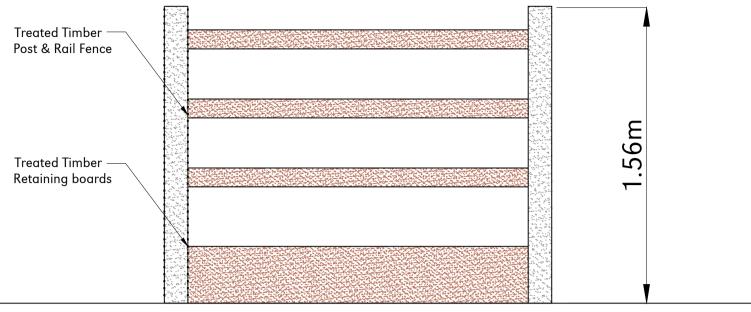

## Riding Arena Floor Plan Scale 1:100

Scale 1:10

| Project<br>Proposed Menage<br>Client<br>Mr. S Altham<br>Location<br>Vicarage Farm, Hoxne Road,<br>Denham, Eye,<br>IP21 5DF |                  |                          |               |
|----------------------------------------------------------------------------------------------------------------------------|------------------|--------------------------|---------------|
| Title<br>Construction Details<br>Drawing Details                                                                           |                  |                          |               |
| Scale U.N.O.<br>As Noted<br>(A1)                                                                                           | Date<br>Dec 2021 | Drawing No<br>147/PP/302 | Revision<br>O |
| Revision Notes<br>0 - Initial for Comments - 10.12.2021                                                                    |                  |                          |               |