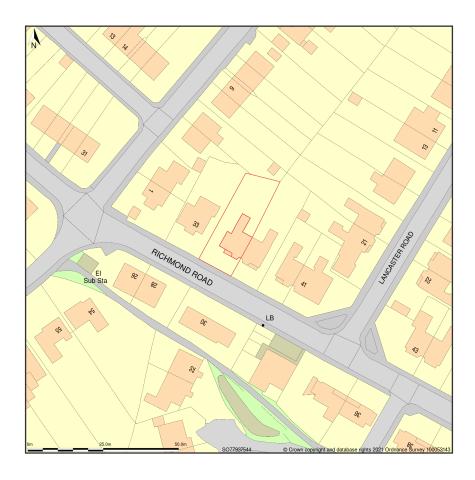

## 35, Richmond Road, Bewdley, Worcestershire, DY12 2BG

Site Plan shows area bounded by: 377859.42, 275372.39 378000.84, 275513.81 (at a scale of 1:1250), OSGridRef: SO77937544. The representation of a road, track or path is no evidence of a right of way. The representation of features as lines is no evidence of a property boundary.