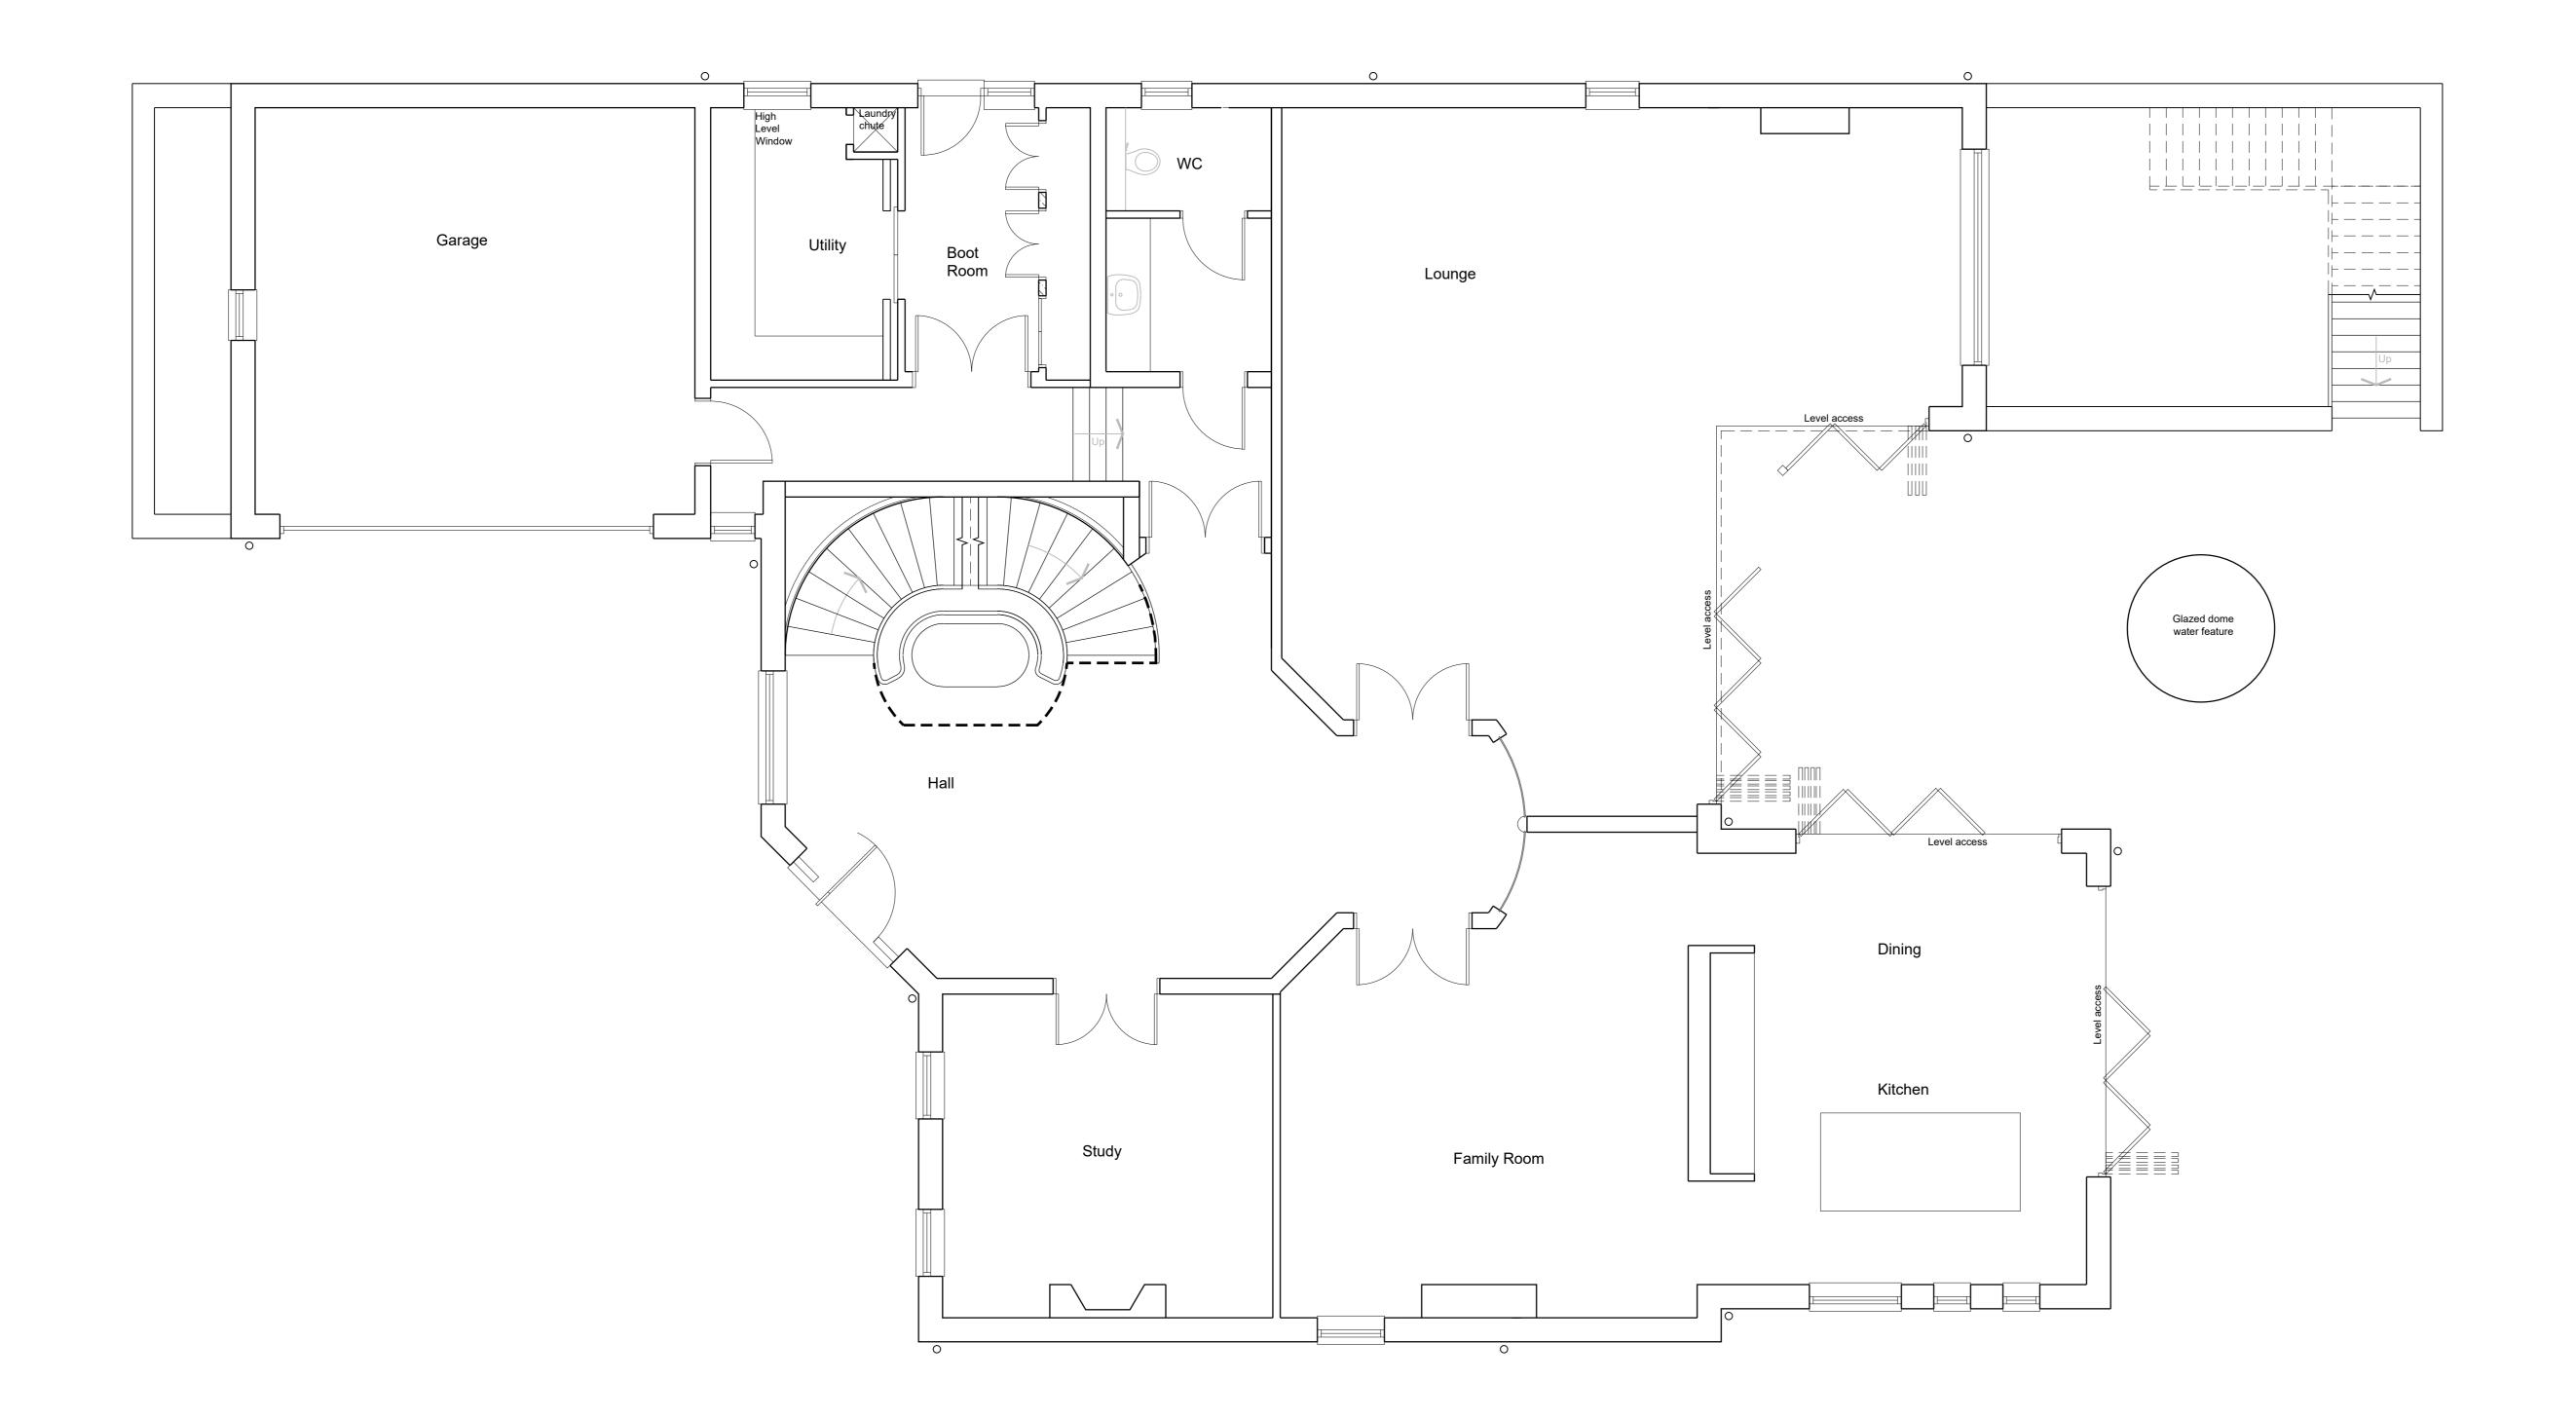

High level window setting out to Kitchen

© This drawing is the copyright of BLAISE ARCHITECTURAL

| 3   |     |     |   |
|-----|-----|-----|---|
|     |     |     |   |
|     |     |     |   |
|     |     |     |   |
|     |     |     |   |
|     |     |     |   |
|     |     |     |   |
|     |     |     |   |
|     |     |     |   |
|     |     |     |   |
|     |     |     |   |
|     |     |     |   |
|     |     |     |   |
|     |     |     |   |
|     |     |     |   |
|     |     |     |   |
|     |     |     |   |
|     |     |     |   |
|     |     |     |   |
|     |     |     |   |
|     |     |     |   |
|     |     |     |   |
|     |     |     |   |
|     |     |     |   |
|     |     |     |   |
|     |     |     |   |
|     |     |     |   |
|     |     |     |   |
|     |     |     |   |
| Pla | anr | nin | g |
| Pla | anr | nin | 9 |
| Pla | anr | nin | g |
| Pla | anr | nin | 9 |
| Pla | anr | nin | 9 |
| Pla | anr | nin | 9 |
| Pla | anr | nin | 9 |
| Pla | anr | nin | 9 |

TROIKA CHARTRIDGE CLOSE BARNET HERTFORDSHIRE EN5 3LL

Drawing Title EXISTING GROUND FLOOR PLAN

Drawn: KP Scale 1:50@A0 Date 26.05.21 Drawing Number
BAS44-P-AGA002