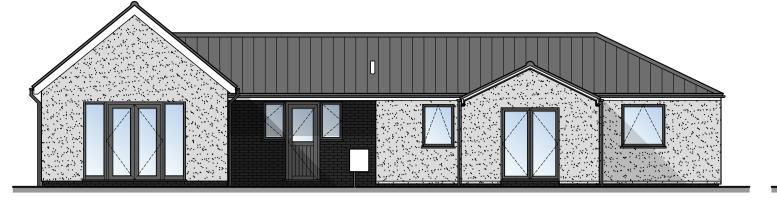

PROPOSED REAR ELEVATION

SCALE: 1:100

PROPOSED SIDE ELEVATION SCALE: 1:100

PROPOSED FRONT ELEVATION PROPOSED SIDE ELEVATION SCALE: 1:100 SCALE: 1:100

BEDROOM 2 BEDROOM 3 CUP'D KITCHEN HALLWAY LIVING ROOM **BATHROOM** UTILITY **ENTRANCE HALLWAY DOG AREA** STUDY AREA MASTER **BEDROOM EN-SUITE** 