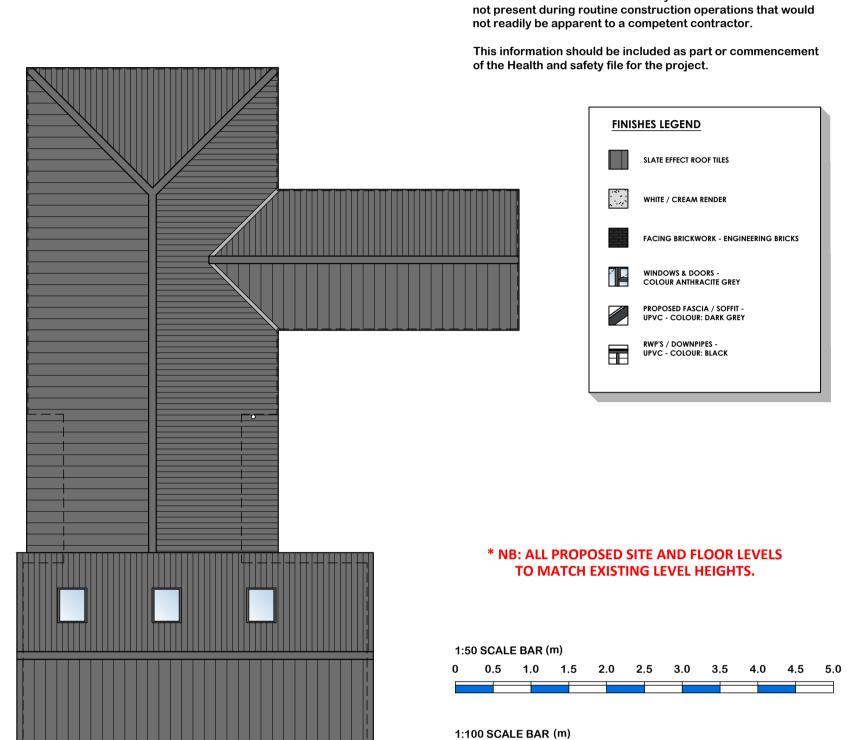

PROPOSED REAR ELEVATION

SCALE: 1:100

PROPOSED SIDE ELEVATION SCALE: 1:100

PROPOSED FRONT ELEVATION PROPOSED SIDE ELEVATION SCALE: 1:100 SCALE: 1:100

BEDROOM 2 BEDROOM 3 CUP'D KITCHEN HALLWAY LIVING ROOM **BATHROOM** UTILITY **ENTRANCE HALLWAY DOG AREA** STUDY AREA MASTER **BEDROOM EN-SUITE** 

The works contain no extraordinary hazards or risks that are

Architectural design has been carried out with due

drawing.

DESIGN SERVICES

www.trundley.com Email: enquiries@trundley.com

PE34 4RY Tel: 01553 617700