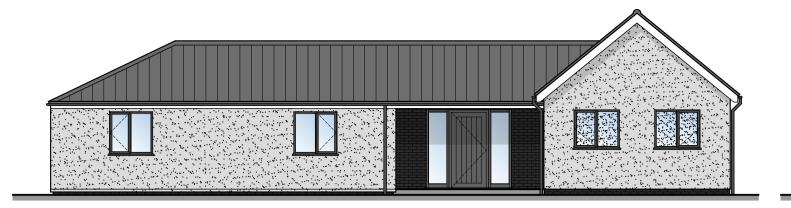

PROPOSED REAR ELEVATION

SCALE: 1:100

PROPOSED SIDE ELEVATION SCALE: 1:100

PROPOSED FRONT ELEVATION PROPOSED SIDE ELEVATION SCALE: 1:100 SCALE: 1:100

BEDROOM 2 BEDROOM 3 CUP'D KITCHEN HALLWAY LIVING ROOM **BATHROOM** UTILITY **ENTRANCE HALLWAY DOG AREA** STUDY AREA MASTER **BEDROOM EN-SUITE** 