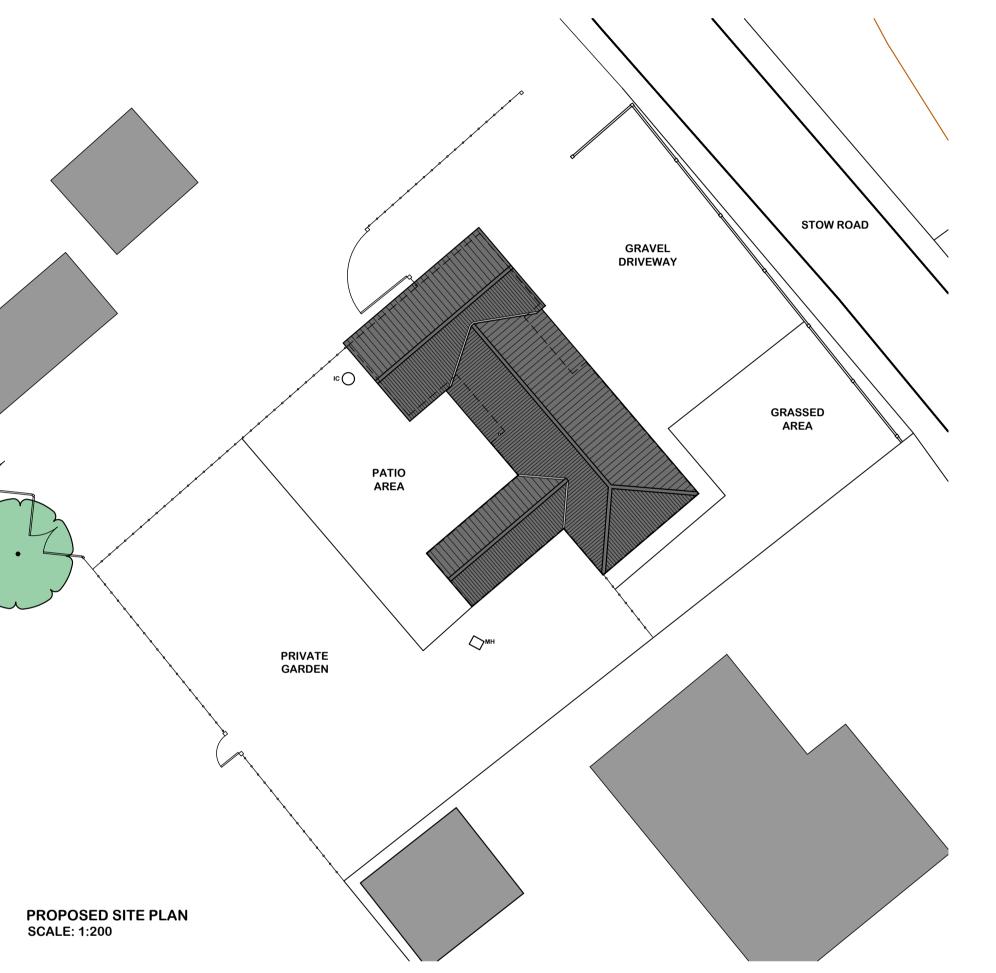

0 1 2 3 4 5 6 7 8 9 10

0 2 4 6 8 10 12 14 16 18 20

Project Title: MR A RUDD

1:200 SCALE BAR (m)

146 STOW ROAD **MAGDALEN** KINGS LYNN

NORFOLK, PE34 3BD

PROPOSED TWO-STOREY AND & SINGLE STOREY SIDE EXTENSION