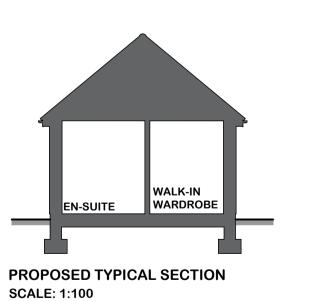

PROPOSED REAR ELEVATION

SCALE: 1:100

PROPOSED SIDE ELEVATION SCALE: 1:100

PROPOSED FRONT ELEVATION PROPOSED SIDE ELEVATION SCALE: 1:100 SCALE: 1:100

BEDROOM 2 BEDROOM 3 CUP'D KITCHEN HALLWAY LIVING ROOM **BATHROOM** UTILITY **ENTRANCE HALLWAY DOG AREA** STUDY AREA MASTER **BEDROOM EN-SUITE** 