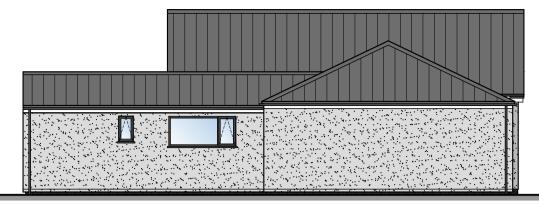

PROPOSED REAR ELEVATION

SCALE: 1:100

PROPOSED SIDE ELEVATION SCALE: 1:100

PROPOSED FRONT ELEVATION PROPOSED SIDE ELEVATION SCALE: 1:100 SCALE: 1:100

BEDROOM 2 BEDROOM 3 CUP'D KITCHEN HALLWAY LIVING ROOM **BATHROOM** UTILITY **ENTRANCE HALLWAY DOG AREA** STUDY AREA MASTER **BEDROOM EN-SUITE** 