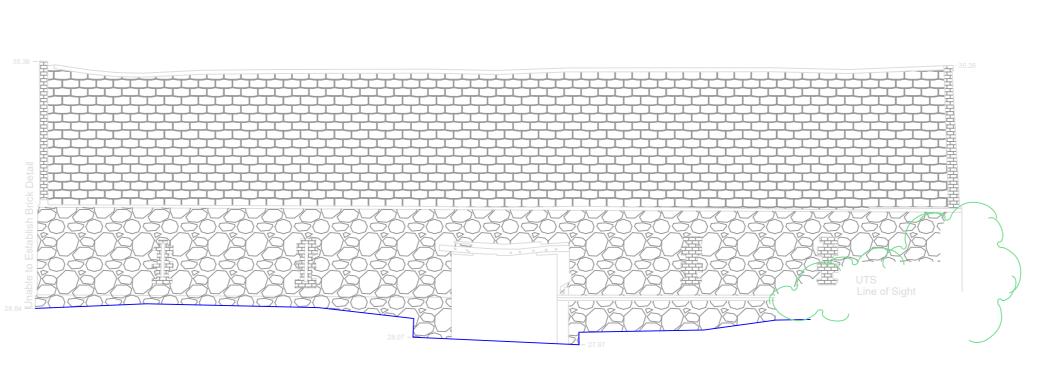

FRING BARN COMPLEX FRING NORFOLK MEASURED BUILDING SURVEY ELEVATIONS

F G C BRUN

MARK KEMP 02.02.2017 1:200 RS-1250-05 10.02.2017

© RIGOUR SURVEY LTD 2016

SHEET SIZE | AO | H