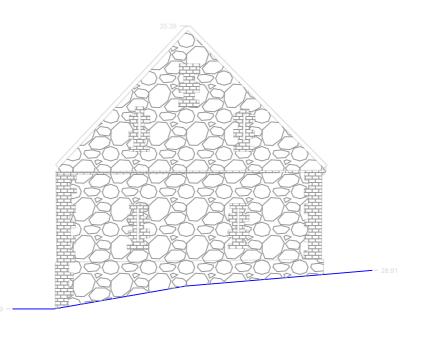

FRING BARN COMPLEX FRING NORFOLK MEASURED BUILDING SURVEY ELEVATIONS

F G C BRUN

MARK KEMP 02.02.2017 1:200 RS-1250-05 10.02.2017

© RIGOUR SURVEY LTD 2016

SHEET SIZE | AO | H