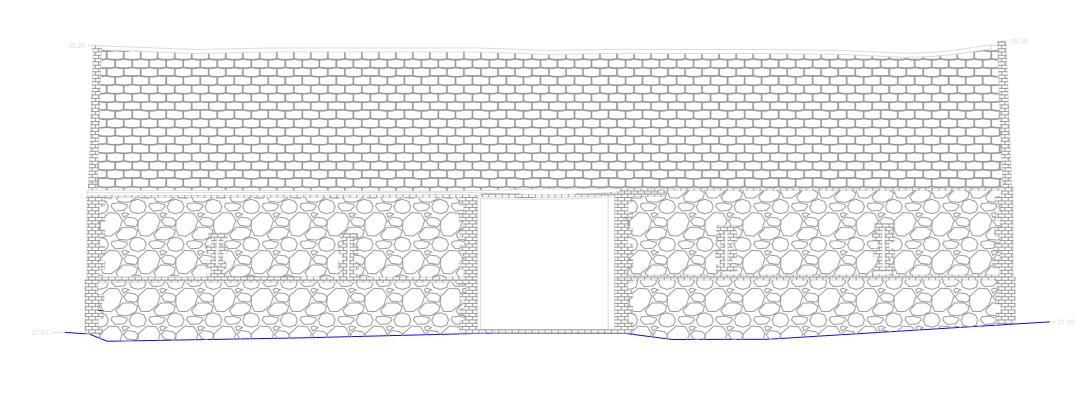

FRING BARN COMPLEX FRING NORFOLK MEASURED BUILDING SURVEY ELEVATIONS

F G C BRUN

MARK KEMP 02.02.2017 1:200 RS-1250-05 10.02.2017

© RIGOUR SURVEY LTD 2016

SHEET SIZE | AO | H