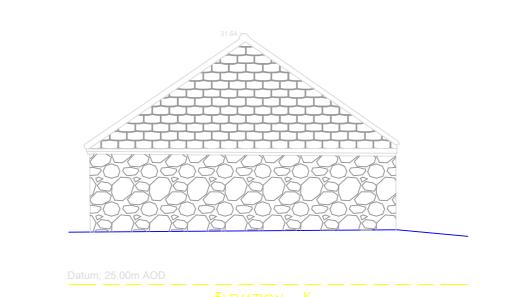

FRING BARN COMPLEX FRING NORFOLK MEASURED BUILDING SURVEY ELEVATIONS

F G C BRUN

MARK KEMP 02.02.2017 1:200 RS-1250-05 10.02.2017

© RIGOUR SURVEY LTD 2016

SHEET SIZE | AO | H