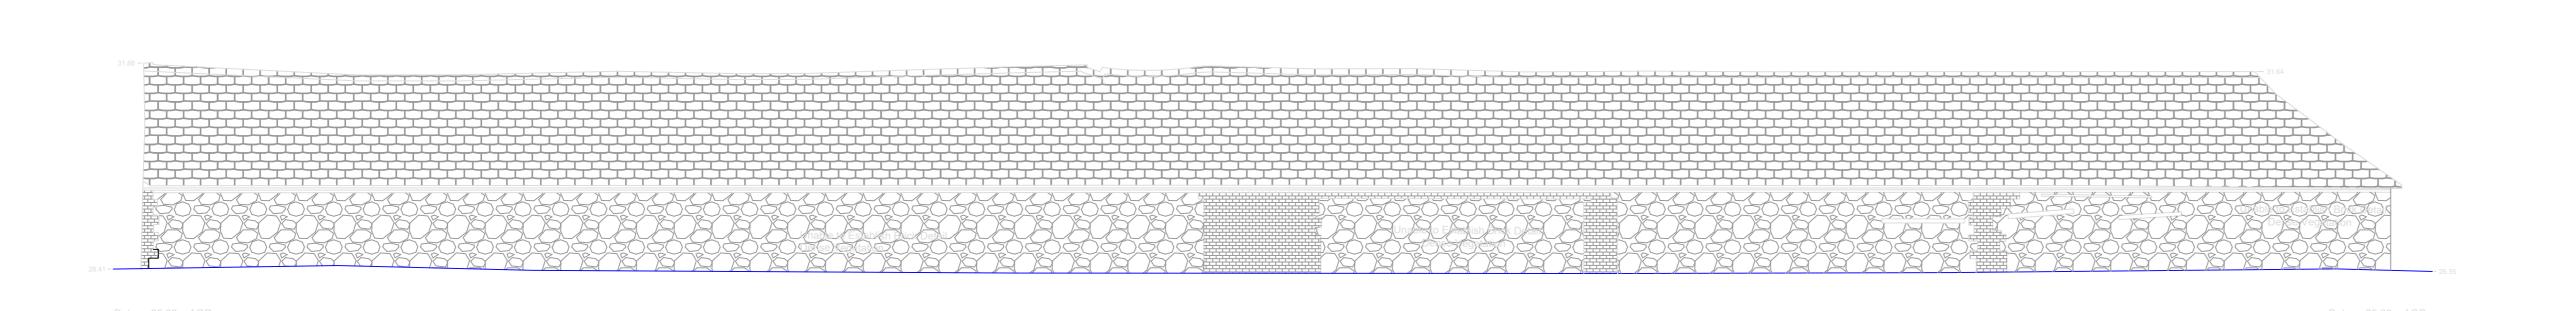

FRING BARN COMPLEX FRING NORFOLK MEASURED BUILDING SURVEY ELEVATIONS

F G C BRUN

MARK KEMP 02.02.2017 1:200 RS-1250-05 10.02.2017

© RIGOUR SURVEY LTD 2016

SHEET SIZE | AO | H