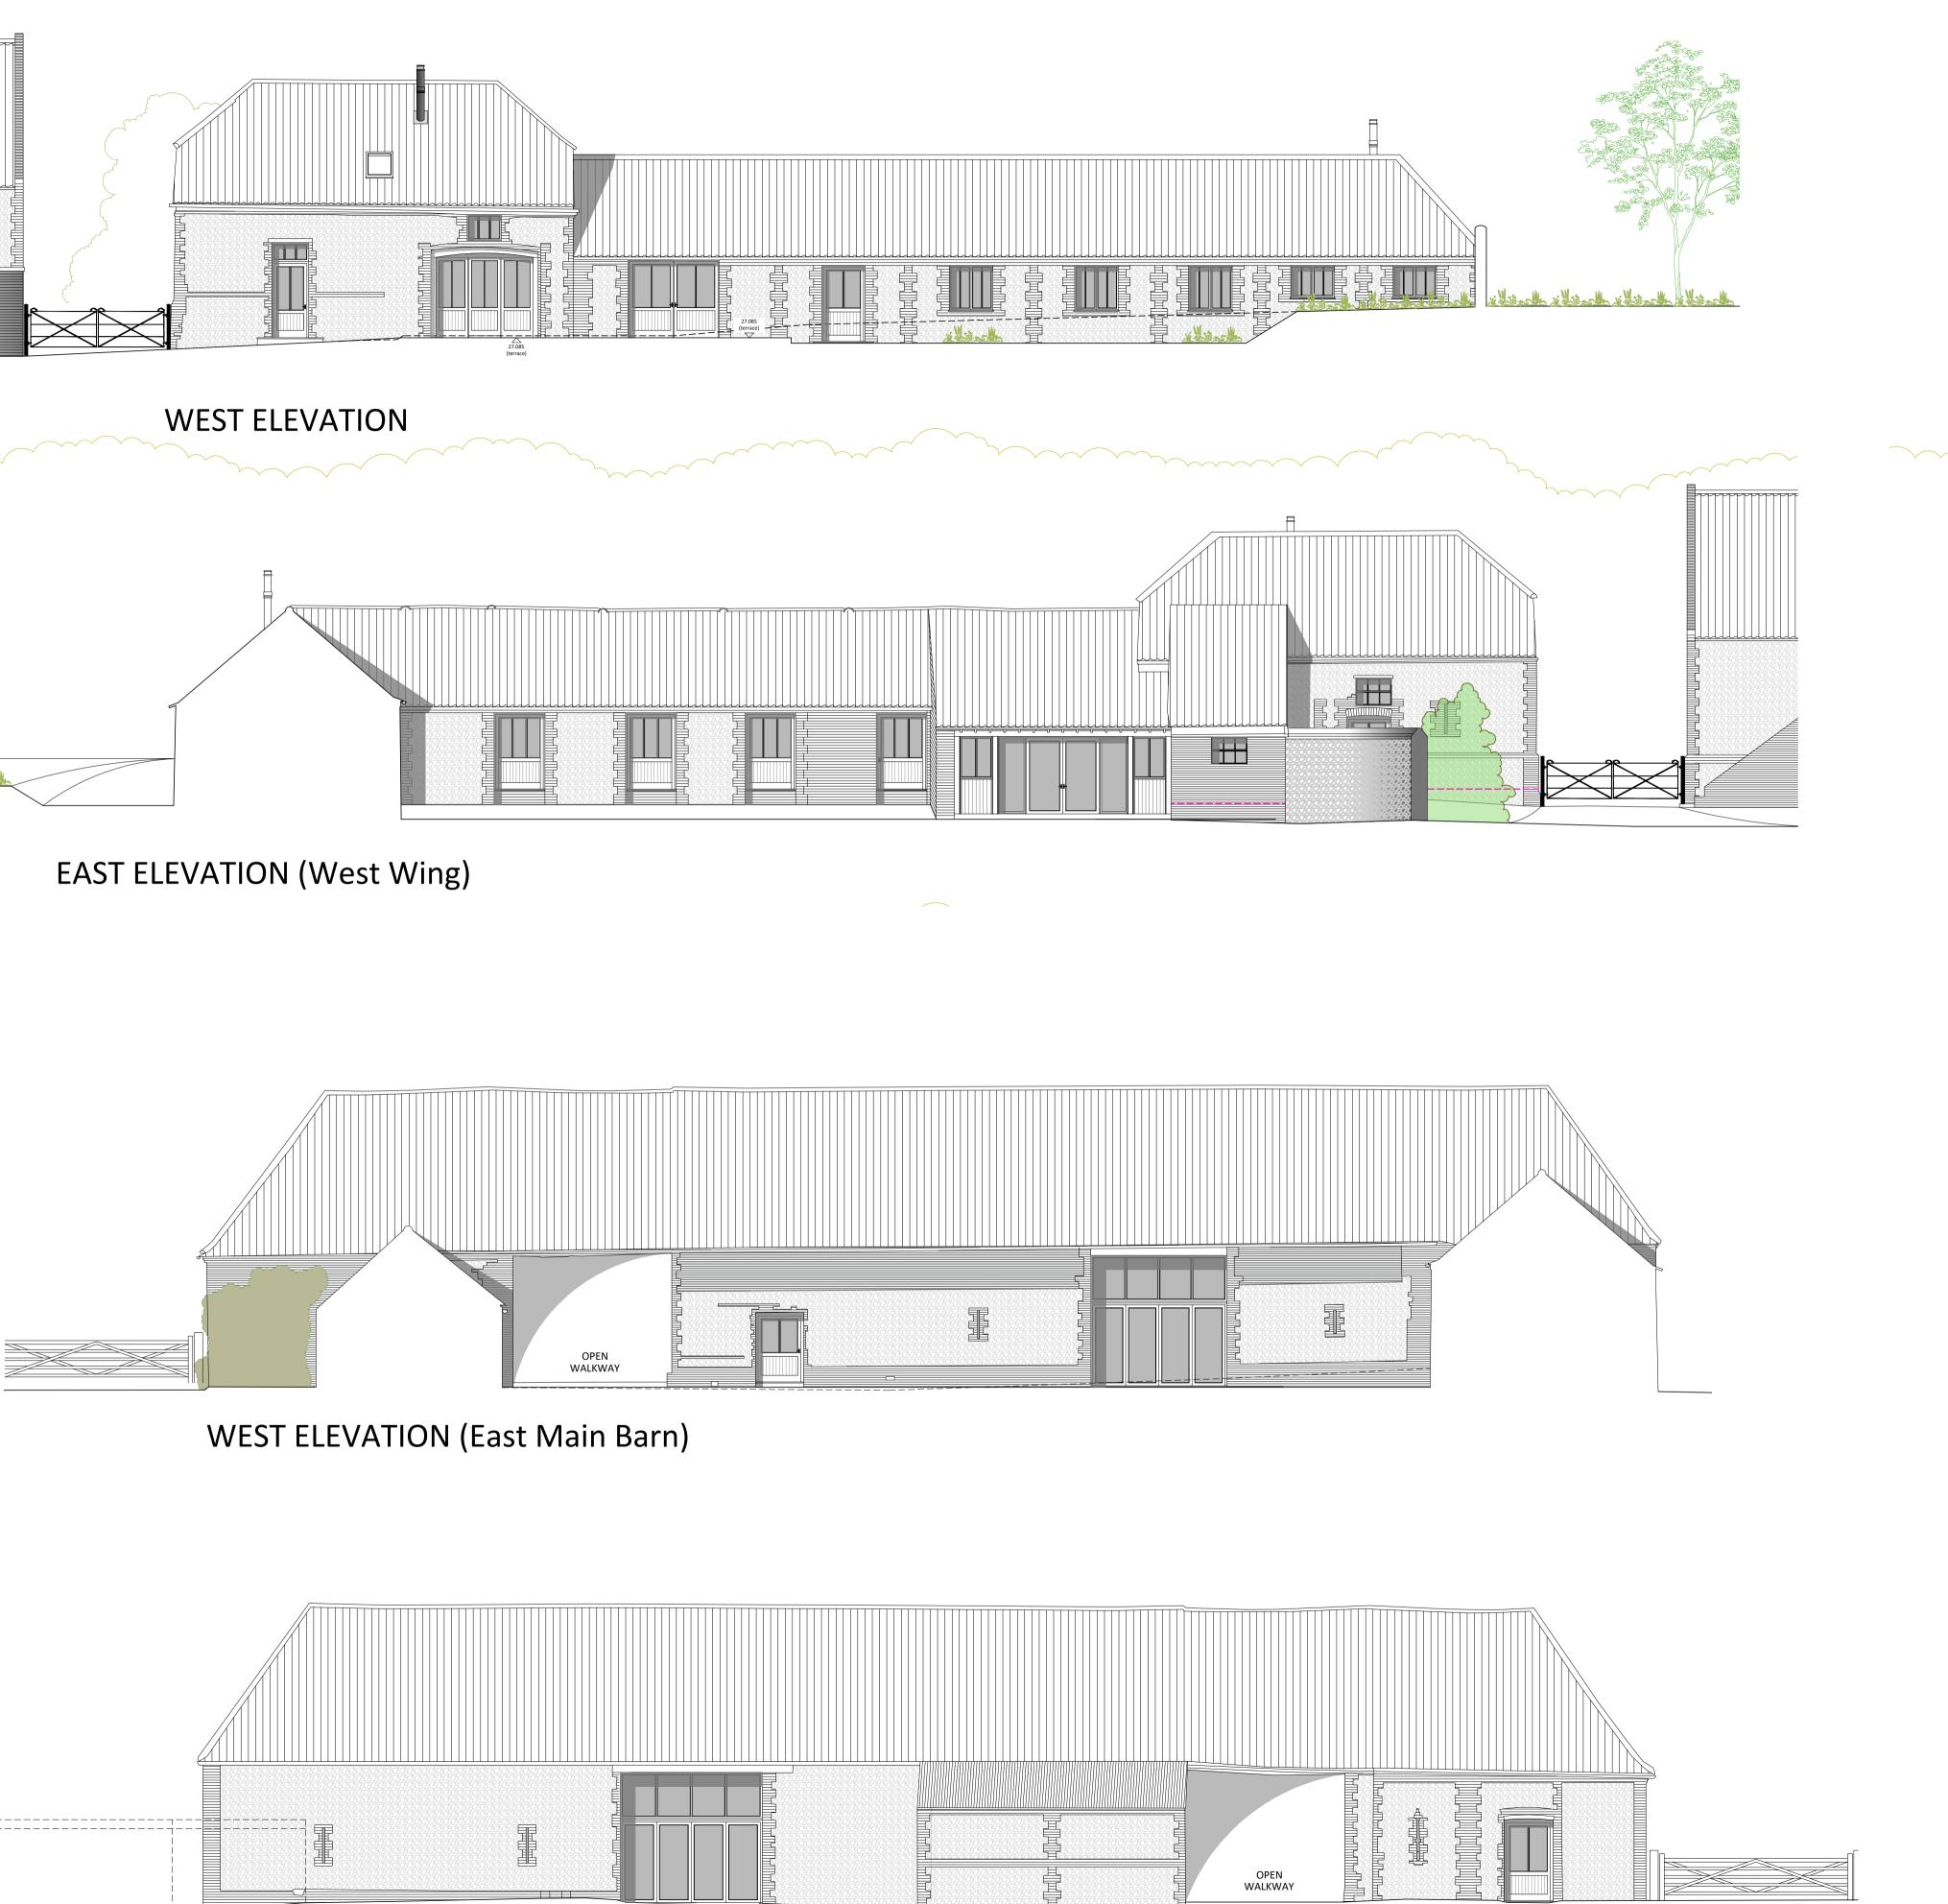

EAST ELEVATION

EAST ELEVATION (West Wing) (Garden Wall Removed)

| Tidswel                                                                                 | I C h                                                                                                                                                                                                                              | i l d s                                                                                                                                                                                                                                     |
|-----------------------------------------------------------------------------------------|------------------------------------------------------------------------------------------------------------------------------------------------------------------------------------------------------------------------------------|---------------------------------------------------------------------------------------------------------------------------------------------------------------------------------------------------------------------------------------------|
| CHARTERED BUILDING SURVEYORS                                                            | . ARCHITECTUR                                                                                                                                                                                                                      | AL CONSULTANCY                                                                                                                                                                                                                              |
|                                                                                         |                                                                                                                                                                                                                                    | /G                                                                                                                                                                                                                                          |
| Project<br>Proposed Conversion of Church Farm<br>Barns, Fring to Holiday Accommodation. |                                                                                                                                                                                                                                    |                                                                                                                                                                                                                                             |
| Drawn<br>ric                                                                            | Scale                                                                                                                                                                                                                              | 1:100 @ A1                                                                                                                                                                                                                                  |
| Date NOV 2021                                                                           | Sheet                                                                                                                                                                                                                              | A1                                                                                                                                                                                                                                          |
| Drawing Number                                                                          | Revision                                                                                                                                                                                                                           | Revision                                                                                                                                                                                                                                    |
| 004                                                                                     | Р                                                                                                                                                                                                                                  | Date<br>24.11.21                                                                                                                                                                                                                            |
|                                                                                         | CHARTERED BUILDING SURVEYORS<br>Tidswell Childs LLP<br>The Meeting Room, Old Chap<br>Broadland Business Park, Non<br>Tel : 01603 443344<br>Project<br>Proposed Conversi<br>Barns, Fring to Hol<br>Drawn<br>ric<br>Date<br>NOV 2021 | The Meeting Room, Old Chapel Way   Broadland Business Park, Norwich. NR7 0W   Tel : 01603 443344   Project   Proposed Conversion of Churce   Barns, Fring to Holiday Accommendation   Drawn Scale   Date NOV 2021   Drawing Number Revision |