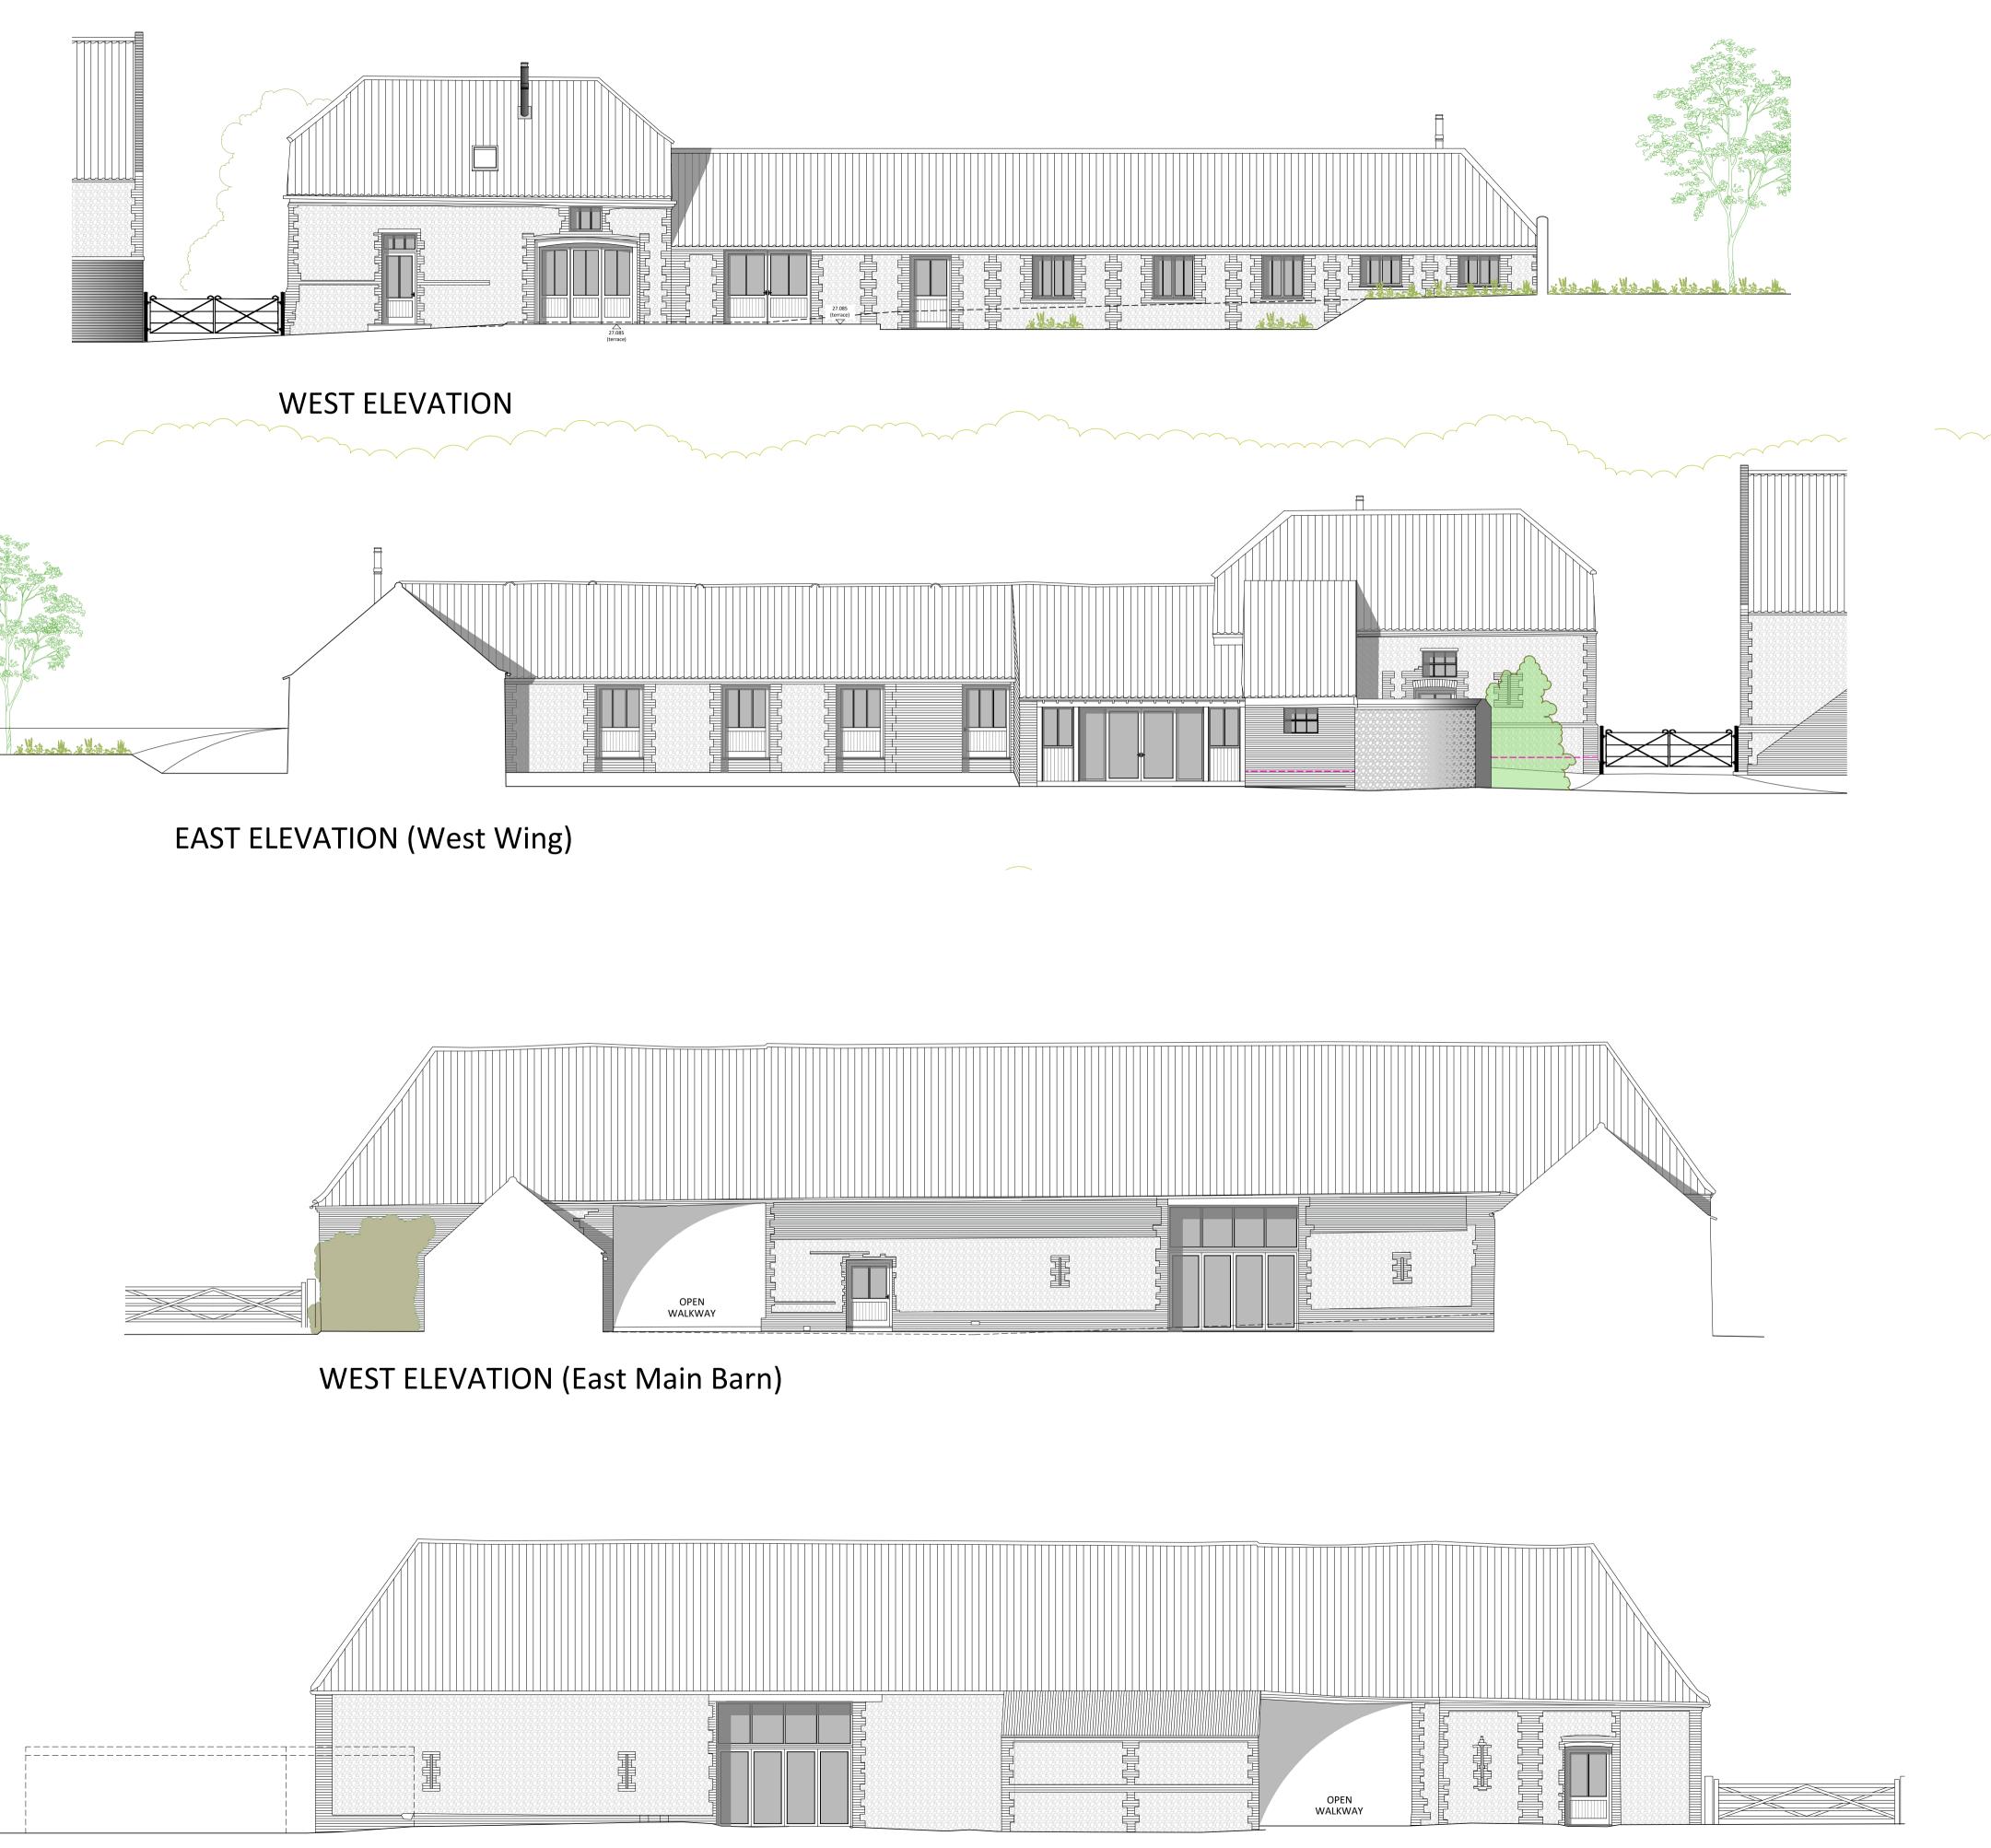

EAST ELEVATION

EAST ELEVATION (West Wing) (Garden Wall Removed)

| Tidswel                                                                                 | I C h                                                                                                                                                                                                                              | i l d s                                                                                                                                                                                                                                     |
|-----------------------------------------------------------------------------------------|------------------------------------------------------------------------------------------------------------------------------------------------------------------------------------------------------------------------------------|---------------------------------------------------------------------------------------------------------------------------------------------------------------------------------------------------------------------------------------------|
| CHARTERED BUILDING SURVEYORS                                                            | . ARCHITECTUR                                                                                                                                                                                                                      | AL CONSULTANCY                                                                                                                                                                                                                              |
|                                                                                         |                                                                                                                                                                                                                                    | /G                                                                                                                                                                                                                                          |
| Project<br>Proposed Conversion of Church Farm<br>Barns, Fring to Holiday Accommodation. |                                                                                                                                                                                                                                    |                                                                                                                                                                                                                                             |
| Drawn<br>ric                                                                            | Scale                                                                                                                                                                                                                              | 1:100 @ A1                                                                                                                                                                                                                                  |
| Date NOV 2021                                                                           | Sheet                                                                                                                                                                                                                              | A1                                                                                                                                                                                                                                          |
| Drawing Number                                                                          | Revision                                                                                                                                                                                                                           | Revision                                                                                                                                                                                                                                    |
| 004                                                                                     | Р                                                                                                                                                                                                                                  | Date<br>24.11.21                                                                                                                                                                                                                            |
|                                                                                         | CHARTERED BUILDING SURVEYORS<br>Tidswell Childs LLP<br>The Meeting Room, Old Chap<br>Broadland Business Park, Non<br>Tel : 01603 443344<br>Project<br>Proposed Conversi<br>Barns, Fring to Hol<br>Drawn<br>ric<br>Date<br>NOV 2021 | The Meeting Room, Old Chapel Way   Broadland Business Park, Norwich. NR7 0W   Tel : 01603 443344   Project   Proposed Conversion of Churce   Barns, Fring to Holiday Accommendation   Drawn Scale   Date NOV 2021   Drawing Number Revision |