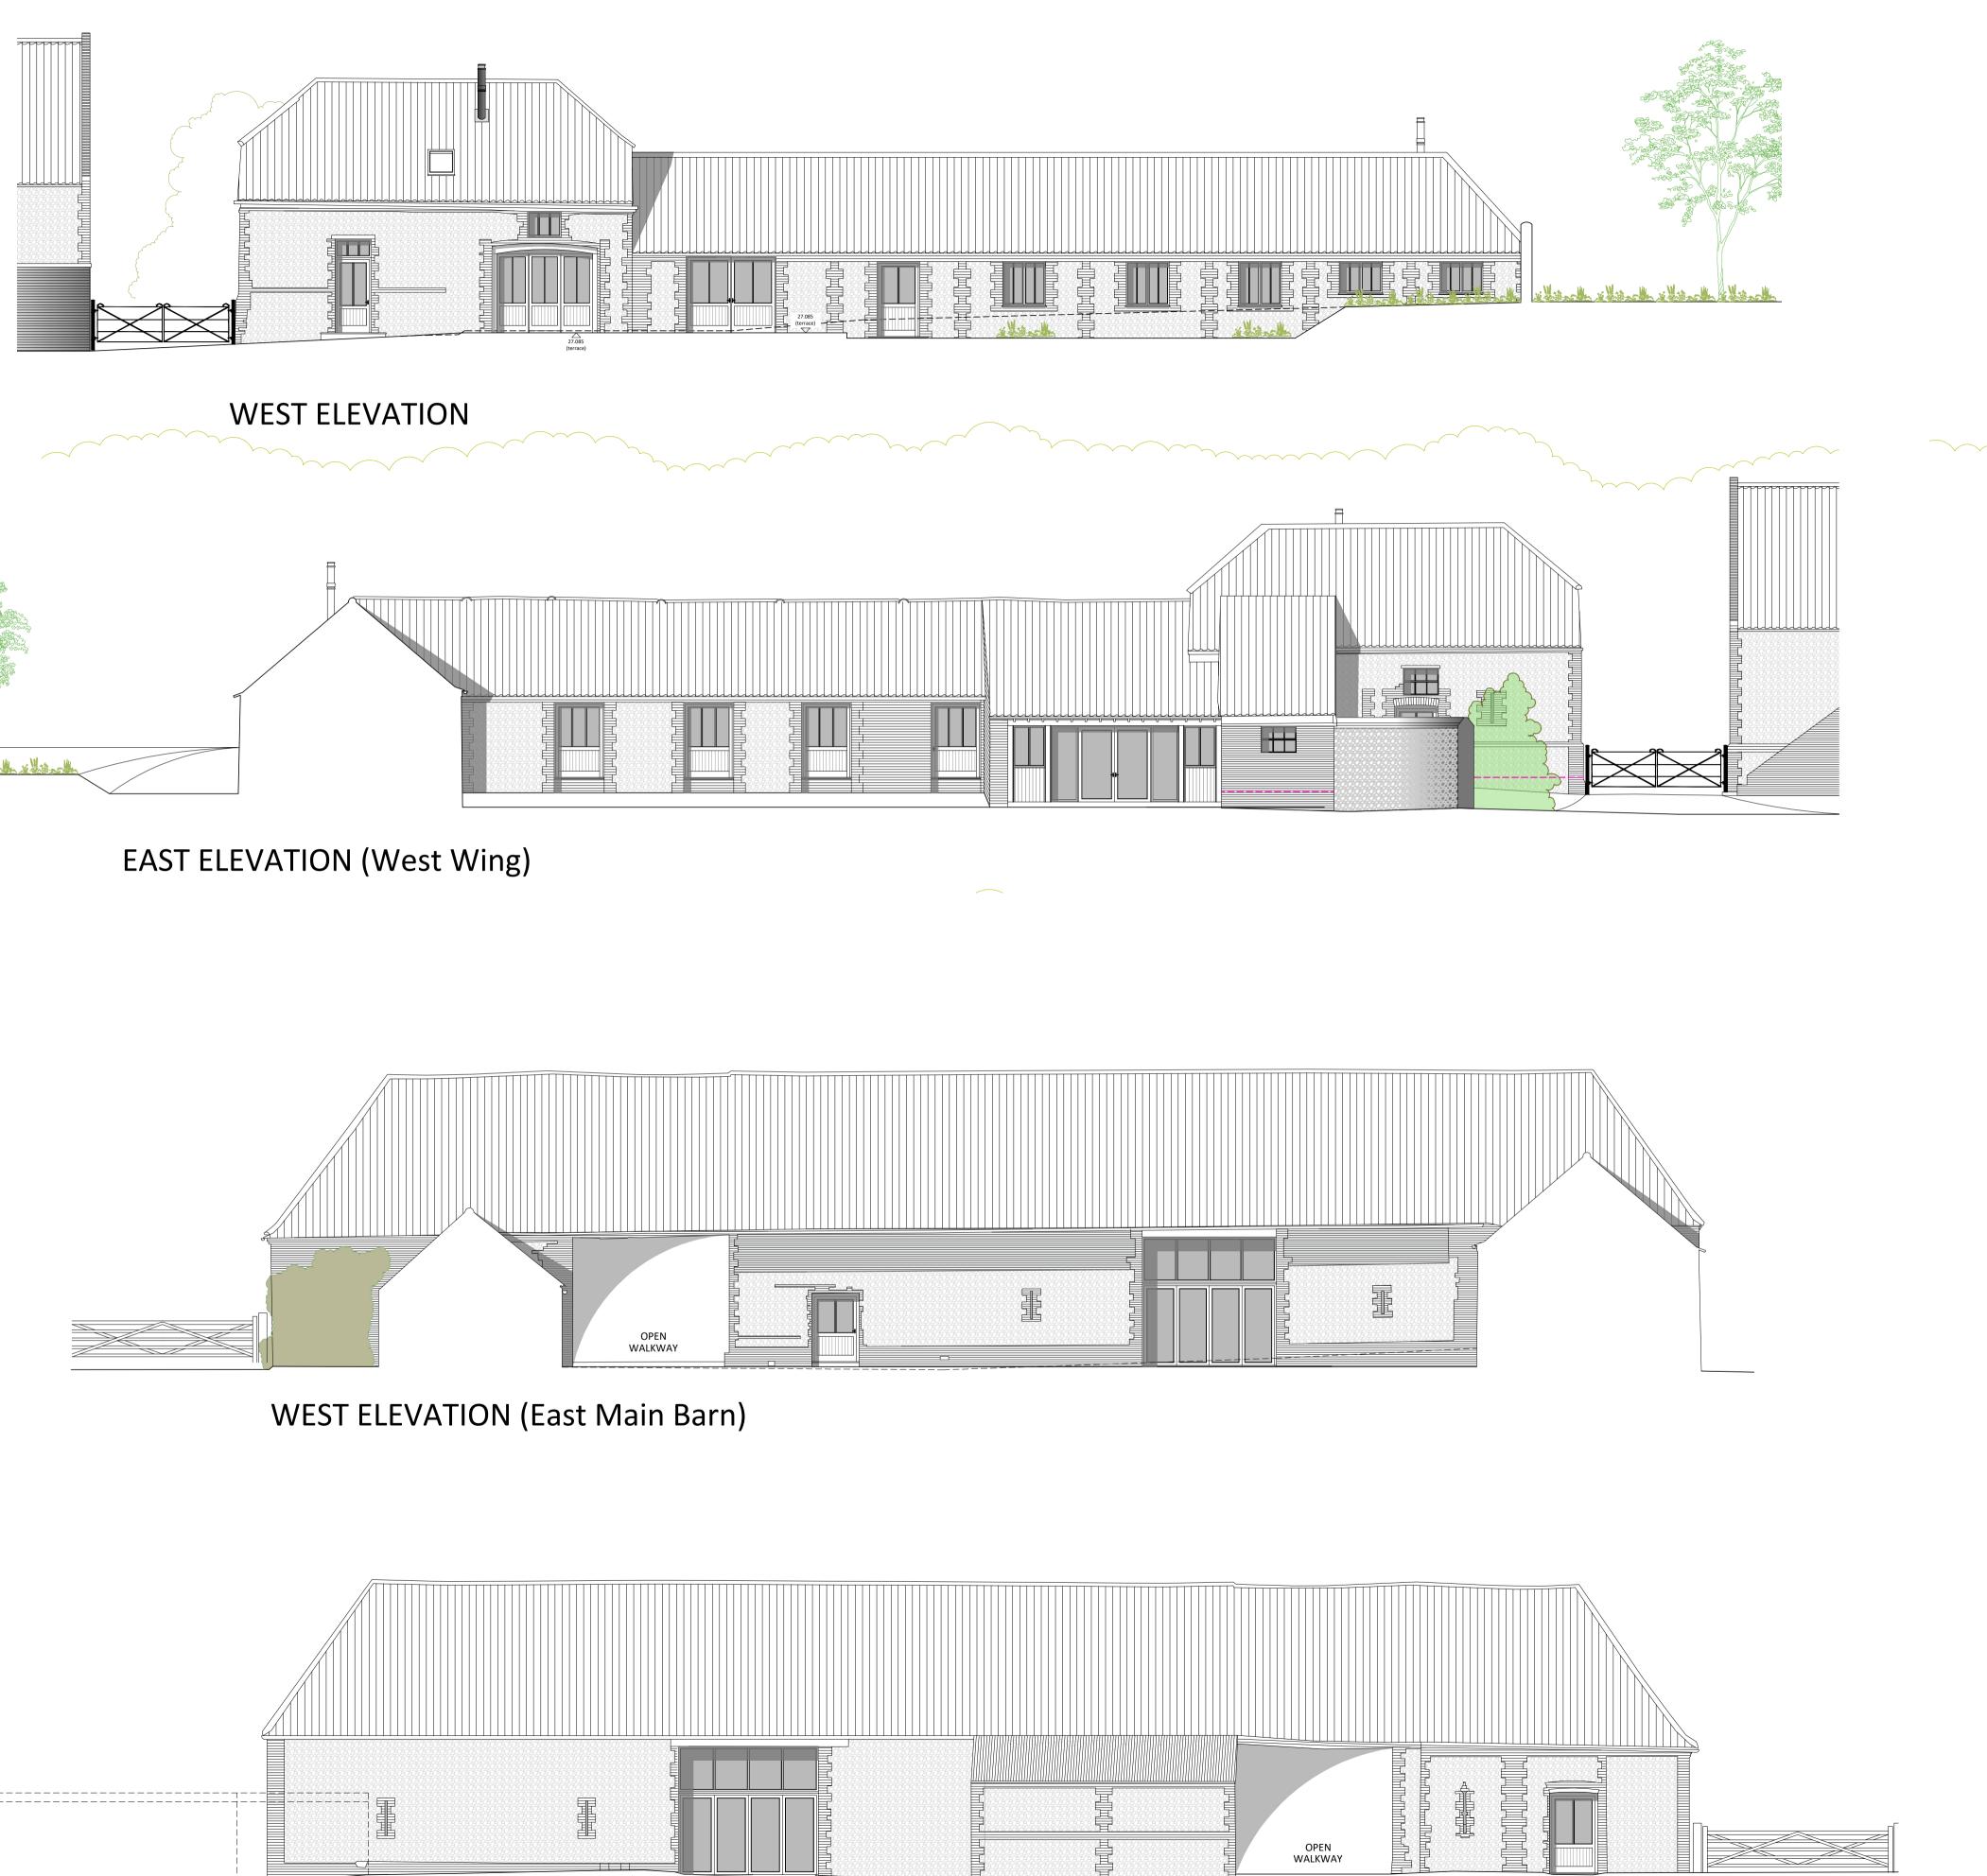

EAST ELEVATION

EAST ELEVATION (West Wing) (Garden Wall Removed)

| Tidswel                                                                                 | I C h                                                                                                                                                                                                                              | i l d s                                                                                                                                                                                                                                     |
|-----------------------------------------------------------------------------------------|------------------------------------------------------------------------------------------------------------------------------------------------------------------------------------------------------------------------------------|---------------------------------------------------------------------------------------------------------------------------------------------------------------------------------------------------------------------------------------------|
| CHARTERED BUILDING SURVEYORS                                                            | . ARCHITECTUR                                                                                                                                                                                                                      | AL CONSULTANCY                                                                                                                                                                                                                              |
|                                                                                         |                                                                                                                                                                                                                                    | /G                                                                                                                                                                                                                                          |
| Project<br>Proposed Conversion of Church Farm<br>Barns, Fring to Holiday Accommodation. |                                                                                                                                                                                                                                    |                                                                                                                                                                                                                                             |
| Drawn<br>ric                                                                            | Scale                                                                                                                                                                                                                              | 1:100 @ A1                                                                                                                                                                                                                                  |
| Date NOV 2021                                                                           | Sheet                                                                                                                                                                                                                              | A1                                                                                                                                                                                                                                          |
| Drawing Number                                                                          | Revision                                                                                                                                                                                                                           | Revision                                                                                                                                                                                                                                    |
| 004                                                                                     | Р                                                                                                                                                                                                                                  | Date<br>24.11.21                                                                                                                                                                                                                            |
|                                                                                         | CHARTERED BUILDING SURVEYORS<br>Tidswell Childs LLP<br>The Meeting Room, Old Chap<br>Broadland Business Park, Non<br>Tel : 01603 443344<br>Project<br>Proposed Conversi<br>Barns, Fring to Hol<br>Drawn<br>ric<br>Date<br>NOV 2021 | The Meeting Room, Old Chapel Way   Broadland Business Park, Norwich. NR7 0W   Tel : 01603 443344   Project   Proposed Conversion of Churce   Barns, Fring to Holiday Accommendation   Drawn Scale   Date NOV 2021   Drawing Number Revision |