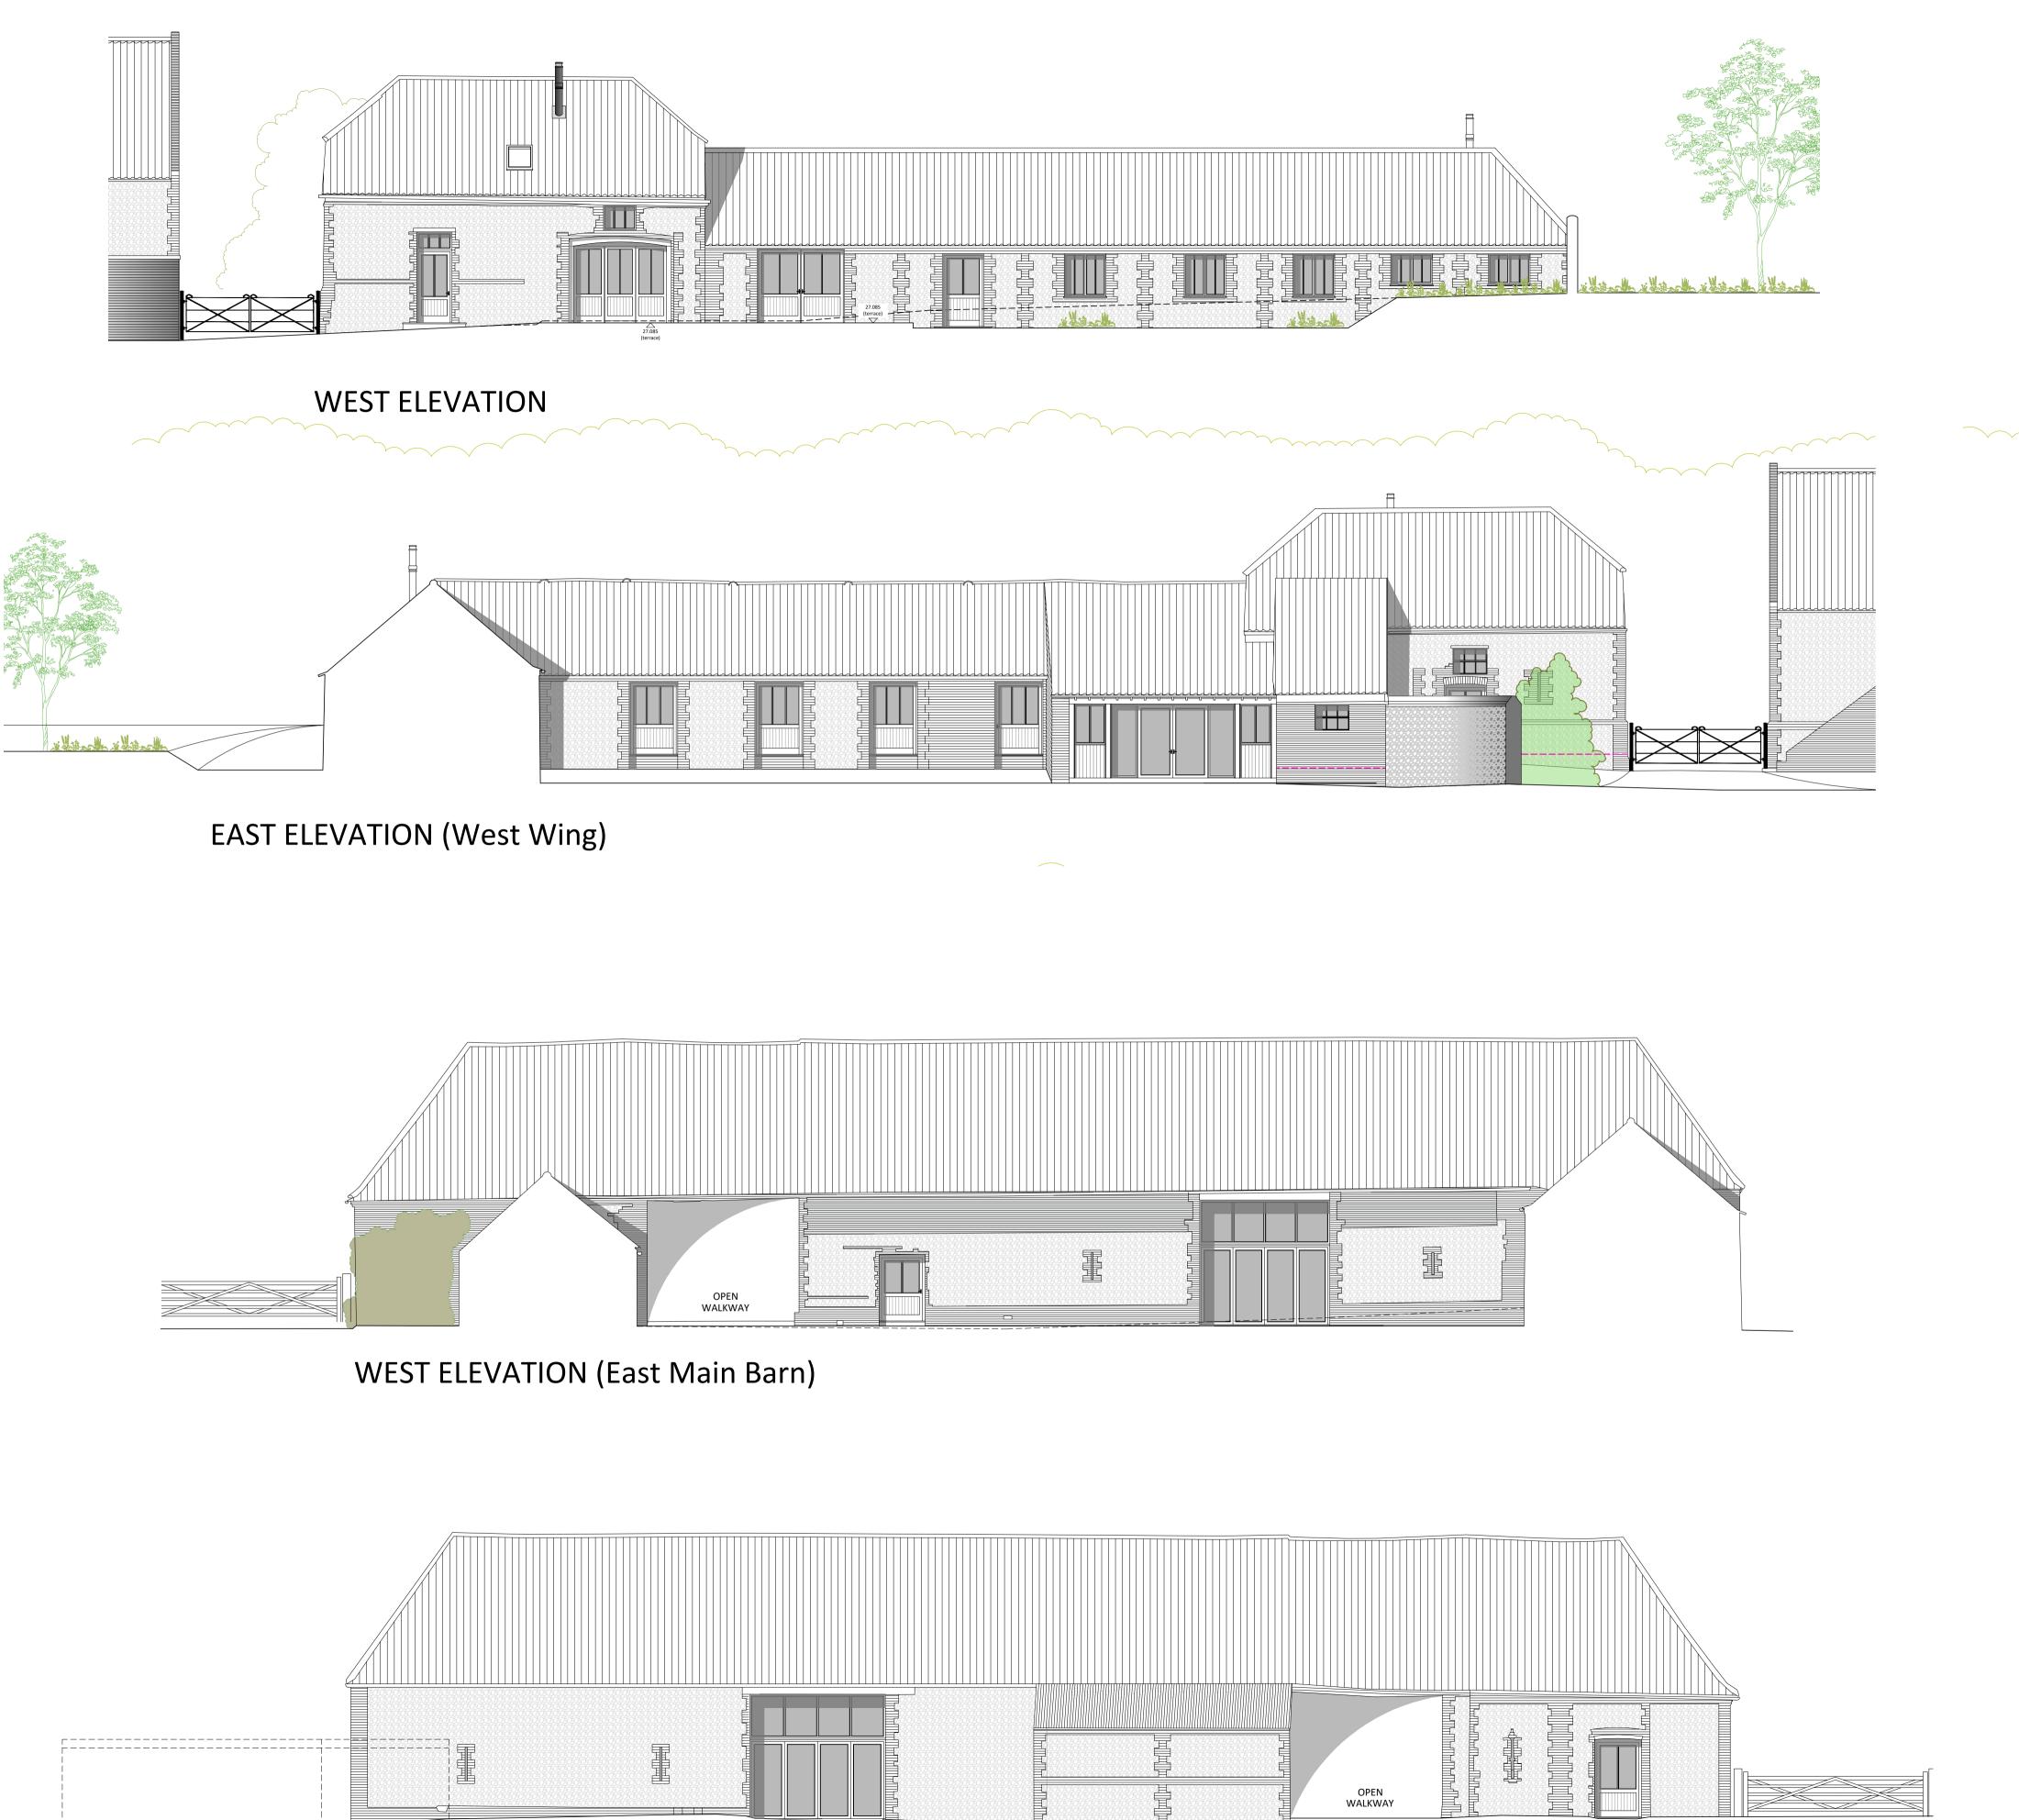

EAST ELEVATION

EAST ELEVATION (West Wing) (Garden Wall Removed)

| Tidswel                                                                                 | I C h                                                                                                                                                                                                                              | i l d s                                                                                                                                                                                                                                     |
|-----------------------------------------------------------------------------------------|------------------------------------------------------------------------------------------------------------------------------------------------------------------------------------------------------------------------------------|---------------------------------------------------------------------------------------------------------------------------------------------------------------------------------------------------------------------------------------------|
| CHARTERED BUILDING SURVEYORS                                                            | . ARCHITECTUR                                                                                                                                                                                                                      | AL CONSULTANCY                                                                                                                                                                                                                              |
|                                                                                         |                                                                                                                                                                                                                                    | /G                                                                                                                                                                                                                                          |
| Project<br>Proposed Conversion of Church Farm<br>Barns, Fring to Holiday Accommodation. |                                                                                                                                                                                                                                    |                                                                                                                                                                                                                                             |
| Drawn<br>ric                                                                            | Scale                                                                                                                                                                                                                              | 1:100 @ A1                                                                                                                                                                                                                                  |
| Date NOV 2021                                                                           | Sheet                                                                                                                                                                                                                              | A1                                                                                                                                                                                                                                          |
| Drawing Number                                                                          | Revision                                                                                                                                                                                                                           | Revision                                                                                                                                                                                                                                    |
| 004                                                                                     | Р                                                                                                                                                                                                                                  | Date<br>24.11.21                                                                                                                                                                                                                            |
|                                                                                         | CHARTERED BUILDING SURVEYORS<br>Tidswell Childs LLP<br>The Meeting Room, Old Chap<br>Broadland Business Park, Non<br>Tel : 01603 443344<br>Project<br>Proposed Conversi<br>Barns, Fring to Hol<br>Drawn<br>ric<br>Date<br>NOV 2021 | The Meeting Room, Old Chapel Way   Broadland Business Park, Norwich. NR7 0W   Tel : 01603 443344   Project   Proposed Conversion of Churce   Barns, Fring to Holiday Accommendation   Drawn Scale   Date NOV 2021   Drawing Number Revision |