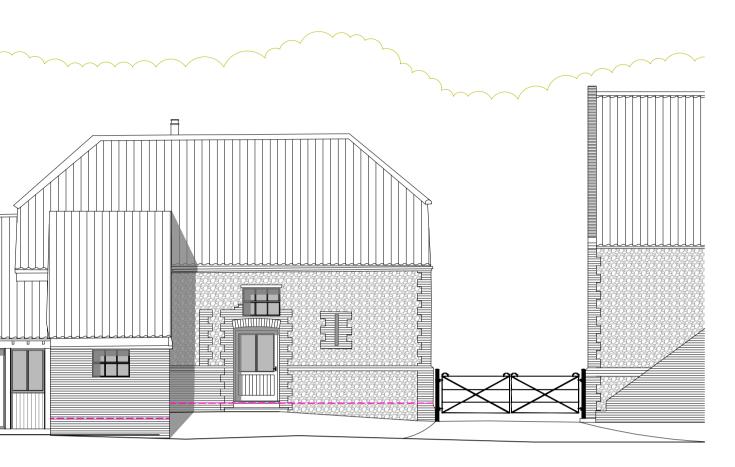

EAST ELEVATION

EAST ELEVATION (West Wing) (Garden Wall Removed)

| Tidswel                                                                                 | I C h                                                                                                                                                                                                                              | i l d s                                                                                                                                                                                                                                     |
|-----------------------------------------------------------------------------------------|------------------------------------------------------------------------------------------------------------------------------------------------------------------------------------------------------------------------------------|---------------------------------------------------------------------------------------------------------------------------------------------------------------------------------------------------------------------------------------------|
| CHARTERED BUILDING SURVEYORS                                                            | . ARCHITECTUR                                                                                                                                                                                                                      | AL CONSULTANCY                                                                                                                                                                                                                              |
|                                                                                         |                                                                                                                                                                                                                                    | /G                                                                                                                                                                                                                                          |
| Project<br>Proposed Conversion of Church Farm<br>Barns, Fring to Holiday Accommodation. |                                                                                                                                                                                                                                    |                                                                                                                                                                                                                                             |
| Drawn<br>ric                                                                            | Scale                                                                                                                                                                                                                              | 1:100 @ A1                                                                                                                                                                                                                                  |
| Date NOV 2021                                                                           | Sheet                                                                                                                                                                                                                              | A1                                                                                                                                                                                                                                          |
| Drawing Number                                                                          | Revision                                                                                                                                                                                                                           | Revision                                                                                                                                                                                                                                    |
| 004                                                                                     | Р                                                                                                                                                                                                                                  | Date<br>24.11.21                                                                                                                                                                                                                            |
|                                                                                         | CHARTERED BUILDING SURVEYORS<br>Tidswell Childs LLP<br>The Meeting Room, Old Chap<br>Broadland Business Park, Non<br>Tel : 01603 443344<br>Project<br>Proposed Conversi<br>Barns, Fring to Hol<br>Drawn<br>ric<br>Date<br>NOV 2021 | The Meeting Room, Old Chapel Way   Broadland Business Park, Norwich. NR7 0W   Tel : 01603 443344   Project   Proposed Conversion of Churce   Barns, Fring to Holiday Accommendation   Drawn Scale   Date NOV 2021   Drawing Number Revision |