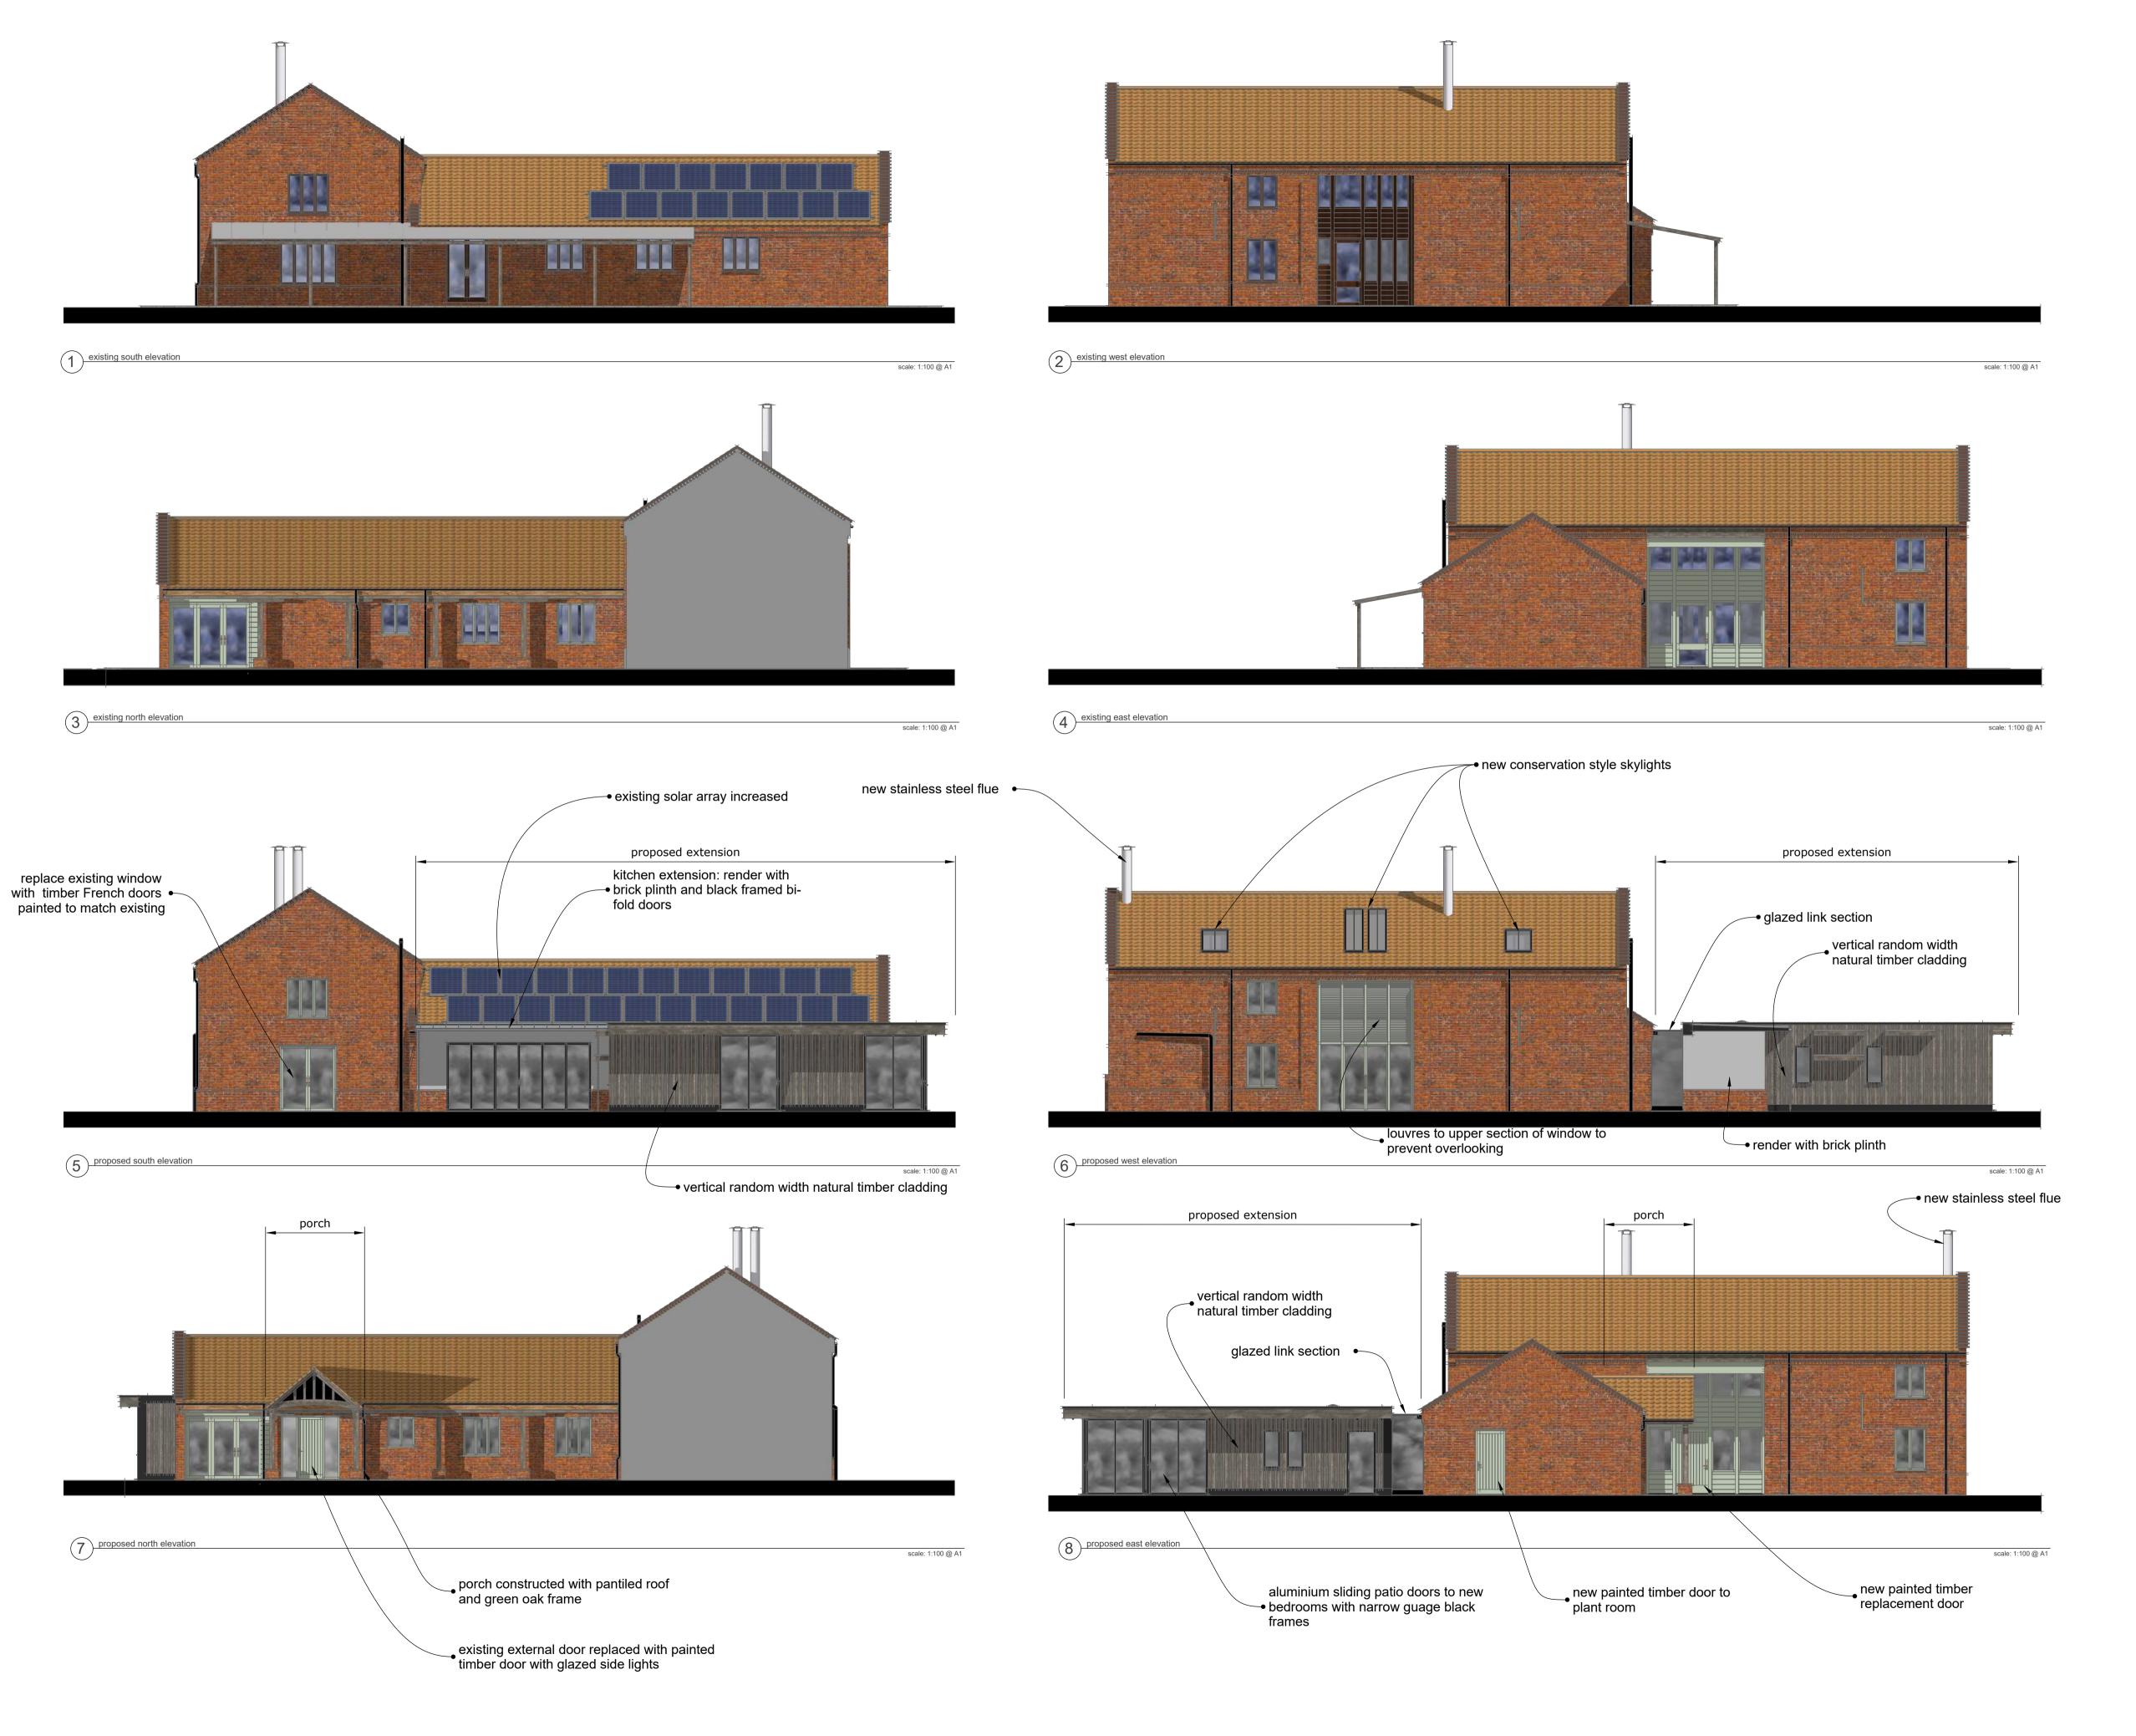

## Christian D Mountney

Building Surveying & Architectural Design

Christian D Mountney DipSurv MRICS

Marshams Barn, Park Common, Kenninghall, Norfolk NR16 2ES

1: 01953 887923 | M: 07771 933149

W www.cdmountney.co.uk | E mail@cdmountney.co.uk

| Title:    | Existing and Proposed Elevations                                |                              |
|-----------|-----------------------------------------------------------------|------------------------------|
| Project:  | Proposed Extension                                              |                              |
| Location: | Swallow Barn<br>Wymondham Road, East Carleton, Norfolk NR14 8JB |                              |
| Client:   | Mr & Mrs Lennie                                                 |                              |
| Date:     | Dec 2021                                                        | Scale: 1:100 @ A1 Drawn: CDM |