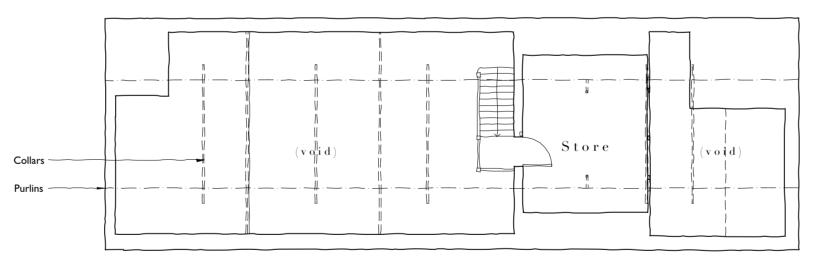

- Proposed structure

South Elevation

East Elevation

First Floor Plan

Roof Plan

North Elevation

| R O G E R B A L M E R                                                                                                                                         |                                |      |                                                  |  |  |
|---------------------------------------------------------------------------------------------------------------------------------------------------------------|--------------------------------|------|--------------------------------------------------|--|--|
| D E S I G N                                                                                                                                                   |                                |      |                                                  |  |  |
|                                                                                                                                                               |                                |      | Colorador COZ (TD                                |  |  |
| FOUNTAIN HOUSE STUDIO THE STREET EAST BERGHOLT COLCHESTER CO7 6TB<br>Telephone: 01206 299477 Email: enquiries@rogerbalmerdesign.co.uk Facsimile: 01206 299478 |                                |      |                                                  |  |  |
| Client                                                                                                                                                        | Project                        |      | Drawing                                          |  |  |
| Mr and Mrs Duckworth-Chad                                                                                                                                     | Sparrows<br>Shelley<br>Suffolk |      | Cartlodge<br>Plans and Elevations<br>as Proposed |  |  |
| Scale                                                                                                                                                         | Date                           | Del. | Drawing no. Rev.                                 |  |  |
| 1:100 at A1                                                                                                                                                   | December 2021                  | BOC  | 1121 - 05                                        |  |  |
| Contractors must verify all dimensions and information on site prior to commencement of work. Do not scale from drawing.<br>© Roger A Balmer Ltd              |                                |      |                                                  |  |  |