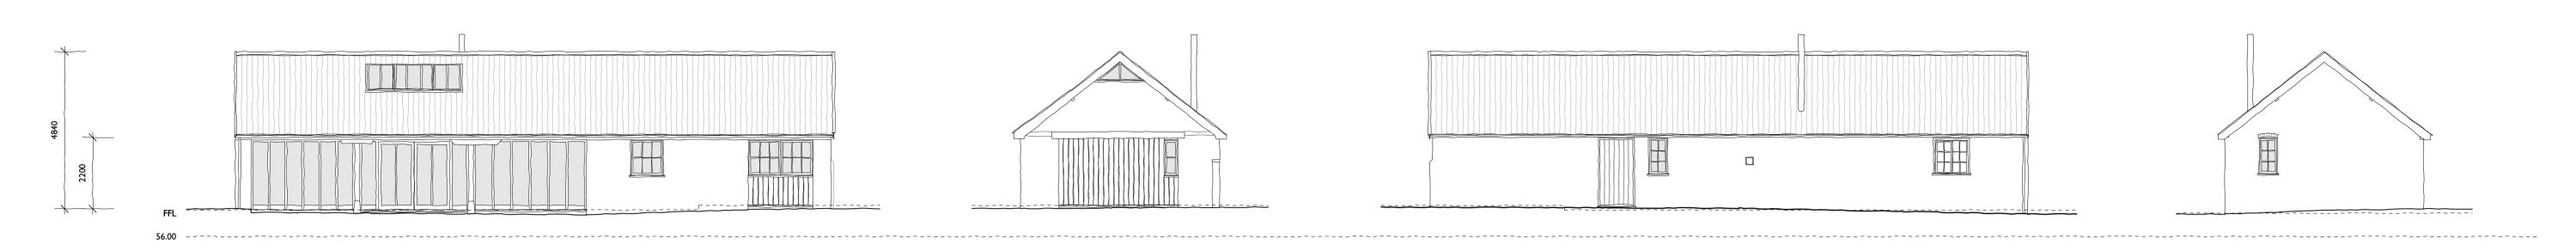

West Elevation

Ground Floor Plan

- Proposed structure

South Elevation

East Elevation

First Floor Plan

Roof Plan

North Elevation

| R O G E R B A L M E R                                                                                                                                         |                                |      |                                                  |  |  |
|---------------------------------------------------------------------------------------------------------------------------------------------------------------|--------------------------------|------|--------------------------------------------------|--|--|
| D E S I G N                                                                                                                                                   |                                |      |                                                  |  |  |
|                                                                                                                                                               |                                |      | Colorador COZ (TD                                |  |  |
| FOUNTAIN HOUSE STUDIO THE STREET EAST BERGHOLT COLCHESTER CO7 6TB<br>Telephone: 01206 299477 Email: enquiries@rogerbalmerdesign.co.uk Facsimile: 01206 299478 |                                |      |                                                  |  |  |
| Client                                                                                                                                                        | Project                        |      | Drawing                                          |  |  |
| Mr and Mrs Duckworth-Chad                                                                                                                                     | Sparrows<br>Shelley<br>Suffolk |      | Cartlodge<br>Plans and Elevations<br>as Proposed |  |  |
| Scale                                                                                                                                                         | Date                           | Del. | Drawing no. Rev.                                 |  |  |
| 1:100 at A1                                                                                                                                                   | December 2021                  | BOC  | 1121 - 05                                        |  |  |
| Contractors must verify all dimensions and information on site prior to commencement of work. Do not scale from drawing.<br>© Roger A Balmer Ltd              |                                |      |                                                  |  |  |