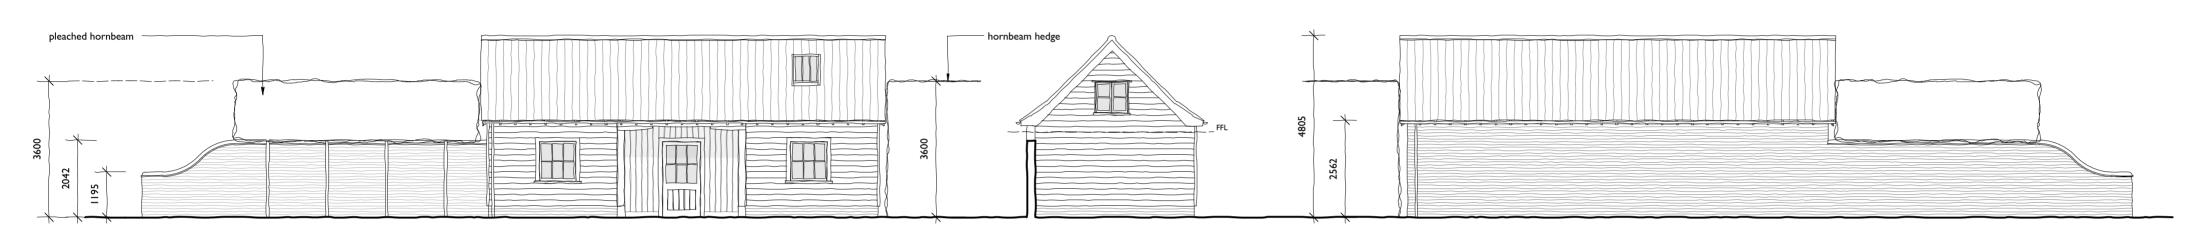

## Proposed Materials

Walls Soft red brickwork plinth Painted featheredged weatherboarding

Clay pantiles Roof

Purpose made painted timber Joinery

Black cast metal Rainwater goods

East Elevation

First Floor Plan

First Floor Plan

South Elevation

West Elevation

Typical Section

Gate to road 1.20