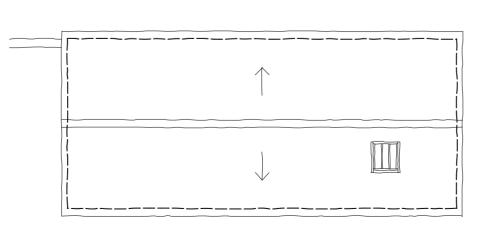

## Street Scene as Proposed





existing fence line Store

Floor Plan

## Proposed Materials

Walls Soft red brickwork plinth Painted featheredged weatherboarding

Clay pantiles Roof

Purpose made painted timber Joinery

Black cast metal Rainwater goods

East Elevation



First Floor Plan



First Floor Plan

South Elevation



West Elevation



Typical Section



Gate to road 1.20

## ROGER BALMER

## DESIGN

FOUNTAIN HOUSE STUDIO THE STREET EAST BERGHOLT COLCHESTER CO7 6TB Telephone: 01206 299477 Email: enquiries@rogerbalmerdesign.co.uk Facsimile: 01206 299478

Project Outbuilding Plans and Elevations Mr and Mrs Duckworth-Chad Sparrows Shelley as Proposed Suffolk Del. Drawing no. Rev.

1121 - 07 As noted at A2 December 2021 BOC Contractors must verify all dimensions and information on site prior to commencement of work. Do not scale from drawing. © Roger A Balmer Ltd