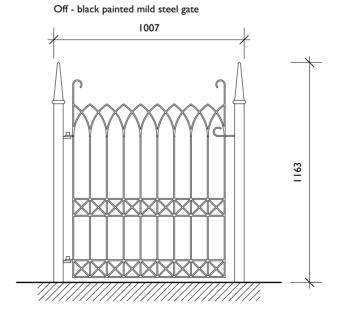

First Floor Plan

South Elevation

West Elevation

Typical Section

Gate to road 1.20