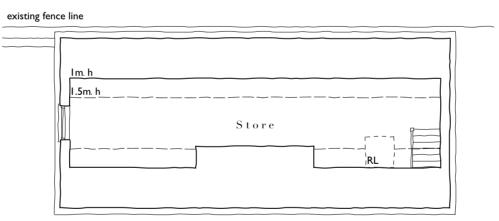

## Street Scene as Proposed





existing fence line Store

Floor Plan

## Proposed Materials

Walls Soft red brickwork plinth Painted featheredged weatherboarding

Clay pantiles Roof

Purpose made painted timber Joinery

Black cast metal Rainwater goods

East Elevation



First Floor Plan



First Floor Plan

South Elevation



West Elevation



Typical Section



Gate to road 1.20

## ROGER BALMER

## DESIGN

FOUNTAIN HOUSE STUDIO THE STREET EAST BERGHOLT COLCHESTER CO7 6TB Telephone: 01206 299477 Email: enquiries@rogerbalmerdesign.co.uk Facsimile: 01206 299478

Project Outbuilding Plans and Elevations Mr and Mrs Duckworth-Chad Sparrows Shelley as Proposed Suffolk Del. Drawing no. Rev.

1121 - 07 As noted at A2 December 2021 BOC Contractors must verify all dimensions and information on site prior to commencement of work. Do not scale from drawing. © Roger A Balmer Ltd