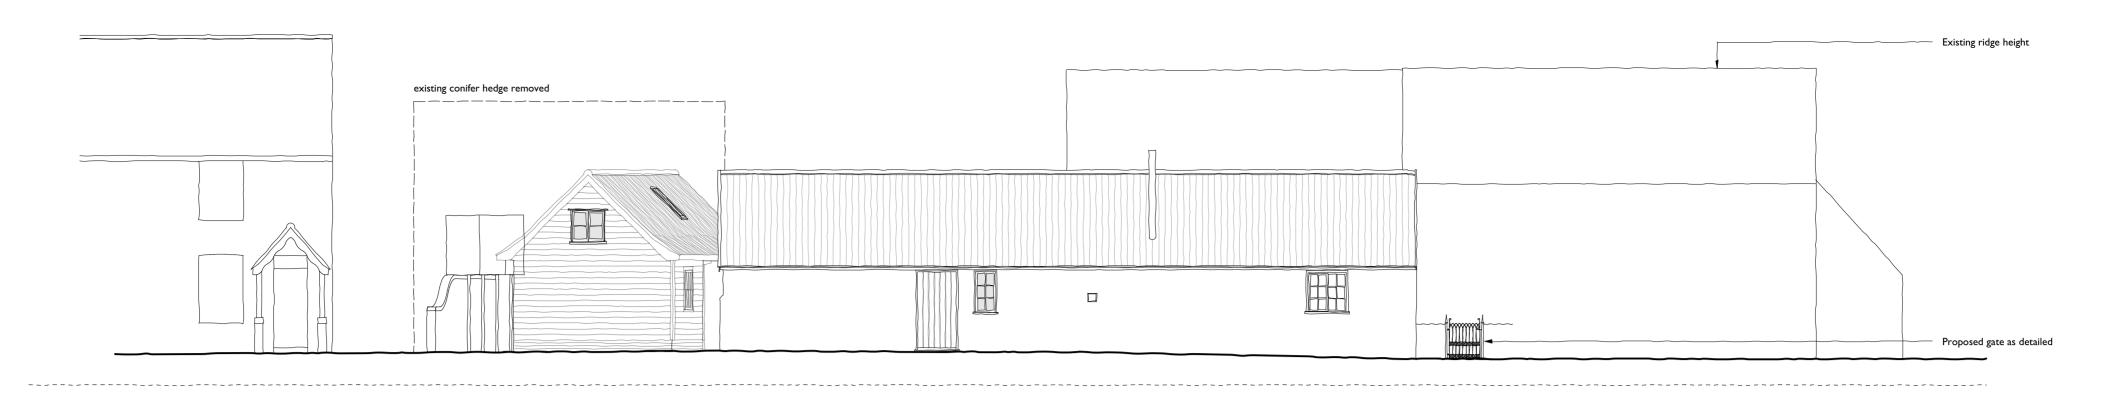

## Street Scene as Proposed





existing fence line Store

Floor Plan

## Proposed Materials

Walls Soft red brickwork plinth Painted featheredged weatherboarding

Clay pantiles Roof

Purpose made painted timber Joinery

Black cast metal Rainwater goods

East Elevation



First Floor Plan



First Floor Plan

South Elevation



West Elevation



Typical Section



Gate to road 1.20

## ROGER BALMER

## DESIGN

FOUNTAIN HOUSE STUDIO THE STREET EAST BERGHOLT COLCHESTER CO7 6TB Telephone: 01206 299477 Email: enquiries@rogerbalmerdesign.co.uk Facsimile: 01206 299478

Project Outbuilding Plans and Elevations Mr and Mrs Duckworth-Chad Sparrows Shelley as Proposed Suffolk Del. Drawing no. Rev.

1121 - 07 As noted at A2 December 2021 BOC Contractors must verify all dimensions and information on