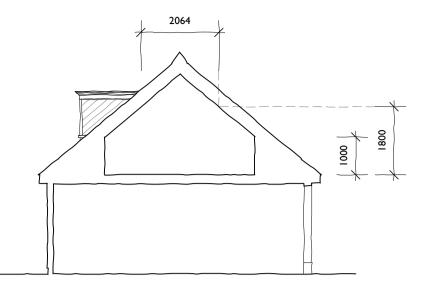

Ground Floor Plan

E a s t

South

Garage 1.100

First Floor Plan

Roof Plan

Typical Section

| ROGER BALMER                                                                                                                                     |               |                     |                    |  |  |
|--------------------------------------------------------------------------------------------------------------------------------------------------|---------------|---------------------|--------------------|--|--|
| D E S I G N                                                                                                                                      |               |                     |                    |  |  |
|                                                                                                                                                  |               | •                   |                    |  |  |
| Fountain House Stud                                                                                                                              | IO THE STREET | East Bergholt       | Colchester CO7 6TB |  |  |
| Telephone: 01206 299477 Email: enquiries@rogerbalmerdesign.co.uk Facsimile: 01206 299478                                                         |               |                     |                    |  |  |
| Client                                                                                                                                           | Project       |                     | Drawing            |  |  |
| Mr and Mrs Duckworth-Chad                                                                                                                        | Sparrows      | Sparrows<br>Shelley |                    |  |  |
|                                                                                                                                                  | Shelley       |                     |                    |  |  |
|                                                                                                                                                  | Suffolk       |                     |                    |  |  |
| Scale                                                                                                                                            | Date          | Del.                | Drawing no. Rev.   |  |  |
| 1:100 at A1                                                                                                                                      | December 202  | BOC                 | 1121 - 06          |  |  |
| Contractors must verify all dimensions and information on site prior to commencement of work. Do not scale from drawing.<br>© Roger A Balmer Ltd |               |                     |                    |  |  |