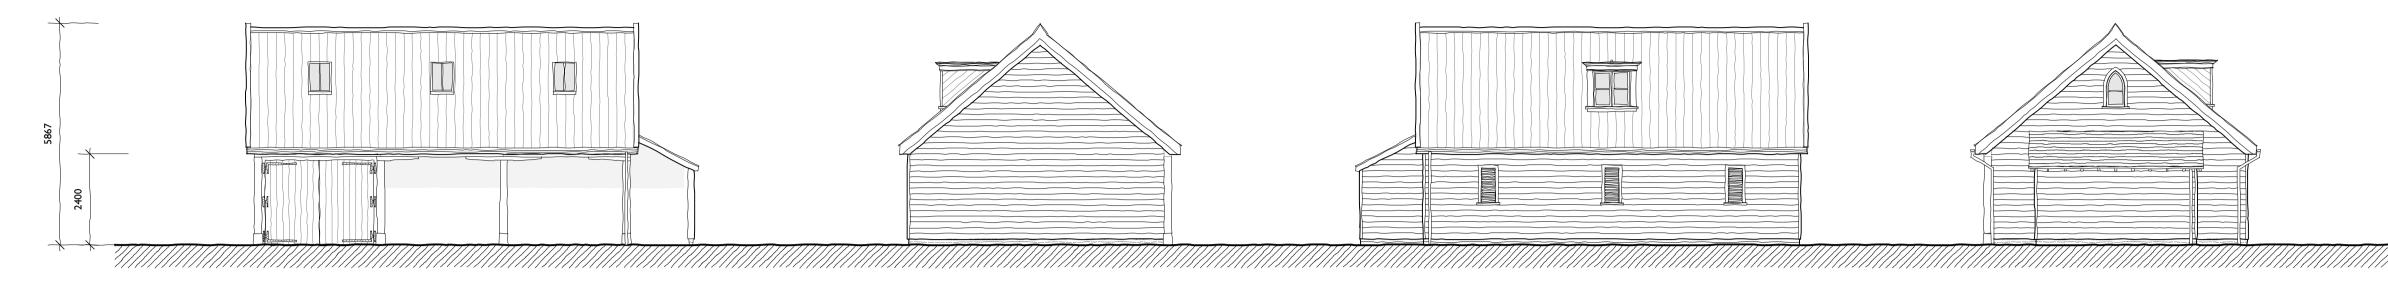

West

## <u>Proposed Materials</u>

| Walls           | - | Soft red brickwork plinth<br>Oak featheredged weatherboarding             |
|-----------------|---|---------------------------------------------------------------------------|
| Roof            |   | Clay pantiles.<br>Slate to log store<br>Flat lead roof to dormer window   |
| Joinery         | - | Purpose made timber<br>Conservation Rooflight by The<br>Rooflight Company |
| Rainwater goods | - | Black cast metal                                                          |