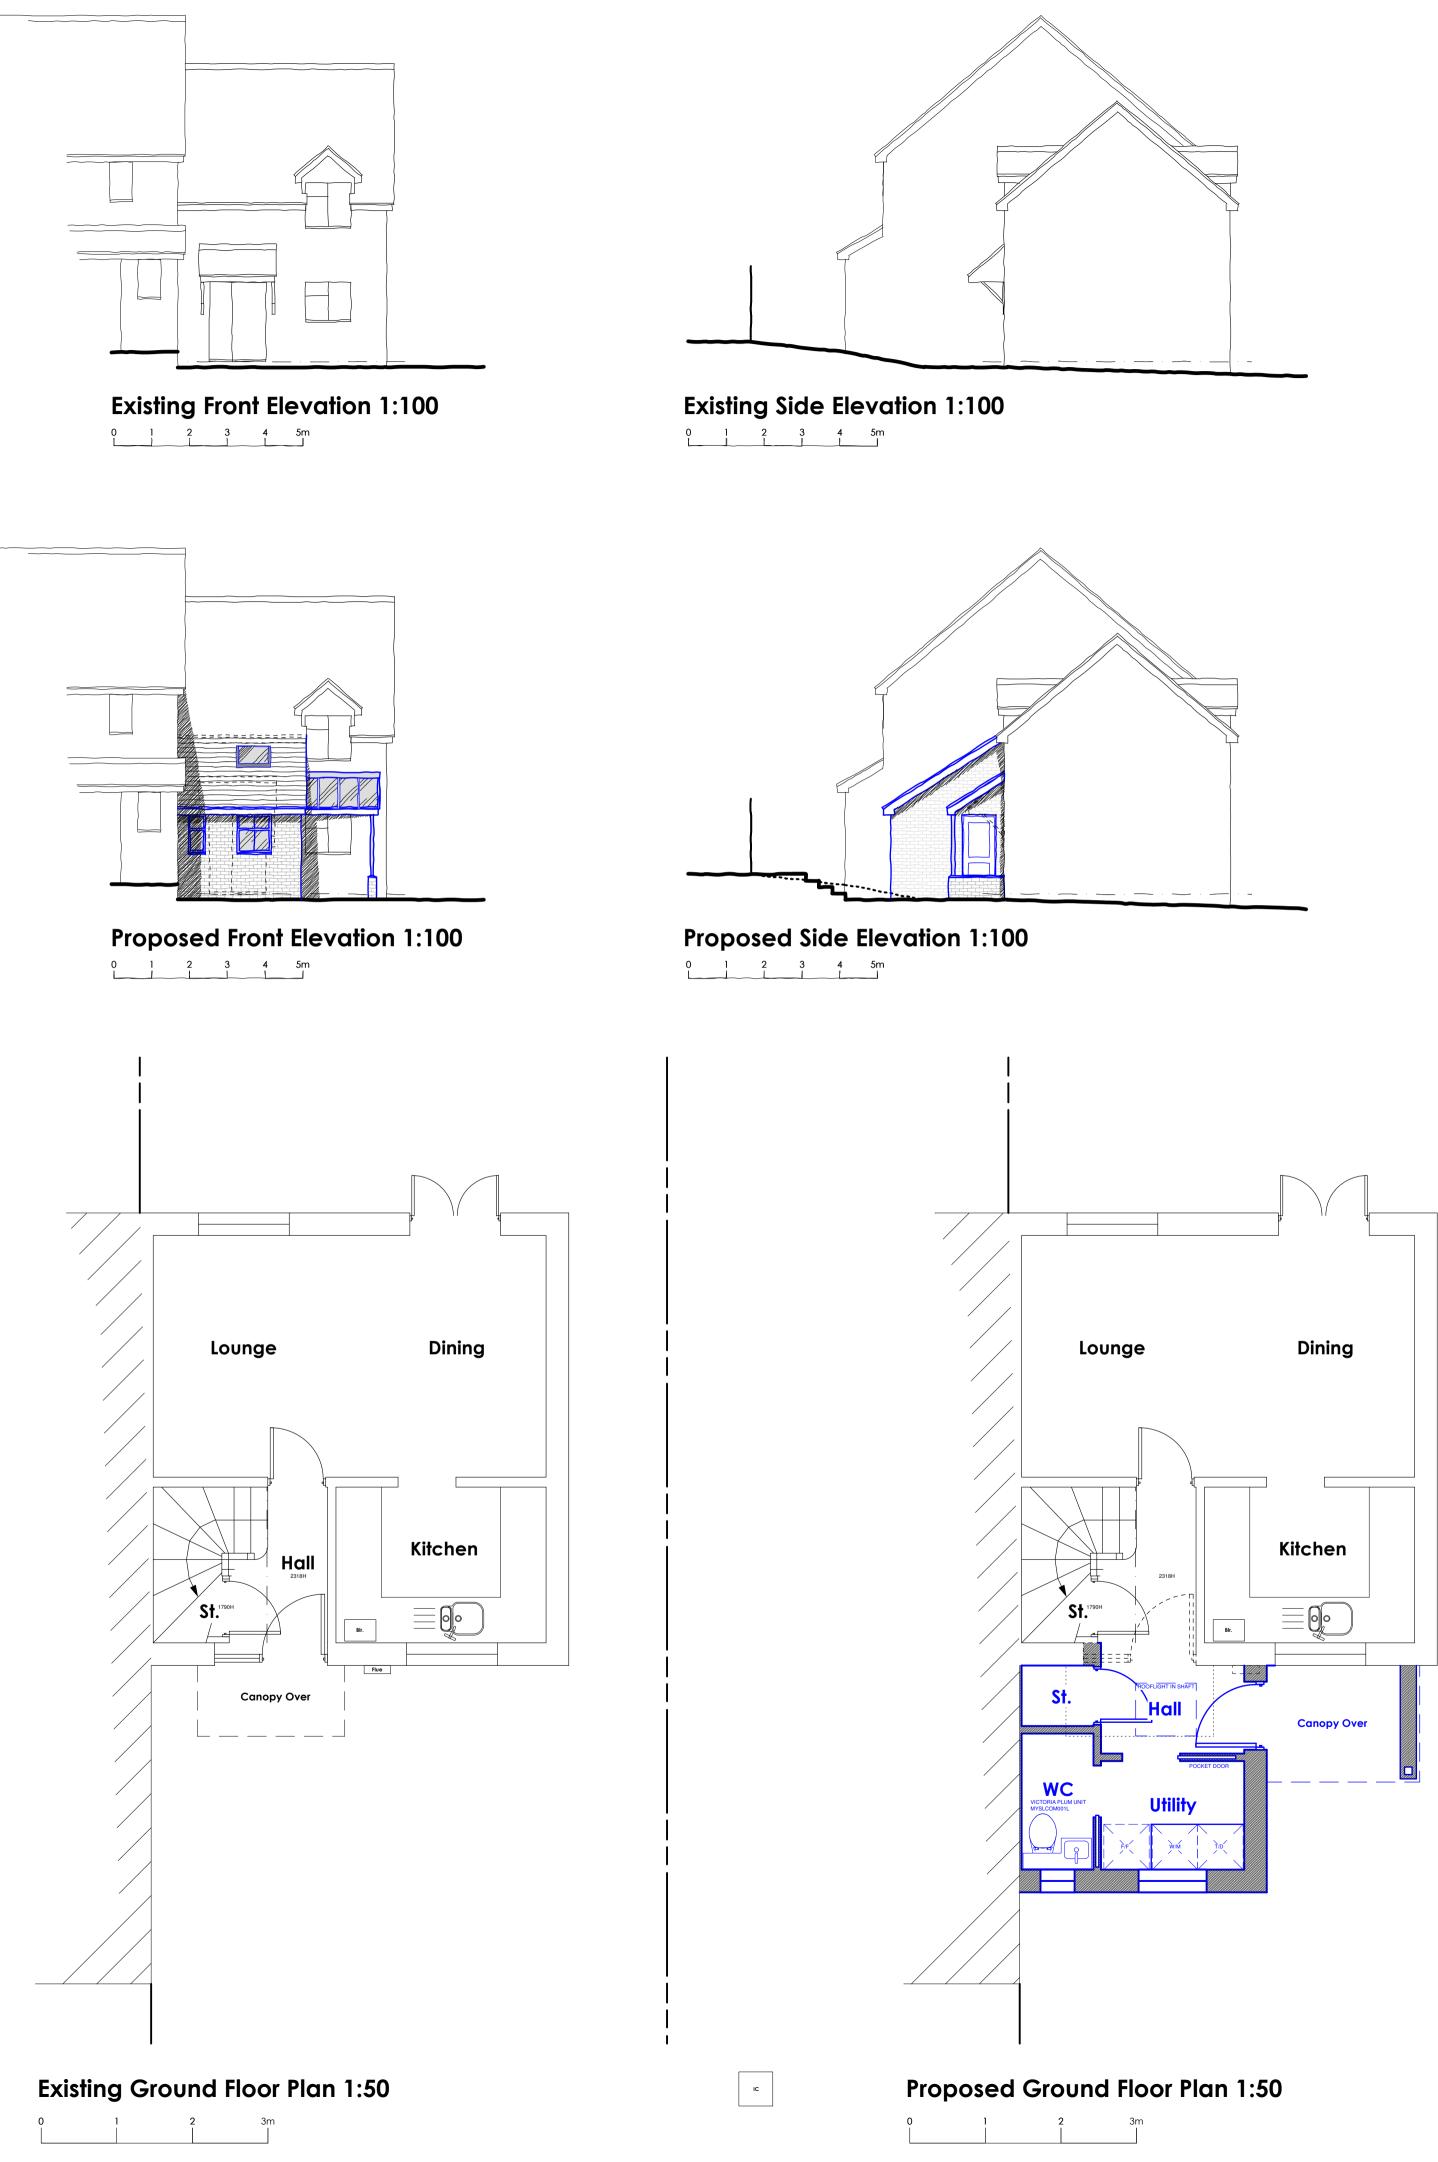

## PROJECT

49 Paterson Close, Basingstoke, Hampshire, RG22 4NX.

## STAGE Stage 3 - Planning

DRAWING **Proposed Alterations** 

DRAWING NUMBER 367\_03

DATE November 2021

SCALE 1:100 & 1:50@A1

REVISIONS