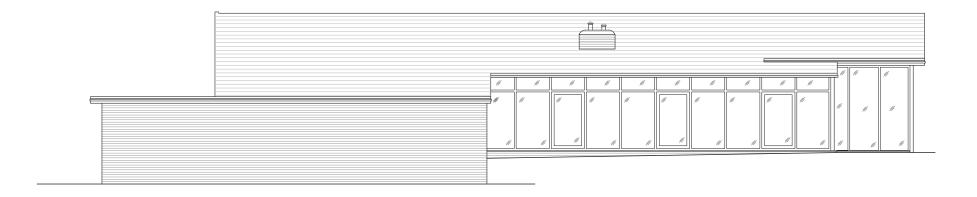

Right Side Elevation As Proposed

|          | DRAYCOTT                                                                                                                                                                                  |                  |
|----------|-------------------------------------------------------------------------------------------------------------------------------------------------------------------------------------------|------------------|
|          | CHARTERED SURVEYORS 82 High Street Lymington Hampshire SO41 9AN Tel: 01590 673282 Email: surveyors@draycotts.co.uk  Project: Owlswood, Dock Lane, Beaulieu, SO42 7YJ client: Mrs K Reedie |                  |
|          |                                                                                                                                                                                           |                  |
|          |                                                                                                                                                                                           |                  |
|          |                                                                                                                                                                                           |                  |
|          |                                                                                                                                                                                           |                  |
|          | Scale: 1:100                                                                                                                                                                              | Date: 01.12.2021 |
|          | Paper Size: A3                                                                                                                                                                            | Drawn By: DS     |
|          | Drawing<br>Status:         Proposal           Drawing<br>Detail:         Right Side Elevation - Proposed                                                                                  |                  |
|          |                                                                                                                                                                                           |                  |
| 10       | Drawing No: 048                                                                                                                                                                           |                  |
|          | Revision:                                                                                                                                                                                 |                  |
| ns only. |                                                                                                                                                                                           | /                |