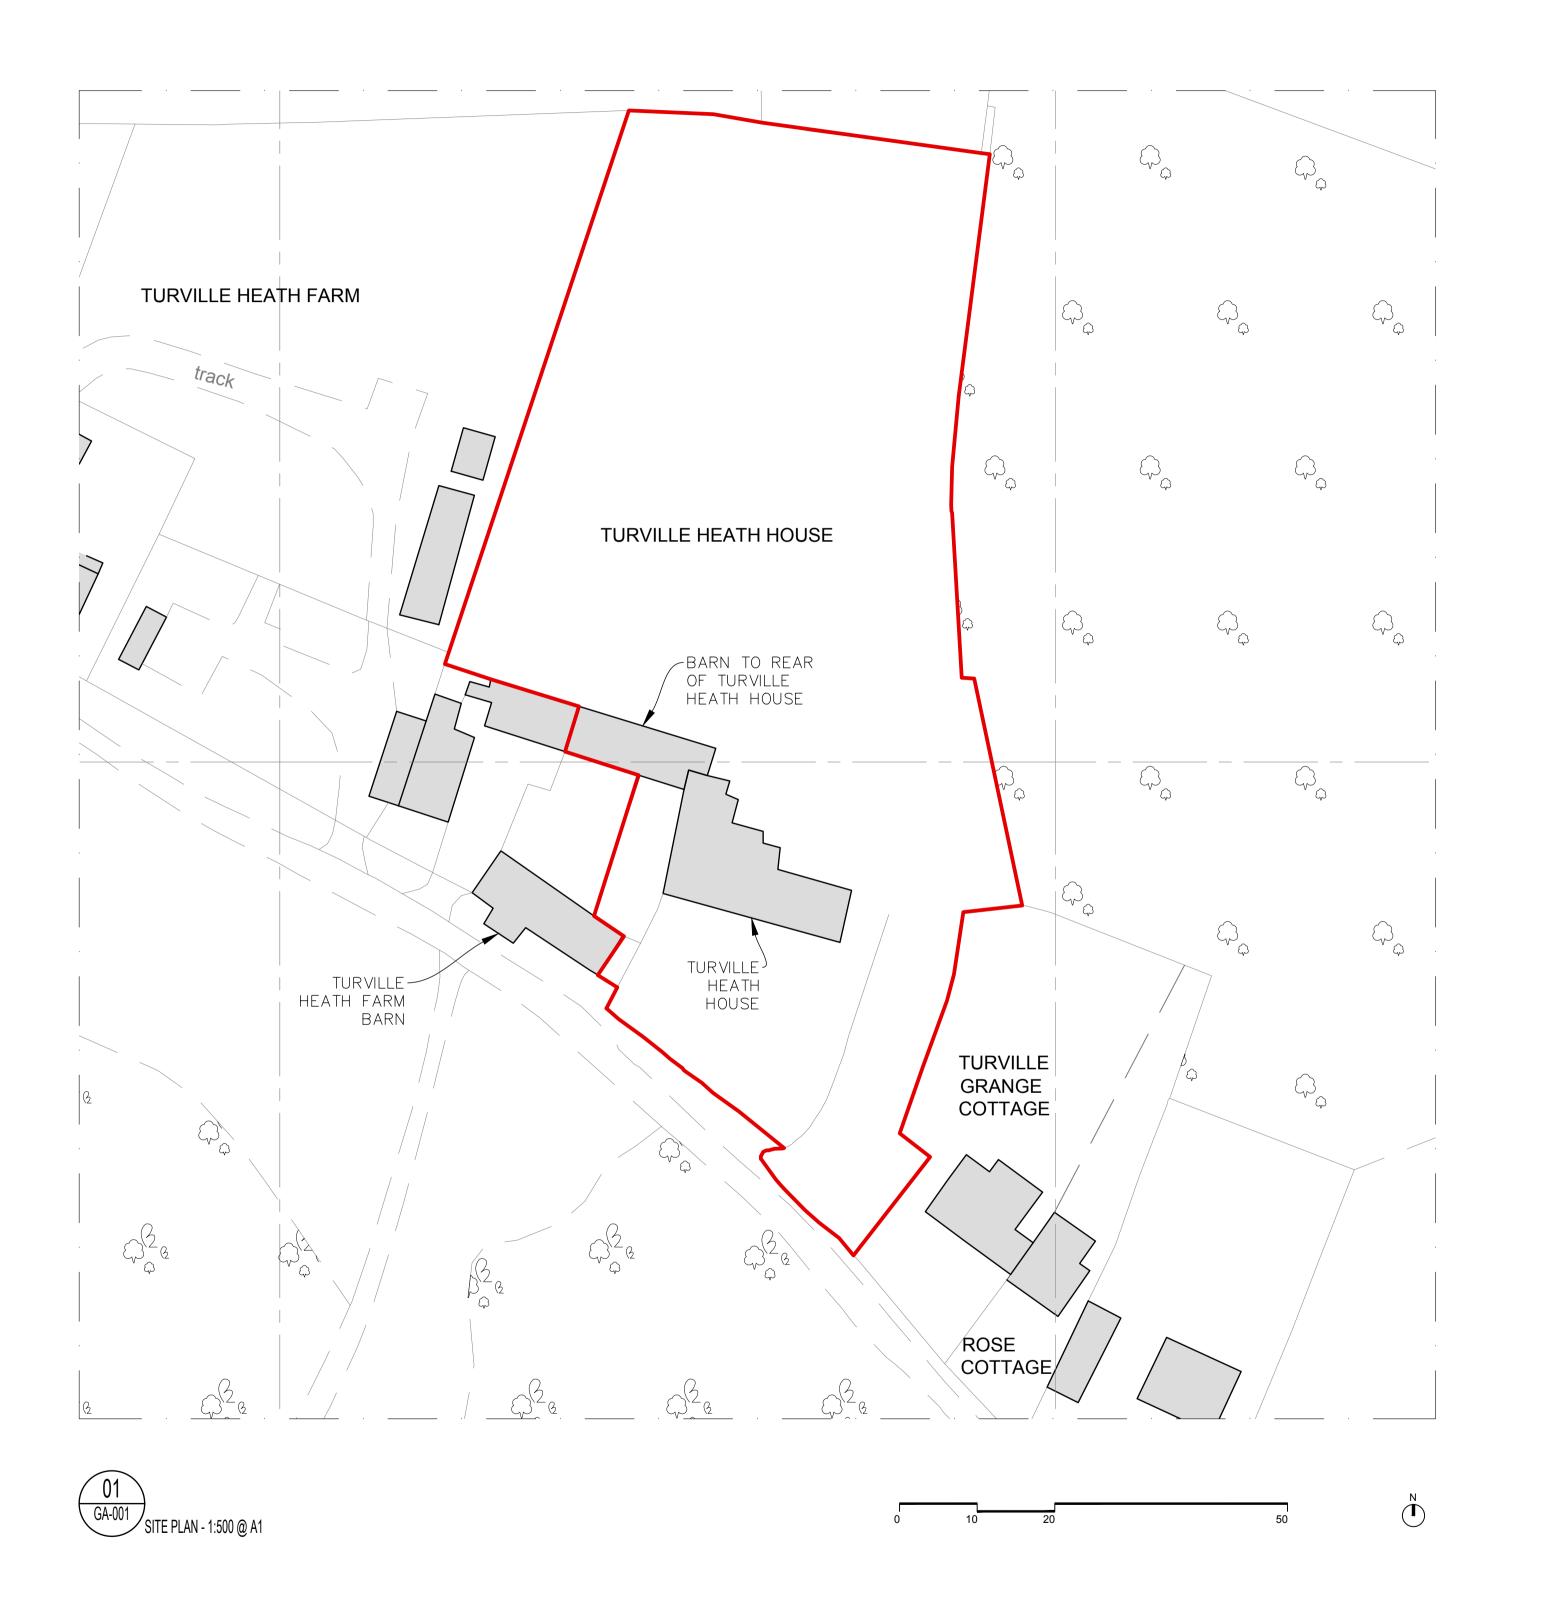

SITE PLAN - 1:1250 @ A1 / 1:2500 @A3

| <b>REV</b> : P03 | RED LINE UPDATED       | 04.02.2021 |
|------------------|------------------------|------------|
| <b>REV</b> : P02 | ISSUED FOR PLANNING    | 13.11.2020 |
| <b>REV</b> : P01 | ISSUED FOR INFORMATION | 12.11.2020 |

EXISTING SITE PLAN

| 10111122 112, 1111110002 |         |
|--------------------------|---------|
| HENLEY-ON-THAMES         | SITE PI |
| OXFORDSHIRE              |         |
| RG9 6LD                  |         |
|                          |         |
|                          |         |

JOB: TURVILLE HEATH HOUSE

TURVILLE HEATH HOUSE

FOR: MR. TOM HOLLANDER

AT: TURVILLE HEATH HOUSE, RG9 6LD

| DATE: 03.11.2020  | DWG NO: GA-001 |
|-------------------|----------------|
| SCALE: 1:500 @ A1 | JOB: RYE-0145  |