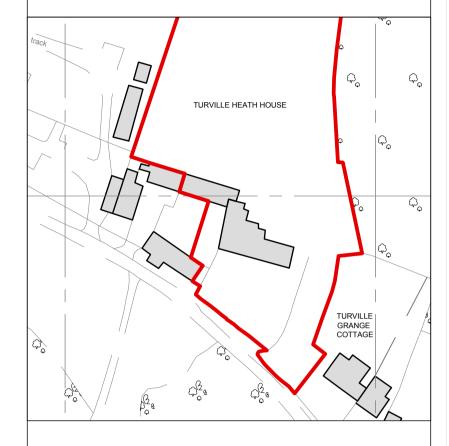

SITE PLAN - 1:1250 @ A1 / 1:2500 @A3

| <b>REV</b> : P03 | RED LINE UPDATED       | 04.02.2021 |
|------------------|------------------------|------------|
| <b>REV</b> : P02 | ISSUED FOR PLANNING    | 13.11.2020 |
| <b>REV</b> : P01 | ISSUED FOR INFORMATION | 12.11.2020 |

EXISTING SITE PLAN

| 10111122 112, 1111110002 |         |
|--------------------------|---------|
| HENLEY-ON-THAMES         | SITE PI |
| OXFORDSHIRE              |         |
| RG9 6LD                  |         |
|                          |         |
|                          |         |

JOB: TURVILLE HEATH HOUSE

TURVILLE HEATH HOUSE

FOR: MR. TOM HOLLANDER

AT: TURVILLE HEATH HOUSE, RG9 6LD

| DATE: 03.11.2020  | DWG NO: GA-001 |
|-------------------|----------------|
| SCALE: 1:500 @ A1 | JOB: RYE-0145  |